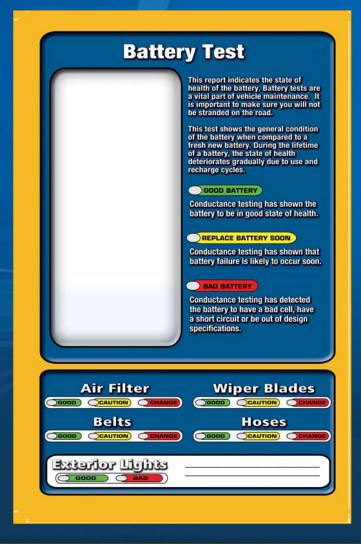

## First, all fluid samples collected for easy review

 Next, the Antifreeze / Coolant is checked using the included test strip and placed back for analysis

OFYD

 Next, a battery / electrical test is performed and the printout from the test is also placed for review

OFXD

 Air Filter, Wiper Blades, Belts, Hoses and Exterior Lights are also inspected and reported with a simple Green, Yellow, Red format

 Next, the throttle body is swabbed using the included swabbing tool and placed back for review to help determine if a Fuel Injection Service is needed...