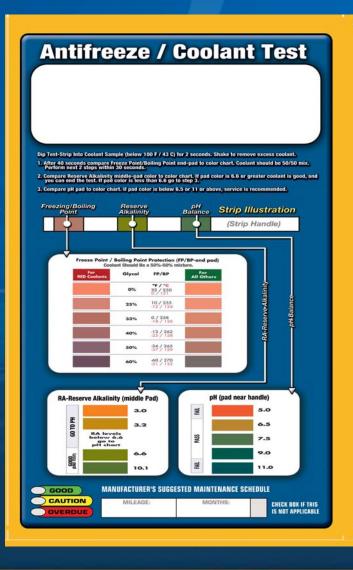

## First, all fluid samples collected for easy review

 Next, the Antifreeze / Coolant is checked using the included test strip and placed back for analysis

OFYD

 Next, a battery / electrical test is performed and the printout from the test is also placed for review