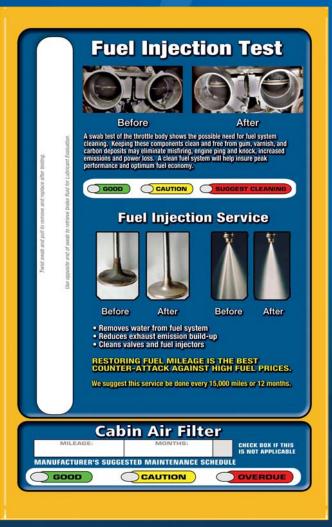

OFXD

 Air Filter, Wiper Blades, Belts, Hoses and Exterior Lights are also inspected and reported with a simple Green, Yellow, Red format

 Next, the throttle body is swabbed using the included swabbing tool and placed back for review to help determine if a Fuel Injection Service is needed...

OFYD

 Cabin Air Filters are also checked, where applicable

 All other pertinent information is completed, then the entire Vehicle Health Check is presented to you for review

| Customer Name:                                                         | Date:         |
|------------------------------------------------------------------------|---------------|
| Vehicle                                                                |               |
| Year:Make:                                                             | Model:        |
| Color:Mileage:                                                         | Engine Size:  |
| License Tag:                                                           |               |
| VIN:                                                                   |               |
| Tire Size:                                                             | OE Size - Y N |
| TPMS - Y N Working                                                     | ng-YN         |
| Tread Depth: LF RF_                                                    | LR RR         |
| Reason for Visit:                                                      |               |
| Inspected/Certified by:<br>Store Phone Number:                         |               |
| www.NAPAAutoCare.com                                                   |               |
|                                                                        |               |
| ©2009 Patent Pending www.NAPAAutoCare.com 6pk 1009 1.5M Printed In USA |               |