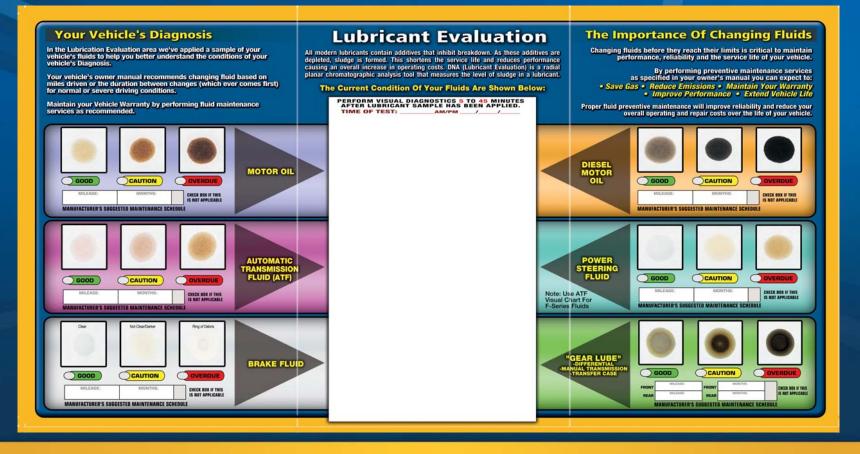

- Annual Vehicle Health Check
- Lubrication Evaluation is performed using a Radial Planar Chromatographic analysis tool.
- Test fluids for depleted additives and sludge
- Suggested price for AutoCare Centers is \$29.95

#### **COVERS:**

Motor Oil - Power Steering Fluid Transmission Fluid - Brake Fluid Coolant - Gear Lube - Fuel Injection Battery - Filters - Wiper Blades Lighting - Belts - Hoses

MOST VEHICLE WARRANTIES CAN BE VOIDED IF MANUFACTURER'S SCHEDULED MAINTENANCE IS NOT PERFORMED - DON'T LET THIS HAPPEN TO YOU.

We follow the Motorists Assurance Program (MAP) Guidelines for our recommendations.