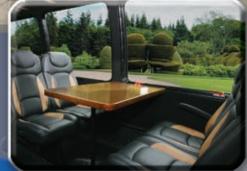

- Automatic Fast Idle
- 65000 BTU Rear Heater
- Limo Package Includes:
  - · Rope Lighting, Infinity Lighting
  - TV with DVD
  - Public Address System
  - Refreshment Center with Cooler and Trash Receptacle
  - Removable Table
  - Corporate Seat Collection Two Tone Recline with Arm Rest
  - Extra Double Seat for installation when Refreshment Center and Table are Removed
  - Back Up Camera in Rear View Mirror
  - Custom Graphics