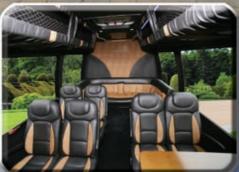

- Automatic Fast Idle
- 65000 BTU Rear Heater
- Limo Package Includes:
  - · Rope Lighting, Infinity Lighting
  - TV with DVD
  - Public Address System
  - Refreshment Center with Cooler and Trash Receptacle
  - Removable Table
  - Corporate Seat Collection Two Tone Recline with Arm Rest
  - Extra Double Seat for installation when Refreshment Center and Table are Removed
  - Back Up Camera in Rear View Mirror
  - Custom Graphics