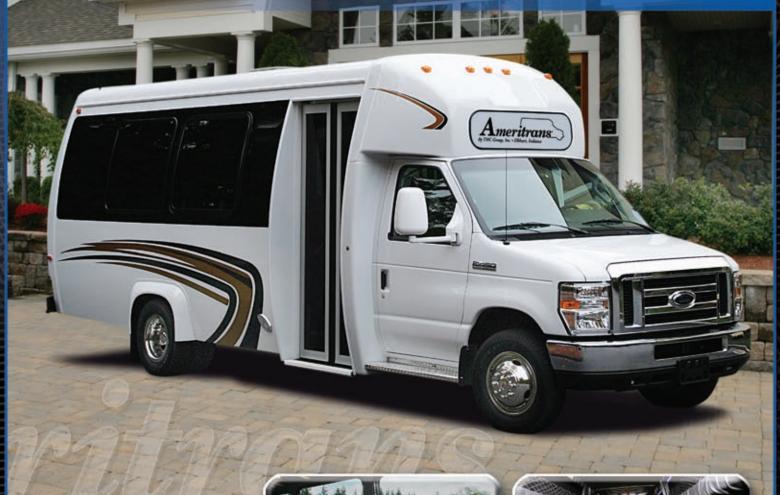

Style and Durability at its Finest!

245 EXECUTIVE SHUTTLE

SHOW SPECIAL FINANCING AVAILABLE!

**574.262.8935** 

ASK FOR MORE DETAILS

## Style and Darability at its Tinest! 245 EXECUTIVE SHUTTLE **FEATURES:**

- E450 Gas 6.8L Ford Chassis
- Mor/Ryde Suspension
- Spare Tire
- Stainless Steel Wheel Inserts
- Heated & Remote Mirrors
- LED Exterior Lights
- Front Illuminated ID Sign
- Roof Hatch
- Large Rear Luggage with Special L Track and Tie Downs
- Big Double Rear Door for easy access
- Interior Overhead Parcel Racks
- 67,000 BTU Air Conditioner with dual compressors
- 200 Amp Alternator