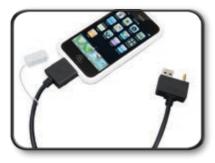

### IPOD<sup>®</sup> ADAPTOR CABLE

(*iPhone*<sup>®</sup> *not included*) Enjoy great sound with your iPod wired into the Hyundai Stereo System.

**TRUNK NET** Organize trunk area while allowing easy access to possessions.

#### **ELECTRONICS**

iPod® Adaptor Cable