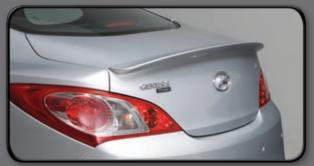

#### **REAR LIP SPOILER**

Add a distinctive, sporty and refined look to your Genesis Coupe with a Rear Spoiler. Custom painted to match the factory finish of your new Genesis Coupe.