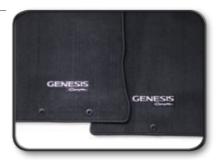

Preserve original carpeting with custom-designed and color-matched floor mats.

**SUNROOF WIND DEFLECTOR** Enjoy blue skies and warm sun without the distraction of noise and wind.