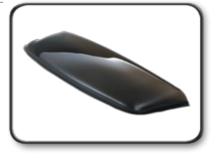

#### **REAR LIP SPOILER**

Add a distinctive, sporty and refined look to your Genesis Coupe with a Rear Spoiler. Custom painted to match the factory finish of your new Genesis Coupe.