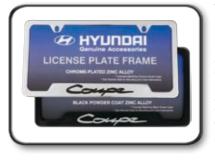

#### LICENSE PLATE FRAME

Adds a finishing touch to your Genesis Coupe. Includes mounting hardware and decorative matching screw caps.

**ROADSIDE ASSISTANCE KIT** Be prepared for most travel emergencies with the Hyundai Roadside emergency kit.