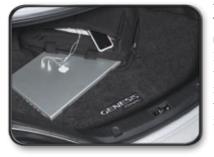

#### **TRUNK TRAY**

Help protect trunk area from spills, dirt and other debris.