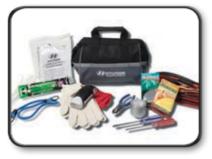

#### PREMIUM FIRST AID KIT

Be prepared for those minor mishaps with our premium first aid kit. It contains bandages, antiseptic cream and other useful items.

WHEEL LOCKS Help protect your alloy wheels from theft with Hyundai Wheel Locks.

#### LICENSE PLATE FRAME

Adds a finishing touch to your Genesis Coupe. Includes mounting hardware and decorative matching screw caps.

**ROADSIDE ASSISTANCE KIT** Be prepared for most travel emergencies with the Hyundai Roadside emergency kit.