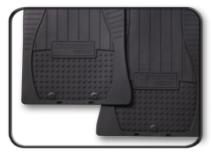

## TRUNK MAT, CARPETED

Protect your original trunk and cargo area from dirt and debris, with a carpeted trunk mat.

ALL-WEATHER FLOOR MATS Get the ultimate protection for your carpeting from spills, water, mud and dirt. Our mats are made of heavy-duty rubber. Easy to clean with soap and water.