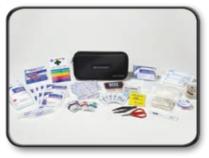

#### PREMIUM FIRST AID KIT

Be prepared for those minor mishaps with our premium first aid kit. It contains bandages, antiseptic cream and other useful items.

WHEEL LOCKS Help protect your alloy wheels from theft with Hyundai Wheel Locks.