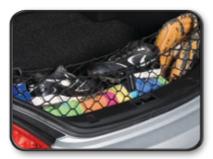

### IPOD<sup>®</sup> ADAPTOR CABLE

(*iPhone*<sup>®</sup> *not included*) Enjoy great sound with your iPod wired into the Hyundai Stereo System.

**TRUNK NET** Organize trunk area while allowing easy access to possessions.