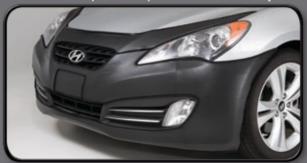

#### FRONT MASK

Add to the styling of your Hyundai with this customfitted front mask. Helps to protect the factory finish of your bumper, hood and fenders from rocks, dirt and other damaging road hazards. CARPETED FLOOR MATS