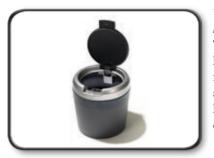

ASH CUP

The ash/cup/coin holder is designed to fit in the cupholders and includes a lid to keep ashes or spare change in place.