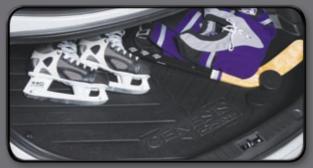

## TRUNK MAT, CARPETED

Protect your original trunk and cargo area from dirt and debris, with a carpeted trunk mat.

ALL-WEATHER FLOOR MATS Get the ultimate protection for your carpeting from spills, water, mud and dirt. Our mats are made of heavy-duty rubber. Easy to clean with soap and water.

#### **TRUNK TRAY**

Help protect trunk area from spills, dirt and other debris.