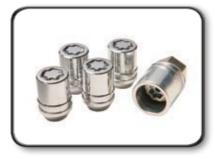

#### PREMIUM FIRST AID KIT

Be prepared for those minor mishaps with our premium first aid kit. It contains bandages, antiseptic cream and other useful items.

WHEEL LOCKS Help protect your alloy wheels from theft with Hyundai Wheel Locks.