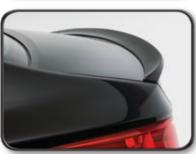

#### **REAR LIP SPOILER**

Add a distinctive, sporty and refined look to your Sonata with a Rear Spoiler. Custom painted to match the factory finish of your new Sonata.