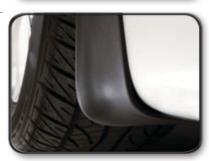

#### SPLASH GUARDS

Provide styling and protection. Front and rear splash guards available.