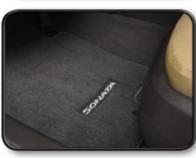

### CARPETED FLOOR MATS

Preserve original carpeting with custom-designed and color-matched floor mats.