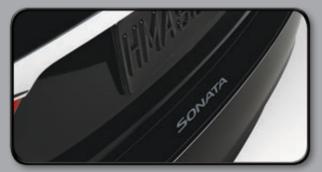

### **REAR BUMPER APPLIQUÉ**

Helps protect the upper surface of the rear bumper from scratches, scrapes, gouges and marring during loading and unloading.