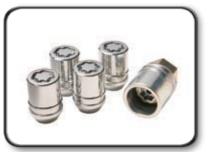

#### WHEEL LOCKS

Help protect your alloy wheels from theft with Hyundai Wheel Locks.