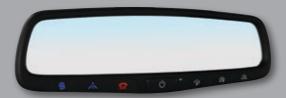

# AUTO-DIMMING REARVIEW MIRROR WITH HOMELINK® AND COMPASS

Auto-dimming mirror helps to reduce glare from bright headlights behind you. Includes a compass and three Homelink® buttons. Perfect replacement for the standard BlueLink® mirror.