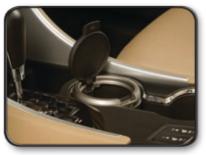

#### **ASH CUP**

The ash/cup/coin holder is designed to fit in the cupholders and includes a lid to keep ashes or spare change in place.