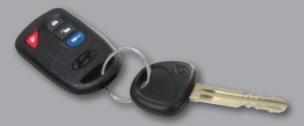

#### REMOTE START VEHICLE SECURITY SYSTEM

For your Comfort, Convenience and Security. Key Features: Remote Start allows you to pre-warm or pre-cool your vehicle, Quick Stop Feature, let's you leave the vehicle running unattended for up to 15 minutes, Progressive Car Find lets you find your vehicle.