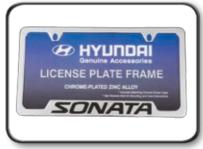

# LICENSE PLATE FRAME

Adds a finishing touch to your Sonata. Includes mounting hardware and decorative matching screw caps.