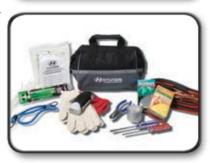

### ROADSIDE ASSISTANCE KIT

Be prepared for most travel emergencies with the Hyundai Roadside emergency kit.