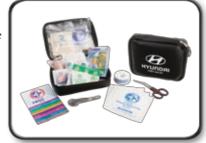

### **FIRST AID KIT**

Be prepared for those minor mishaps with our first aid kit. It contains bandages, antiseptic cream and other useful items.

### ROADSIDE ASSISTANCE KIT

Be prepared for most travel emergencies with the Hyundai Roadside emergency kit.