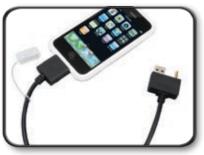

# IPOD® ADAPTOR CABLE

(*iPhone*<sup>®</sup> *not included*)

Enjoy great sound with your iPod wired into the Hyundai Stereo System.



#### TRUNK NET

Organize trunk area while allowing easy access to possessions.



### PREMIUM TRUNK MAT

Luxurious look and feel durable non-woven carpet with molded raised sides.



### INTERIOR LED LIGHTING

Decorative, ambient interior lighting system.



#### **ASH CUP**

The ash/cup/coin holder is designed to fit in the cupholders and includes a lid to keep ashes or spare change in place.

# ADD STYLE AND PROTECTION WITH GENUINE HYUNDAI ACCESSORIES



# AUTO-DIMMING REARVIEW MIRROR WITH HOMELINK® AND COMPASS

Auto-dimming mirror helps to reduce glare from bright headlights behind you. Includes a compass and three Homelink® buttons. Perfect replaceme