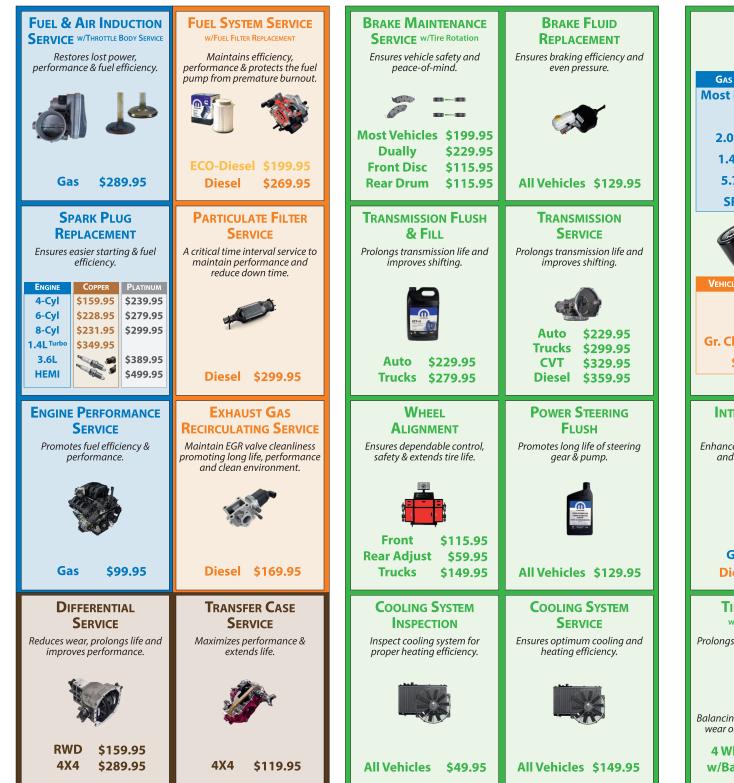

|                                               | E, OIL & FI        | LTER CHANGE                 |                        |                | ALL MAK                                                           |
|-----------------------------------------------|--------------------|-----------------------------|------------------------|----------------|-------------------------------------------------------------------|
| Prolongs eng                                  | gine life, essent  | tial to validate wa         | rranty.                |                | <b>R</b> есомме                                                   |
| GAS ENGINE                                    | Bronze             | Silver                      | GOLD                   |                | RECOMME                                                           |
| <b>Most Engines</b>                           | \$44.95            | \$61.95                     | \$99.95                |                | <b>S</b> ERVICES                                                  |
| 3.6L                                          | \$49.95            | \$66.95                     | \$120.95               |                | _                                                                 |
| 2.0L & 2.4L                                   | \$59.95            | \$76.95                     | \$120.95               |                | SCHEDULE                                                          |
| 1.4L Turbo                                    |                    |                             | \$99.95                |                | Our 2-Lane Service                                                |
| 5.7L HEMI                                     | \$54.95            | \$71.95                     | \$120.95               | w.             | is open to serve y                                                |
| SRT HEMI                                      |                    |                             | \$120.95               | IN THE         |                                                                   |
| a                                             | Mineral Oil        | Min. Oil + Fusion           | Synthetic Oil          | Service Centre | Mon, Tue, Fri 7:30<br>Wed, Thu 7:30<br>Sat 8:00<br>Sun            |
| VEHICLE MODEL<br>RAM                          | DIESEL<br>\$119.95 |                             | ECO DIESEL<br>\$219.95 |                | 5011                                                              |
| Liberty                                       | \$139.95           |                             | \$219.95               |                | Our 2-Hoist MOPA                                                  |
| Gr. Cherokee                                  | \$169.95           |                             | \$189.95               | <u> </u>       | is open to serve y                                                |
| Sprinter                                      | \$249.95           | and the                     | \$109.95               | LAN            |                                                                   |
| Sprinter                                      | Mineral Oil        |                             | Synthetic Oil          | Expresslane    | Monday, Tuesda                                                    |
|                                               |                    |                             |                        | EXP            | Wednesday, 1                                                      |
| INTERNAL EN<br>Flush                          | IGINE              | FUEL IN<br>FLU              |                        |                |                                                                   |
| Enhances engine per                           |                    | Corrects injecto            | r spray pattern        |                |                                                                   |
| and cleaner emis                              | ssions.            | improving fue<br>engine per |                        |                | LOCATION                                                          |
|                                               |                    | <b>N</b>                    |                        | Erin           | Dodge Chrysler Jee                                                |
|                                               |                    | -                           |                        |                | 865 Motorway Boulevard                                            |
| Core P                                        |                    |                             | N                      | Mis            | sissauga, Ontario L5L 2M                                          |
| Gas \$2                                       | 24.95              | Gas                         | \$139.95               |                | service@o                                                         |
| Diesel \$4                                    | 19.95              | Diesel                      | \$199.95               |                | www.eri                                                           |
| TIRE ROTAT                                    |                    | Савіл                       | Eu TER                 | D              | ARTS & ACCESSORIES                                                |
| w/Brake Inspect                               |                    | REPLAC                      |                        |                |                                                                   |
| Prolongs life of tires a                      | nd ensures         | Reduces odours              | & allergens for        |                | on-Fri 8:00 <sup>am</sup> - 6:00                                  |
| safety.                                       |                    | optimum c                   | air quality.           | vvec           | l, Thu 8:00 <sup>am</sup> - 8:00<br>Sat 8:00 <sup>am</sup> - 1:00 |
|                                               |                    |                             |                        |                | Sun Closed                                                        |
|                                               | D                  |                             |                        |                |                                                                   |
|                                               |                    |                             |                        |                |                                                                   |
| Balancing prevents u                          | nnecessary         |                             |                        |                | MOPRR.                                                            |
| Balancing prevents un<br>wear on the steering | nnecessary         |                             |                        |                | isi our website at www.                                           |