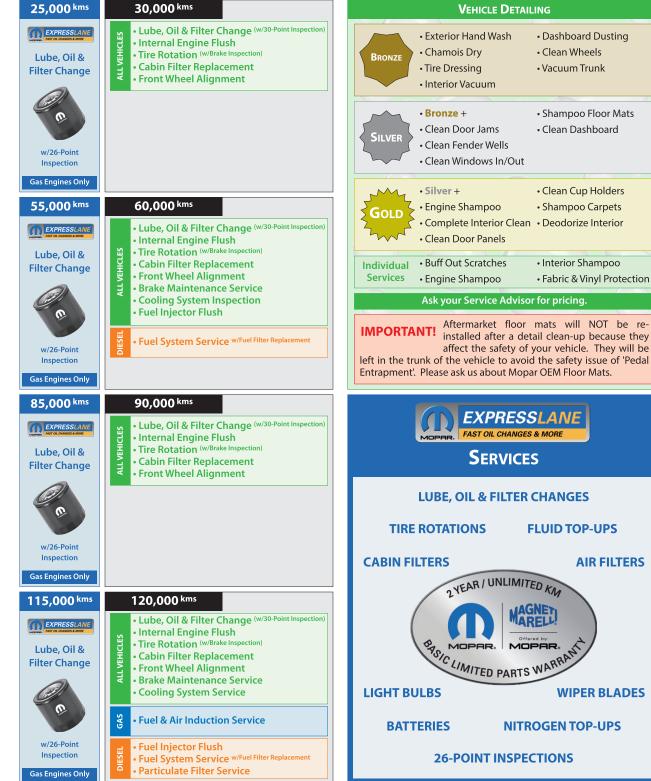

|                                               | E, OIL & FI        | LTER CHANGE                 |                        |                | ALL MAK                                                           |
|-----------------------------------------------|--------------------|-----------------------------|------------------------|----------------|-------------------------------------------------------------------|
| Prolongs eng                                  | gine life, essent  | tial to validate wa         | rranty.                |                | <b>R</b> есомме                                                   |
| GAS ENGINE                                    | Bronze             | Silver                      | GOLD                   |                | RECOMME                                                           |
| <b>Most Engines</b>                           | \$44.95            | \$61.95                     | \$99.95                |                | <b>S</b> ERVICES                                                  |
| 3.6L                                          | \$49.95            | \$66.95                     | \$120.95               |                | _                                                                 |
| 2.0L & 2.4L                                   | \$59.95            | \$76.95                     | \$120.95               |                | SCHEDULE                                                          |
| 1.4L Turbo                                    |                    |                             | \$99.95                |                | Our 2-Lane Service                                                |
| 5.7L HEMI                                     | \$54.95            | \$71.95                     | \$120.95               | w.             | is open to serve y                                                |
| SRT HEMI                                      |                    |                             | \$120.95               | IN THE         |                                                                   |
| a                                             | Mineral Oil        | Min. Oil + Fusion           | Synthetic Oil          | Service Centre | Mon, Tue, Fri 7:30<br>Wed, Thu 7:30<br>Sat 8:00<br>Sun            |
| VEHICLE MODEL<br>RAM                          | DIESEL<br>\$119.95 |                             | ECO DIESEL<br>\$219.95 |                | 5011                                                              |
| Liberty                                       | \$139.95           |                             | \$219.95               |                | Our 2-Hoist MOPA                                                  |
| Gr. Cherokee                                  | \$169.95           |                             | \$189.95               | <u> </u>       | is open to serve y                                                |
| Sprinter                                      | \$249.95           | and the                     | \$109.95               | LAN            |                                                                   |
| Sprinter                                      | Mineral Oil        |                             | Synthetic Oil          | Expresslane    | Monday, Tuesda                                                    |
|                                               |                    |                             |                        | EXP            | Wednesday, 1                                                      |
| INTERNAL EN<br>Flush                          | IGINE              | FUEL IN<br>FLU              |                        |                |                                                                   |
| Enhances engine per                           |                    | Corrects injecto            | r spray pattern        |                |                                                                   |
| and cleaner emis                              | ssions.            | improving fue<br>engine per |                        |                | LOCATION                                                          |
|                                               |                    | <b>N</b>                    |                        | Erin           | Dodge Chrysler Jee                                                |
|                                               |                    | -                           |                        |                | 865 Motorway Boulevard                                            |
| Core P                                        |                    |                             | N                      | Mis            | sissauga, Ontario L5L 2M                                          |
| Gas \$2                                       | 24.95              | Gas                         | \$139.95               |                | service@o                                                         |
| Diesel \$4                                    | 19.95              | Diesel                      | \$199.95               |                | www.eri                                                           |
| TIRE ROTAT                                    |                    | Савіл                       | Eu TER                 | D              | ARTS & ACCESSORIES                                                |
| w/Brake Inspect                               |                    | REPLAC                      |                        |                |                                                                   |
| Prolongs life of tires a                      | nd ensures         | Reduces odours              | & allergens for        |                | on-Fri 8:00 <sup>am</sup> - 6:00                                  |
| safety.                                       |                    | optimum c                   | air quality.           | vvec           | l, Thu 8:00 <sup>am</sup> - 8:00<br>Sat 8:00 <sup>am</sup> - 1:00 |
|                                               |                    |                             |                        |                | Sun Closed                                                        |
|                                               | D                  |                             |                        |                |                                                                   |
|                                               |                    |                             |                        |                |                                                                   |
| Balancing prevents u                          | nnecessary         |                             |                        |                | MOPRR.                                                            |
| Balancing prevents un<br>wear on the steering | nnecessary         |                             |                        |                | isi our website at www.                                           |