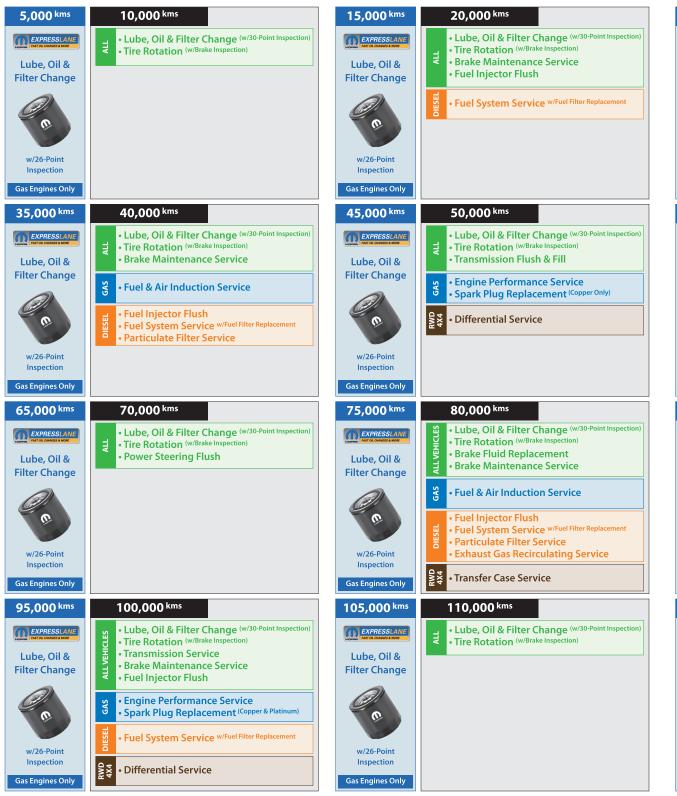

|                                               | E, OIL & FI        | LTER CHANGE                 |                        |                | ALL MAK                                                           |
|-----------------------------------------------|--------------------|-----------------------------|------------------------|----------------|-------------------------------------------------------------------|
| Prolongs eng                                  | gine life, essent  | tial to validate wa         | rranty.                |                | <b>R</b> есомме                                                   |
| GAS ENGINE                                    | Bronze             | Silver                      | GOLD                   |                | RECOMME                                                           |
| <b>Most Engines</b>                           | \$44.95            | \$61.95                     | \$99.95                |                | <b>S</b> ERVICES                                                  |
| 3.6L                                          | \$49.95            | \$66.95                     | \$120.95               |                | _                                                                 |
| 2.0L & 2.4L                                   | \$59.95            | \$76.95                     | \$120.95               |                | SCHEDULE                                                          |
| 1.4L Turbo                                    |                    |                             | \$99.95                |                | Our 2-Lane Service                                                |
| 5.7L HEMI                                     | \$54.95            | \$71.95                     | \$120.95               | w.             | is open to serve y                                                |
| SRT HEMI                                      |                    |                             | \$120.95               | IN THE         |                                                                   |
| a                                             | Mineral Oil        | Min. Oil + Fusion           | Synthetic Oil          | Service Centre | Mon, Tue, Fri 7:30<br>Wed, Thu 7:30<br>Sat 8:00<br>Sun            |
| VEHICLE MODEL<br>RAM                          | DIESEL<br>\$119.95 |                             | ECO DIESEL<br>\$219.95 |                | 5011                                                              |
| Liberty                                       | \$139.95           |                             | \$219.95               |                | Our 2-Hoist MOPA                                                  |
| Gr. Cherokee                                  | \$169.95           |                             | \$189.95               | <u> </u>       | is open to serve y                                                |
| Sprinter                                      | \$249.95           | and the                     | \$109.95               | LAN            |                                                                   |
| Sprinter                                      | Mineral Oil        |                             | Synthetic Oil          | Expresslane    | Monday, Tuesda                                                    |
|                                               |                    |                             |                        | EXP            | Wednesday, 1                                                      |
| INTERNAL EN<br>Flush                          | IGINE              | FUEL IN<br>FLU              |                        |                |                                                                   |
| Enhances engine per                           |                    | Corrects injecto            | r spray pattern        |                |                                                                   |
| and cleaner emis                              | ssions.            | improving fue<br>engine per |                        |                | LOCATION                                                          |
|                                               |                    | <b>N</b>                    |                        | Erin           | Dodge Chrysler Jee                                                |
|                                               |                    | -                           |                        |                | 865 Motorway Boulevard                                            |
| Core P                                        |                    |                             | N                      | Mis            | sissauga, Ontario L5L 2M                                          |
| Gas \$2                                       | 24.95              | Gas                         | \$139.95               |                | service@o                                                         |
| Diesel \$4                                    | 19.95              | Diesel                      | \$199.95               |                | www.eri                                                           |
| TIRE ROTAT                                    |                    | Савіл                       | Eu TER                 | D              | ARTS & ACCESSORIES                                                |
| w/Brake Inspect                               |                    | REPLAC                      |                        |                |                                                                   |
| Prolongs life of tires a                      | nd ensures         | Reduces odours              | & allergens for        |                | on-Fri 8:00 <sup>am</sup> - 6:00                                  |
| safety.                                       |                    | optimum c                   | air quality.           | vvec           | l, Thu 8:00 <sup>am</sup> - 8:00<br>Sat 8:00 <sup>am</sup> - 1:00 |
|                                               |                    |                             |                        |                | Sun Closed                                                        |
|                                               | D                  |                             |                        |                |                                                                   |
|                                               |                    |                             |                        |                |                                                                   |
| Balancing prevents u                          | nnecessary         |                             |                        |                | MOPRR.                                                            |
| Balancing prevents un<br>wear on the steering | nnecessary         |                             |                        |                | isi our website at www.                                           |