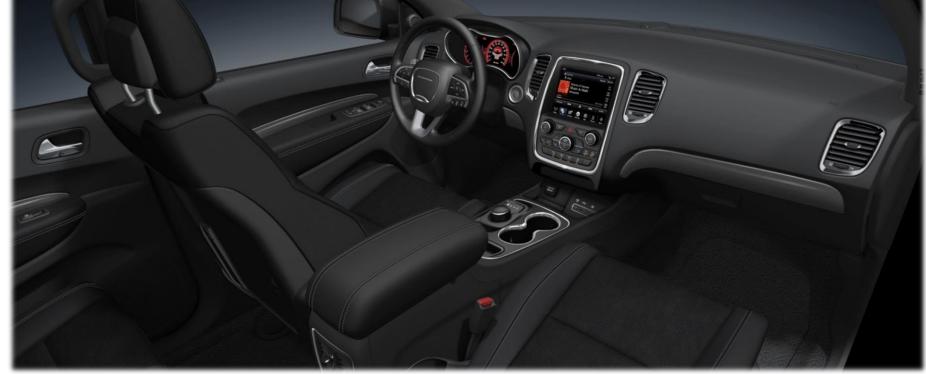

#### PREMIUM INTERIOR DESIGN

8-speed automatic transmission with E-shift 7-inch reconfigurable in-cluster display centre Next-gen multimedia centres with handsfree communication

- OVER 60 SAFETY & SECURITY FEATURES
- UP TO 50 DIFFERENT SEATING CONFIGURATIONS

### **SXT Rallye Interior Enhancement**

New Interior – Standard on SXT Rallye

- Seats Black Capri leather with suede inserts and Light Grey stitch
- Door armrests Black Capri protein vinyl with Light Grey stitch
- Centre console armrests Black Capri protein vinyl with Light Grey stitch

### **New Blacktop Package**

Includes new interior for SXT

(Note: Limited and R/T maintain leather interiors)

Capri protein vinyl wrapped / Door armrest and center console

Slate accent stitching

Silver Metal Brush door & IP spear appliques

Black Headliner and A pillars

Perforated Suede seat insert