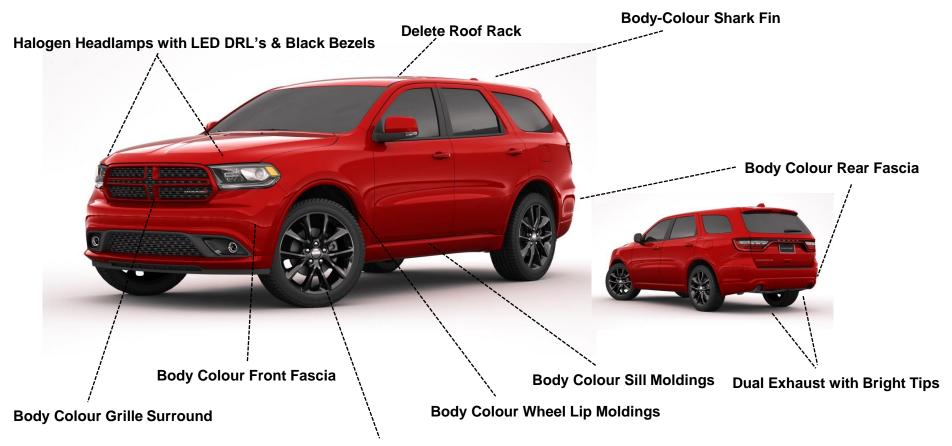

#### **Rallye Appearance Package Enhancements**

- All exterior components carry-over on SXT, with the exception of headlamps (adds Halogen with LED DRL's)
- Rallye package being opened on Limited price class (3.6L application only)

20" Hyper Black Aluminum Wheels