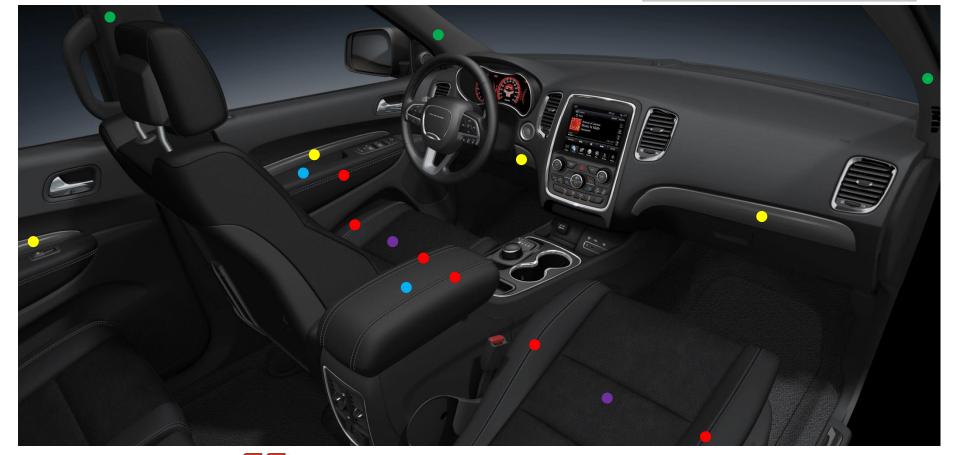

#### PREMIUM INTERIOR DESIGN

8-speed automatic transmission with E-shift 7-inch reconfigurable in-cluster display centre Next-gen multimedia centres with handsfree communication

- OVER 60 SAFETY & SECURITY FEATURES
- UP TO 50 DIFFERENT SEATING CONFIGURATIONS

### **SXT Rallye Interior Enhancement**

New Interior – Standard on SXT Rallye

- Seats Black Capri leather with suede inserts and Light Grey stitch
- Door armrests Black Capri protein vinyl with Light Grey stitch
- Centre console armrests Black Capri protein vinyl with Light Grey stitch

### **New Blacktop Package**

Includes new interior for SXT

(Note: Limited and R/T maintain leather interiors)

Capri protein vinyl wrapped / Door armrest and center console

Slate accent stitching

Silver Metal Brush door & IP spear appliques

Black Headliner and A pillars

Perforated Suede seat insert