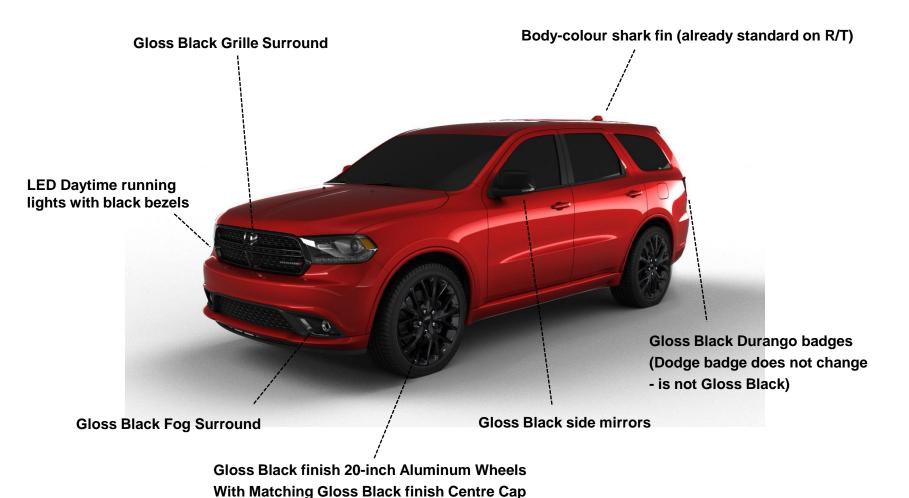

#### **Rallye Appearance Package Enhancements**

- All exterior components carry-over on SXT, with the exception of headlamps (adds Halogen with LED DRL's)
- Rallye package being opened on Limited price class (3.6L application only)

20" Hyper Black Aluminum Wheels