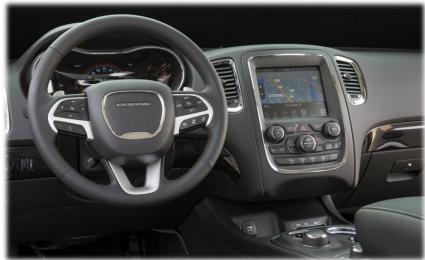

#### PREMIUM INTERIOR DESIGN

8-speed automatic transmission with E-shift 7-inch reconfigurable in-cluster display centre Next-gen multimedia centres with handsfree communication

- OVER 60 SAFETY & SECURITY FEATURES
- UP TO 50 DIFFERENT SEATING CONFIGURATIONS

### **SXT Rallye Interior Enhancement**

New Interior – Standard on SXT Rallye

- Seats Black Capri leather with suede inserts and Light Grey stitch
- Door armrests Black Capri protein vinyl with Light Grey stitch
- Centre console armrests Black Capri protein vinyl with Light Grey stitch

### **New Blacktop Package**

Includes new interior for SXT

(Note: Limited and R/T maintain leather interiors)

Capri protein vinyl wrapped / Door armrest and center console

Slate accent stitching

Silver Metal Brush door & IP spear appliques