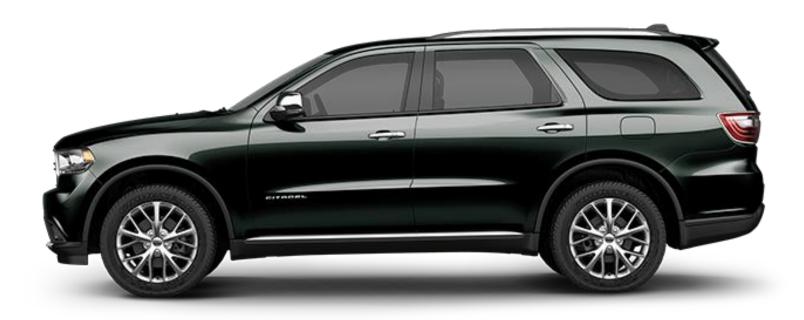

#### **New Exterior Paint Colour**

New Paint: Black Forest Green Pearl (PGZ)

• Available on SXT, Limited and Citadel