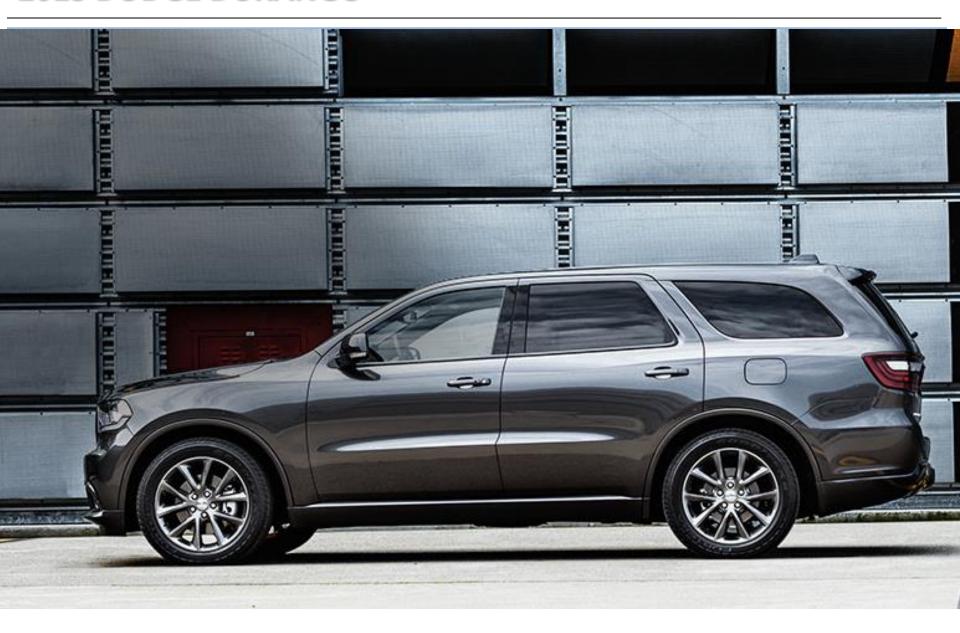

### **DURANGO OFFERS:**

#### TWO POWERFUL ENGINE CHOICES

Award winning 3.6L Pentastar<sup>™</sup> VVT V6

- 290 horsepower and 260 lb-ft torque
- Ward's "10 Best engines" award winner

Legendary 5.7L HEMI® V8

• 360 horsepower and 390 lb-ft torque

#### BEST-IN-CLASS TOWING

V6 - 2,812 kg (6,200 lb)

V8 - 3,265 kg (7,200 lb)

#### PREMIUM INTERIOR DESIGN

8-speed automatic transmission with E-shift 7-inch reconfigurable in-cluster display centre Next-gen multimedia centres with handsfree communication

- OVER 60 SAFETY & SECURITY FEATURES
- UP TO 50 DIFFERENT SEATING CONFIGURATIONS