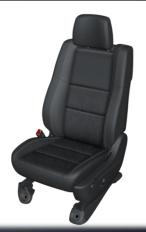

### **SXT Rallye Interior Enhancement**

New Interior – Standard on SXT Rallye

- Seats Black Capri leather with suede inserts and Light Grey stitch
- Door armrests Black Capri protein vinyl with Light Grey stitch
- Centre console armrests Black Capri protein vinyl with Light Grey stitch

### **New Blacktop Package**

Includes new interior for SXT

(Note: Limited and R/T maintain leather interiors)

Capri protein vinyl wrapped / Door armrest and center console

Slate accent stitching

Silver Metal Brush door & IP spear appliques

Black Headliner and A pillars

Perforated Suede seat insert