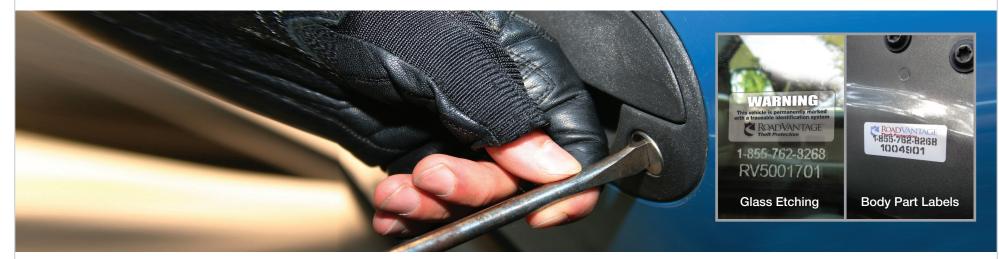

## The Pinnacle of Theft Protection

Vehicle theft happens an average of every 26 seconds. Stop it before it starts.