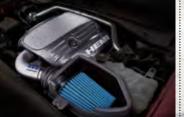

DODGE SRT HELLCAT® // It doesn't just look more badass, it is more badass. Challenger SRT Hellcat pays homage to some of its most iconic predecessors with a new hood featuring two fully functional air-sucking snorkels. The large gulps of air allow the beastly Supercharged 6.2-liter SRT Hellcat HEMI® V8 engine to add 10 more horses to its stable, bringing the total horsepower to a whopping 717 (656 lb-ft of torque). Challenger SRT Hellcat also slurps air into the engine's air box via the lit Air-Catcher® headlamp inlet port located in the driver's-side parking lamp. A 92mm throttle body controls airflow into the Supercharger and air charger coolers, and then into the inlet port. The Supercharger houses internal charge coolers and an integrated electronic bypass valve. The twin-screw rotors are specially treated to accommodate tighter internal tolerances between the rotors and help improve overall performance.