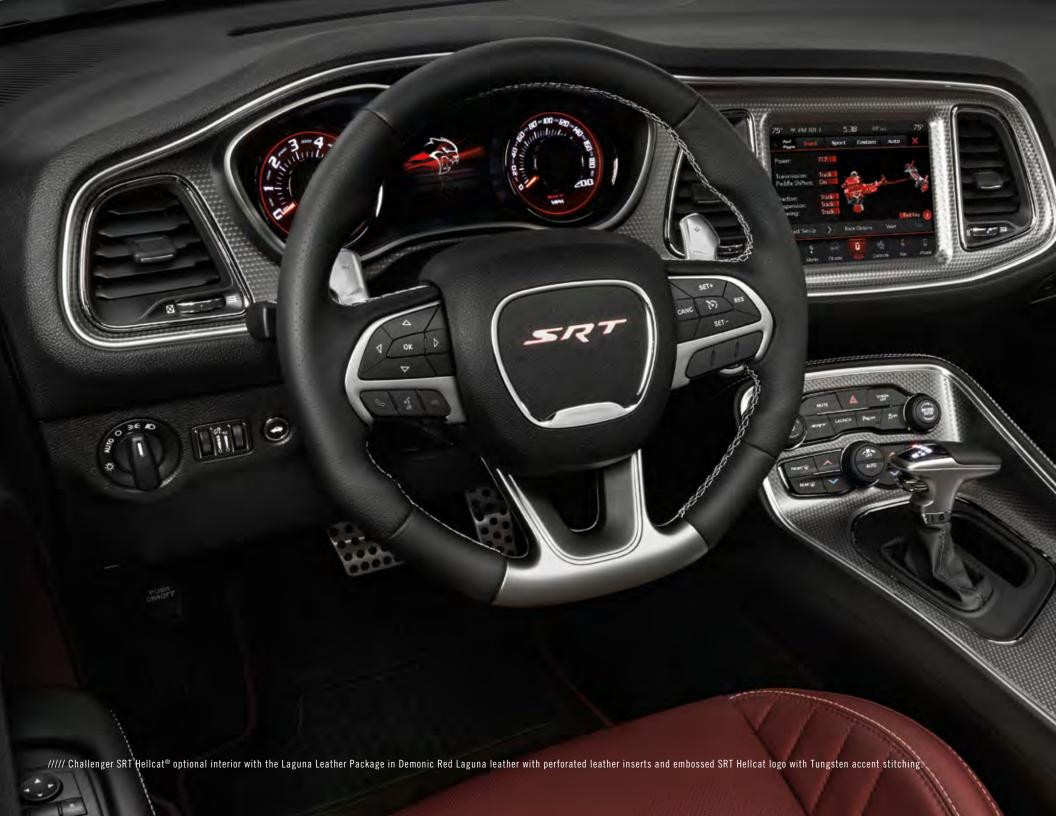

#### PERFORMANCE SEAT CHOICES

- 6 //// Sedoso/Houndstooth Premium Cloth in Black Standard on GT RWD, GT AWD, R/T, R/T Scat Pack with Bee Logo and SRT Hellcat® with SRT Hellcat Logo and Silver Accent Stitching on Challenger; Standard on GT RWD, R/T, R/T Scat Pack with Bee Logo on Charger; Included with 1320 Package on Challenger R/T Scat Pack
- 7 //// Nappa Leather-trim with Alcantara® Suede Bolsters and Perforated Inserts in Black with Tungsten Accent Stitching Included with Plus Package on GT RWD, GT AWD, R/T, R/T Scat Pack with Bee Logo, T/A with T/A Logo and SRT Hellcat with SRT Hellcat Logo on Challenger; Included with Plus Package on GT, R/T, R/T Scat Pack with Bee Logo on Charger
- 8 //// Nappa Leather-trim with Alcantara Suede Bolsters and Perforated Inserts in Black/Ruby Red with Ruby Red Accent Stitching Optional with Plus Package on GT RWD, GT AWD (Challenger only), R/T Scat Pack with Bee Logo on Challenger and Charger
- 9 //// Nappa Leather-trim with Alcantara Suede Bolsters/Perforated Suede Plowthroughs in Black with Tungsten Accent Stitching Included with Daytona Package on R/T and R/T Scat Pack with Daytona Logo on Charger
- 10 //// Laguna Leather with Laguna Leather Perforated Inserts in Black with Silver Accent Stitching Included with Laguna Leather Package on SRT Hellcat with SRT Hellcat Logo on Challenger; Standard on SRT Hellcat with SRT Hellcat Logo on Charger
- 11 //// Laguna Leather with Laguna Leather Perforated Inserts in Sepia with Silver Accent Stitching Available with Laguna Leather Package on SRT Hellcat with SRT Hellcat Logo on Challenger; Standard on SRT Hellcat with SRT Hellcat Logo on Charger
- 12 //// Laguna Leather with Laguna Leather Perforated Inserts in Demonic Red with Tungsten Accent Stitching —
  Available with Laguna Leather Package on SRT Hellcat with SRT Hellcat Logo on Challenger; Optional on
  SRT Hellcat with SRT Hellcat Logo on Charger
- 13 //// Laguna Leather with Alcantara Suede Perforated Inserts in Black and Silver Accent Stitching Included with Alcantara Interior Package on SRT Hellcat with SRT Hellcat Logo on Challenger and Charger