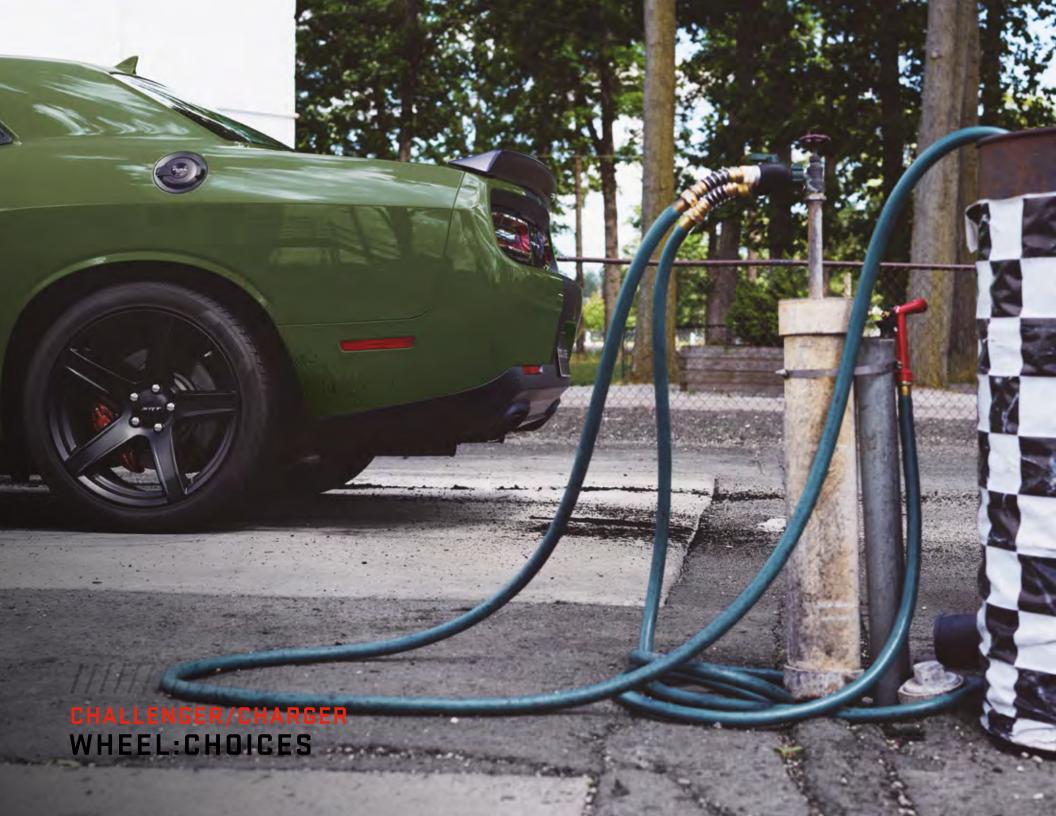

## WHEEL: CHOICES

17-inch Fine Silver Aluminum (WAE) – Standard on Charger SXT

18-inch Satin Carbon Aluminum (WK1) – Standard on Challenger SXT

19-inch Polished Aluminum with Dark Pockets (WS1) – Standard on SXT AWD and GT AWD on Challenger; Standard on SXT AWD on Charger