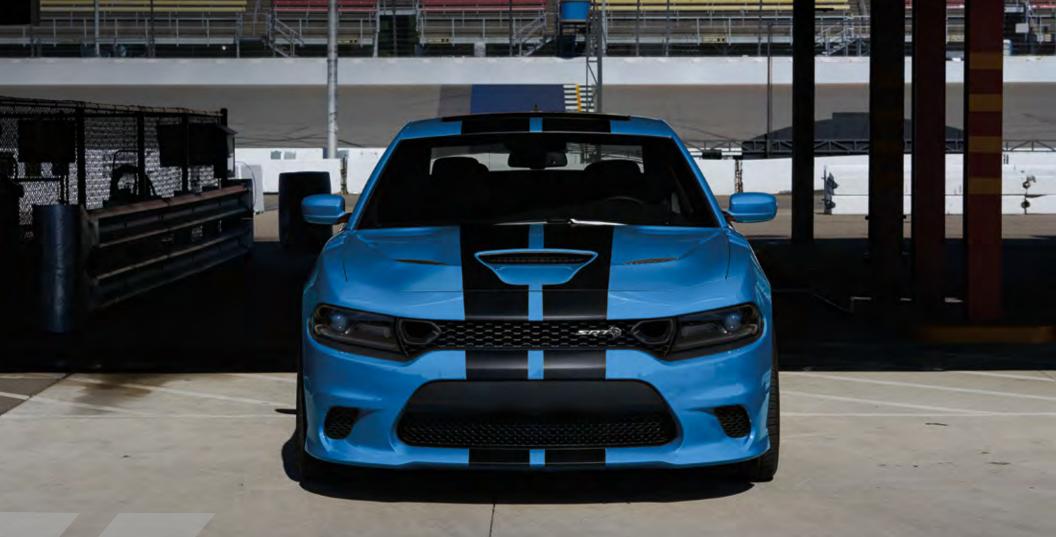

//// Charger SRT Hellcat shown in B5 Blue with available Dual Body Stripes.

Your eyes are locked on the last yellow, and you're ready to move the 1,320 feet that make up this quarter mile. You've upped your race readiness by opting for the new Scat Pack 1320 with transbrake, drag suspension, Adaptive Damping Suspension, 275/40R20 102W drag radial tires ... they're all included. So are the unique fender and instrument-panel badges that let others know you're packing a little something extra.