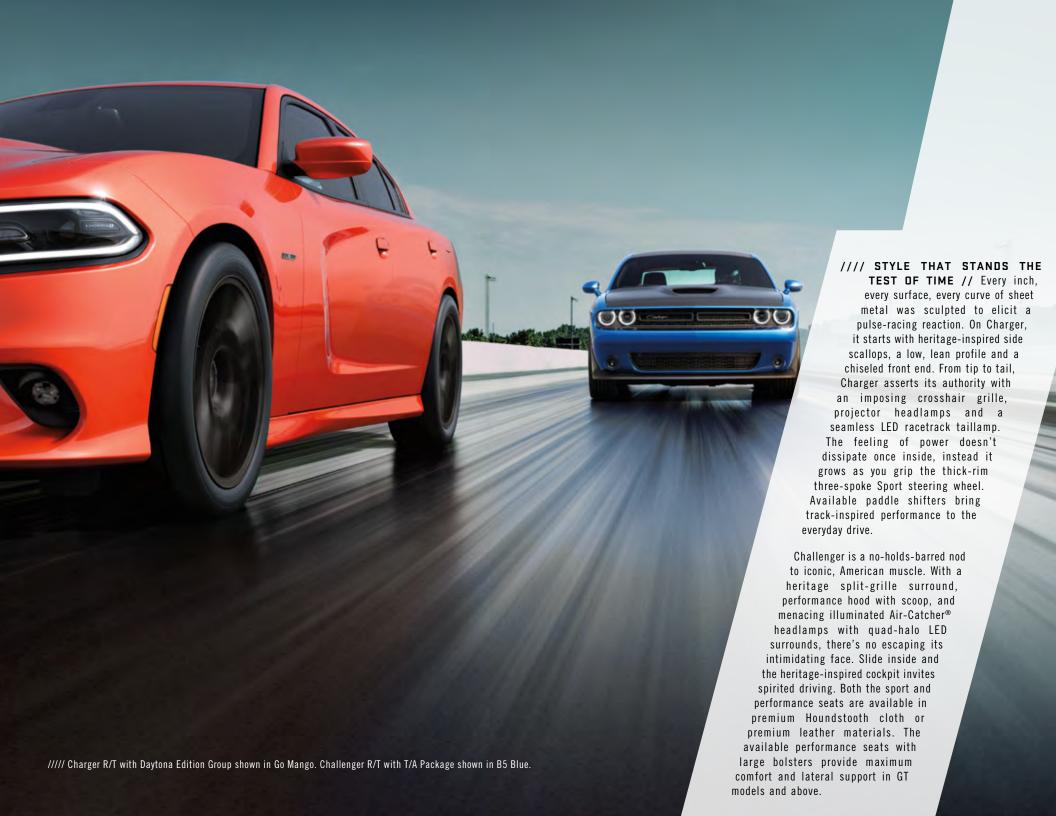

//// Charger SRT Hellcat shown in B5 Blue with available Dual Body Stripes.

Your eyes are locked on the last yellow, and you're ready to move the 1,320 feet that make up this quarter mile. You've upped your race readiness by opting for the new Scat Pack 1320 with transbrake, drag suspension, Adaptive Damping Suspension, 275/40R20 102W drag radial tires ... they're all included. So are the unique fender and instrument-panel badges that let others know you're packing a little something extra.