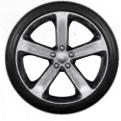

## WHEEL: CHOICES

17-inch Fine Silver Aluminum (WAE) – Standard on Charger SXT

18-inch Satin Carbon Aluminum (WK1) – Standard on Challenger SXT

19-inch Polished Aluminum with Dark Pockets (WS1) – Standard on SXT AWD and GT AWD on Challenger; Standard on SXT AWD on Charger

19-inch Black Noise Aluminum (WS6) – Included with Blacktop Package on SXT AWD and GT AWD on Challenger; Included with Blacktop Package on SXT AWD on Charger

20-inch Black Noise Aluminum (WRE) – Included with Blacktop Package on SXT, GT and R/T on Challenger and Charger

20-inch Granite Crystal Aluminum (WHB) – Standard on GT and R/T; Included with Plus Group on SXT on Challenger and Charger

20-inch Satin Carbon Aluminum (WPZ) – Included with Plus Package on GT and R/T on Challenger and Charger

20-inch Polished Aluminum with Black Pockets and Satin Finish (WSN) – Optional on GT and R/T on Challenger and Charger

20-inch Classic II Polished Forged Aluminum (WHD) – Included with R/T Classic Package on Challenger R/T

20x9-inch Low-Gloss Granite
Crystal Lightweight Forged
Aluminum (WRT) — Optional
on GT with Performance
Handling Group and on R/T
and Scat Pack and packaged
to the T/A 5.7L on
Challenger; Optional on GT
with Performance Handling
Group and on R/T and Scat
Pack; Packaged to Daytona
5.7L on Charger

20x9-inch Black Noise Aluminum (WRW) – Standard on R/T Scat Pack; Packaged with Performance Handling Group on GT and R/T on Challenger and Charger

20x9.5-inch Low-Gloss
Black Lightweight
Forged Aluminum
(WH3) – Included with
Performance Plus on
R/T and Dynamics
Package on R/T Scat
Pack on Charger;
Optional on SRT
Hellcat® on Challenger
and Charger.

20x9.5-inch Low-Gloss Black Forged Aluminum (WRV) – Included with T/A Package on R/T Scat Pack on Challenger; Included with Dynamics Package on R/T Scat Pack with Shaker Package on Challenger; Included with Daytona Edition Group on Scat Pack on Charger

20x9.5-inch Low-Gloss Black 5 Deep Lightweight Aluminum (WEB) — Standard on SRT Hellcat on Challenger and Charger

20x9.5-inch Matte Vapor 5 Deep Lightweight Aluminum (WSE) – Optional on SRT Hellcat on Challenger and Charger

20x9.5-inch Brass Monkey Lightweight Forged Aluminum (WRJ) — Optional on SRT Hellcat on Challenger and Charger

20x11-inch Devil's Rim Forged Aluminum (WSC) – Included with Widebody Package on R/T Scat Pack and SRT Hellcat on Challenger