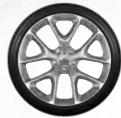

## WHEEL: CHOICES

17-inch Fine Silver Aluminum (WAE) – Standard on Charger SXT

18-inch Satin Carbon Aluminum (WK1) – Standard on Challenger SXT

19-inch Polished Aluminum with Dark Pockets (WS1) – Standard on SXT AWD and GT AWD on Challenger; Standard on SXT AWD on Charger

19-inch Black Noise Aluminum (WS6) – Included with Blacktop Package on SXT AWD and GT AWD on Challenger; Included with Blacktop Package on SXT AWD on Charger

20-inch Black Noise Aluminum (WRE) – Included with Blacktop Package on SXT, GT and R/T on Challenger and Charger

20-inch Granite Crystal Aluminum (WHB) – Standard on GT and R/T; Included with Plus Group on SXT on Challenger and Charger

20-inch Satin Carbon Aluminum (WPZ) – Included with Plus Package on GT and R/T on Challenger and Charger

20-inch Polished Aluminum with Black Pockets and Satin Finish (WSN) – Optional on GT and R/T on Challenger and Charger

20-inch Classic II Polished Forged Aluminum (WHD) – Included with R/T Classic Package on Challenger R/T

20x9-inch Low-Gloss Granite
Crystal Lightweight Forged
Aluminum (WRT) — Optional
on GT with Performance
Handling Group and on R/T
and Scat Pack and packaged
to the T/A 5.7L on
Challenger; Optional on GT
with Performance Handling
Group and on R/T and Scat
Pack; Packaged to Daytona
5.7L on Charger

20x9-inch Black Noise Aluminum (WRW) – Standard on R/T Scat Pack; Packaged with Performance Handling Group on GT and R/T on Challenger and Charger

20x9.5-inch Low-Gloss
Black Lightweight
Forged Aluminum
(WH3) – Included with
Performance Plus on
R/T and Dynamics
Package on R/T Scat
Pack on Charger;
Optional on SRT
Hellcat® on Challenger
and Charger.

20x9.5-inch Low-Gloss Black Forged Aluminum (WRV) – Included with T/A Package on R/T Scat Pack on Challenger; Included with Dynamics Package on R/T Scat Pack with Shaker Package on Challenger; Included with Daytona Edition Group on Scat Pack on Charger

20x9.5-inch Low-Gloss Black 5 Deep Lightweight Aluminum (WEB) — Standard on SRT Hellcat on Challenger and Charger

20x9.5-inch Matte Vapor 5 Deep Lightweight Aluminum (WSE) – Optional on SRT Hellcat on Challenger and Charger

20x9.5-inch Brass Monkey Lightweight Forged Aluminum (WRJ) — Optional on SRT Hellcat on Challenger and Charger

20x11-inch Devil's Rim Forged Aluminum (WSC) – Included with Widebody Package on R/T Scat Pack and SRT Hellcat on Challenger