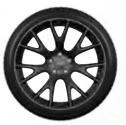

## WHEEL: CHOICES

17-inch Fine Silver Aluminum (WAE) – Standard on Charger SXT

18-inch Satin Carbon Aluminum (WK1) – Standard on Challenger SXT

19-inch Polished Aluminum with Dark Pockets (WS1) – Standard on SXT AWD and GT AWD on Challenger; Standard on SXT AWD on Charger

19-inch Black Noise Aluminum (WS6) – Included with Blacktop Package on SXT AWD and GT AWD on Challenger; Included with Blacktop Package on SXT AWD on Charger

20-inch Black Noise Aluminum (WRE) – Included with Blacktop Package on SXT, GT and R/T on Challenger and Charger

20-inch Granite Crystal Aluminum (WHB) – Standard on GT and R/T; Included with Plus Group on SXT on Challenger and Charger

20-inch Satin Carbon Aluminum (WPZ) – Included with Plus Package on GT and R/T on Challenger and Charger

20-inch Polished Aluminum with Black Pockets and Satin Finish (WSN) – Optional on GT and R/T on Challenger and Charger

20-inch Classic II Polished Forged Aluminum (WHD) – Included with R/T Classic Package on Challenger R/T

20x9-inch Low-Gloss Granite
Crystal Lightweight Forged
Aluminum (WRT) — Optional
on GT with Performance
Handling Group and on R/T
and Scat Pack and packaged
to the T/A 5.7L on
Challenger; Optional on GT
with Performance Handling
Group and on R/T and Scat
Pack; Packaged to Daytona
5.7L on Charger

20x9-inch Black Noise Aluminum (WRW) – Standard on R/T Scat Pack; Packaged with Performance Handling Group on GT and R/T on Challenger and Charger

20x9.5-inch Low-Gloss
Black Lightweight
Forged Aluminum
(WH3) – Included with
Performance Plus on
R/T and Dynamics
Package on R/T Scat
Pack on Charger;
Optional on SRT
Hellcat® on Challenger
and Charger.

20x9.5-inch Low-Gloss Black Forged Aluminum (WRV) – Included with T/A Package on R/T Scat Pack on Challenger; Included with Dynamics Package on R/T Scat Pack with Shaker Package on Challenger; Included with Daytona Edition Group on Scat Pack on Charger

20x9.5-inch Low-Gloss Black 5 Deep Lightweight Aluminum (WEB) — Standard on SRT Hellcat on Challenger and Charger

20x9.5-inch Matte Vapor 5 Deep Lightweight Aluminum (WSE) – Optional on SRT Hellcat on Challenger and Charger

20x9.5-inch Brass Monkey Lightweight Forged Aluminum (WRJ) — Optional on SRT Hellcat on Challenger and Charger

20x11-inch Devil's Rim Forged Aluminum (WSC) – Included with Widebody Package on R/T Scat Pack and SRT Hellcat on Challenger