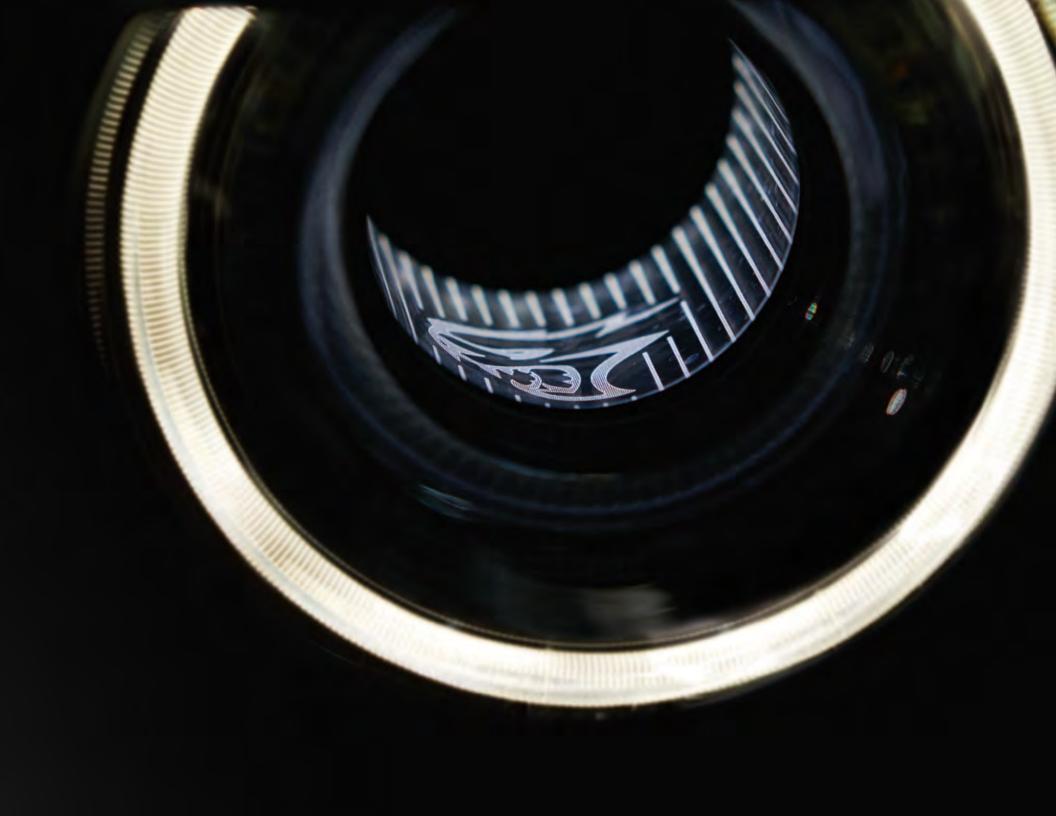

DODGE SRT HELLCAT® // It doesn't just look more badass, it is more badass. Challenger SRT Hellcat pays homage to some of its most iconic predecessors with a new hood featuring two fully functional air-sucking snorkels. The large gulps of air allow the beastly Supercharged 6.2-liter SRT Hellcat HEMI® V8 engine to add 10 more horses to its stable, bringing the total horsepower to a whopping 717 (656 lb-ft of torque). Challenger SRT Hellcat also slurps air into the engine's air box via the lit Air-Catcher® headlamp inlet port located in the driver's-side parking lamp. A 92mm throttle body controls airflow into the Supercharger and air charger coolers, and then into the inlet port. The Supercharger houses internal charge coolers and an integrated electronic bypass valve. The twin-screw rotors are specially treated to accommodate tighter internal tolerances between the rotors and help improve overall performance.