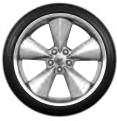

## WHEEL: CHOICES

17-inch Fine Silver Aluminum (WAE) – Standard on Charger SXT

18-inch Satin Carbon Aluminum (WK1) – Standard on Challenger SXT

19-inch Polished Aluminum with Dark Pockets (WS1) – Standard on SXT AWD and GT AWD on Challenger; Standard on SXT AWD on Charger

19-inch Black Noise Aluminum (WS6) – Included with Blacktop Package on SXT AWD and GT AWD on Challenger; Included with Blacktop Package on SXT AWD on Charger

20-inch Black Noise Aluminum (WRE) – Included with Blacktop Package on SXT, GT and R/T on Challenger and Charger

20-inch Granite Crystal Aluminum (WHB) – Standard on GT and R/T; Included with Plus Group on SXT on Challenger and Charger

20-inch Satin Carbon Aluminum (WPZ) – Included with Plus Package on GT and R/T on Challenger and Charger

20-inch Polished Aluminum with Black Pockets and Satin Finish (WSN) – Optional on GT and R/T on Challenger and Charger

20-inch Classic II Polished Forged Aluminum (WHD) – Included with R/T Classic Package on Challenger R/T

20x9-inch Low-Gloss Granite
Crystal Lightweight Forged
Aluminum (WRT) — Optional
on GT with Performance
Handling Group and on R/T
and Scat Pack and packaged
to the T/A 5.7L on
Challenger; Optional on GT
with Performance Handling
Group and on R/T and Scat
Pack; Packaged to Daytona
5.7L on Charger

20x9-inch Black Noise Aluminum (WRW) – Standard on R/T Scat Pack; Packaged with Performance Handling Group on GT and R/T on Challenger and Charger

20x9.5-inch Low-Gloss
Black Lightweight
Forged Aluminum
(WH3) – Included with
Performance Plus on
R/T and Dynamics
Package on R/T Scat
Pack on Charger;
Optional on SRT
Hellcat® on Challenger
and Charger.

20x9.5-inch Low-Gloss Black Forged Aluminum (WRV) – Included with T/A Package on R/T Scat Pack on Challenger; Included with Dynamics Package on R/T Scat Pack with Shaker Package on Challenger; Included with Daytona Edition Group on Scat Pack on Charger

20x9.5-inch Low-Gloss Black 5 Deep Lightweight Aluminum (WEB) — Standard on SRT Hellcat on Challenger and Charger

20x9.5-inch Matte Vapor 5 Deep Lightweight Aluminum (WSE) – Optional on SRT Hellcat on Challenger and Charger

20x9.5-inch Brass Monkey Lightweight Forged Aluminum (WRJ) — Optional on SRT Hellcat on Challenger and Charger

20x11-inch Devil's Rim Forged Aluminum (WSC) – Included with Widebody Package on R/T Scat Pack and SRT Hellcat on Challenger