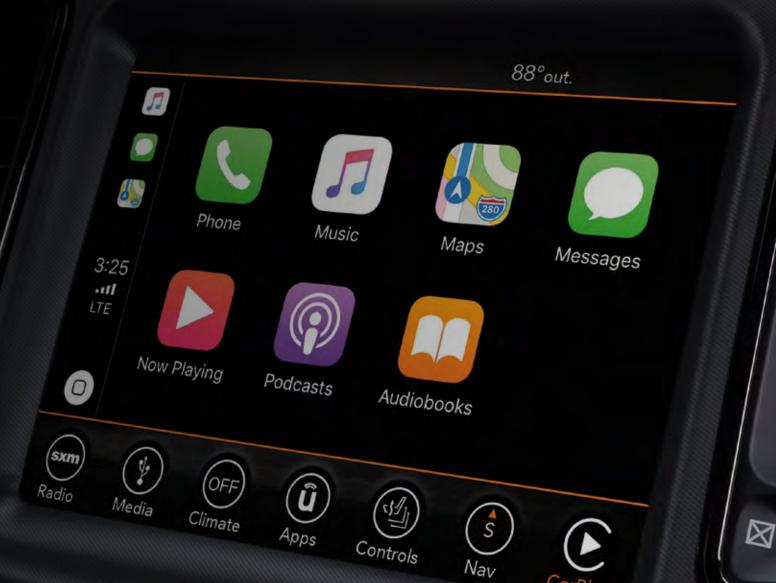

### HERE'S WHAT YOU CAN DO. REMAIN FOCUSED ON THE ROAD WITH YOUR HANDS ON THE WHEEL, WHILE YOU COMMUNICATE, NAVIGATE[8] AND STAY ENTERTAINED.

// LISTEN to music, talk shows and sports. Access all genres, favorite artists, winning teams — all the time with SiriusXM® Radio[9] // DISCOVER new places, find the best shopping, dancing, entertainment venues and restaurants // SPEAK UP and be heard and send and receive calls and texts<sup>[10]</sup> while driving safely with hands-free phone capability<sup>[11]</sup> // NAVIGATE[6] to every adventure and get turn-by-turn directions so you don't get lost on the way (unless you want to) // START[12] your car from afar, or lock your doors from almost anywhere using your smartphone — thanks to Uconnect® plus SiriusXM Guardian®[13] services // SEE into the future — hear weather and traffic reports\* with a 5-year trial subscription to SiriusXM Travel Link[14] and SiriusXM Traffic Plus[15]

#### APPLE CARPLAY<sup>™[16]</sup> COMPATIBILITY

This is smarter iPhone® integration, so you'll experience your favorite features through your dashboard. With Siri, @[17] all you have to do is ask — catch up on calls and messages, get directions from Apple Maps, or request a song through Apple Music. The system lets you browse music or discover nearby gas stations, parking, restaurants and more. Plus, Maps help predict where you're headed.

### ANDROID AUTOTM[18] INTEGRATION

For those who know and love Android,™ Google™ goes with you with navigation<sup>[8]</sup> and "OK Google" voice detection, and you'll hear your favorite Google Play music and get voice-guided navigation<sup>[8]</sup> from Google Maps. Stay focused and productive while on the road with voice controls[11] that allow you to make calendar appointments, set timers, reply to emails and messages — and more.