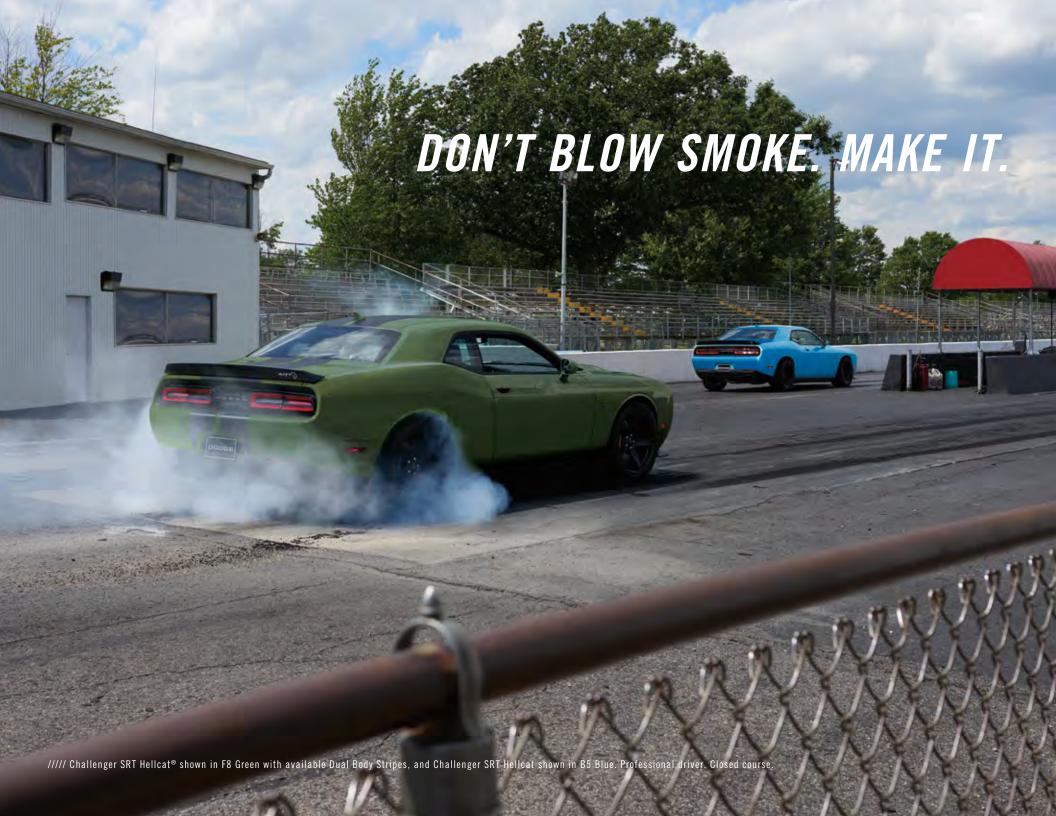

Professional driver. Closed course.

Before the Challenger SRT® Demon finished its limited run, it imparted its soul — the Supercharged 6.2-liter HEMI® V8 high-output engine — into the Challenger SRT Hellcat,® and the Challenger SRT Hellcat Redeye was born. Like its Demon brother, SRT Hellcat Redeye boasts 25 major component upgrades to withstand the intensity that comes from 797 horsepower, 707 lb-ft of torque and a top speed of 203 mph.