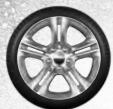

19-inch Black Noise Aluminum (WS6) – Included with Blacktop Package on SXT AWD and GT AWD on Challenger; Included with Blacktop Package on SXT AWD on Charger

20-inch Black Noise Aluminum (WRE) – Included with Blacktop Package on SXT, GT and R/T on Challenger and Charger

20-inch Granite Crystal Aluminum (WHB) – Standard on GT and R/T; Included with Plus Group on SXT on Challenger and Charger

20-inch Satin Carbon Aluminum (WPZ) – Included with Plus Package on GT and R/T on Challenger and Charger