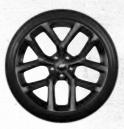

## WHEEL: CHOICES

17-inch Fine Silver Aluminum (WAE) – Standard on Charger SXT

18-inch Satin Carbon Aluminum (WK1) – Standard on Challenger SXT

19-inch Polished Aluminum with Dark Pockets (WS1) – Standard on SXT AWD and GT AWD on Challenger; Standard on SXT AWD on Charger

19-inch Black Noise Aluminum (WS6) – Included with Blacktop Package on SXT AWD and GT AWD on Challenger; Included with Blacktop Package on SXT AWD on Charger

20-inch Black Noise Aluminum (WRE) – Included with Blacktop Package on SXT, GT and R/T on Challenger and Charger

20-inch Granite Crystal Aluminum (WHB) – Standard on GT and R/T; Included with Plus Group on SXT on Challenger and Charger

20-inch Satin Carbon Aluminum (WPZ) – Included with Plus Package on GT and R/T on Challenger and Charger

20-inch Polished Aluminum with Black Pockets and Satin Finish (WSN) – Optional on GT and R/T on Challenger and Charger

20-inch Classic II Polished Forged Aluminum (WHD) – Included with R/T Classic Package on Challenger R/T

20x9-inch Low-Gloss Granite
Crystal Lightweight Forged
Aluminum (WRT) — Optional
on GT with Performance
Handling Group and on R/T
and Scat Pack and packaged
to the T/A 5.7L on
Challenger; Optional on GT
with Performance Handling
Group and on R/T and Scat
Pack; Packaged to Daytona
5.7L on Charger

20x9-inch Black Noise Aluminum (WRW) – Standard on R/T Scat Pack; Packaged with Performance Handling Group on GT and R/T on Challenger and Charger

20x9.5-inch Low-Gloss
Black Lightweight
Forged Aluminum
(WH3) – Included with
Performance Plus on
R/T and Dynamics
Package on R/T Scat
Pack on Charger;
Optional on SRT
Hellcat® on Challenger
and Charger.

20x9.5-inch Low-Gloss Black Forged Aluminum (WRV) – Included with T/A Package on R/T Scat Pack on Challenger; Included with Dynamics Package on R/T Scat Pack with Shaker Package on Challenger; Included with Daytona Edition Group on Scat Pack on Charger

20x9.5-inch Low-Gloss Black 5 Deep Lightweight Aluminum (WEB) — Standard on SRT Hellcat on Challenger and Charger

20x9.5-inch Matte Vapor 5 Deep Lightweight Aluminum (WSE) – Optional on SRT Hellcat on Challenger and Charger

20x9.5-inch Brass Monkey Lightweight Forged Aluminum (WRJ) — Optional on SRT Hellcat on Challenger and Charger

20x11-inch Devil's Rim Forged Aluminum (WSC) – Included with Widebody Package on R/T Scat Pack and SRT Hellcat on Challenger