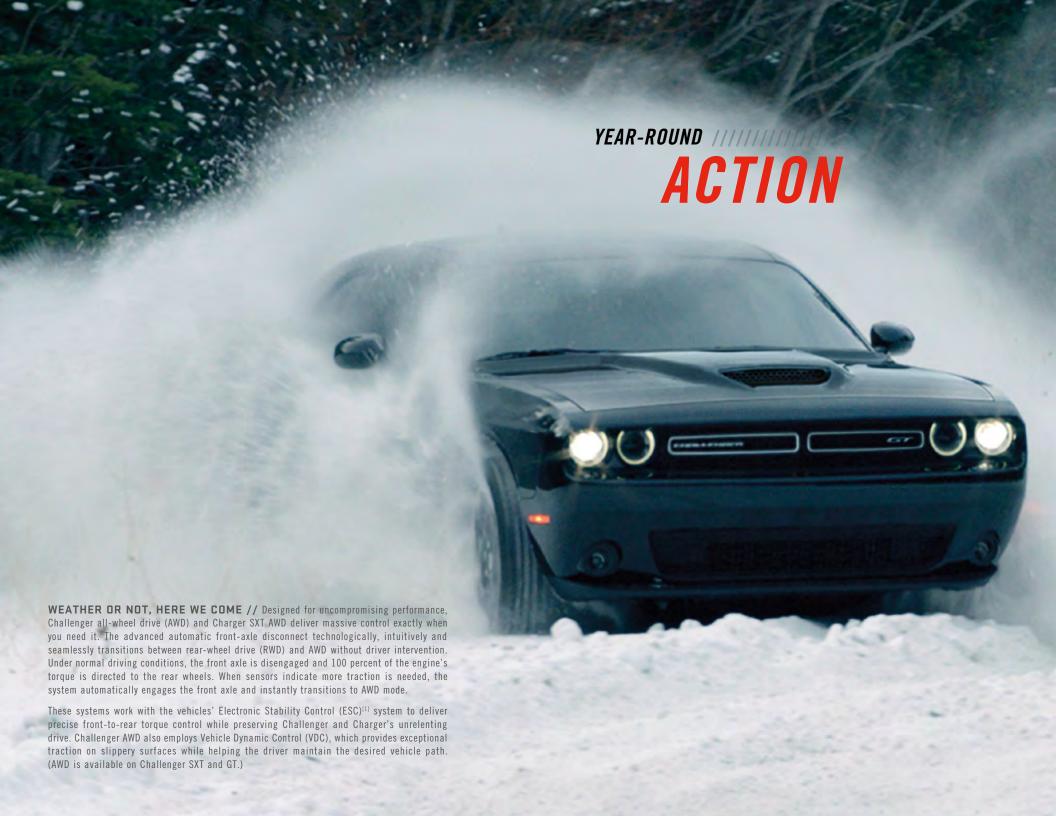

LLCAT HEMI V8 WITH TORQUEFLITE HIGH-PERFORMANCE 8-SPEED AUTOMATIC | 707 HP/650 LB-FT TORQUE   |

<sup>\*</sup>ALSO AVAILABLE WITH 300 HP AND 264 LB-FT TORQUE (SXT AWD AND GT RWD MODELS)







BRAKES Standard 4-wheel antilock disc brakes provide solid stopping power. Available Brembo® performance brakes feature vented rotors that provide superior braking performance when paired with wind-tunnel-designed brake ducts.

for high-speed cornering with its tires leaning inboard at the top relative to the body.

AGGRESSIVE FRONT- AND REAR-CAMBER GEOMETRY Performance handling requires maximum road-holding grip, and Challenger and Charger Scat Pack models deliver with aggressive front- and rear-camber geometry. Set at -1.2 degrees in the front and -0.75 degrees in the rear, Challenger is set up







### **SAFETY & SECURITY FEATURES**

PARKVIEW® REAR BACK-UP CAMERA<sup>[2]</sup> // This system displays the area directly behind your vehicle when the vehicle is in Reverse. Dynamic grid lines adjust with steering input to assist in parking. Standard on Charger and Challenger.

PARKSENSE® REAR PARK ASSIST<sup>[2]</sup> // When your vehicle is in Reverse and moving at a low speed, the system can detect objects in your vehicle's path. When sensors detect objects in the back-up pathway, the system provides an audible and visual warning. Standard on Charger, available on Challenger.

BLIND SPOT MONITORING [BSM]<sup>[3]</sup> WITH REAR CROSS-PATH DETECTION<sup>[2]</sup> //
Dual radar sensors constantly monitor driver blind spots, providing notification of an encroaching vehicle via
illumina