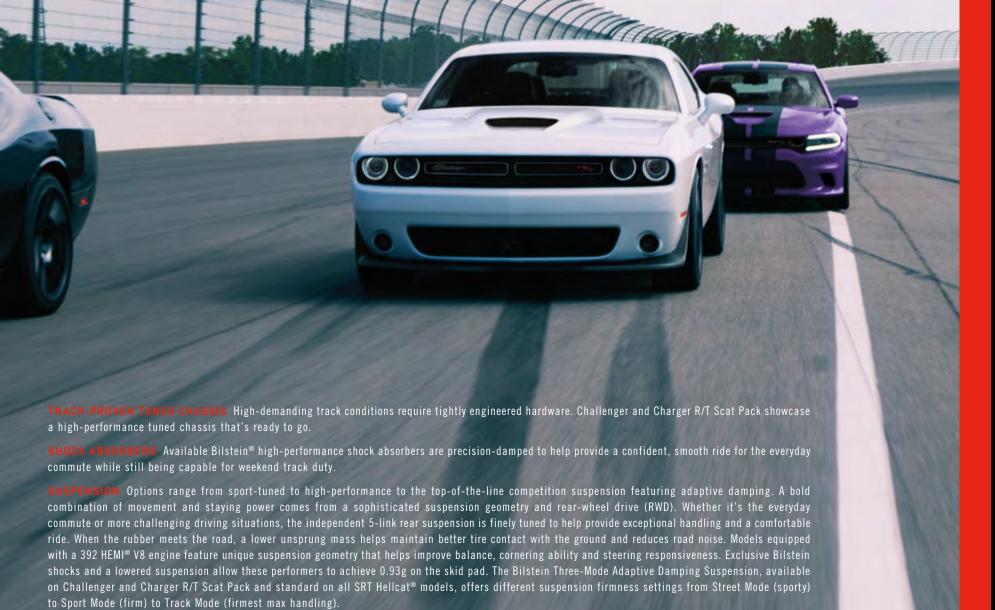

# R/T SCAT PACK //// The name nods to the past while the performance delivers modern muscle. Challenger and Charger R/T Scat Pack models get their power from the famed 392 HEMI® V8 engine. The 485 horsepower and 475 lb-ft of torque are backed by 4-piston Brembo® brakes, 3-Mode Electronic Stability Control (ESC)[1]\* with Full-Off Mode, high-performance suspension with Bilstein® shocks and 20x9-inch aluminum wheels. Both Challenger and Charger R/T Scat Pack offer available cold-air induction, while Challenger offers an available fullfloating, open-element Shaker hood scoop, included with optional Shaker package. Inside these vehicles, race-inspired seats feature a Scat Pack Bee logo embroidered on either a standard high-performance premium cloth or available Nappa leather trim with Alcantara® suede inserts. Every R/T Scat Pack model includes Dodge SRT® Performance Pages that feature everything from Launch Control to a g-force meter to drag-race timers. This real-time data can also be accessed on either the standard 7-inch reconfigurable digital display housed between the gauges or the standard 8.4-inch Uconnect® touchscreen. SRT Drive modes offer the ability to customize steering feel, transmission shift points, throttle response, ESC<sup>(1)</sup> tuning and suspension firmness (if equipped with Adaptive Damping Suspension). \*A note about this brochure: all disclaimers and disclosures can be found on the back page.

<sup>\*</sup>ALSO AVAILABLE WITH 300 HP AND 264 LB-FT TORQUE (SXT AWD AND GT RWD MODELS)

BRAKES Standard 4-wheel antilock disc brakes provide solid stopping power. Available Brembo® performance brakes feature vented rotors that provide superior braking performance when paired with wind-tunnel-designed brake ducts.

for high-speed cornering with its tires leaning inboard at the top relative to the body.

AGGRESSIVE FRONT- AND REAR-CAMBER GEOMETRY Performance handling requires maximum road-holding grip, and Challenger and Charger Scat Pack models deliver with aggressive front- and rear-camber geometry. Set at -1.2 degrees in the front and -0.75 degrees in the rear, Challenger is set up