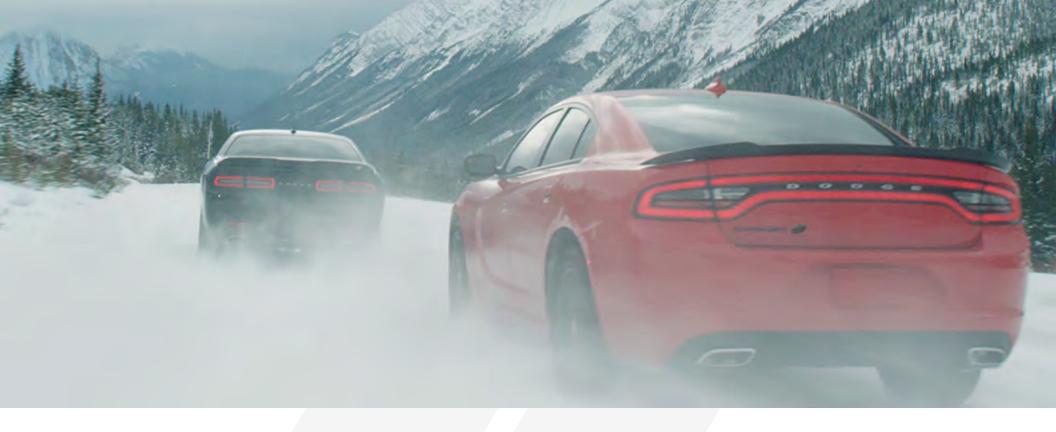

Both Challenger SRT Hellcat and Charger SRT Hellcat (717/707 horsepower, 656/650 lb-ft of torque) run a staggering quarter-mile time and are arguably two of the most coveted performance vehicles on the road. These powerhouses use upgraded components that can withstand the brutal performance they are capable of unleashing. The SRT® tuned Bilstein® three-mode Adaptive Damping Suspension system on both models provides driver-selectable settings to include: Street (Auto) Mode = sporty but compliant ride; Sport Mode = firm, maximum handling; Track Mode = firm, maximum handling plus performance shifting and a gear-holding feature to suit any driver's needs. The SRT Drive Modes, which are accessed via the 8.4-inch Uconnect® touchscreen, offer selectable settings for Street (Auto), Sport and Track. There is also a custom setting that allows drivers the ability to tailor their experience by individually adjusting horsepower, transmission shift speeds, steering effort, paddle shifters, traction and suspension preferences. The standard SRT Performance Pages bring critical vehicle performance data to the driver's fingertips, while race options give the driver the ability to access Launch Control, Shift Light and Line Lock, which is new for 2019.