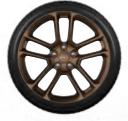

20x9.5-inch Brass Monkey Lightweight Forged Aluminum (WRJ) — Optional on SRT Hellcat on Challenger and Charger

20x11-inch Devil's Rim Forged Aluminum (WSC) – Included with Widebody Package on R/T Scat Pack and SRT Hellcat on Challenger