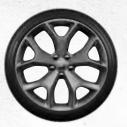

## WHEEL: CHOICES

17-inch Fine Silver Aluminum (WAE) – Standard on Charger SXT

18-inch Satin Carbon Aluminum (WK1) – Standard on Challenger SXT

19-inch Polished Aluminum with Dark Pockets (WS1) – Standard on SXT AWD and GT AWD on Challenger; Standard on SXT AWD on Charger

19-inch Black Noise Aluminum (WS6) – Included with Blacktop Package on SXT AWD and GT AWD on Challenger; Included with Blacktop Package on SXT AWD on Charger

20-inch Black Noise Aluminum (WRE) – Included with Blacktop Package on SXT, GT and R/T on Challenger and Charger

20-inch Granite Crystal Aluminum (WHB) – Standard on GT and R/T; Included with Plus Group on SXT on Challenger and Charger

20-inch Satin Carbon Aluminum (WPZ) – Included with Plus Package on GT and R/T on Challenger and Charger

20-inch Polished Aluminum with Black Pockets and Satin Finish (WSN) – Optional on GT and R/T on Challenger and Charger

20-inch Classic II Polished Forged Aluminum (WHD) – Included with R/T Classic Package on Challenger R/T

20x9-inch Low-Gloss Granite
Crystal Lightweight Forged
Aluminum (WRT) — Optional
on GT with Performance
Handling Group and on R/T
and Scat Pack and packaged
to the T/A 5.7L on
Challenger; Optional on GT
with Performance Handling
Group and on R/T and Scat
Pack; Packaged to Daytona
5.7L on Charger

20x9-inch Black Noise Aluminum (WRW) – Standard on R/T Scat Pack; Packaged with Performance Handling Group on GT and R/T on Challenger and Charger

20x9.5-inch Low-Gloss
Black Lightweight
Forged Aluminum
(WH3) – Included with
Performance Plus on
R/T and Dynamics
Package on R/T Scat
Pack on Charger;
Optional on SRT
Hellcat® on Challenger
and Charger.

20x9.5-inch Low-Gloss Black Forged Aluminum (WRV) – Included with T/A Package on R/T Scat Pack on Challenger; Included with Dynamics Package on R/T Scat Pack with Shaker Package on Challenger; Included with Daytona Edition Group on Scat Pack on Charger

20x9.5-inch Low-Gloss Black 5 Deep Lightweight Aluminum (WEB) — Standard on SRT Hellcat on Challenger and Charger

20x9.5-inch Matte Vapor 5 Deep Lightweight Aluminum (WSE) – Optional on SRT Hellcat on Challenger and Charger

20x9.5-inch Brass Monkey Lightweight Forged Aluminum (WRJ) — Optional on SRT Hellcat on Challenger and Charger

20x11-inch Devil's Rim Forged Aluminum (WSC) – Included with Widebody Package on R/T Scat Pack and SRT Hellcat on Challenger