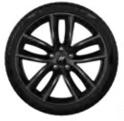

## WHEEL: CHOICES

17-inch Fine Silver Aluminum (WAE) – Standard on Charger SXT

18-inch Satin Carbon Aluminum (WK1) – Standard on Challenger SXT

19-inch Polished Aluminum with Dark Pockets (WS1) – Standard on SXT AWD and GT AWD on Challenger; Standard on SXT AWD on Charger

19-inch Black Noise Aluminum (WS6) – Included with Blacktop Package on SXT AWD and GT AWD on Challenger; Included with Blacktop Package on SXT AWD on Charger

20-inch Black Noise Aluminum (WRE) – Included with Blacktop Package on SXT, GT and R/T on Challenger and Charger

20-inch Granite Crystal Aluminum (WHB) – Standard on GT and R/T; Included with Plus Group on SXT on Challenger and Charger

20-inch Satin Carbon Aluminum (WPZ) – Included with Plus Package on GT and R/T on Challenger and Charger

20-inch Polished Aluminum with Black Pockets and Satin Finish (WSN) – Optional on GT and R/T on Challenger and Charger

20-inch Classic II Polished Forged Aluminum (WHD) – Included with R/T Classic Package on Challenger R/T

20x9-inch Low-Gloss Granite
Crystal Lightweight Forged
Aluminum (WRT) — Optional
on GT with Performance
Handling Group and on R/T
and Scat Pack and packaged
to the T/A 5.7L on
Challenger; Optional on GT
with Performance Handling
Group and on R/T and Scat
Pack; Packaged to Daytona
5.7L on Charger

20x9-inch Black Noise Aluminum (WRW) – Standard on R/T Scat Pack; Packaged with Performance Handling Group on GT and R/T on Challenger and Charger

20x9.5-inch Low-Gloss
Black Lightweight
Forged Aluminum
(WH3) – Included with
Performance Plus on
R/T and Dynamics
Package on R/T Scat
Pack on Charger;
Optional on SRT
Hellcat® on Challenger
and Charger.

20x9.5-inch Low-Gloss Black Forged Aluminum (WRV) – Included with T/A Package on R/T Scat Pack on Challenger; Included with Dynamics Package on R/T Scat Pack with Shaker Package on Challenger; Included with Daytona Edition Group on Scat Pack on Charger

20x9.5-inch Low-Gloss Black 5 Deep Lightweight Aluminum (WEB) — Standard on SRT Hellcat on Challenger and Charger

20x9.5-inch Matte Vapor 5 Deep Lightweight Aluminum (WSE) – Optional on SRT Hellcat on Challenger and Charger

20x9.5-inch Brass Monkey Lightweight Forged Aluminum (WRJ) — Optional on SRT Hellcat on Challenger and Charger

20x11-inch Devil's Rim Forged Aluminum (WSC) – Included with Widebody Package on R/T Scat Pack and SRT Hellcat on Challenger