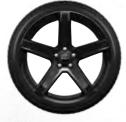

## WHEEL: CHOICES

17-inch Fine Silver Aluminum (WAE) – Standard on Charger SXT

18-inch Satin Carbon Aluminum (WK1) – Standard on Challenger SXT

19-inch Polished Aluminum with Dark Pockets (WS1) – Standard on SXT AWD and GT AWD on Challenger; Standard on SXT AWD on Charger

19-inch Black Noise Aluminum (WS6) – Included with Blacktop Package on SXT AWD and GT AWD on Challenger; Included with Blacktop Package on SXT AWD on Charger

20-inch Black Noise Aluminum (WRE) – Included with Blacktop Package on SXT, GT and R/T on Challenger and Charger

20-inch Granite Crystal Aluminum (WHB) – Standard on GT and R/T; Included with Plus Group on SXT on Challenger and Charger

20-inch Satin Carbon Aluminum (WPZ) – Included with Plus Package on GT and R/T on Challenger and Charger

20-inch Polished Aluminum with Black Pockets and Satin Finish (WSN) – Optional on GT and R/T on Challenger and Charger

20-inch Classic II Polished Forged Aluminum (WHD) – Included with R/T Classic Package on Challenger R/T

20x9-inch Low-Gloss Granite
Crystal Lightweight Forged
Aluminum (WRT) — Optional
on GT with Performance
Handling Group and on R/T
and Scat Pack and packaged
to the T/A 5.7L on
Challenger; Optional on GT
with Performance Handling
Group and on R/T and Scat
Pack; Packaged to Daytona
5.7L on Charger

20x9-inch Black Noise Aluminum (WRW) – Standard on R/T Scat Pack; Packaged with Performance Handling Group on GT and R/T on Challenger and Charger

20x9.5-inch Low-Gloss
Black Lightweight
Forged Aluminum
(WH3) – Included with
Performance Plus on
R/T and Dynamics
Package on R/T Scat
Pack on Charger;
Optional on SRT
Hellcat® on Challenger
and Charger.

20x9.5-inch Low-Gloss Black Forged Aluminum (WRV) – Included with T/A Package on R/T Scat Pack on Challenger; Included with Dynamics Package on R/T Scat Pack with Shaker Package on Challenger; Included with Daytona Edition Group on Scat Pack on Charger

20x9.5-inch Low-Gloss Black 5 Deep Lightweight Aluminum (WEB) — Standard on SRT Hellcat on Challenger and Charger

20x9.5-inch Matte Vapor 5 Deep Lightweight Aluminum (WSE) – Optional on SRT Hellcat on Challenger and Charger

20x9.5-inch Brass Monkey Lightweight Forged Aluminum (WRJ) — Optional on SRT Hellcat on Challenger and Charger

20x11-inch Devil's Rim Forged Aluminum (WSC) – Included with Widebody Package on R/T Scat Pack and SRT Hellcat on Challenger