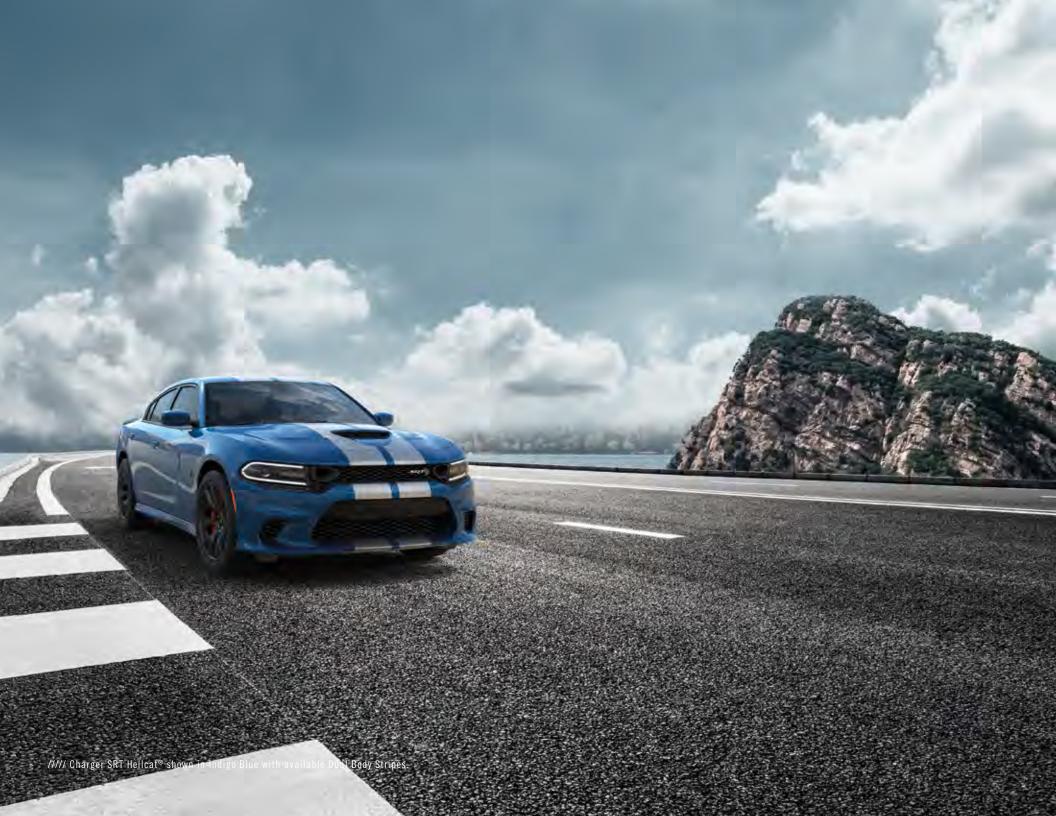

//// Charger SRT Hellcat shown in B5 Blue with available Dual Body Stripes.

Your eyes are locked on the last yellow, and you're ready to move the 1,320 feet that make up this quarter mile. You've upped your race readiness by opting for the new Scat Pack 1320 with transbrake, drag suspension, Adaptive Damping Suspension, 275/40R20 102W drag radial tires ... they're all included. So are the unique fender and instrument-panel badges that let others know you're packing a little something extra.