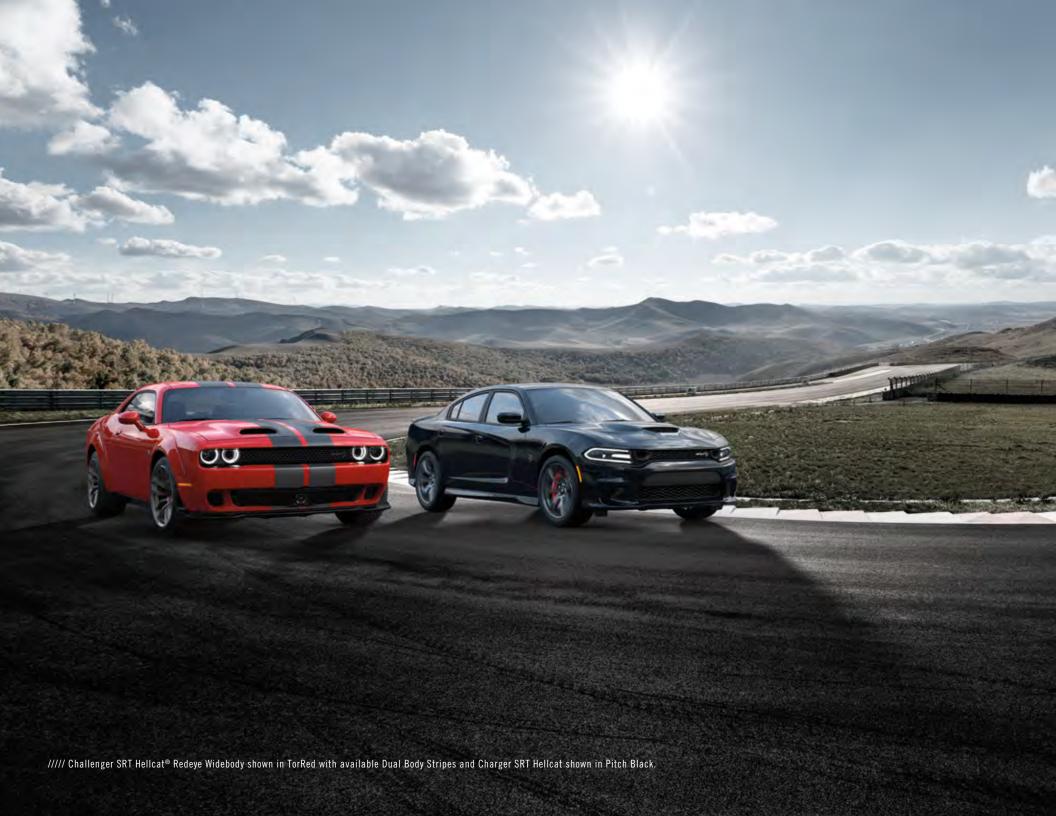

Professional driver. Closed course.

Before the Challenger SRT® Demon finished its limited run, it imparted its soul — the Supercharged 6.2-liter HEMI® V8 high-output engine — into the Challenger SRT Hellcat,® and the Challenger SRT Hellcat Redeye was born. Like its Demon brother, SRT Hellcat Redeye boasts 25 major component upgrades to withstand the intensity that comes from 797 horsepower, 707 lb-ft of torque and a top speed of 203 mph.

The fully functional dual-snorkel hood not only provides maximum air intake to the supercharged powerplant, it also pays homage to the most famous Dodge muscle cars in its appearance. SRT Hellcat Redeye puts others on notice with enhanced badging featuring a sinister Red jewel-like eye design on the Hellcat that jumps off the Midnight Grey Metallic-finish fender badge. A new die-cast SRT emblem on the supercharger housing also showcases the new Redeye logo.

### WHAT A BODY

Because everyone loves options, SRT Hellcat Redeye offers a Widebody Package. And because in families you don't divide the love, you multiply it, siblings Challenger SRT Hellcat and R/T Scat Pack also have widebody available. Wider fender flares add 3.5 inches to the overall width of the vehicle resulting in a more muscular, planted stance. Widebody Packages include split five-spoke, 20x11-inch "Devil's Rim" forged aluminum wheels riding on sticky 305/35ZR20 Pirelli® P-Zero tires for improved performance and a more menacing look. Widebody on R/T Scat Pack also includes six-piston Brembo® front brakes and an Adaptive Damping Suspension.