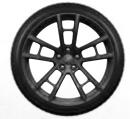

## WHEEL: CHOICES

17-inch Fine Silver Aluminum (WAE) – Standard on Charger SXT

18-inch Satin Carbon Aluminum (WK1) – Standard on Challenger SXT

19-inch Polished Aluminum with Dark Pockets (WS1) – Standard on SXT AWD and GT AWD on Challenger; Standard on SXT AWD on Charger

19-inch Black Noise Aluminum (WS6) – Included with Blacktop Package on SXT AWD and GT AWD on Challenger; Included with Blacktop Package on SXT AWD on Charger

20-inch Black Noise Aluminum (WRE) – Included with Blacktop Package on SXT, GT and R/T on Challenger and Charger

20-inch Granite Crystal Aluminum (WHB) – Standard on GT and R/T; Included with Plus Group on SXT on Challenger and Charger

20-inch Satin Carbon Aluminum (WPZ) – Included with Plus Package on GT and R/T on Challenger and Charger

20-inch Polished Aluminum with Black Pockets and Satin Finish (WSN) – Optional on GT and R/T on Challenger and Charger

20-inch Classic II Polished Forged Aluminum (WHD) – Included with R/T Classic Package on Challenger R/T

20x9-inch Low-Gloss Granite
Crystal Lightweight Forged
Aluminum (WRT) — Optional
on GT with Performance
Handling Group and on R/T
and Scat Pack and packaged
to the T/A 5.7L on
Challenger; Optional on GT
with Performance Handling
Group and on R/T and Scat
Pack; Packaged to Daytona
5.7L on Charger

20x9-inch Black Noise Aluminum (WRW) – Standard on R/T Scat Pack; Packaged with Performance Handling Group on GT and R/T on Challenger and Charger

20x9.5-inch Low-Gloss
Black Lightweight
Forged Aluminum
(WH3) – Included with
Performance Plus on
R/T and Dynamics
Package on R/T Scat
Pack on Charger;
Optional on SRT
Hellcat® on Challenger
and Charger.

20x9.5-inch Low-Gloss Black Forged Aluminum (WRV) – Included with T/A Package on R/T Scat Pack on Challenger; Included with Dynamics Package on R/T Scat Pack with Shaker Package on Challenger; Included with Daytona Edition Group on Scat Pack on Charger

20x9.5-inch Low-Gloss Black 5 Deep Lightweight Aluminum (WEB) — Standard on SRT Hellcat on Challenger and Charger

20x9.5-inch Matte Vapor 5 Deep Lightweight Aluminum (WSE) – Optional on SRT Hellcat on Challenger and Charger

20x9.5-inch Brass Monkey Lightweight Forged Aluminum (WRJ) — Optional on SRT Hellcat on Challenger and Charger

20x11-inch Devil's Rim Forged Aluminum (WSC) – Included with Widebody Package on R/T Scat Pack and SRT Hellcat on Challenger