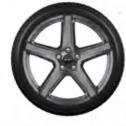

## WHEEL: CHOICES

17-inch Fine Silver Aluminum (WAE) – Standard on Charger SXT

18-inch Satin Carbon Aluminum (WK1) – Standard on Challenger SXT

19-inch Polished Aluminum with Dark Pockets (WS1) – Standard on SXT AWD and GT AWD on Challenger; Standard on SXT AWD on Charger

19-inch Black Noise Aluminum (WS6) – Included with Blacktop Package on SXT AWD and GT AWD on Challenger; Included with Blacktop Package on SXT AWD on Charger

20-inch Black Noise Aluminum (WRE) – Included with Blacktop Package on SXT, GT and R/T on Challenger and Charger

20-inch Granite Crystal Aluminum (WHB) – Standard on GT and R/T; Included with Plus Group on SXT on Challenger and Charger

20-inch Satin Carbon Aluminum (WPZ) – Included with Plus Package on GT and R/T on Challenger and Charger

20-inch Polished Aluminum with Black Pockets and Satin Finish (WSN) – Optional on GT and R/T on Challenger and Charger

20-inch Classic II Polished Forged Aluminum (WHD) – Included with R/T Classic Package on Challenger R/T

20x9-inch Low-Gloss Granite
Crystal Lightweight Forged
Aluminum (WRT) — Optional
on GT with Performance
Handling Group and on R/T
and Scat Pack and packaged
to the T/A 5.7L on
Challenger; Optional on GT
with Performance Handling
Group and on R/T and Scat
Pack; Packaged to Daytona
5.7L on Charger

20x9-inch Black Noise Aluminum (WRW) – Standard on R/T Scat Pack; Packaged with Performance Handling Group on GT and R/T on Challenger and Charger

20x9.5-inch Low-Gloss
Black Lightweight
Forged Aluminum
(WH3) – Included with
Performance Plus on
R/T and Dynamics
Package on R/T Scat
Pack on Charger;
Optional on SRT
Hellcat® on Challenger
and Charger.

20x9.5-inch Low-Gloss Black Forged Aluminum (WRV) – Included with T/A Package on R/T Scat Pack on Challenger; Included with Dynamics Package on R/T Scat Pack with Shaker Package on Challenger; Included with Daytona Edition Group on Scat Pack on Charger

20x9.5-inch Low-Gloss Black 5 Deep Lightweight Aluminum (WEB) — Standard on SRT Hellcat on Challenger and Charger

20x9.5-inch Matte Vapor 5 Deep Lightweight Aluminum (WSE) – Optional on SRT Hellcat on Challenger and Charger

20x9.5-inch Brass Monkey Lightweight Forged Aluminum (WRJ) — Optional on SRT Hellcat on Challenger and Charger

20x11-inch Devil's Rim Forged Aluminum (WSC) – Included with Widebody Package on R/T Scat Pack and SRT Hellcat on Challenger