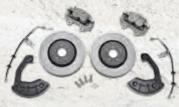

<sup>\*</sup>ALSO AVAILABLE WITH 300 HP AND 264 LB-FT TORQUE (SXT AWD AND GT RWD MODELS)

BRAKES Standard 4-wheel antilock disc brakes provide solid stopping power. Available Brembo® performance brakes feature vented rotors that provide superior braking performance when paired with wind-tunnel-designed brake ducts.