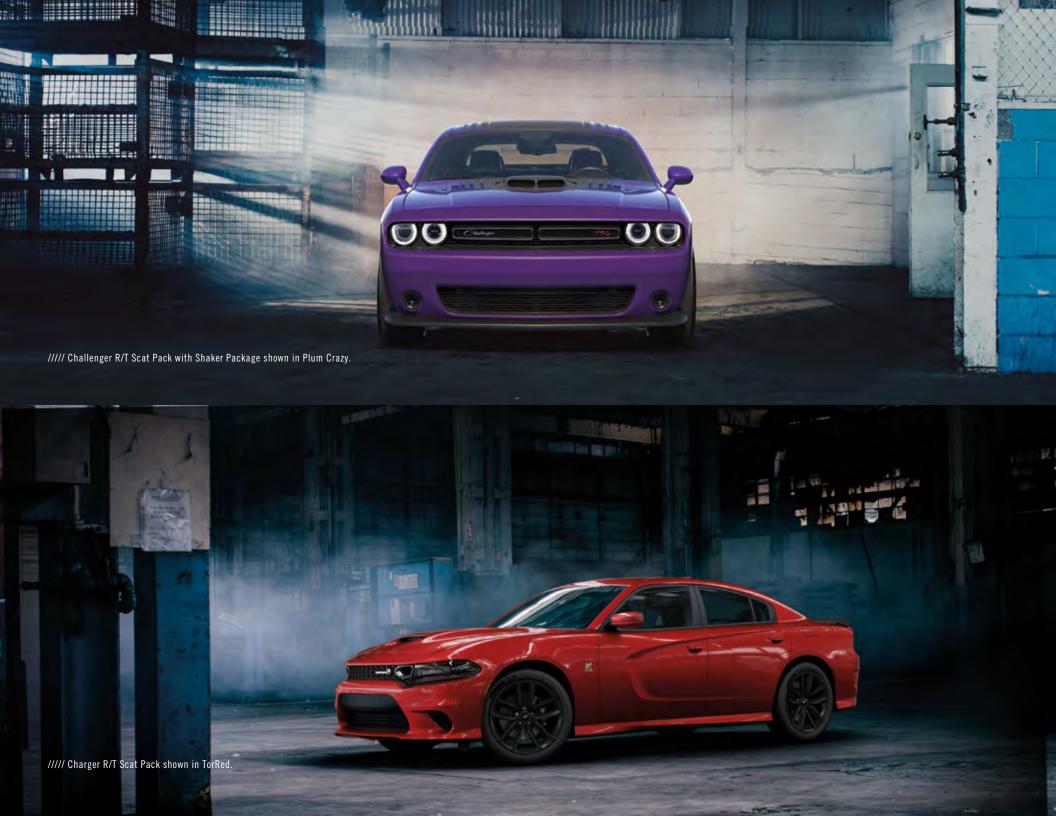

race-inspired seats feature a Scat Pack Bee logo embroidered on either a standard high-performance premium cloth or available Nappa leather trim with Alcantara® suede inserts. Every R/T Scat Pack model includes Dodge SRT® Performance Pages that feature everything from Launch Control to a g-force meter to drag-race timers. This real-time data can also be accessed on either the standard 7-inch reconfigurable digital display housed between the gauges or the standard 8.4-inch Uconnect® touchscreen. SRT Drive modes offer the ability to customize steering feel, transmission shift points, throttle response, ESC<sup>(1)</sup> tuning and suspension firmness (if equipped with Adaptive Damping Suspension). \*A note about this brochure: all disclaimers and disclosures can be found on the back page.











# **ENGINE CHOICES**

## CHALLENGER //

| 3.6L PENTASTAR® VARIABLE VALVE TIMING (VVT) V6 WITH TORQUEFLITE® 8-SPEED AUTOMATIC        | 305 HORSEPOWER (HP)/<br>268 LB-FT TORQUE |
|-------------------------------------------------------------------------------------------|------------------------------------------|
| 5.7L HEMI® VVT V8 WITH TREMEC® 6-SPEED MANUAL                                             | 375 HP/410 LB-FT TORQUE                  |
| 5.7L HEMI V8 WITH TORQUEFLITE 8-SPEED AUTOMATIC                                           | 372 HP/400 LB-FT TORQUE                  |
| 392 HEMI V8 WITH TREMEC 6-SPEED MANUAL                                                    | 485 HP/475 LB-FT TORQUE                  |
| 392 HEMI V8 WITH TORQUEFLITE 8-SPEED AUTOMATIC