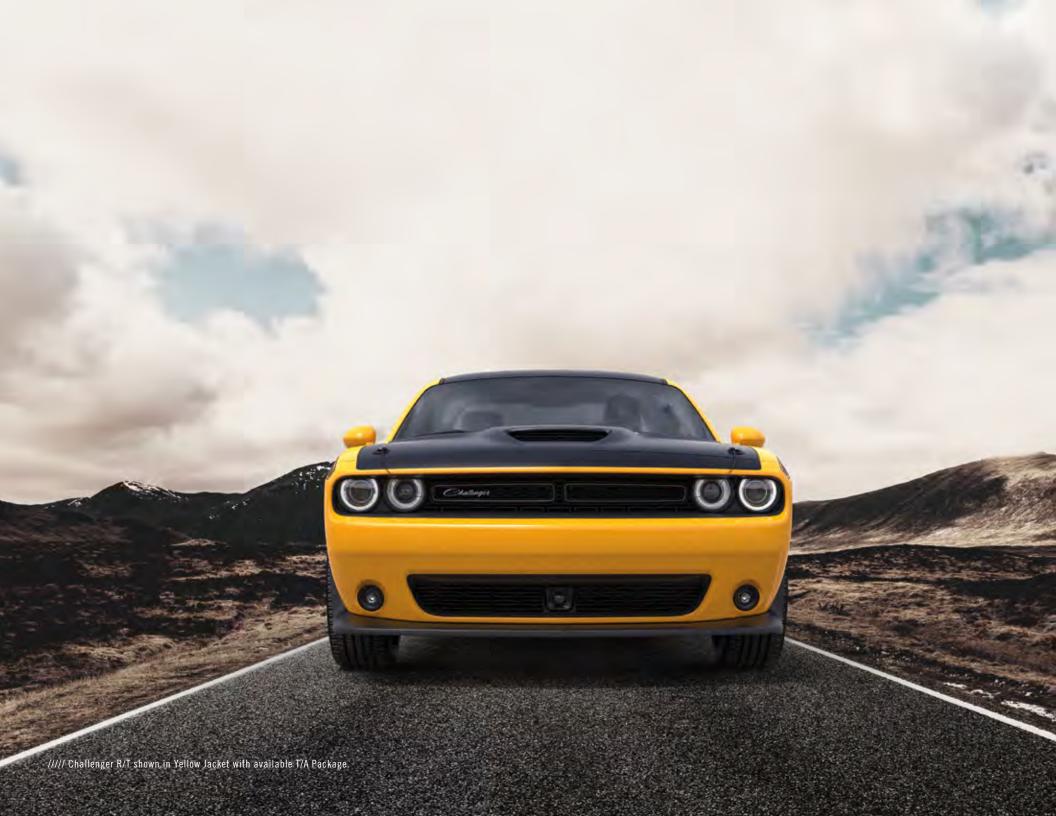

///// Durango SRT® shown in White Knuckle, Journey Crossroad shown in Billet, Grand Caravan SXT shown in Granite, Challenger SRT Hellcat® shown in TorRed and Charger SRT Hellcat shown in F8 Green (all models shown with optional features and packages).