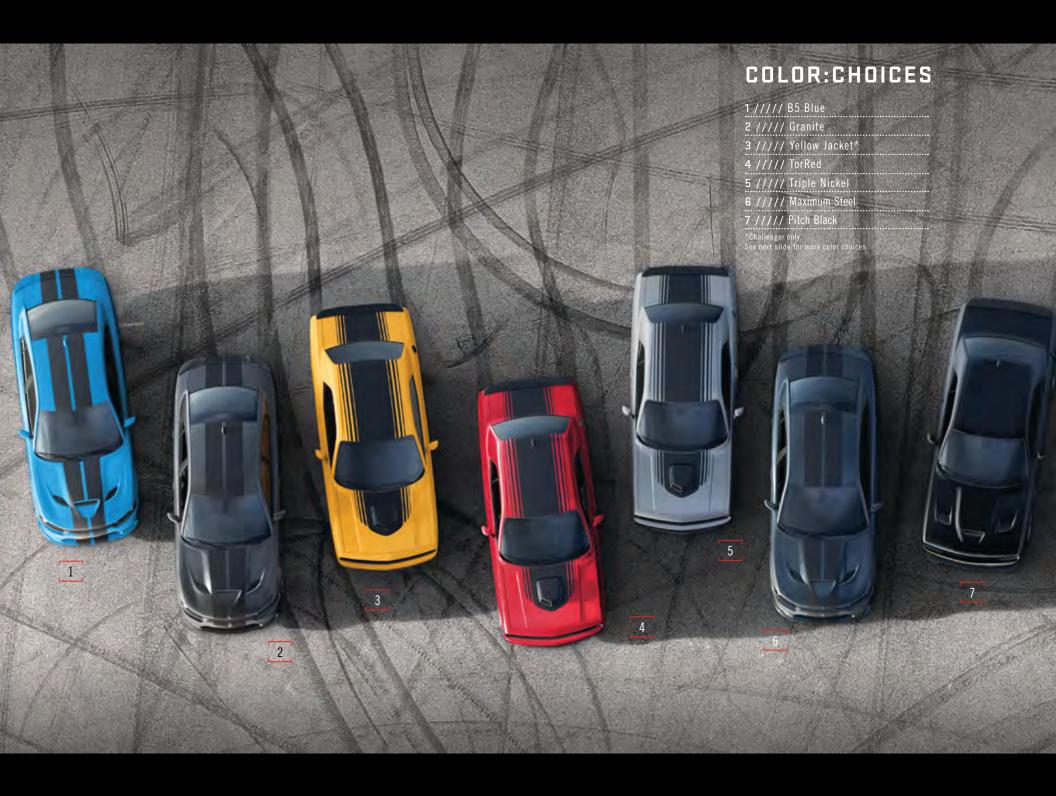

# CHALLENGER/CHARGER STRIPE:CHOICES

1 //// GLOSS BLACK PAINTED ROOF

2 //// SCAT PACK STRIPE

3 //// R/T CLASSIC BODYSIDE STRIPE

4 //// SRT HELLCAT  $^{\tiny (I)}$  DUAL HOOD STRIPES

5 //// SRT HELLCAT SATIN BLACK HOOD\*

6 //// SHAKEDOWN GRAPHICS

7 //// SHAKER GRAPHICS

8 //// BLACKTOP STRIPE

9 //// V6 BODYSIDE STRIPE

10 //// DAYTONA GRAPHICS

11 //// T/A BODYSIDE STRIPE

12 //// SRT HELLCAT DUAL HOOD STRIPES

13 //// SATIN BLACK GRAPHICS PACKAGE

\*Satin Black Hood also available on Charger.