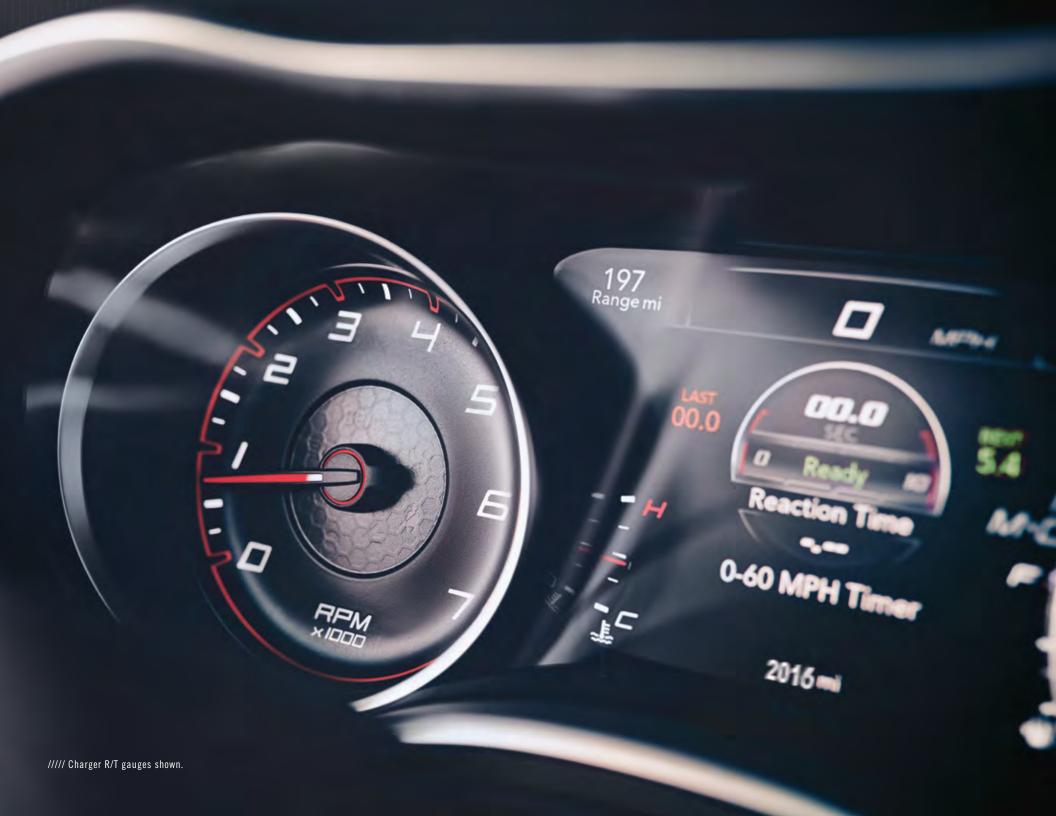

# R/T SCAT PACK //// The name nods to the past while the performance delivers modern muscle. Challenger and Charger R/T Scat Pack models get their power from the famed 392 HEMI® V8 engine. The 485 horsepower and 475 lb-ft of torque are backed by 4-piston Brembo® brakes, 3-Mode Electronic Stability Control (ESC)[1]\* with Full-Off Mode, high-performance suspension with Bilstein® shocks and 20x9-inch aluminum wheels. Both Challenger and Charger R/T Scat Pack offer available cold-air induction, while Challenger offers an available fullfloating, open-element Shaker hood scoop, included with optional Shaker package. Inside these vehicles, race-inspired seats feature a Scat Pack Bee logo embroidered on either a standard high-performance premium cloth or available Nappa leather trim with Alcantara® suede inserts. Every R/T Scat Pack model includes Dodge SRT® Performance Pages that feature everything from Launch Control to a g-force meter to drag-race timers. This real-time data can also be accessed on either the standard 7-inch reconfigurable digital display housed between the gauges or the standard 8.4-inch Uconnect® touchscreen. SRT Drive modes offer the ability to customize steering feel, transmission shift points, throttle response, ESC<sup>(1)</sup> tuning and suspension firmness (if equipped with Adaptive Damping Suspension). \*A note about this brochure: all disclaimers and disclosures can be found on the back page.