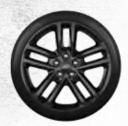

## WHEEL: CHOICES

17-inch Fine Silver Aluminum (WAE) – Standard on Charger SXT

18-inch Satin Carbon Aluminum (WK1) – Standard on Challenger SXT

19-inch Polished Aluminum with Dark Pockets (WS1) – Standard on SXT AWD and GT AWD on Challenger; Standard on SXT AWD on Charger

19-inch Black Noise Aluminum (WS6) – Included with Blacktop Package on SXT AWD and GT AWD on Challenger; Included with Blacktop Package on SXT AWD on Charger

20-inch Black Noise Aluminum (WRE) – Included with Blacktop Package on SXT, GT and R/T on Challenger and Charger

20-inch Granite Crystal Aluminum (WHB) – Standard on GT and R/T; Included with Plus Group on SXT on Challenger and Charger

20-inch Satin Carbon Aluminum (WPZ) – Included with Plus Package on GT and R/T on Challenger and Charger

20-inch Polished Aluminum with Black Pockets and Satin Finish (WSN) – Optional on GT and R/T on Challenger and Charger

20-inch Classic II Polished Forged Aluminum (WHD) – Included with R/T Classic Package on Challenger R/T

20x9-inch Low-Gloss Granite
Crystal Lightweight Forged
Aluminum (WRT) — Optional
on GT with Performance
Handling Group and on R/T
and Scat Pack and packaged
to the T/A 5.7L on
Challenger; Optional on GT
with Performance Handling
Group and on R/T and Scat
Pack; Packaged to Daytona
5.7L on Charger

20x9-inch Black Noise Aluminum (WRW) – Standard on R/T Scat Pack; Packaged with Performance Handling Group on GT and R/T on Challenger and Charger

20x9.5-inch Low-Gloss
Black Lightweight
Forged Aluminum
(WH3) – Included with
Performance Plus on
R/T and Dynamics
Package on R/T Scat
Pack on Charger;
Optional on SRT
Hellcat® on Challenger
and Charger.

20x9.5-inch Low-Gloss Black Forged Aluminum (WRV) – Included with T/A Package on R/T Scat Pack on Challenger; Included with Dynamics Package on R/T Scat Pack with Shaker Package on Challenger; Included with Daytona Edition Group on Scat Pack on Charger

20x9.5-inch Low-Gloss Black 5 Deep Lightweight Aluminum (WEB) — Standard on SRT Hellcat on Challenger and Charger

20x9.5-inch Matte Vapor 5 Deep Lightweight Aluminum (WSE) – Optional on SRT Hellcat on Challenger and Charger

20x9.5-inch Brass Monkey Lightweight Forged Aluminum (WRJ) — Optional on SRT Hellcat on Challenger and Charger

20x11-inch Devil's Rim Forged Aluminum (WSC) – Included with Widebody Package on R/T Scat Pack and SRT Hellcat on Challenger