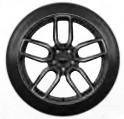

20x9-inch Black Noise Aluminum (WRW) – Standard on R/T Scat Pack; Packaged with Performance Handling Group on GT and R/T on Challenger and Charger

20x9.5-inch Low-Gloss
Black Lightweight
Forged Aluminum
(WH3) – Included with
Performance Plus on
R/T and Dynamics
Package on R/T Scat
Pack on Charger;
Optional on SRT
Hellcat® on Challenger
and Charger.