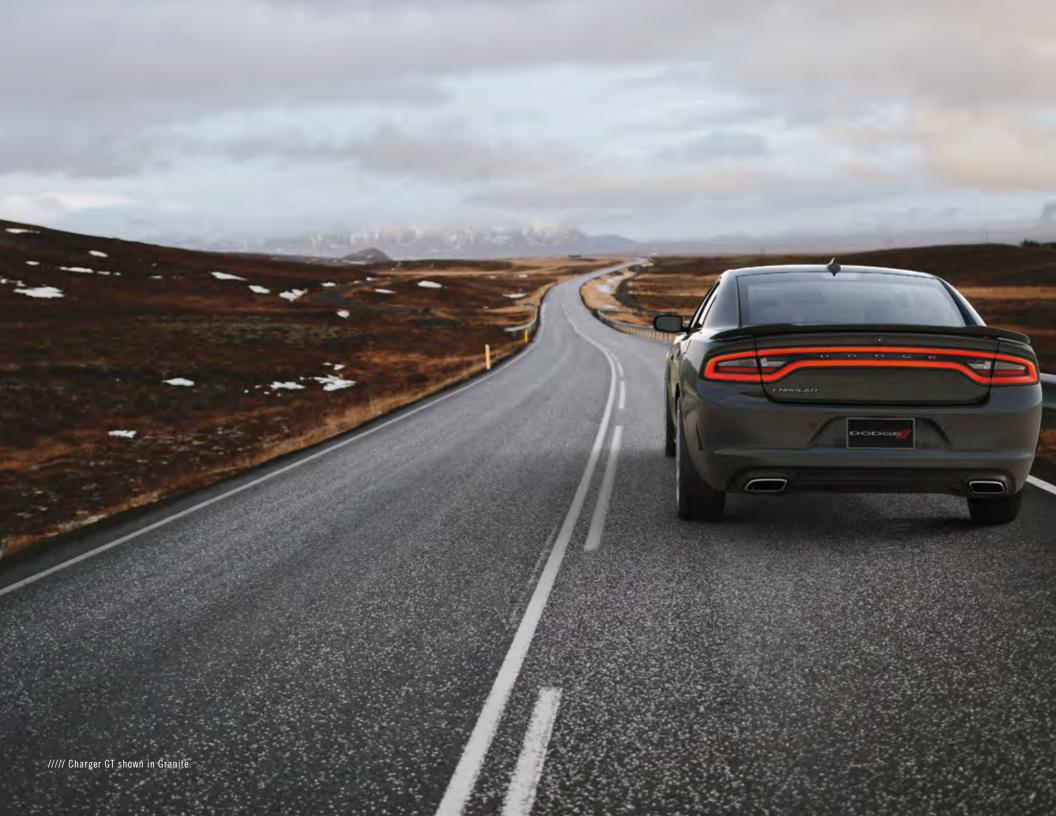

///// Durango SRT® shown in White Knuckle, Journey Crossroad shown in Billet, Grand Caravan SXT shown in Granite, Challenger SRT Hellcat® shown in TorRed and Charger SRT Hellcat shown in F8 Green (all models shown with optional features and packages).