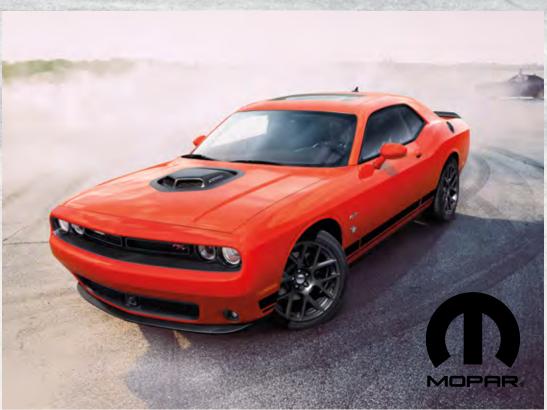

///// Durango SRT® shown in White Knuckle, Journey Crossroad shown in Billet, Grand Caravan SXT shown in Granite, Challenger SRT Hellcat® shown in TorRed and Charger SRT Hellcat shown in F8 Green (all models shown with optional features and packages).