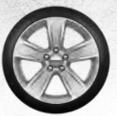

20x9-inch Low-Gloss Granite
Crystal Lightweight Forged
Aluminum (WRT) — Optional
on GT with Performance
Handling Group and on R/T
and Scat Pack and packaged
to the T/A 5.7L on
Challenger; Optional on GT
with Performance Handling
Group and on R/T and Scat
Pack; Packaged to Daytona
5.7L on Charger

20x9-inch Black Noise Aluminum (WRW) – Standard on R/T Scat Pack; Packaged with Performance Handling Group on GT and R/T on Challenger and Charger

20x9.5-inch Low-Gloss
Black Lightweight
Forged Aluminum
(WH3) – Included with
Performance Plus on
R/T and Dynamics
Package on R/T Scat
Pack on Charger;
Optional on SRT
Hellcat® on Challenger
and Charger.