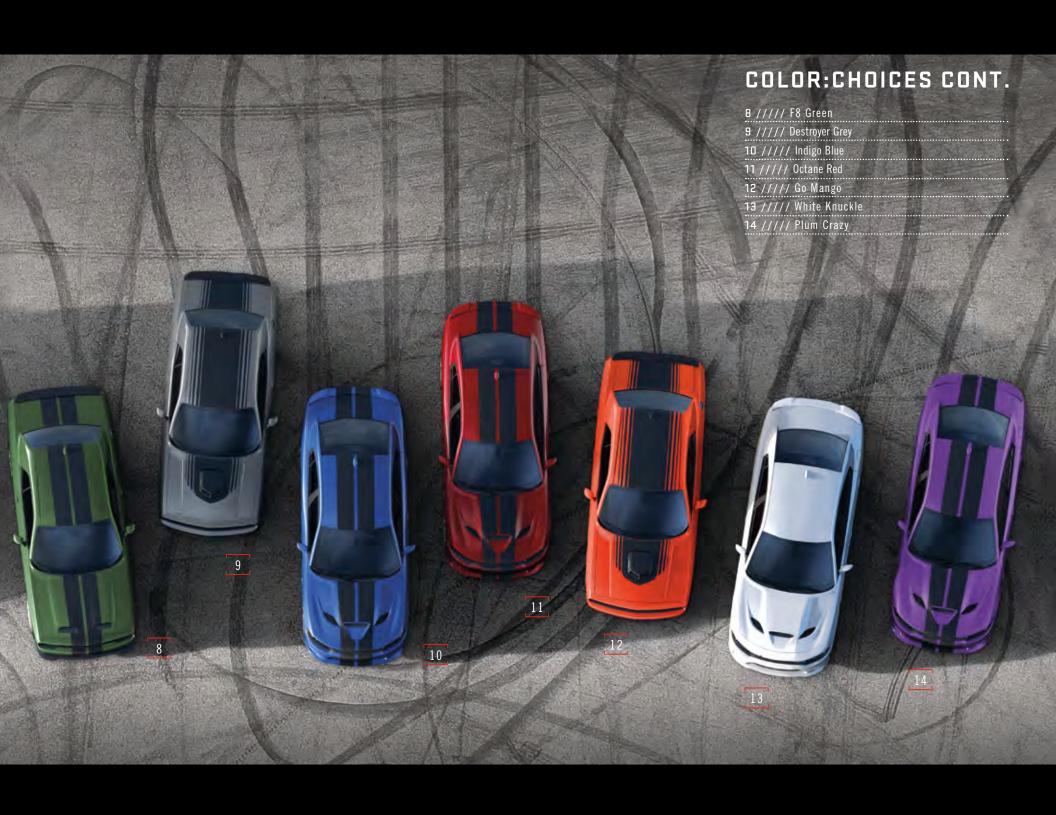

# CHALLENGER/CHARGER STRIPE:CHOICES

1 //// GLOSS BLACK PAINTED ROOF

2 //// SCAT PACK STRIPE

3 //// R/T CLASSIC BODYSIDE STRIPE

4 //// SRT HELLCAT  $^{\tiny (I)}$  DUAL HOOD STRIPES

5 //// SRT HELLCAT SATIN BLACK HOOD\*

6 //// SHAKEDOWN GRAPHICS

7 //// SHAKER GRAPHICS

8 //// BLACKTOP STRIPE

9 //// V6 BODYSIDE STRIPE

10 //// DAYTONA GRAPHICS

11 //// T/A BODYSIDE STRIPE

12 //// SRT HELLCAT DUAL HOOD STRIPES

13 //// SATIN BLACK GRAPHICS PACKAGE

\*Satin Black Hood also available on Charger.