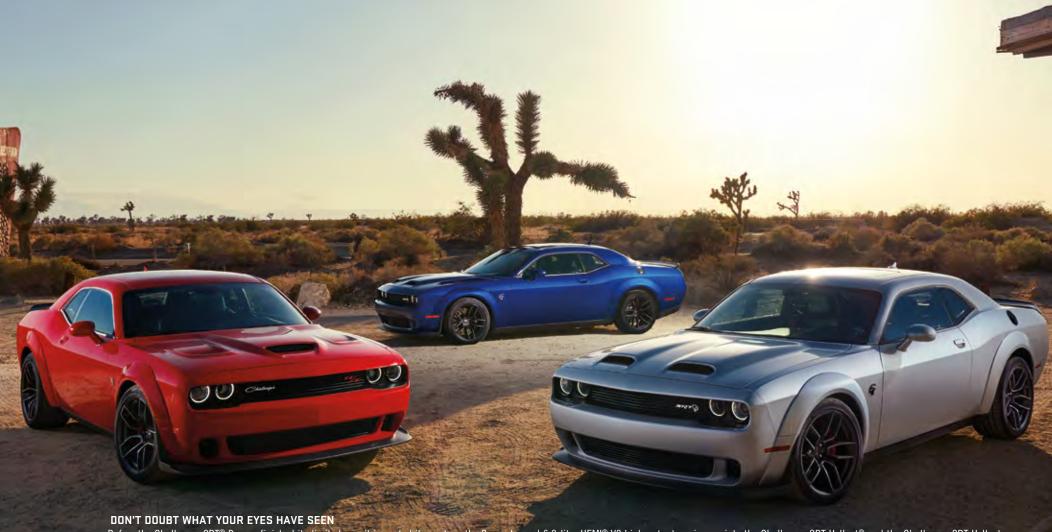

///// Durango SRT® shown in White Knuckle, Journey Crossroad shown in Billet, Grand Caravan SXT shown in Granite, Challenger SRT Hellcat® shown in TorRed and Charger SRT Hellcat shown in F8 Green (all models shown with optional features and packages).