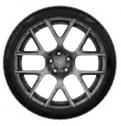

## WHEEL: CHOICES

17-inch Fine Silver Aluminum (WAE) – Standard on Charger SXT

18-inch Satin Carbon Aluminum (WK1) – Standard on Challenger SXT

19-inch Polished Aluminum with Dark Pockets (WS1) – Standard on SXT AWD and GT AWD on Challenger; Standard on SXT AWD on Charger

19-inch Black Noise Aluminum (WS6) – Included with Blacktop Package on SXT AWD and GT AWD on Challenger; Included with Blacktop Package on SXT AWD on Charger

20-inch Black Noise Aluminum (WRE) – Included with Blacktop Package on SXT, GT and R/T on Challenger and Charger

20-inch Granite Crystal Aluminum (WHB) – Standard on GT and R/T; Included with Plus Group on SXT on Challenger and Charger

20-inch Satin Carbon Aluminum (WPZ) – Included with Plus Package on GT and R/T on Challenger and Charger

20-inch Polished Aluminum with Black Pockets and Satin Finish (WSN) – Optional on GT and R/T on Challenger and Charger

20-inch Classic II Polished Forged Aluminum (WHD) – Included with R/T Classic Package on Challenger R/T

20x9-inch Low-Gloss Granite
Crystal Lightweight Forged
Aluminum (WRT) — Optional
on GT with Performance
Handling Group and on R/T
and Scat Pack and packaged
to the T/A 5.7L on
Challenger; Optional on GT
with Performance Handling
Group and on R/T and Scat
Pack; Packaged to Daytona
5.7L on Charger

20x9-inch Black Noise Aluminum (WRW) – Standard on R/T Scat Pack; Packaged with Performance Handling Group on GT and R/T on Challenger and Charger

20x9.5-inch Low-Gloss
Black Lightweight
Forged Aluminum
(WH3) – Included with
Performance Plus on
R/T and Dynamics
Package on R/T Scat
Pack on Charger;
Optional on SRT
Hellcat® on Challenger
and Charger.

20x9.5-inch Low-Gloss Black Forged Aluminum (WRV) – Included with T/A Package on R/T Scat Pack on Challenger; Included with Dynamics Package on R/T Scat Pack with Shaker Package on Challenger; Included with Daytona Edition Group on Scat Pack on Charger

20x9.5-inch Low-Gloss Black 5 Deep Lightweight Aluminum (WEB) — Standard on SRT Hellcat on Challenger and Charger

20x9.5-inch Matte Vapor 5 Deep Lightweight Aluminum (WSE) – Optional on SRT Hellcat on Challenger and Charger

20x9.5-inch Brass Monkey Lightweight Forged Aluminum (WRJ) — Optional on SRT Hellcat on Challenger and Charger

20x11-inch Devil's Rim Forged Aluminum (WSC) – Included with Widebody Package on R/T Scat Pack and SRT Hellcat on Challenger