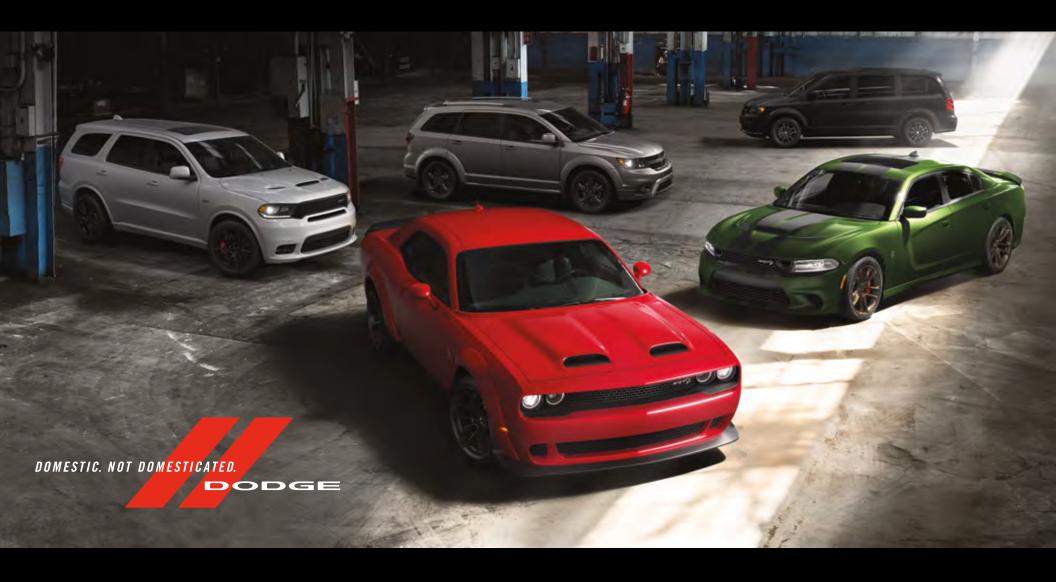

///// Durango SRT® shown in White Knuckle, Journey Crossroad shown in Billet, Grand Caravan SXT shown in Granite, Challenger SRT Hellcat® shown in TorRed and Charger SRT Hellcat shown in F8 Green (all models shown with optional features and packages).