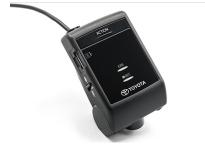

Toyota Genuine Dash Camera \$724.19

The Toyota Genuine Dash Camera is designed to provide a safe and memorable driving experience in your Toyota vehicle. Safely record the ongoings of the open road while keeping your eyes on the road. Never miss a moment in motion; capture it! The Toyota Genuine Dash Camera will also allow you to record the surroundings of your vehicle while it is parked.