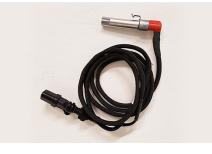

## Block Heater \$273.54

This custom-designed Block Heater not only warms your vehicle up quicker, but also reduces engine strain and wear. The system also helps to save fuel and battery power during startups, and the strain relief electrical cord reduces cord damage.