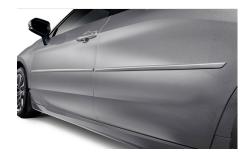

## **British Columbia**

Body Side Mouldings \$291.77

May 2, 2019

Protect your vehicle from dings and bumps, while adding a touch of elegance to your vehicle's exterior. Constructed from highly durable material, the Body Side Mouldings offer long-lasting protection from any type of minor incidental contact to the sides of the vehicle.