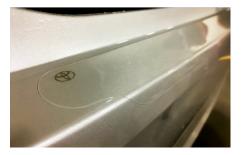

Rear Bumper Appliqué \$112.06

Made of high-grade, nearly invisible urethane film, the rear bumper appliqué helps protect the top surface from unsightly scrapes and scratches. Urethane film contains UV protectant to help resist yellowing from the sun. Custom-tailored to fit the Avalon's rear bumper