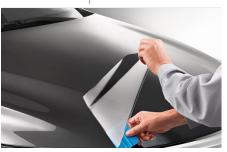

Pro Series Paint Protection Film \$448.54

Guard your vehicle from weathering, UV radiation and road debris that can chip and scratch the finish with 3M Pro Series Genuine Toyota Paint Protection Film. This durable and nearly invisible thermoplastic urethane is designed to protect the front surfaces of your vehicle.