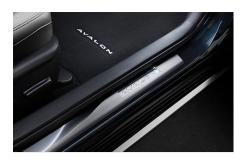

## 2019 Avalon XSE Accessories

Kit: Illuminated Door Sill Protectors (front and rear). \$416.48

Illuminated door sills (front only) spring to light with a glowing Avalon logo whenever the front doors are opened. The illuminated door sills feature luminous LED technology and a stainless steel finish over a durable backing.