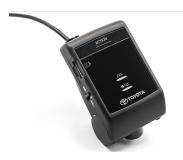

Toyota Genuine Dash Camera \$724.19

The Toyota Genuine Dash Camera is designed to provide a safe and memorable driving experience in your Toyota vehicle. Safely record the ongoings of the open road while keeping your eyes on the road. Never miss a moment in motion; capture it! The Toyota Genuine Dash Camera will also allow you to record the surroundings of your vehicle while it is parked.