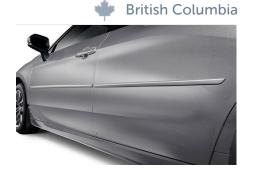

Body Side Mouldings

Protect your vehicle from dings and bumps, while adding a touch of elegance to your vehicle's exterior. Constructed from highly durable material, the Body Side Mouldings offer long-lasting protection from any type of minor incidental contact to the sides of the vehicle.