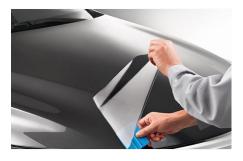

Pro Series Paint Protection Film \$448.54

Guard your vehicle from weathering, UV radiation and road debris that can chip and scratch the finish with 3M Pro Series Genuine Toyota Paint Protection Film. This durable and nearly invisible thermoplastic urethane is designed to protect the front surfaces of your vehicle.