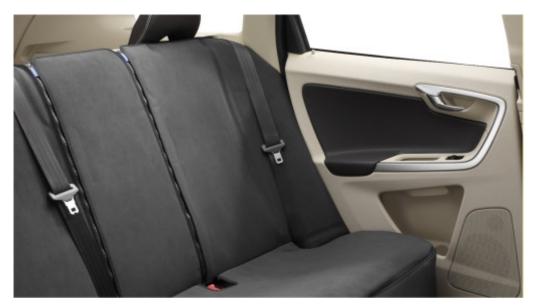

### Rear Seat cover guard

A customized rear seat guard in "Flextech" material, which with designed zips gives a sporty and stylish feel. A rear seat guard is practical if you want to transport, e.g., your golf bag in the backseat. Good also if you want to pick up the children from outdoor practices or transport your pet without risking a dirty interior. Effectively protects the interior against moisture and dirt. The guard is easy to assemble and is attached in the Isofix eyelets, around the headrest, and around the seat cushion.