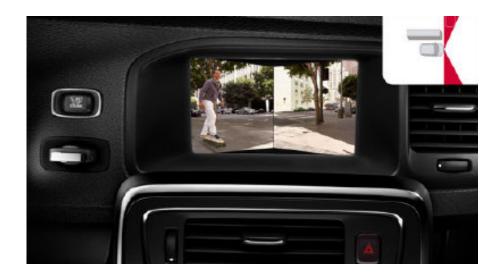

#### **Front Blind View Camera**

Parking assistance camera, wide angle front increases the field of view and allows the driver to see "around corners". The 7" large multimedia screen shows what the camera sees. The camera has a 180? field of view that allows the driver to see around corners past buildings and hedges, at for example junctions. This makes an excellent supplement to traffic mirrors at critical junctions and areas with many buildings and thick vegetation. The camera can be used together with the parking assistance camera, rear, see Parking assistance, camera, rear. The camera is discretely mounted in the grille and is activated by a button in the centre console.