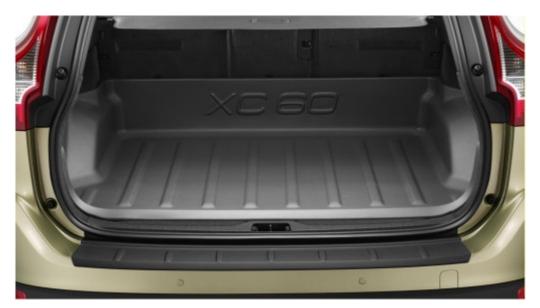

### **Load Liner - Cargo box**

Practical, off-black, plastic cargo box specially designed for those transporting large and dirty loads. Molded cargo box of durable plastic that protects the car's regular mat in the cargo compartment. The cargo box is coated with a layer of friction-increasing material to prevent the load from sliding around.