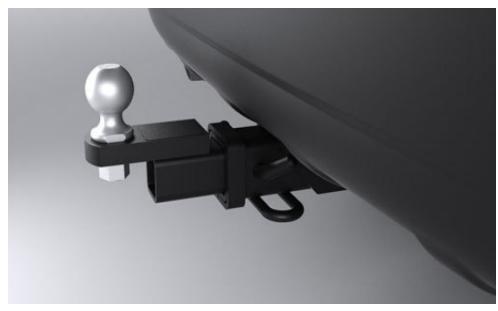

#### Design my Volvo around "me"

**Trailer hitch** 

A trailer hitch designed for the XC60's. The ball section is easy to maneuver. Removal is also easy for installation of various hitch mounted accessories.