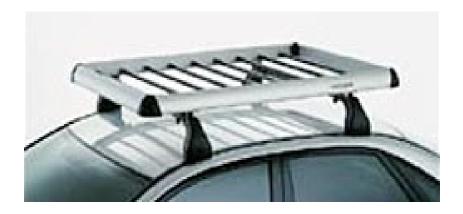

### **Rooftop Load basket narrow**

This roof-mounted luggage carrier is constructed of aluminum and plastic-covered steel tubes. This luggage carrier easily installs on both crossbars and load bars. \*T-Track crossbars may require additional installation kits for some attachments. See your Volvo Retailer for details.