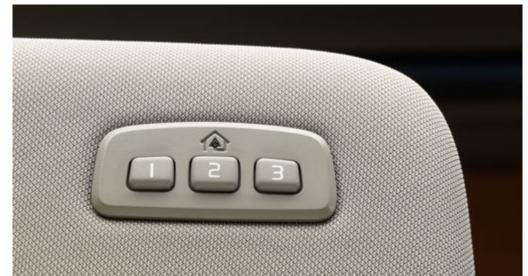

### Home Link Soft Beige (Chassis 335874-)

The HomeLink system makes it possible to operate up to three remote controlled home appliances (garage door, home alarm system etc.) via a module that is integrated in the sun visor.