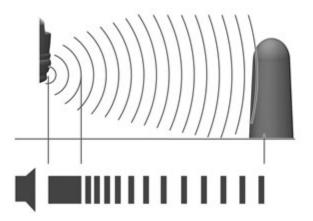

#### **Front Park assist**

Car must be equipped with rear park assist in order to install front park assist. Front parking assistance is an excellent system that warns of obstructions when you have limited space in front of the car, e.g. with tight parking. In order to differentiate between the front and rear systems, different tone frequencies are used and the sound comes from different speakers, front or rear.