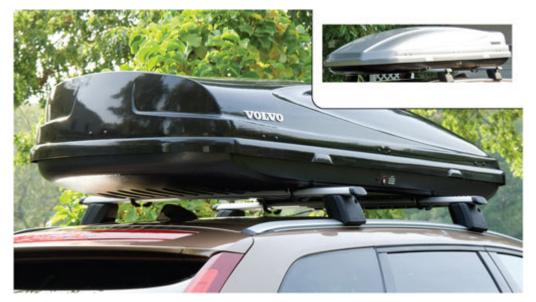

### Ascent 1700 Cargo box (black)

Measurements: length 91.5", width 33.5", height 15.7" weighs 37 lbs 17 cubic feet of volume, holds6-8 pairs of skiis

Design my Volvo around "me"

### Atlantis 1800 glossy black cargo box

Volume 18 cubic feet, weight 44 lbs, length 84", height 16.9", width 34.4 holds 6-8 pairs of skiis"

Design my Volvo around "me"

"Euro Weekender Roof Box"

This all-black box is designed from lightweight, durable ABS plastic. Dual opening feature allows you to open from both sides. Can transport goods up to 110 lbs. distributed evenly. Volume: 13 cu. ft. Weight: 33 lbs. Dimensions: 69 x 14.3 x 32 in.