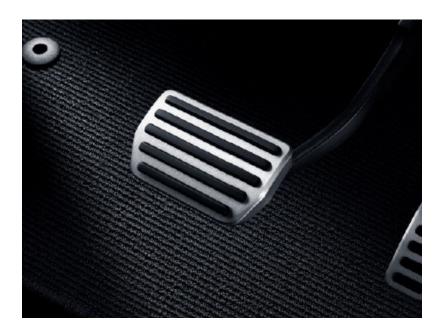

### **Sport Pedals**

A styling element that gives prominence to the pedal area and heightens the sportiness and exclusivity of the interior. Designed in harmony with other interior elements, but is still clearly visible