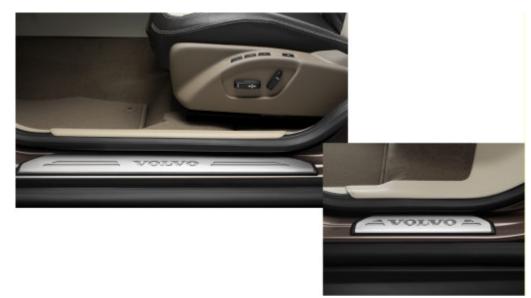

### XC60 Non-Illuminated sill mldgs.

Sill moldings of brushed aluminum create a sporty and elegant appearance around the sill area. Gives a sporty and elegant appearance Mainly manufactured of exclusive, brushed aluminum Protects the sill area against paint damage when getting in and out Supplied in sets of four