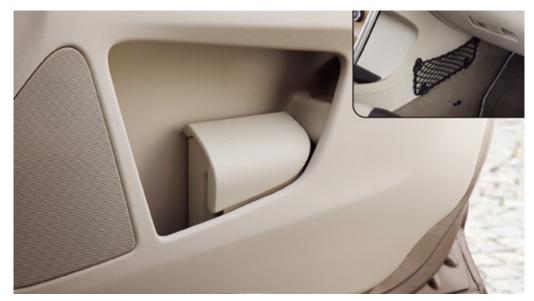

### Front storage area kit / beige or off black

A set consisting of storage boxes for the left and right front doors as well as a mesh pocket for the tunnel console. The set offers simple and practical storage in the passenger compartment of e.g. gloves, wallet, camera or other small articles.

#### Design my Volvo around "me"