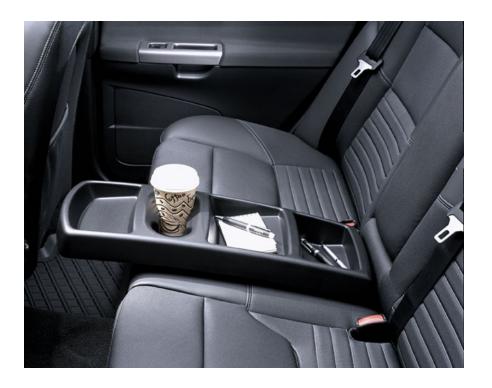

#### Rear seat armrest table

Practical table for the rear seat passengers. Attaches easily under the armrest in the back seat. It's perfect for holding different sized cups and snacks