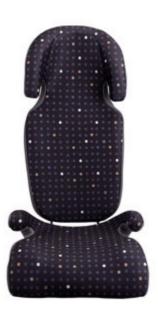

### **Booster Cushion (only) or Back rest (only)**

This accessory ensures that your child has a safe and secure car trip. Used together with the standard seat belt, it gives the belt the correct contact with the child's body to provide the best capture in the event of a collision. In addition, the child is higher up and has a better view

Design my Volvo around "me"