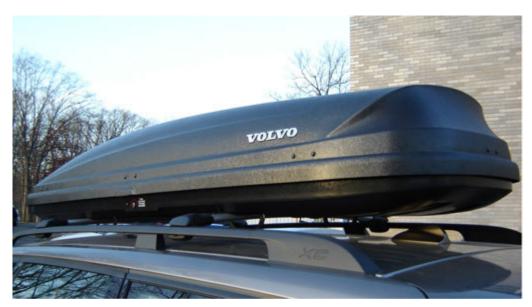

### Ascent 1700 Cargo box (black)

Measurements: length 91.5", width 33.5", height 15.7" weighs 37 lbs 17 cubic feet of volume, holds6-8 pairs of skiis

Design my Volvo around "me"

### Atlantis 1800 glossy black cargo box

Volume 18 cubic feet, weight 44 lbs, length 84", height 16.9", width 34.4 holds 6-8 pairs of skiis"

Design my Volvo around "me"

"Euro Weekender Roof Box"

This all-black box is designed from lightweight, durable ABS plastic. Dual opening feature allows you to open from both sides. Can transport goods up to 110 lbs. distributed evenly. Volume: 13 cu. ft. Weight: 33 lbs. Dimensions: 69 x 14.3 x 32 in.