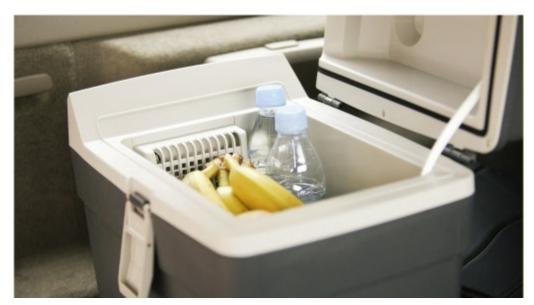

### Cooler Box (kit)

Keep contents warm or cool on your ride to the slopes or the beach with the 4.5-gal./18-liter capacity thermal storage box. Conveniently powered through the optional auxiliary power outlet, it cools to 41F/5C and heats to 140F/60C. Secured with a restraining strap, it mounts in the trunk or cargo area.