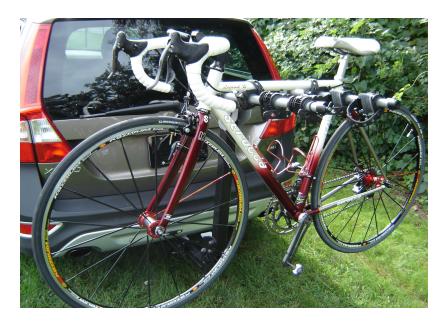

### Bike Carrier, Hitch Mounted (2"or 1"1/4) receiver

The hitch mounted bike carrier requires the installation of a trailer hitch on the vehicle. The Pricing for the hitch and the installation is not included with the hitch mounted bike carrier. This is a safe and easy way to transport 4 Bikes on a tow hitch. Easily fits on the towing hitch with a quick locking-coupling and is easy to load as the loading height is low. Bike Carrier features 4 non scratch Cradles that locks down the bikes. For maximum bike security the integrated locking cable stores conveniently in the carrier arm. Dual Quick release levers for easy unloading and access to rear cargo area.