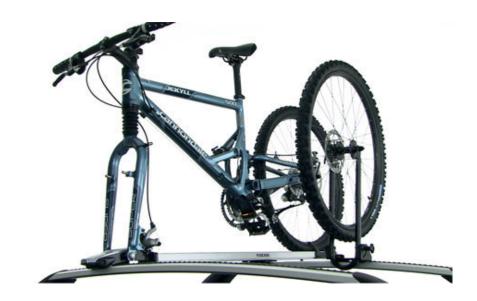

### Fork Mounted Bike Wheel Holder (kit)

Wheel holder to be used in conjunction with the Fork Mounted Bike carrier

Design my Volvo around "me"

#### **Fork Mounted Bike Carrier**

A bicycle holder with new, smart, and elegant design. Wheel holder is not included in the kit. This must be purchased separately Fork mounting is a very stable way of carrying bicycles, with no risk of swaying or rattling.