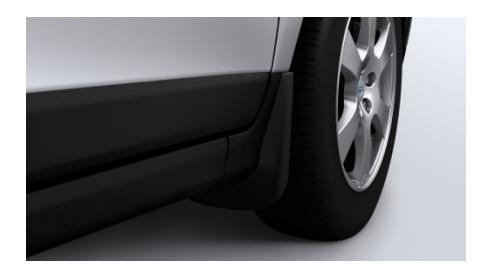

### Mudflaps

Mudflap that blends in well with the car's design. Effective protection to the sides of the car from wheel splash and also minimizes water spray on following traffic.

Installed Front \$86.00