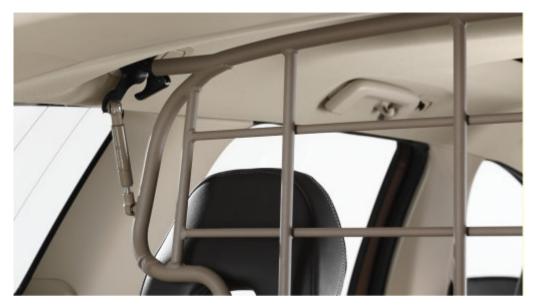

### **Steel Cargo Barrier (Protective Grille)**

A practical protective grille that prevents loads or pets from being thrown forward into the passenger compartment in the event of heavy braking or a collision. A safe and stable function with comfortable handling. Prepared mounting points in the car make for easy installation. The grille is equipped with two gas cartridges that hold the grille in both raised and lowered positions. \*\*Smaller pets may pass through the protective grille and into the passenger compartment.\*\*