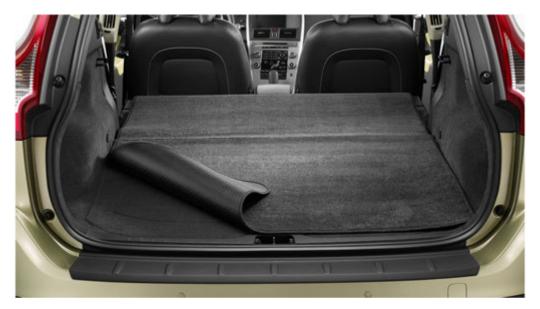

### Luggage compartment mat textile (Mocca Brown)

A high quality, foldable and reversible protective mat made of textile and plastic.

Design my Volvo around "me"

### Luggage compartment mat textile (off-black)

A high quality, foldable and reversible protective mat made of textile and plastic.

Design my Volvo around "me"