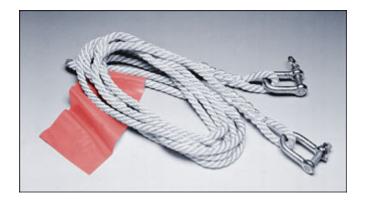

### **Towing Rope**

Made of high tensile strength soft polyester silk, this rope is 5 meters long and has electro zinc-platted attachments at both ends.

Design my Volvo around "me"