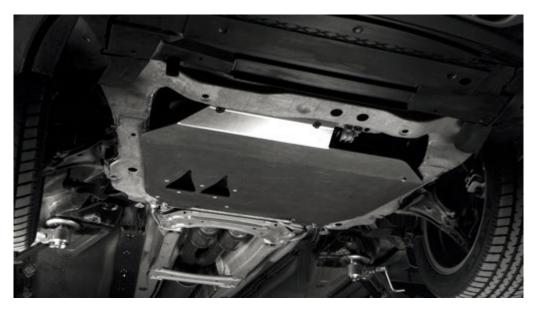

#### **Engine Protection plate (For S60 T5 & XC60 FWD)**

Protects the engine, oil pan and transmission from impacts when driving in poor conditions, e.g. on bumpy or potholed roads. Fully covering aluminum plate that also prevents impacts from loose stones. The protective plate has undergone several tests to ensure durability in the event of more severe knocks and has been used by the Swedish police, without any reported problems. The plate does not create any noise and it is verified that the engine is correctly cooled.

Design my Volvo around "me"

#### **Engine Protection plate (For S60 T6 & XC60 AWD)**

Protects the engine, oil pan and transmission from impacts when driving in poor conditions, e.g. on bumpy or potholed roads. Fully covering aluminum plate that also prevents impacts from loose stones. The protective plate has undergone several tests to ensure durability in the event of more severe knocks and has been used by the Swedish police, without any reported problems. The plate does not create any noise and it is verified that the engine is correctly cooled.