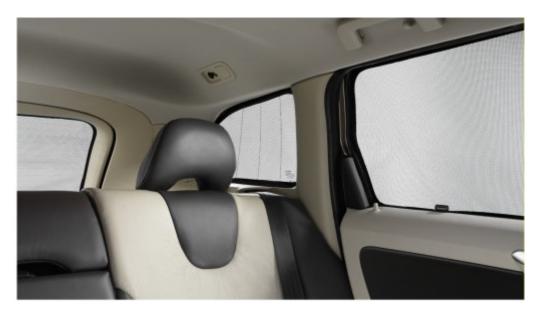

### Sun Screens Luggage compartment (set of three)

Complete sun blinds which provide maximum protection for your passengers when the sun is brightest. Not only do they effectively protect against heat and irritation from sunlight they also give the car an attractive "look" similar to tinted windows. The sun blinds are uniquely tailored to the rear windows of your XC60, providing a more comfortable trip in strong sunlight. If the rear side windows need to be lowered during a journey the sun blinds minimize the wind noise, a.k.a. booming noise, that can arise. When curtains are not used, they can be stored in the supplied bag.

Design my Volvo around "me"

#### Sun screens (rear door)

Complete sun blinds which provide maximum protection for your passengers when the sun is brightest. Not only do they effectively protect against heat and irritation from sunlight they also give the car an attractive "look" similar to tinted windows. The sun blinds are uniquely tailored to the rear windows of your XC60, providing a more comfortable trip in strong sunlight. If the rear side windows need to be lowered during a journey the sun blinds minimize the wind noise, a.k.a. booming noise, that can arise. When curtains are not used, they can be stored in the supplied bag.