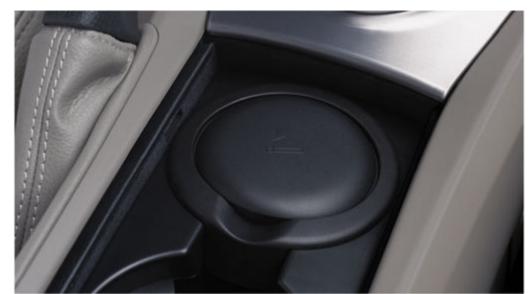

### Ash tray holder

A functional ashtray and cover. Very practical as it is easy to insert and remove. The gentle lines of the ashtray's interior make it easy to clean.

Design my Volvo around "me"