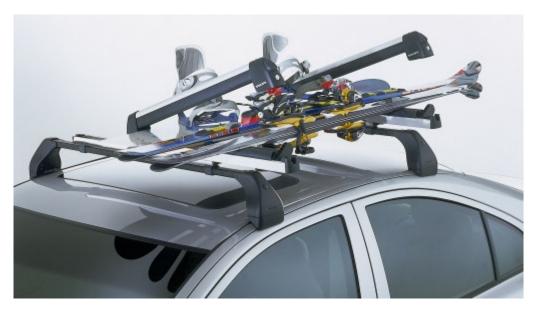

### Ski Carrier, lockable (4 Pair) (kit)

TRack adapter not required with square profile load bars. Volvo's lockable ski carrier with nice and smooth lines makes the ski trip a comfortable pleasure. Thanks to the ski carrier's practical push-button opening, loading and unloading is easy, even with thick ski gloves.