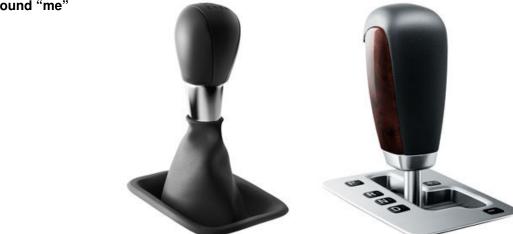

### **Wood Gear Shift Knob (Charcoal)**

Wooden knob Walnut Brown: leather on front, rear and on top, sides of genuine walnut. Matches trim panel kit and steering wheel Walnut Brown in an exclusive and elegant way

Design my Volvo around "me"