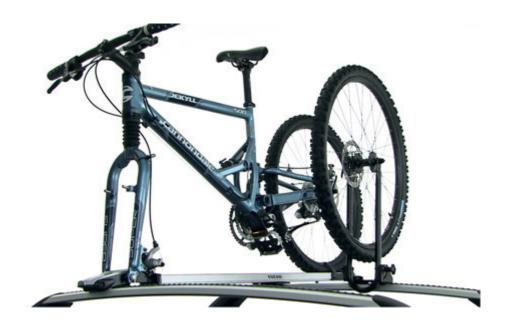

### Fork Mounted Bike Wheel Holder (kit)

Wheel holder to be used in conjunction with the Fork Mounted Bike carrier

Design my Volvo around "me"

#### **Fork Mounted Bike Carrier**

A bicycle holder with new, smart, and elegant design. Wheel holder is not included in the kit. This must be purchased separately Fork mounting is a very stable way of carrying bicycles, with no risk of swaying or rattling.