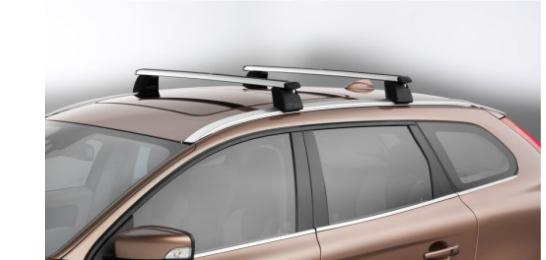

#### **Load Bars**

A specially designed transport system for loads on the roof. The load carriers are two swept aluminum profiles and feet with fully covering black plastic casings. The feet fit in the car's prepared mounts. The load carriers are easy to install and are securely installed to the car. The load carriers have T-grooves for installing accessories.

#### XC60 roof bars, square profile

A great way to transport bulky items on the cars roof. Max load weight is 220lbs. The load carrier base is easily secured on the integrated rail profile with the help of the supplied torque wrench. An impact resistant, black plastic cover encloses the base while a rubber grip around the rail profile prevents marking.