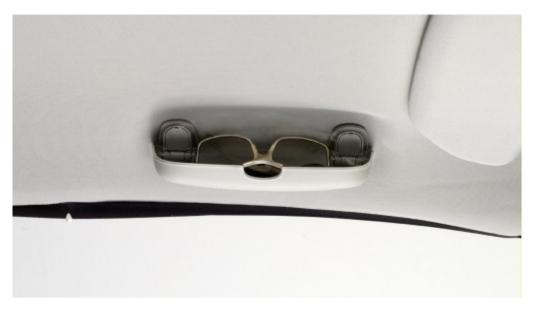

### Sun glass holder

A practical and functional glasses holder for the best possible storage of your glasses. The glasses holder is simply mounted at the entry handle in the front seat. An oil-dampened spring makes it possible to operate the holder with one hand. Suitable for most glasses.