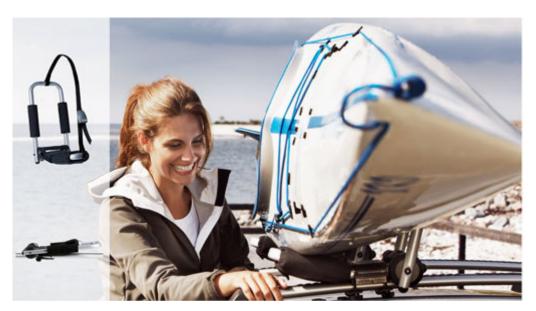

### Canoe / Kayak carrier

This carrier is perfect for transporting a canoe or kayak on the roof of your vehicle. The angle of the holder can easily be adjusted by hand, which allows for adaptability to suit a number of different style hulls.

Design my Volvo around "me"