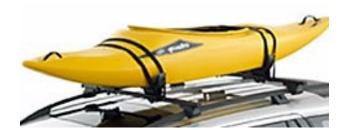

### Canoe / Kayak carrier

This carrier is perfect for transporting a canoe or kayak on the roof of your vehicle. The angle of the holder can easily be adjusted by hand, which allows for adaptability to suit a number of different style hulls.

Design my Volvo around "me"