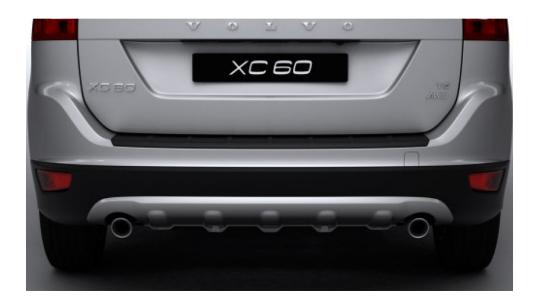

### XC60 rear skid plate

A rear Skid plate enhances the robust appearance of the car and adds exclusivity and sportiness. Supplied with aluminum finish, which also matches other optional extras. Made of a soft plastic material to avoid negative effects on the car's collision safety and to minimize added weight

### **Chrome Tail Pipes (kit)**

Unique end pipes with chrome finish that further enhance the sporting character of the car

Design my Volvo around "me"