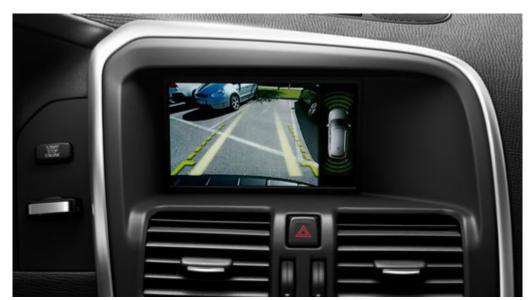

### Parking assistance, camera, rear

Increases your field of vision behind the car when parking. A camera mounted in the tailgate now makes it possible for you to have "eyes in the back of your head" when parallel parking. The monitor displays what is behind the car.