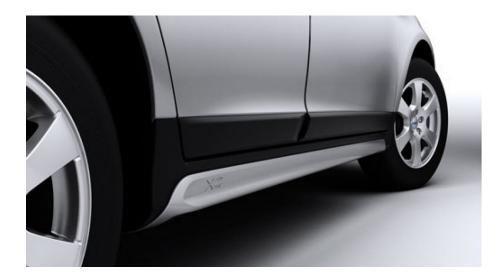

#### **Side Scuff Plate**

The cost of the adhesive is not included in the price listed below. Side Scuff Plates are designed sill decor that convey a robust and powerful appearance. The main purpose of this accessory is to emphasize the sportiness and SUV attitude as well as providing the sill area with an elegant effect. At the same time the Bumper bars and Skid plate are stylishly combined with a silver theme. Mounted on the existing sill