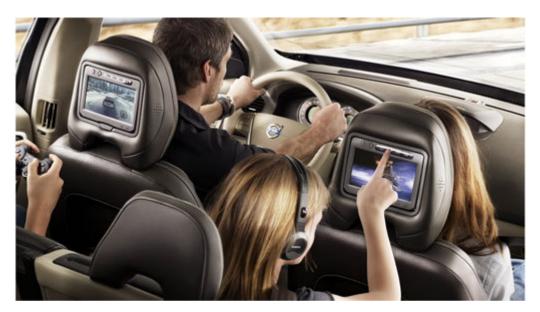

#### **RSE – Rear Seat Entertainment**

RSE is the ultimate entertainment system for passengers in the rear seat. The system consists of two bright LCD screens in 7" widescreen format. The screen are adjustable to minimize the solar reflections and mirroring under light conditions. The two DVD players are mounted in the screens and discs inserted from underneath, making it easier for children. It also prevents small items from being poked into the DVD device.

Design my Volvo around "me"