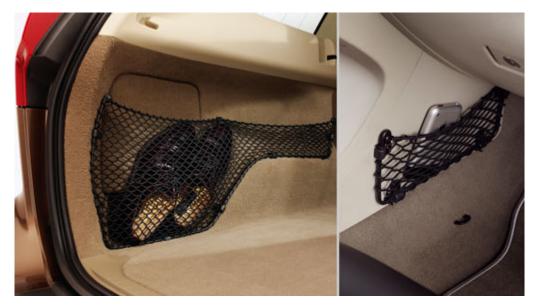

### **Cargo Net, Cargo Compartment Floor**

Practical net which prevents loads from being moved around in the cargo area. Installs easily on the floor of the cargo area by securing it into standard eyelets. Side cargo net is available separately

### Net Pocket - Side Panel (left or right side available)

An elasticized net pocket for easy storage and fastening of bottles, carrier bags, small packages or the like.

| Design my Volvo ar | round "me" |
|--------------------|------------|
|--------------------|------------|

#### **Net Pocket Kit**

Kit with three mesh pockets, two for the side panel in the cargo compartment and one for the tunnel console in the passenger compartment. The kit offers simple and practical storage in both the passenger compartment and cargo compartment. The mesh pocket in the passenger compartment is installed on the right-hand side of the tunnel console which makes it easily accessible to the driver and passenger in the front. The side mesh pockets are installed on both sides in the cargo compartment for practical storage.