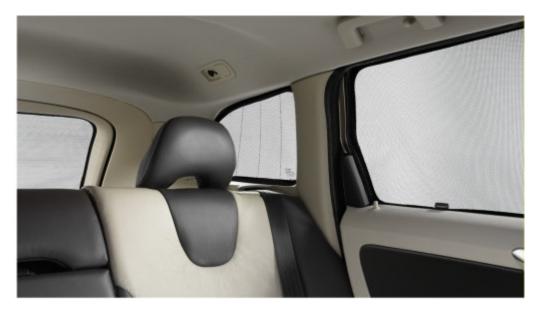

### Sun Screens Luggage compartment (set of three)

Complete sun blinds which provide maximum protection for your passengers when the sun is brightest. Not only do they effectively protect against heat and irritation from sunlight they also give the car an attractive "look" similar to tinted windows. The sun blinds are uniquely tailored to the rear windows of your XC60, providing a more comfortable trip in strong sunlight. If the rear side windows need to be lowered during a journey the sun blinds minimize the wind noise, a.k.a. booming noise, that can arise. When curtains are not used, they can be stored in the supplied bag.

Design my Volvo around "me"