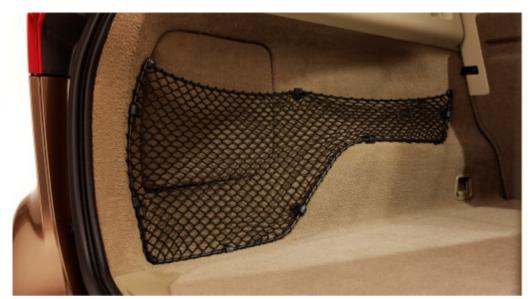

### Net Pocket - Side Panel (left or right side available)

An elasticized net pocket for easy storage and fastening of bottles, carrier bags, small packages or the like.

| Design my Volvo ar | round "me" |
|--------------------|------------|
|--------------------|------------|