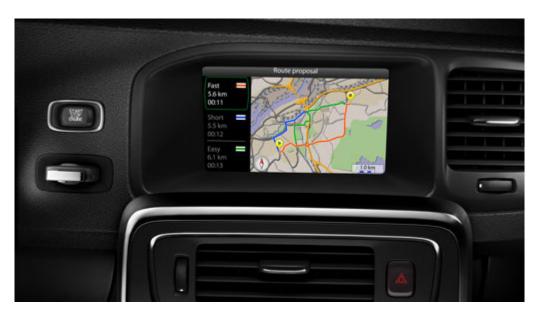

#### **XC60 Navigation System**

Nav prep option code 445 is required for installation. The RTI system is fully integrated in the car and has a 7 " screen. Voice control1 and easy-to-use buttons on the steering wheel help prevent the driver from being distracted whilst driving. The navigation system and TMC2(Traffic Message Channel) makes driving easier and gives you traffic traffic information. When the RTI system is installed, the Bluetooth Handsfree system maintains voice control.