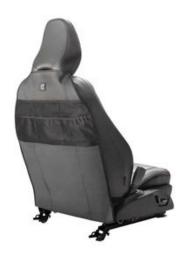

### Rear Seat cover guard

A customized rear seat guard in "Flextech" material, which with designed zips gives a sporty and stylish feel. A rear seat guard is practical if you want to transport, e.g., your golf bag in the backseat. Good also if you want to pick up the children from outdoor practices or transport your pet without risking a dirty interior. Effectively protects the interior against moisture and dirt. The guard is easy to assemble and is attached in the Isofix eyelets, around the headrest, and around the seat cushion.

Design my Volvo around "me"