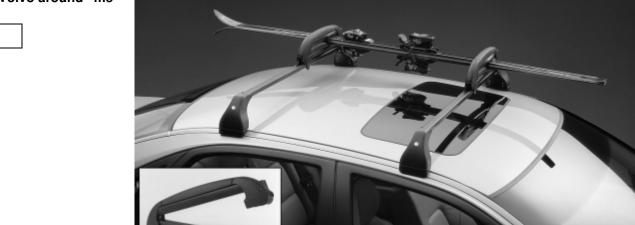

### Ski Carrier, lockable (4 Pair) (kit)

TRack adapter not required with square profile load bars. Volvo's lockable ski carrier with nice and smooth lines makes the ski trip a comfortable pleasure. Thanks to the ski carrier's practical push-button opening, loading and unloading is easy, even with thick ski gloves.