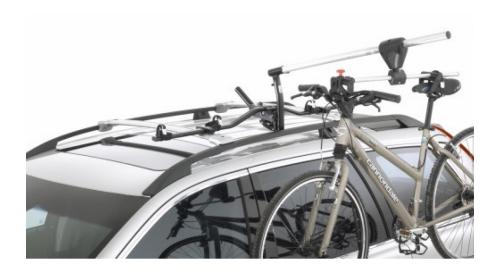

### Bike Carrier, Hitch Mounted (2"or 1"1/4) receiver

The hitch mounted bike carrier requires the installation of a trailer hitch on the vehicle. The Pricing for the hitch and the installation is not included with the hitch mounted bike carrier. This is a safe and easy way to transport 4 Bikes on a tow hitch. Easily fits on the towing hitch with a quick locking-coupling and is easy to load as the loading height is low. Bike Carrier features 4 non scratch Cradles that locks down the bikes. For maximum bike security the integrated locking cable stores conveniently in the carrier arm. Dual Quick release levers for easy unloading and access to rear cargo area.