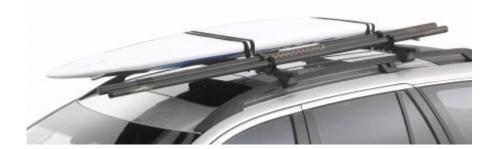

#### Surfboard carrier for use with square cross bars

Protects the surface of the board and provides fast, simple mounting and dismounting. Mounts easily on load bars and includes mast holder and lashing straps. Sailboard carrier cannot be fitted to load carrier with T-Track.