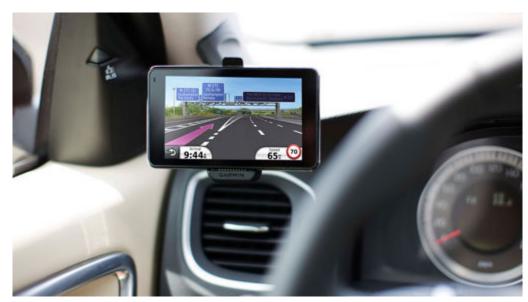

#### **Garmin 3490 Portable Navigation System (kit)**

The Garmin 3490 features a new Mounting location for better functionality and integration. The unit now mounts on the A pillar to the left of the steering wheel. A handy, portable navigator designed for your Volvo. Thin design, powerful processor and with a 4.3" multi-touch screen. Functions such as voice recognition1, ecoRoute, lane assistance and "where am I?" help you find your way in traffic and on foot in an easy and handy way. This kit includes the traffic harness for full traffic functionality.