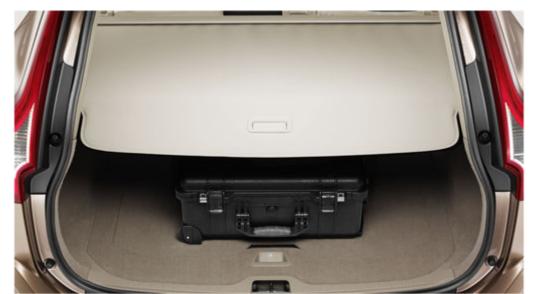

### **Luggage Compartment Cover (Mocca Brown or Off Black)**

A stylish, retractable luggage compartment cover that conceals luggage in the cargo area.

Design my Volvo around "me"