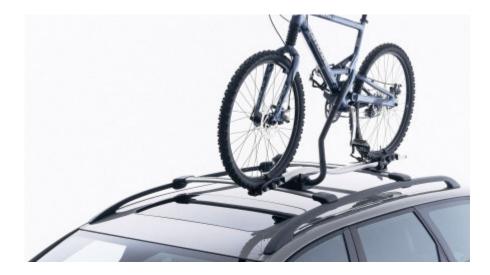

### **Upright Bike Carrier Frame mounted**

This aluminum frame-mounted rack easily mounts to load bars. Includes corrosion-resistant mounting tray and security lock. Features a self adjusting frame holder with protective rubber cladding. Additional adapter is not required for T-Track system.

| Design | my | Volvo | around | "me" |
|--------|----|-------|--------|------|
|        |    |       |        |      |