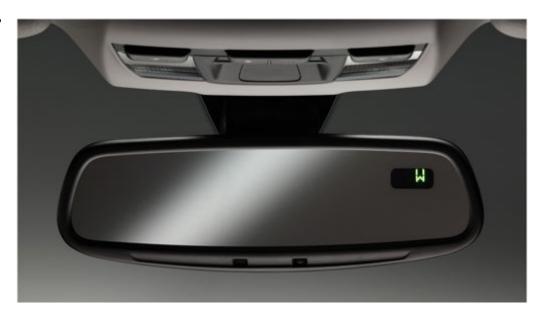

### **Compass Mirror - Anti glare Mirror with Compass (kit)**

Anti-glare rear view mirror automatically cuts off disturbing light from the cars behind. A very practical accessory when driving in the dark. Thanks to the compass in the top right-hand corner of the mirror, the compass point that the front of the car is pointing in is always shown.