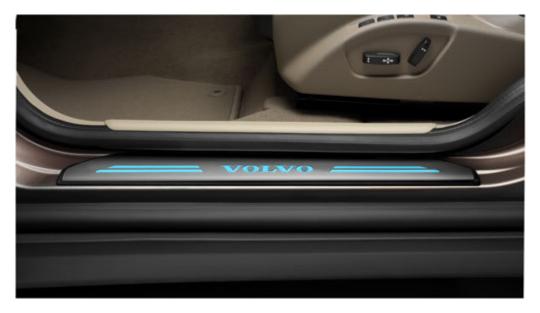

### XC60 illuminated sill moldings (kit)

Sill moldings in brushed aluminum for the front doors with lighting giving the sill area a sporty and elegant feel via its shimmering blue light. For the rear doors two exclusive sill moldings in the same aluminum finish are included, but without lighting. The front sill molding illuminates together with the interior lighting when the door is opened highlighting the area around the front sill in an elegant and sophisticated manner.