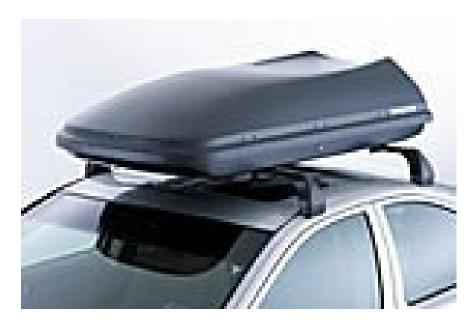

### Ascent 1700 Cargo box (black)

Measurements: length 91.5", width 33.5", height 15.7" weighs 37 lbs 17 cubic feet of volume, holds6-8 pairs of skiis

Design my Volvo around "me"

### Atlantis 1800 glossy black cargo box

Volume 18 cubic feet, weight 44 lbs, length 84", height 16.9", width 34.4 holds 6-8 pairs of skiis"

Design my Volvo around "me"

"Euro Weekender Roof Box"

This all-black box is designed from lightweight, durable ABS plastic. Dual opening feature allows you to open from both sides. Can transport goods up to 110 lbs. distributed evenly. Volume: 13 cu. ft. Weight: 33 lbs. Dimensions: 69 x 14.3 x 32 in.