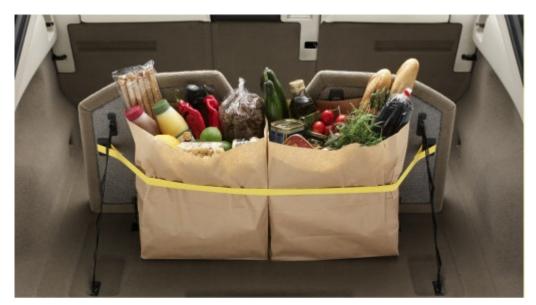

### Bag Holder, Cargo area (Beige or Off Black)

A functional carrier bag holder that can be folded up from the cargo compartment floor when not in use. The bags are placed down in the compartment and a strap is simply placed around the bags and hooked at the top edge of the hatch.

Design my Volvo around "me"