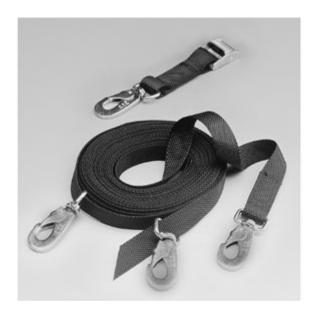

### Load lashing straps

The load in the cargo compartment can be held securely in place using this practical and user-friendly load lashing strap. The strap is seven meters (23 feet) long and fitted with hooks that engage in the lashing eyes in the load compartment. The tensile strength is 600 kg (1323 lbs).