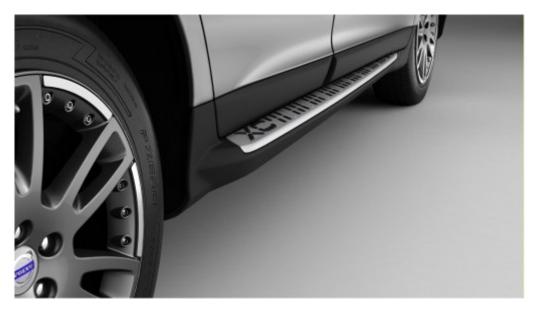

#### **Running Boards XC60**

The running board consists of an exclusive aluminum plate with antislip rubber that forms a well-designed pattern. This is all framed by a plastic panel that replaces the car's regular sill panels. The Running board is modeled to be wide where needed, from the middle and backward and narrower at the front, to minimize the risk of dirty trousers when getting in and out through the front doors. \*\*Mudflaps are recommended at the front to prevent stone chips on the car's Running board. ALSO Cannot be combined with Side Scuff Plates.\*\*\* Special Tool required for installation Pn# 9512782

Design my Volvo around "me"