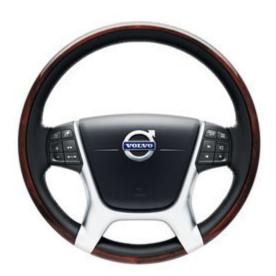

### **Wood steering wheel**

4-spoke steering wheel in genuine walnut root. Exclusive smooth leather on the inside of the rim and an exclusive "silk metal" decor panel.

Design my Volvo around "me"