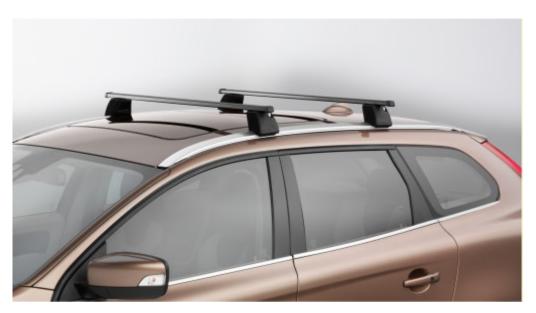

#### **Load Bars**

A specially designed transport system for loads on the roof. The load carriers are two swept aluminum profiles and feet with fully covering black plastic casings. The feet fit in the car's prepared mounts. The load carriers are easy to install and are securely installed to the car. The load carriers have T-grooves for installing accessories.

#### XC60 roof bars, square profile

A great way to transport bulky items on the cars roof. Max load weight is 220lbs. The load carrier base is easily secured on the integrated rail profile with the help of the supplied torque wrench. An impact resistant, black plastic cover encloses the base while a rubber grip around the rail profile prevents marking.