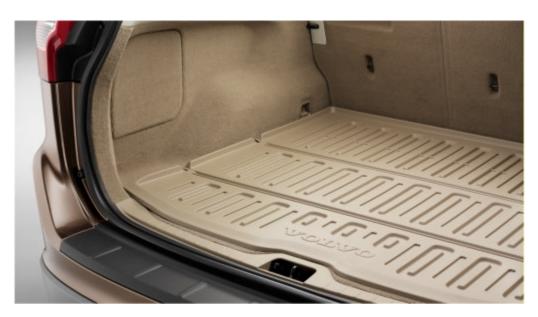

#### Cargo mat, molded plastic mocca brown or off black

A plastic protective mat coated with a layer of friction-increasing material to prevent the load from sliding around. Its raised edges effectively prevent dirt and water from leaking out into the cargo compartment.