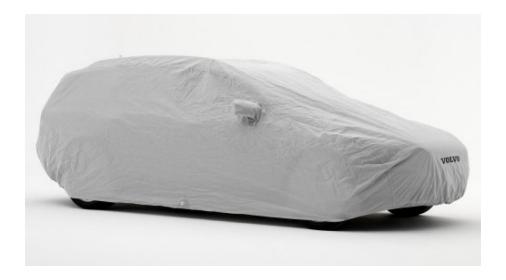

#### **XC60 Car Cover**

An elegant cover specially designed to protect the XC60 from dirt when it is not used for extended periods of time. The light-gray cover is made of a soft, 4-layer cloth of high quality with enhanced weather protection. It is easy fitted on the car and is prepared for a lock to hinder theft. The rear license plate is visible through a small window, and at the front the cover has a Volvo logo.