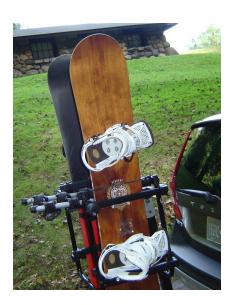

### Ski Carrier/Hitch

Easily converts the trailer hitch Bike Carrier into a Ski Carrier, Ski/Snowboard Hitch carrier holds 6 pairs Skis or 4 Snowboards.

Design my Volvo around "me"