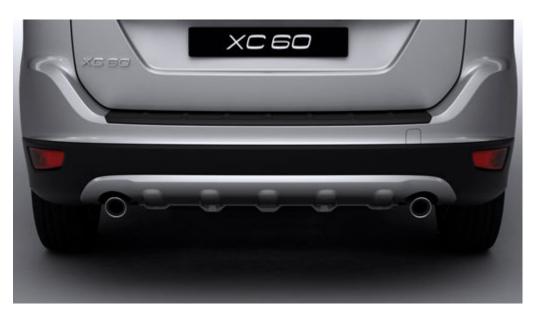

### XC60 rear skid plate

A rear Skid plate enhances the robust appearance of the car and adds exclusivity and sportiness. Supplied with aluminum finish, which also matches other optional extras. Made of a soft plastic material to avoid negative effects on the car's collision safety and to minimize added weight

### **Chrome Tail Pipes (kit)**

Unique end pipes with chrome finish that further enhance the sporting character of the car

Design my Volvo around "me"