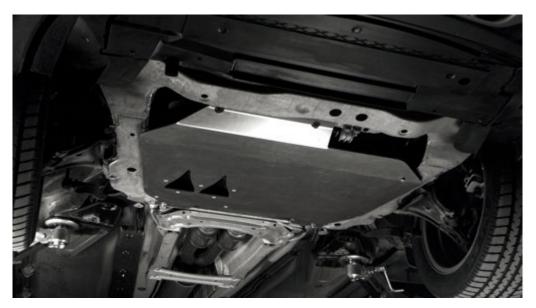

#### **Engine Protection plate (For S60 T5 & XC60 FWD)**

Protects the engine, oil pan and transmission from impacts when driving in poor conditions, e.g. on bumpy or potholed roads. Fully covering aluminum plate that also prevents impacts from loose stones. The protective plate has undergone several tests to ensure durability in the event of more severe knocks and has been used by the Swedish police, without any reported problems. The plate does not create any noise and it is verified that the engine is correctly cooled.

Design my Volvo around "me"

#### **Engine Protection plate (For S60 T6 & XC60 AWD)**

Protects the engine, oil pan and transmission from impacts when driving in poor conditions, e.g. on bumpy or potholed roads. Fully covering aluminum plate that also prevents impacts from loose stones. The protective plate has undergone several tests to ensure durability in the event of more severe knocks and has been used by the Swedish police, without any reported problems. The plate does not create any noise and it is verified that the engine is correctly cooled.