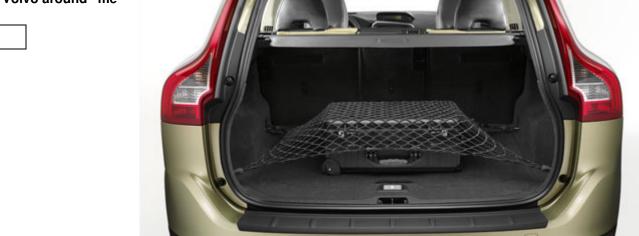

### **Cargo Net, Cargo Compartment Floor**

Practical net which prevents loads from being moved around in the cargo area. Installs easily on the floor of the cargo area by securing it into standard eyelets. Side cargo net is available separately