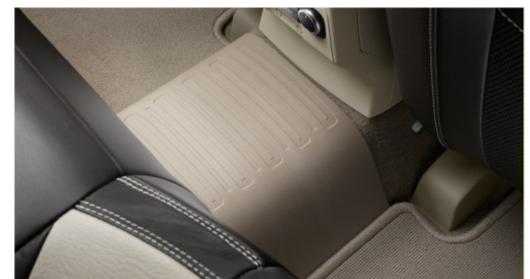

#### **Rubber Floor Mats**

A fully covering floor mat of sturdy natural rubber, with raised edges all around. The mat gives effective protection for the car's interior against the wet and dirt.