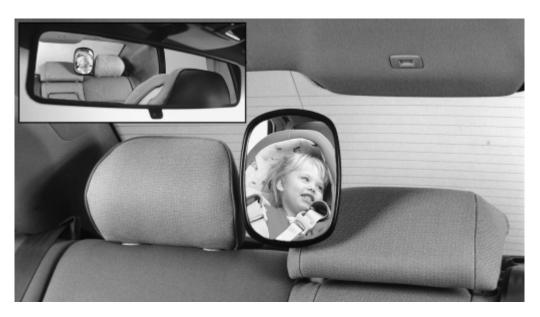

#### **Child seat mirror**

A practical mirror that provides the driver with the opportunity to watch over the child when the child seat is located in the rear seat.

Design my Volvo around "me"