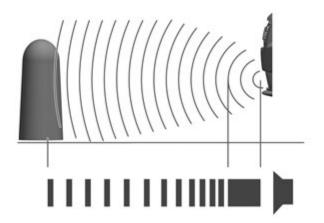

#### **Front Park assist**

Car must be equipped with rear park assist in order to install front park assist. Front parking assistance is an excellent system that warns of obstructions when you have limited space in front of the car, e.g. with tight parking. In order to differentiate between the front and rear systems, different tone frequencies are used and the sound comes from different speakers, front or rear.