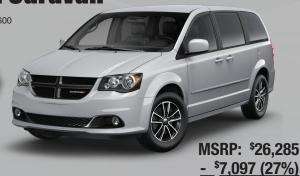

**BRAND NEW 2016** 

**Dodge Grand Caravan** Passenger Van #6594600

**BRAND NEW 2016 Chrysler 300** #6564400

MSRP: \$36,005 <u>-</u> \$10,081 (28%) \$25,924

\$19,188

**BRAND NEW 2016 Ram 1500** 

**BRAND NEW 2016** 