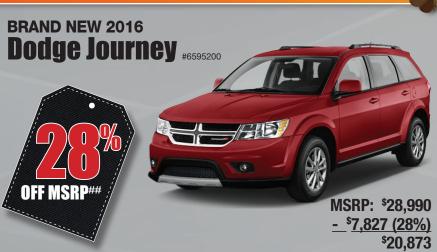

**BRAND NEW 2016** 

**Dodge Grand Caravan** Passenger Van #6594600

**BRAND NEW 2016 Chrysler 300** #6564400

MSRP: \$36,005 <u>-</u> \$10,081 (28%) \$25,924

\$19,188

**BRAND NEW 2016 Ram 1500** 

**BRAND NEW 2016** 