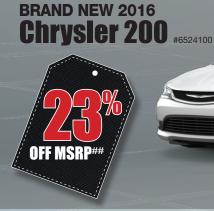

**BRAND NEW 2016** 

**Dodge Grand Caravan** Passenger Van #6594600

**BRAND NEW 2016 Chrysler 300** #6564400

MSRP: \$36,005 <u>-</u> \$10,081 (28%) \$25,924

\$19,188

**BRAND NEW 2016 Ram 1500** 

**BRAND NEW 2016** 