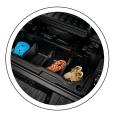

FRONT METAL
SKID PLATE

FENDER GARNISH

REAR BACKUP SENSORS

IN BED TRUNK DIVIDERS

TAILGATE TENT

TONNEAU COVER

| GENUINE HONDA ACCESSORIES | PRICE      |
|---------------------------|------------|
| RUNNING BOARD, CHROME     | \$713.64   |
| RUNNING BOARD WITH LIGHT  | \$1,000.79 |
| TAILGATE TENT             | \$678.54   |
| TONNEAU COVER (HARD)      | \$1,866.10 |
| TRAILER HITCH BALL 1 7/8" | \$34.63    |
| TRAILER HITCH BALL 2"     | \$34.63    |
| TRAILER HITCH, TOWING KIT | \$165.50   |
| TRAILER HITCH HARNESS     | \$360.79   |
| WHEEL LOCKS               | \$126.78   |
| BODY SIDE MOULDING        | \$250.23   |
| DOOR EDGE GUARD           | \$237.28   |
| PAINT PENS                | \$12.90    |