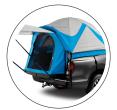

FRONT METAL
SKID PLATE

FENDER GARNISH

REAR BACKUP SENSORS

IN BED TRUNK DIVIDERS

TAILGATE TENT

TONNEAU COVER

| GENUINE HONDA ACCESSORIES | PRICE      |
|---------------------------|------------|
| RUNNING BOARD, CHROME     | \$713.64   |
| RUNNING BOARD WITH LIGHT  | \$1,000.79 |
| TAILGATE TENT             | \$678.54   |
| TONNEAU COVER (HARD)      | \$1,866.10 |
| TRAILER HITCH BALL 1 7/8" | \$34.63    |
| TRAILER HITCH BALL 2"     | \$34.63    |
| TRAILER HITCH, TOWING KIT | \$165.50   |
| TRAILER HITCH HARNESS     | \$360.79   |
| WHEEL LOCKS               | \$126.78   |
| BODY SIDE MOULDING        | \$250.23   |
| DOOR EDGE GUARD           | \$237.28   |
| PAINT PENS                | \$12.90    |