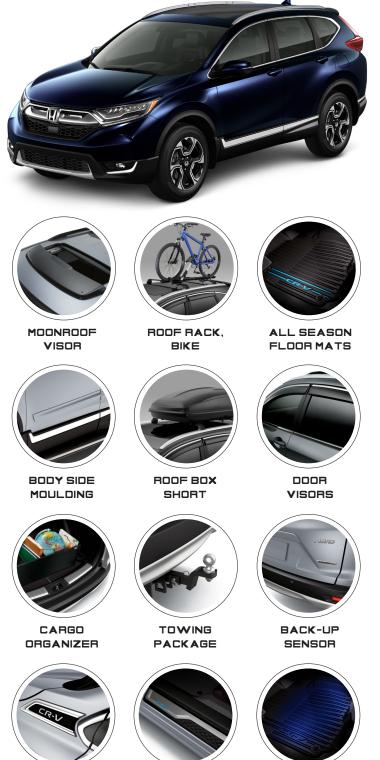

## ACCESSORIES HONDA CR-V

| GENUINE HONDA ACCESSORIES                       | PRICE      |
|-------------------------------------------------|------------|
| PROTECTION PACKAGE                              | \$358.00   |
| UTILITY PACKAGE                                 | \$1,809.61 |
| UTILITY PACKAGE TOURING                         | \$1,136.81 |
| TOWING PACKAGE 1                                | \$1,054.91 |
| TOWING PACKAGE 2                                | \$1,054.91 |
| 19" ALLOY WHEEL                                 | \$2,800.00 |
| ALL-SEASON MATS                                 | \$242.50   |
| ALL-SEASON MATS (HIGH WALL)                     | \$242.50   |
| AMBIENT LIGHTING                                | \$213.63   |
| CARGO COVER                                     | \$424.43   |
| CARGO LINER                                     | \$432.77   |
| CARGO LINER WITH SPEAKER                        | \$465.55   |
| CARGO NET                                       | \$69.62    |
| CARGO ORGANIZER                                 | \$123.54   |
| CARGO TRAY                                      | \$152.50   |
| DOOR VISOR                                      | \$366.50   |
| ENGINE BLOCK HEATER                             | \$268.90   |
| EXHAUST PIPE FINISH                             | \$152.65   |
| FRONT FENDER GARNISH                            | \$150.38   |
| HOOD EDGE DEFLECTOR                             | \$278.92   |
| ILLUMINATED DOOR SILL TRIM                      | \$384.10   |
| INTERIOR PANEL                                  | \$456.78   |
| MOONROOF VISOR                                  | \$244.97   |
| REAR BUMPER PROTECTOR                           | \$117.17   |
| REAR PANEL LINING COVER                         | \$78.21    |
| REAR SEAT COVER                                 | \$458.63   |
| ROOF RAILS                                      | \$739.22   |
| ROOF RAIL CROSSBARS                             | \$400.62   |
| ROOF BOX SHORT                                  | \$628.54   |
| ROOF RACK BIKE ATTACHMENT                       | \$288.39   |
| ROOF RACK SKI ATTACHMENT                        | \$257.38   |
| ROOF RACK SNOWBOARD ATTACHMENT                  | \$300.94   |
| RUNNING BOARDS                                  | \$837.50   |
| TAIL GATE KICK SENSOR ATTACHMENT & EXL          | \$529.93   |
| TAIL GATE KICK SENSOR TRAILER HITCH ADAPTER     | \$432.88   |
| TRAILER HARNESS & HITCH                         | \$1,106.94 |
| TRAILER HITCH (TOURING)                         | \$1,539.82 |
| TRAILER HITCH BALL 1 7/8"                       | \$34.63    |
| TRAILER HITCH BALL 2"                           | \$34.63    |
| WHEEL LOCKS                                     | \$75.16    |
| TAILGATE KICK SENSOR W/ TRAILER HITCH (EX-L)    | \$2,069.75 |
| TAILGATE KICK SENSOR W/ TRAILER HITCH (TOURING) | \$1,539.82 |
| BODY SIDE MOULDING                              | \$288.13   |
| DOOR EDGE GUARDS                                | \$237.28   |
| FRONT AERO BUMPER                               | \$583.33   |
| REAR AERO BUMPER                                | \$756.69   |
| REAR BUMPER (TOURING)                           | \$761.47   |
| REAR BACK-UP SENSORS WITH ATTACHMENT            | \$752.64   |
|                                                 |            |