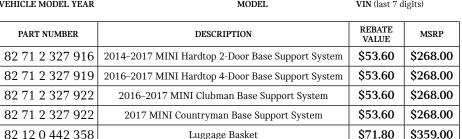

## MINI ORIGINAL ACCESSORIES: 20% MAIL-IN REBATE OFFER ON SELECT TRANSPORT ACCESSORIES

Rebate Redemption Form Rebate Offer Number: 641-JC99

Or submit online at:
MINIREBATEOFFERS.com

Complete this form and mail to: Attn: MINI Rebates #641-JC99 P.O. Box 205 Milwaukee, WI 53201-0205

Proof of Purchase Requirements: Purchase any eligible base support system or luggage basket accessories from the above product list at any Authorized MINI Dealer or on shopminiusa.com. Offer valid between 4/1/2017 and 5/31/2017. Receive 20% off via mail-in rebate on a VISA® Prepaid Card. See product list for actual rebate value. Visit minirebateoffers.com and complete the online form or mail this completed rebate form to the address on the front. All submissions must include the original MINI Dealer invoice and/or repair order. Last 7 digits of your vehicle's VIN are required for all submissions. Rebate payout is based on the MSRP of the parts purchase amount only as listed on the eligible product list. Labor and/or additional dealer charges are excluded. Mail all items by 06/15/2017 to the address listed above. No limit on quantities. While supplies last. Cannot be combined with any other offers or promotions.