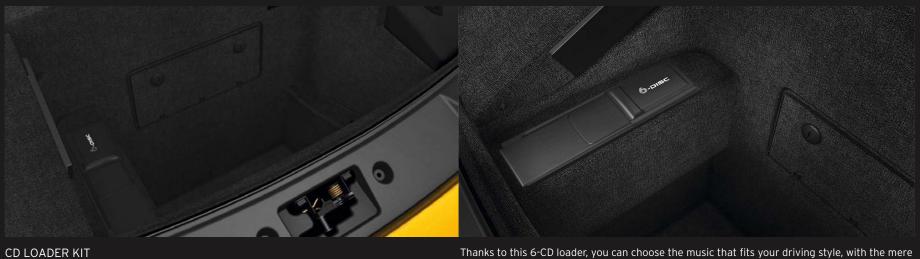

Lamborghini

Gallardo | Murciélago

CD LOADER KIT Gallardo Thanks to this 6-CD loader, you can choose the music that fits your driving style, with the mere push of a button.

USB KIT Gallardo | Murciélago