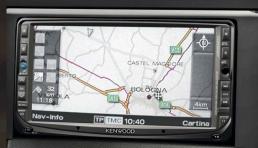

#### SATELLITE NAVIGATION SYSTEM

The cars made in Sant'Agata Bolognese are already some of the fastest in the world. The only way to reach a destination even sooner is to choose the fastest route. Our navigation kit will do it for you in perfect Lamborghini style: at maximum speed. Also available together with the rear-view camera.