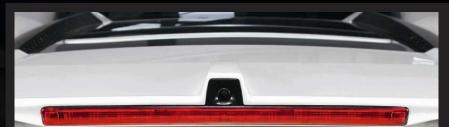

#### SATELLITE NAVIGATION SYSTEM AND REAR VIEW CAMERA (RVC)

A navigation system with high-definition color display and top-quality maps, Bluetooth interfaces, and rear-view cameras that have a broad viewing angle and provide very crisp images is combined with a rear-view camera housed in the rear of the car, which switches on automatically when you shift into reverse. The images are displayed on a 7-inch TFT display that even shows the direction in which the steering wheel is turned, to make it easier both to park and to leave parking spaces.

#### **REAR-VIEW CAMERA (RVC)**

This rear-view camera housed in the rear of the car switches on automatically when you shift into reverse. The images are displayed on a 7-inch TFT display that even shows the direction in which the steering wheel is turned, making it much easier to park or to leave parking spaces.