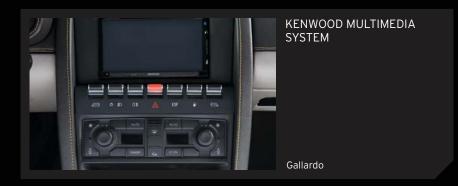

## THERE ARE COUNTLESS WAYS TO SHOW HOW MUCH YOU LOVE YOUR LAMBORGHINI.

For further information, please contact your Lamborghini dealer.

| ACCESSORI                                              | Huracán | Aventador | Gallardo | Murciélago |                |
|--------------------------------------------------------|---------|-----------|----------|------------|----------------|
| SATELLITE NAVIGATION SYSTEM AND REAR VIEW CAMERA (RVC) | •       |           | •        |            |                |
| SATELLITE NAVIGATION SYSTEM                            | •       |           | •        |            |                |
| REAR-VIEW CAMERA (RVC)                                 |         |           | •        | •          |                |
| BLUETOOTH KIT                                          | •       |           | •        | •          |                |
| USB KIT                                                |         |           | •        | •          |                |
| IPOD KIT                                               |         |           | •        | •          | 5-4            |
| CD LOADER KIT                                          |         |           | •        |            | and the second |
| SIRIUS SATELLITE RADIO KIT                             |         |           |          |            |                |
| KENWOOD MULTIMEDIA SYSTEM                              |         |           | •        |            |                |
| MULTIMEDIA SYSTEM                                      |         |           | •        | •          |                |
| MUSIC INTERFACE KIT                                    |         |           | •        |            |                |
| DIGITAL AUDIO BROADCASTING                             | •       | •         |          |            |                |