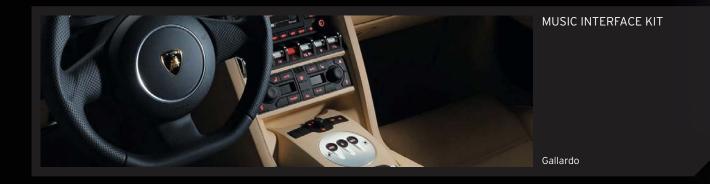

n the rear of the car switches on automatically when you shift into reverse. The images are displayed on a 7-inch TFT display that even shows the direction in which the steering wheel is turned, making it much easier to park or to leave parking spaces.

Lamborghini

Gallardo | Murciélago



CD LOADER KIT Gallardo Thanks to this 6-CD loader, you can choose the music that fits your driving style, with the mere push of a button.





USB KIT Gallardo | Murciélago



#### iPod KIT

With this kit, you'll never be without your music library. Not even when you're behind the wheel of your Lamborghini.









0

#### BLUETOOTH KIT

For placing and receiving calls in a simple, safe way without annoying wires. Also available in combination with the navigation kit.

Huracán | Gallardo | Murciélago









#### SIRIUS SATELLITE RADIO SYSTEM

This audio system transforms your Lamborghini into the world's fastest auditorium. Also available in combination with the navigation kit.

Murciélago



## THERE ARE COUNTLESS WAYS TO SHOW HOW MUCH YOU LOVE YOUR LAMBORGHINI.

For further information, please contact your Lamborghini dealer.

| ACCESSORI                                              | Huracán | Aventador | Gallardo | Murciélago |                |
|--------------------------------------------------------|---------|-----------|----------|------------|----------------|
| SATELLITE NAVIGATION SYSTEM AND REAR VIEW CAMERA (RVC) | •       |           | •        |            |                |
| SATELLITE NAVIGATION SYSTEM                            | •       |           | •        |