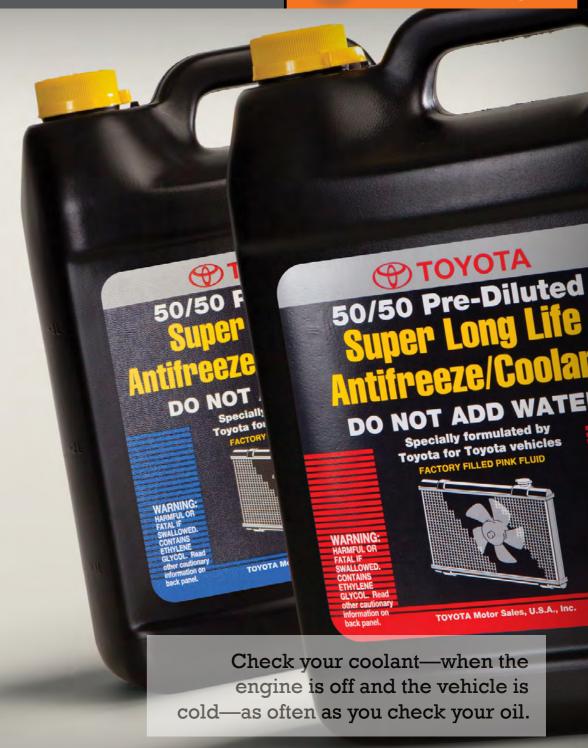

#### **COOLANT**

TOYOTA COMPLETE

MAINTENANCE

Coolant is essential for maximum engine performance and cooling system protection. Genuine Toyota Long Life Antifreeze Coolant and Super Long Life Coolant are formulated to help extend coolant life and to provide maximum corrosion protection for Toyota vehicles without the use of silicate or borate. Ask your Toyota dealer which Genuine Toyota coolant is recommended for your vehicle.