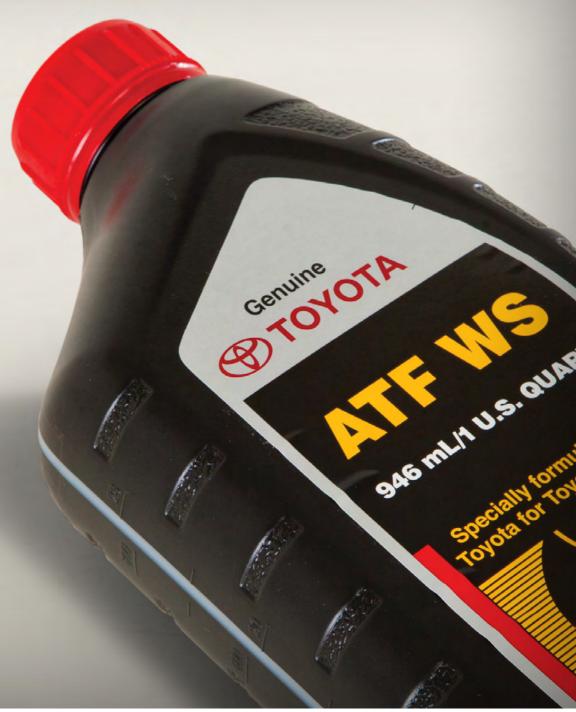

#### **AUTOMATIC TRANSMISSION FLUID**

Genuine Toyota Automatic Transmission Fluid is specially made to lubricate the gears and sliding surfaces in your transmission, giving you superior shifting and fuel economy. It also acts as a hydraulic fluid, transferring power and absorbing heat. It contains premium additives with enhanced cleaning and anti-wear properties—all to keep your transmission in top shape while helping you maximize your vehicle's performance.