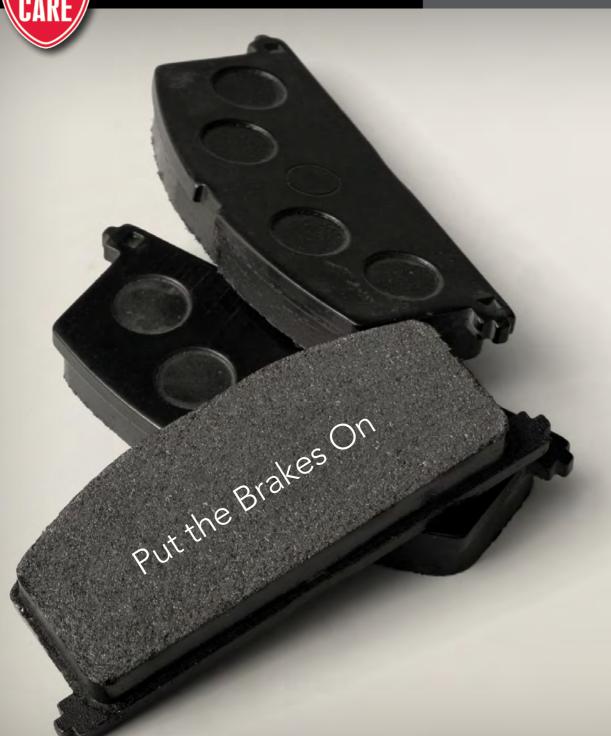

## BRAKE PADS

When it comes to your brakes, don't settle for a one-size-fits-all solution. Genuine Toyota Brake Pads are engineered specifically to work with the braking system of your vehicle, helping ensure maximum stopping power while sustaining minimum wear.

Brakes should be inspected regularly to ensure they are in proper working order.

Toyota brake pads have ceramic pads, which help minimize dust, keeping your braking system cleaner.

A CALLE