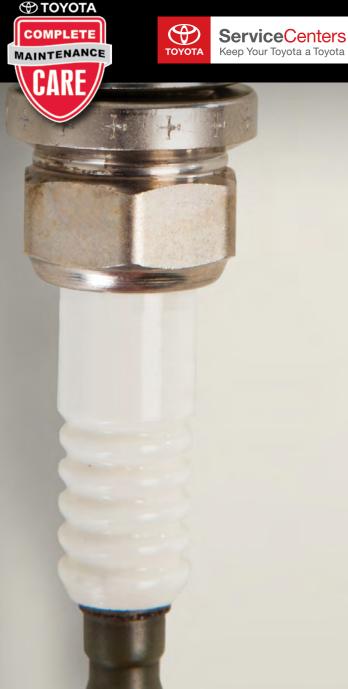

## Regain That Spark

#### **SPARK PLUGS**

Help your vehicle maintain optimum fuel economy and engine performance by replacing your spark plugs as recommended.

- Double Platinum Spark Plugs—deliver a strong spark for smooth idle and optimum performance (service life of up to 60,000 miles).
- Iridium Spark Plugs—promote higher performance (service life of up to 110,000 miles).

Consult your Toyota Service Center to find out which spark plugs are available for your vehicle.

100% of Genuine Toyota Spark Plugs have been successfully tested for firing.

**TOYOTA** 

COMPLETE

MAINTENANCE