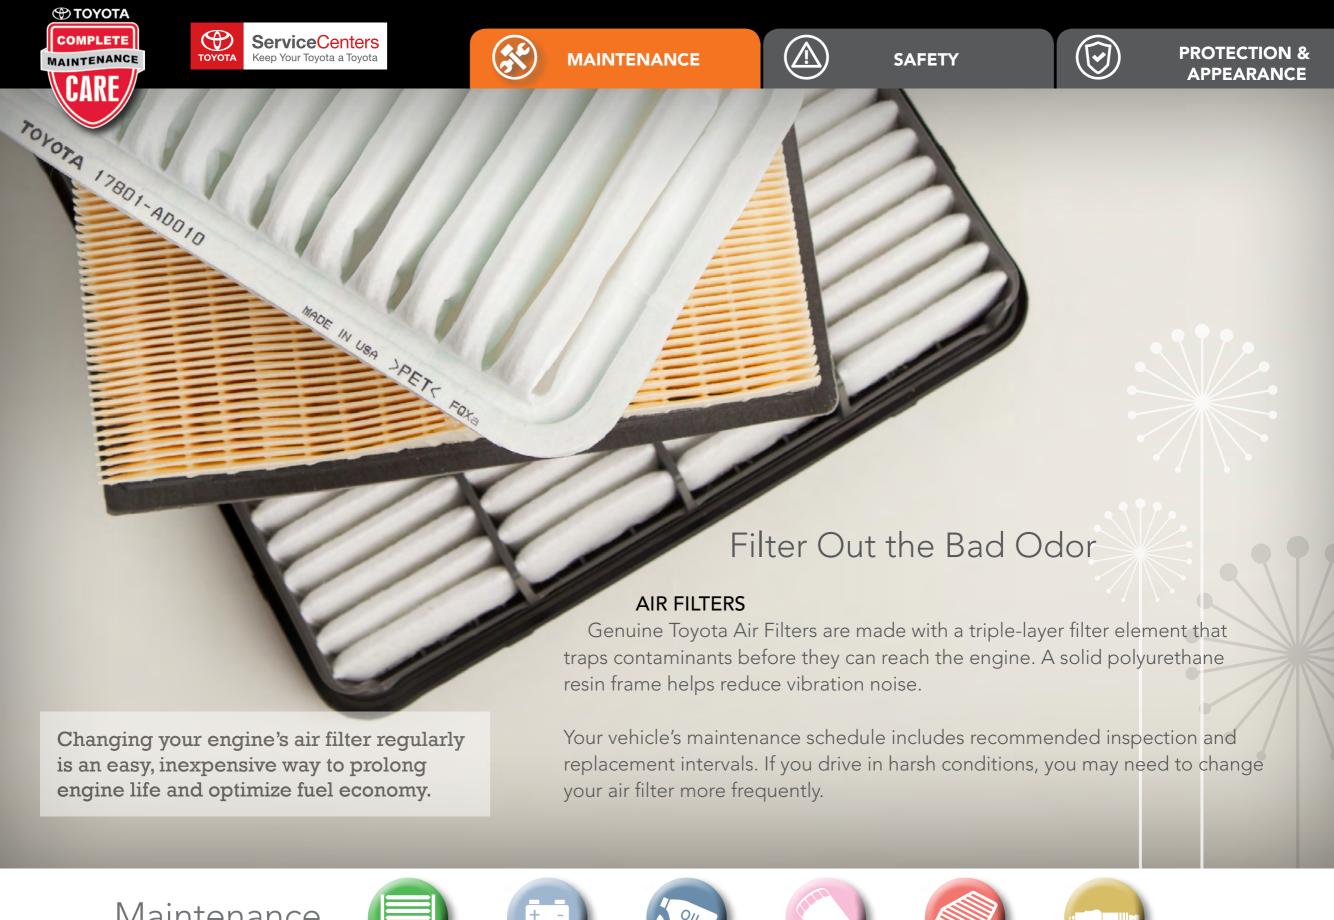

Genuine Toyota products are designed specifically to help protect, preserve and maintain your vehicle. When you purchase genuine products, you are investing in the future of your Toyota by ensuring it has the best possible upkeep. And, because the products are manufactured to Toyota's high standards, you know you are getting the fit and finish you expect.

All Toyota Service Centers offer a broad range of parts and service support including factory-trained Toyota technicians to keep your vehicle running like new.

For more information about Genuine Toyota products, visit your local Toyota dealer or visit <u>www.toyotaownersonline.com</u>.



Maintenance













**CABIN AIR FILTERS** 

**SPARK PLUGS** 

# A Good Start to Every Journey

#### **BATTERIES**

Whether you're headed down the street or across the country, Toyota's TrueStart™ and True-2™ batteries are built to Toyota's high quality standards. They are designed to start in extreme weather conditions and maintain power to electronics during an electrical system outage or long periods of inactivity.



#### TrueStart™ batteries feature:

- 84-month warranty
- 24-month free replacement
- Complimentary 24-month roadside assistance

#### True-2™ batteries feature:

- 60-month warranty
- 18-month free replacement

Heat, inactivity and frequent short trips can reduce battery life expectancy. If your Toyota starts slowly after inactivity, have your battery inspected.