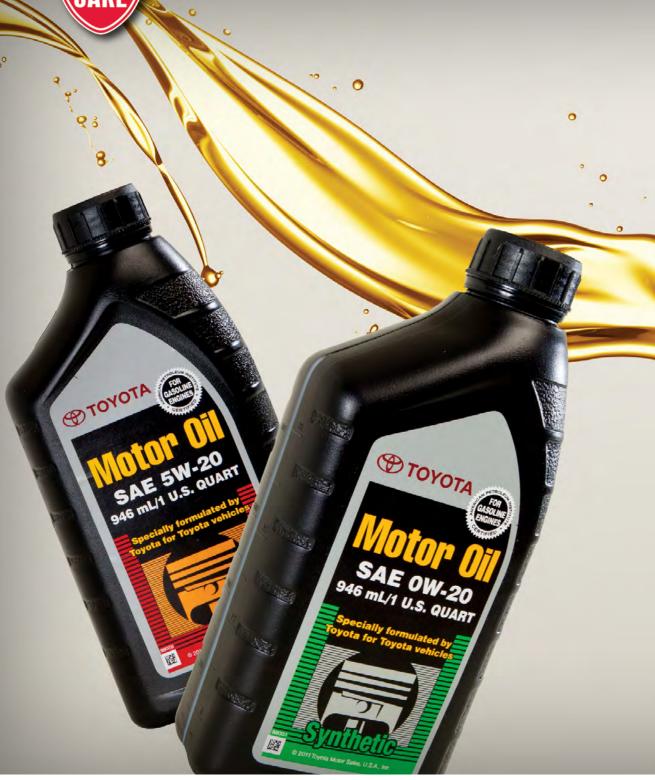

#### **MOTOR OIL**

0

Motor oil reduces friction between moving parts in your engine and helps keep things cool. Following the suggested service schedule for your Toyota can enhance fuel efficiency and extend engine life.

> Genuine Toyota Motor Oil is available in conventional viscosity grades 5W-20 and 10W-30 and synthetic grade 0W-20.

Maintenance

**TOYOTA** 

COMPLETE

MAINTENANCE

(4)

TOYOTA