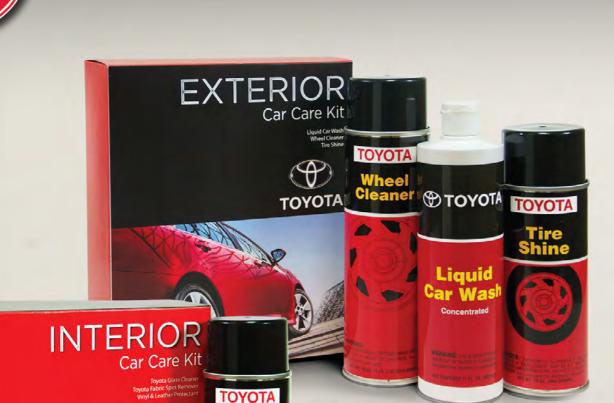

#### CAR CARE KIT EXTERIOR

Offering everything you need for a sparkling car in one handy set, the Genuine Toyota Car Care Kit Exterior will help you keep your car clean from top to bottom.

- Liquid Car Wash: helps remove dust and abrasive particles, leaving your Toyota with a brilliant shine.
- Tire Shine: for use on rubber, plastic and vinyl.
- Wheel Cleaner: made with a water-based detergent/ dispersant combined with surfactants that effectively remove even the toughest dirt.

#### CAR CARE KIT INTERIOR

Beauty on the inside is just as important as beauty on the outside. That's why we put together the Genuine Toyota Car Care Kit Interior.

- Glass Cleaner: for glass, chrome and vinyl surfaces.
- Fabric Spot Remover: formulated to remove stains without damaging vour fabric.
- Vinyl & Leather Protectant: Like sunscreen for your vehicle's interior, Genuine Toyota Vinyl and Leather Protectant guards your vehicle's interior from damaging ultraviolet rays.