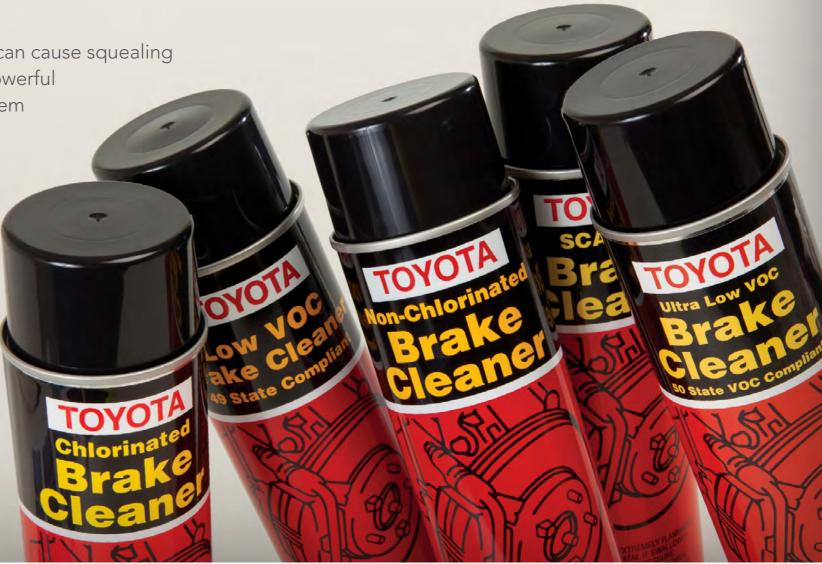

#### **BRAKE CLEANER**

Get rid of the grimy build-up on your brakes that can cause squealing and chatter. Genuine Toyota Brake Cleaner is a powerful grease solvent that is used to clean the brake system during brake pad replacement or repair. It dries quickly and without any waxy film or residue.

There are five different Genuine Toyota

Brake Cleaner formulas to meet various regulations and specific state regulations.

Clean surfaces are essential for optimum braking performance. Regularly clean off build-up with Genuine Toyota Brake Cleaner.