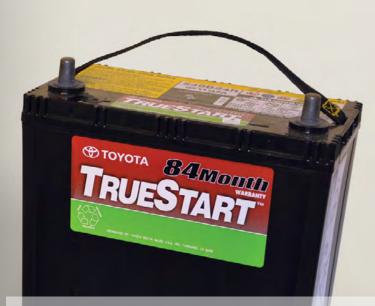

#### **BATTERIES**

Whether you're headed down the street or across the country, Toyota's TrueStart™ and True-2™ batteries are built to Toyota's high quality standards. They are designed to start in extreme weather conditions and maintain power to electronics during an electrical system outage or long periods of inactivity.

#### TrueStart™ batteries feature:

- 84-month warranty
- 24-month free replacement
- Complimentary 24-month roadside assistance