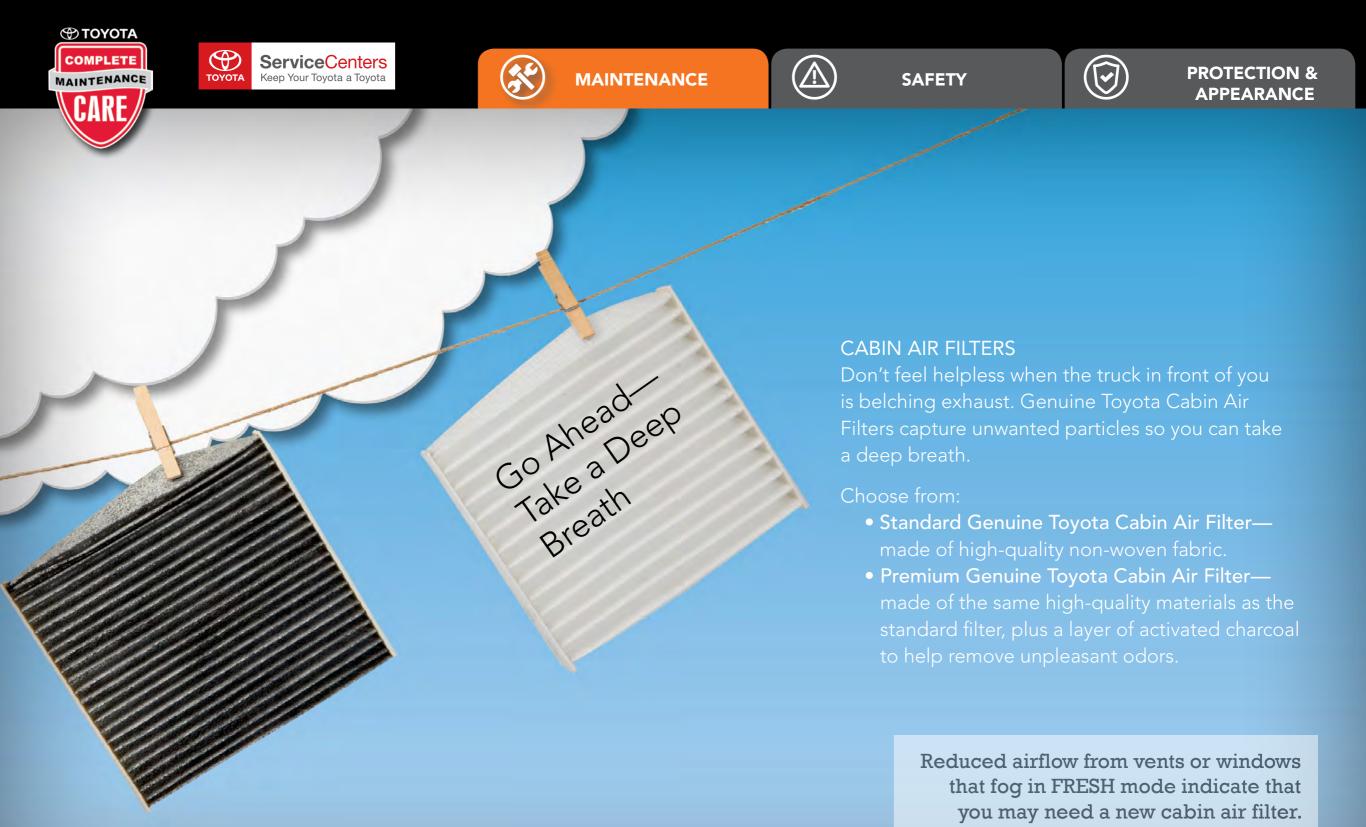

Maintenance

**CABIN AIR FILTERS** 

**SPARK PLUGS** 

#### **OIL FILTERS**

Genuine Toyota Oil Filters help remove dirt and other impurities from engine oil before they have the potential to cause excessive wear. They feature an anti-drainback valve, which is critical to protecting your engine from wear during cold starts.

Protect your vehicle and help maintain optimum engine performance and fuel economy by following the recommended oil filter change schedule.

The oil filter is your engine's main defense against abrasion and premature wear.