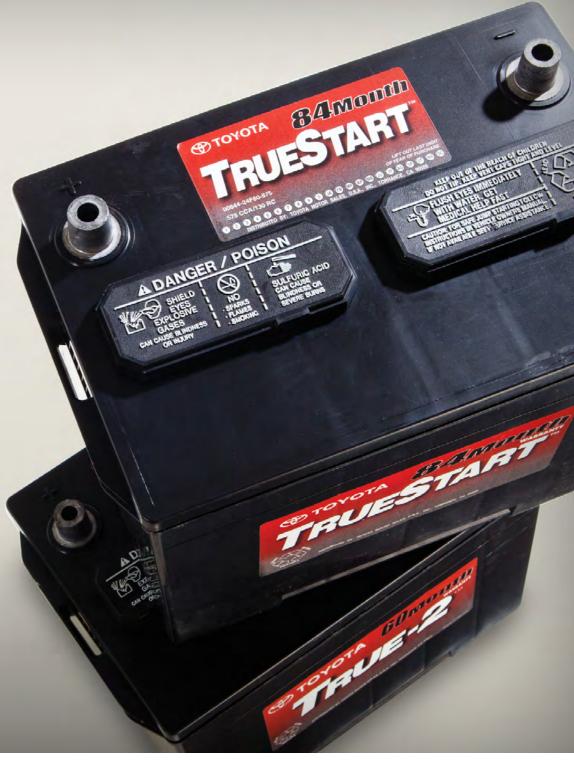

#### **BATTERIES**

Whether you're headed down the street or across the country, Toyota's TrueStart™ and True-2™ batteries are built to Toyota's high quality standards. They are designed to start in extreme weather conditions and maintain power to electronics during an electrical system outage or long periods of inactivity.

#### TrueStart™ batteries feature:

- 84-month warranty
- 24-month free replacement
- Complimentary 24-month roadside assistance

#### True-2™ batteries feature:

- 60-month warranty
- 18-month free replacement

Heat, inactivity and frequent short trips can reduce battery life expectancy. If your Toyota starts slowly after inactivity, have your battery inspected.