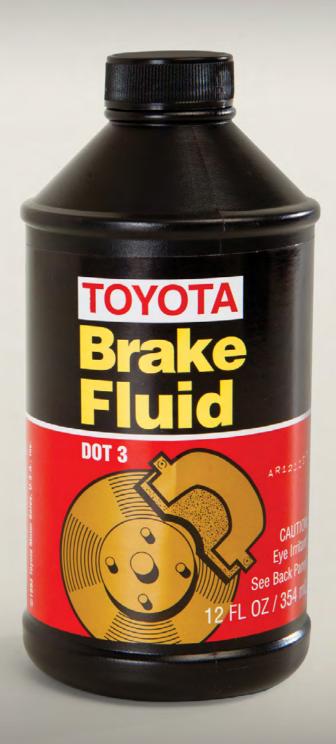

#### **BRAKE FLUID**

Genuine Toyota Brake Fluid is formulated for Toyota brake and hydraulic clutch systems. It has a high wet boiling point—reducing the possibility of vapor lock, which can cause brakes to soften once brake fluid boils. Special additives help prevent leakage and corrosion, both major contributors to braking pressure loss.

Your vehicle's brake fluid levels should be checked during regular service maintenance visits.

Protection & Appearance