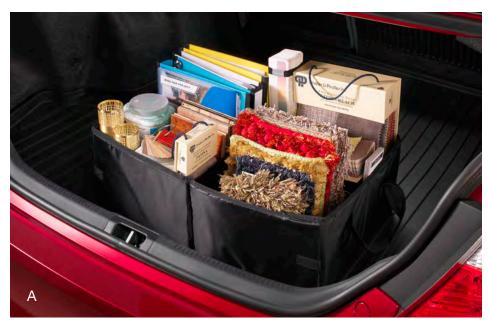

toyota.com/accessories

See footnote 4 in disclosure section on back cover.

Cargo Tote (A) The collapsible, soft-sided cargo tote<sup>4</sup> secures a variety of items, and helps keep them upright and in place.