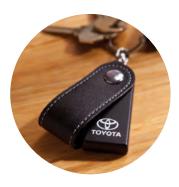

#### **Electronic Accessories**

Technology advanced as Camry itself.

**Key Finder** (A) Don't waste another minute searching for your keys. Once it's synced to your iPhone, the Toyota Key Finder<sup>5</sup> can alert you when you leave keys behind or locate them from up to 60 feet away. You can also use the Key Finder's fob to find your device hiding in the clutter.

- Compatible with all Apple products using iOS 5.0 or later
- One app monitors up to eight separate Key Finder devices
- Backed by a 12-month Toyota Approved Accessory parts warranty

**Remote Engine Starter**<sup>6</sup> (B) Have your interior ready, waiting and comfortable in any kind of weather.