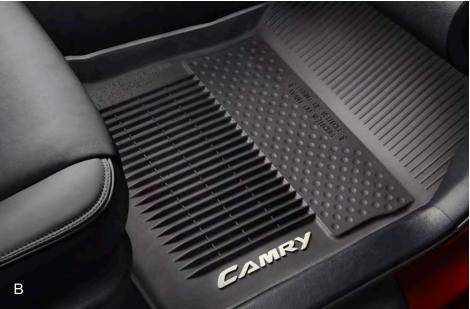

- Durable, fade-resistant carpet features a Camry logo
- Driver's-side quarter-turn fasteners and skid-resistant backing on all mats help keep them in place

All-Weather Floor Liners (B) Toyota All-Weather Floor Liners are an advanced concept in superior protection for your vehicle's interior. They cover the floor and surrounding edges on all sides to help keep your carpets clean and dry. Precise injection molding utilizing Toyota's own CAD data helps ensure a perfect fit, and the colorfast, high-tech composite materials channel water, mud and debris away from your shoes and clothing.

- Molded Camry logo for the front mats
- One piece rear mat to help provide more complete coverage
- All Weather Floor Liners are made in the U.S.A.

toyota.com/accessories

See footnote 3 in disclosure section on back cover.