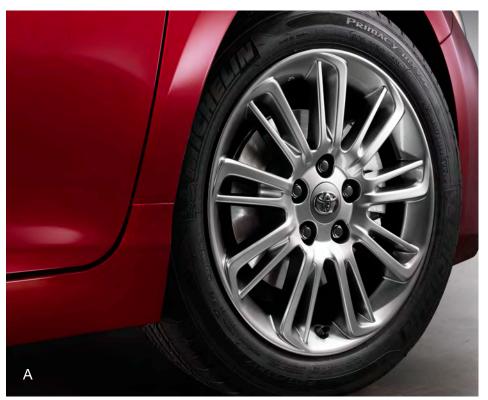

#### **Exterior Accessories**

**17-in. Liquid-Metal Finish Wheels**<sup>2</sup> (A) Meticulously crafted of lightweight aluminum alloy, these stylish wheels feature a gleaming liquid-metal finish. Each wheel is precisely balanced and tested to meet strict Toyota standards for performance, quality and durability.

- Designed and engineered for optimal performance with your new Camry
- 10-spoke design complements Camry's bold, athletic exterior styling

**Mudguards** (B) Help protect your paint finish from road debris and the damage it causes.