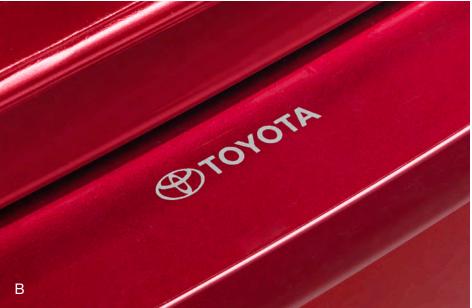

 Paint protection film is available for select areas of the hood/fenders, and front bumper (each set sold separately)

Rear Bumper Appliqué (B) Made of high-grade, nearly invisible urethane film, the rear bumper appliqué helps protect the top surface from unsightly scrapes and scratches.

Helps prevent fading and damage from the sun

toyota.com/accessories

See footnote 1 in disclosure section on back cover.