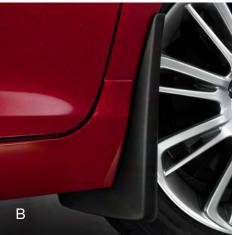

- Designed and engineered for optimal performance with your new Camry
- 10-spoke design complements Camry's bold, athletic exterior styling

**Mudguards** (B) Help protect your paint finish from road debris and the damage it causes.

- Blends seamlessly with exterior styling
- Set includes four mudguards

**Alloy Wheel Locks** (C) Precisely machined, weight-balanced alloy wheel locks provide added protection for your wheels and tires.