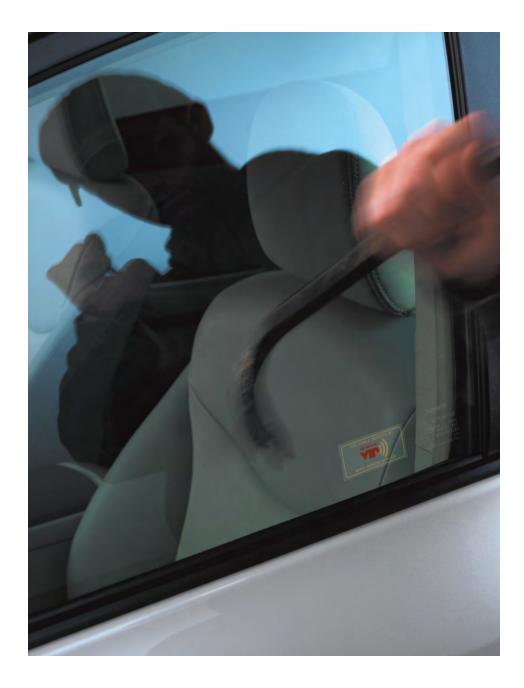

#### **Electronic Accessories**

**Vehicle Intrusion Protection (VIP) Security System** When it comes to security, the VIP security system is the ideal addition.

- Integrates with the keyless entry system—no need for an additional remote
- Includes automatic rearming, door-ajar warning, interior light activation, panic alarm, rolling code technology and disabling of the starter
- Features glass breakage sensor (GBS) with a highly sensitive microphone that detects the sound frequency of an object striking on glass or glass breakage
- Alarm activates when someone tries to force open a door or glass is broken

**Glass Breakage Sensor** (GBS) If your Camry already has a factory security system, enhance your coverage with GBS.