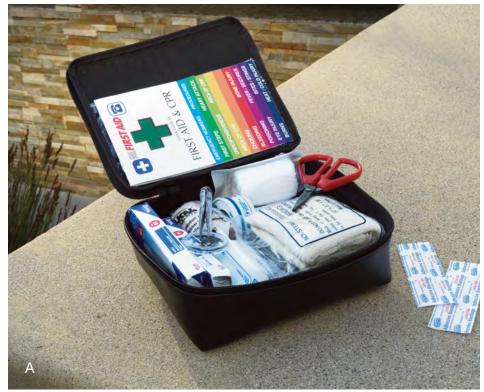

- Helps prevent door sill scuffs and scratches
- Includes an etched logo for a personalized look

toyota.com/accessories

See footnote 4 in disclosure section on back cover.

First Aid Kit (A) Be prepared for life's little emergencies.

- Soft-sided kit includes insect sting pads, bandages, scissors, two emergency blankets and more
- VELCRO® brand mounting strips help the kit remain firmly in place

**Emergency Assistance Kit** (B) Don't let small issues stop you in your tracks.