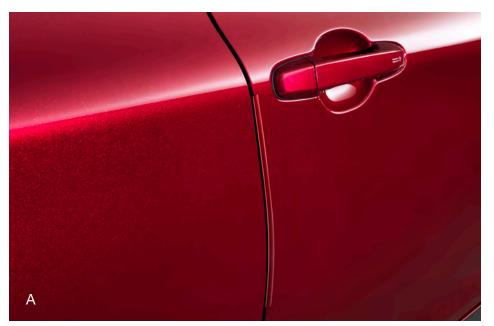

#### **Exterior Accessories**

**Door Edge Guards** (A) Help prevent door edge dings and chipped paint with this protective finishing touch.

- Thermoplastic-coated stainless steel is precisely matched to the exterior finish
- Compression-fitted to door edge contours
- Designed to complement Camry's exterior styling