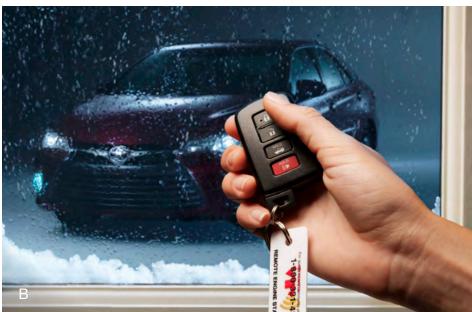

- Compatible with all Apple products using iOS 5.0 or later
- One app monitors up to eight separate Key Finder devices
- Backed by a 12-month Toyota Approved Accessory parts warranty

**Remote Engine Starter**<sup>6</sup> (B) Have your interior ready, waiting and comfortable in any kind of weather.

- Use your Smart Key fob to start or stop the engine
- Activates preset air conditioner, heater, defogger, defroster and temperature settings when engine is started

toyota.com/accessories

See footnotes 5 and 6 in disclosure section on back cover.