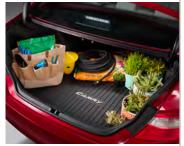

**Carpet Trunk Mat** (A) It is the ideal solution for helping keep the Camry trunk area looking like new.

- Helps prevent premature trunk area wear and tear
- Durable, skid-resistant backing helps keep the mat in place

Cargo Tray (B) The tough, flexible cargo tray allows you to carry a wide variety of items, and helps protect your trunk area carpeting.

- Made of durable, easy-to-clean material, embossed with a Camry logo
- Skid-resistant surface helps secure items in place
- Molded perimeter lip helps contain spills