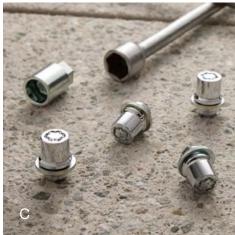

- Blends seamlessly with exterior styling
- Set includes four mudguards

**Alloy Wheel Locks** (C) Precisely machined, weight-balanced alloy wheel locks provide added protection for your wheels and tires.

 Triple nickel chrome plating helps ensure superior corrosion protection and a lasting shine

See footnote 2 in disclosure section on back cove

You'll find plenty of room for expression.

**Carpet Floor Mats** (A) These plush, long-wearing carpet floor mats³ help protect and dress up the interior.