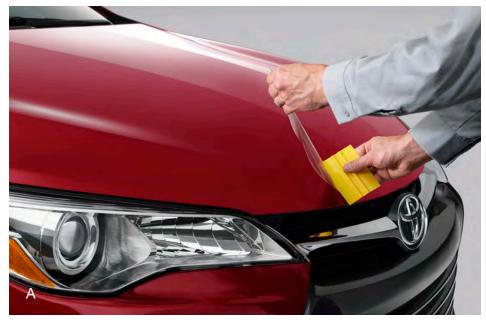

### **Exterior Accessories**

Make your Camry uniquely your own.

Paint Protection Film (A) Like a clear suit of armor, Genuine Toyota paint protection film¹ helps guard your vehicle from road debris that can chip and scratch the finish. Manufactured from durable, nearly invisible urethane film layers which contain UV protectants to help resist yellowing, the film is designed to help protect the front of the vehicle.

 Paint protection film is available for select areas of the hood/fenders, and front bumper (each set sold separately)

Rear Bumper Appliqué (B) Made of high-grade, nearly invisible urethane film, the rear bumper appliqué helps protect the top surface from unsightly scrapes and scratches.