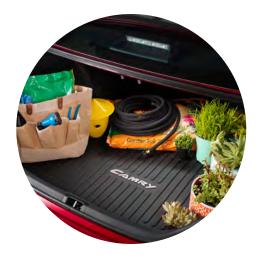

**Carpet Trunk Mat** (A) It is the ideal solution for helping keep the Camry trunk area looking like new.

- Helps prevent premature trunk area wear and tear
- Durable, skid-resistant backing helps keep the mat in place

Cargo Tray (B) The tough, flexible cargo tray allows you to carry a wide variety of items, and helps protect your trunk area carpeting.

- Made of durable, easy-to-clean material, embossed with a Camry logo
- Skid-resistant surface helps secure items in place
- Molded perimeter lip helps contain spills