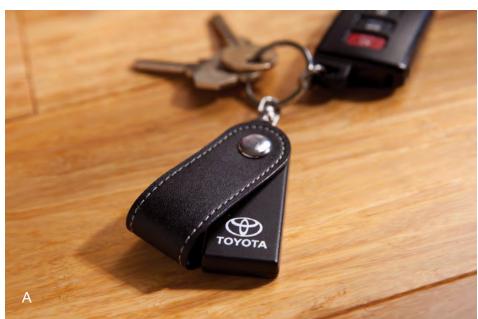

#### **Electronic Accessories**

Technology advanced as Camry itself.

**Key Finder** (A) Don't waste another minute searching for your keys. Once it's synced to your iPhone, the Toyota Key Finder<sup>5</sup> can alert you when you leave keys behind or locate them from up to 60 feet away. You can also use the Key Finder's fob to find your device hiding in the clutter.