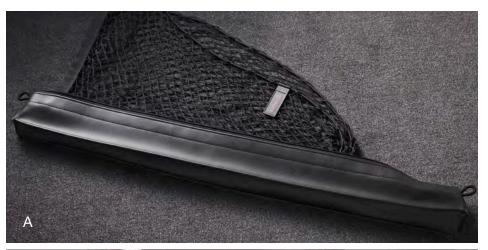

**Hideaway Cargo Net**<sup>4</sup> (A, B) It is a versatile, lightweight solution to securing everyday items.

- Quick and easy attachment and removal
- Envelope-style netting accommodates a wide variety of shapes and sizes
- When not needed, this hideaway cargo net fits easily into a compact, zippered pouch for convenient storage