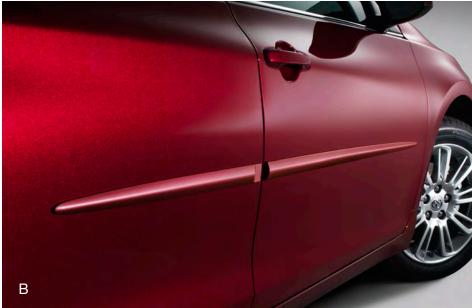

**Body Side Moldings** (B) Help protect against careless door swings, runaway shopping carts and other parking lot mishaps.

- Streamlined to complement Camry's styling
- Exactly matched to the exterior paint finish