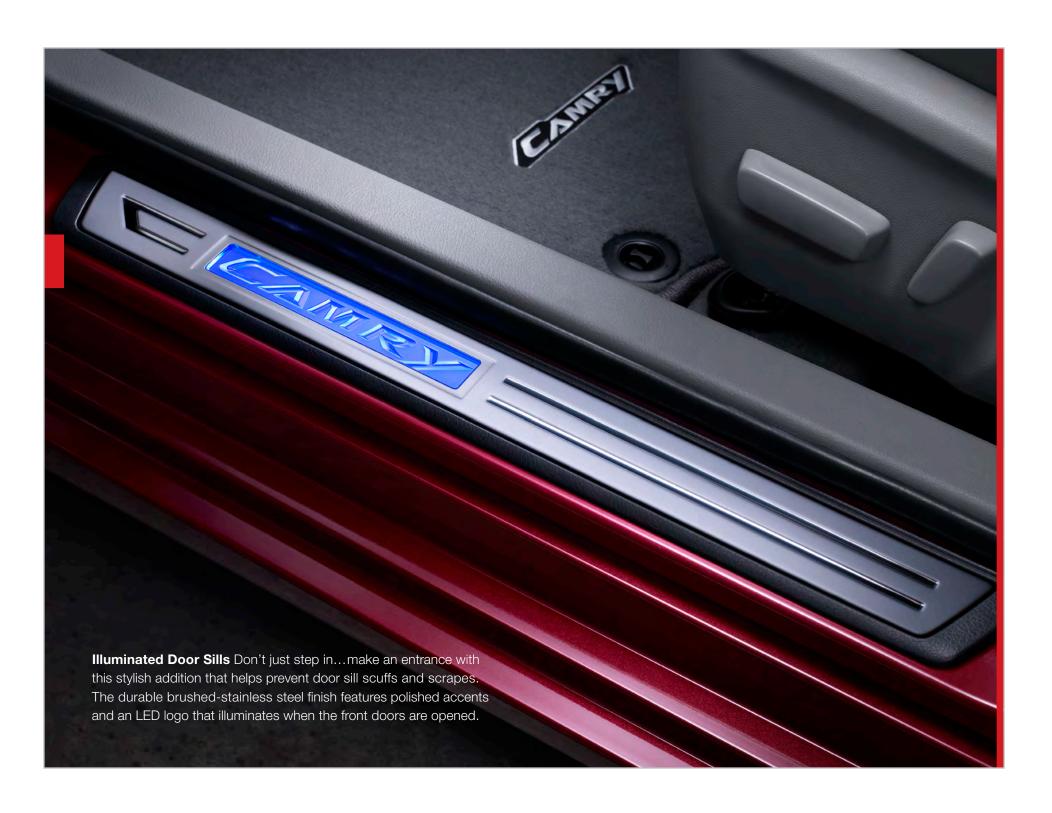

- Removable divider panels help hold items upright
- Two carrying handles for easy loading and unloading
- Stores flat when not in use

**Door Sill Protector** (B) Features a brushed-stainless steel overlay and polished accents.

- Helps prevent door sill scuffs and scratches
- Includes an etched logo for a personalized look

toyota.com/accessories

See footnote 4 in disclosure section on back cover.

First Aid Kit (A) Be prepared for life's little emergencies.