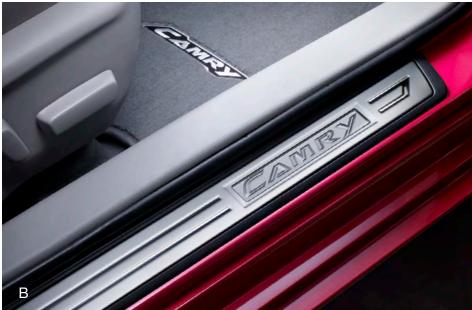

- Removable divider panels help hold items upright
- Two carrying handles for easy loading and unloading
- Stores flat when not in use

**Door Sill Protector** (B) Features a brushed-stainless steel overlay and polished accents.

- Helps prevent door sill scuffs and scratches
- Includes an etched logo for a personalized look

toyota.com/accessories

See footnote 4 in disclosure section on back cover.

First Aid Kit (A) Be prepared for life's little emergencies.