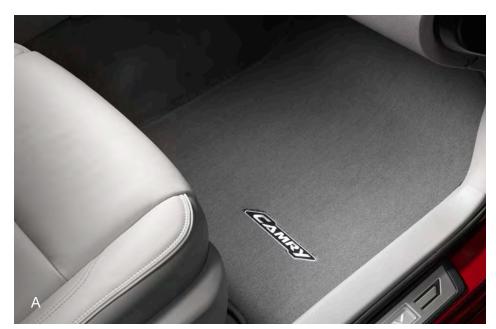

 Triple nickel chrome plating helps ensure superior corrosion protection and a lasting shine

See footnote 2 in disclosure section on back cove

You'll find plenty of room for expression.

**Carpet Floor Mats** (A) These plush, long-wearing carpet floor mats³ help protect and dress up the interior.

- Durable, fade-resistant carpet features a Camry logo
- Driver's-side quarter-turn fasteners and skid-resistant backing on all mats help keep them in place

All-Weather Floor Liners (B) Toyota All-Weather Floor Liners are an advanced concept in superior protection for your vehicle's interior. They cover the floor and surrounding edges on all sides to help keep your carpets clean and dry. Precise injection molding utilizing Toyota's own CAD data helps ensure a perfect fit, and the colorfast, high-tech composite materials channel water, mud and debris away from your shoes and clothing.