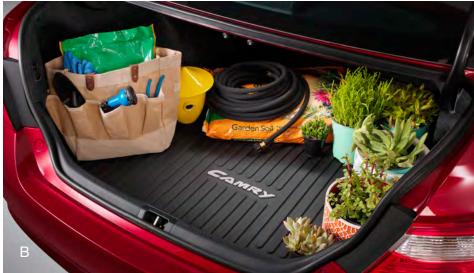

Cargo Tray (B) The tough, flexible cargo tray allows you to carry a wide variety of items, and helps protect your trunk area carpeting.

- Made of durable, easy-to-clean material, embossed with a Camry logo
- Skid-resistant surface helps secure items in place
- Molded perimeter lip helps contain spills