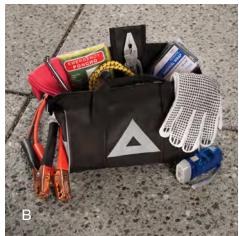

- Soft-sided kit includes insect sting pads, bandages, scissors, two emergency blankets and more
- VELCRO® brand mounting strips help the kit remain firmly in place

**Emergency Assistance Kit** (B) Don't let small issues stop you in your tracks.

- Kit includes booster cables, stainless steel multipurpose tool, survival blanket, gloves, flashlight, tire pressure gauge and bungee cord
- Reflective warning triangle and trim on kit exterior helps alert other drivers to your vehicle