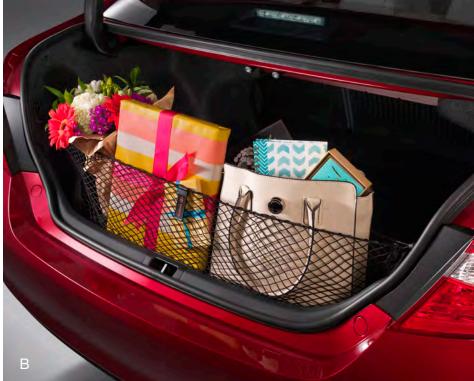

**Hideaway Cargo Net**<sup>4</sup> (A, B) It is a versatile, lightweight solution to securing everyday items.

- Quick and easy attachment and removal
- Envelope-style netting accommodates a wide variety of shapes and sizes
- When not needed, this hideaway cargo net fits easily into a compact, zippered pouch for convenient storage