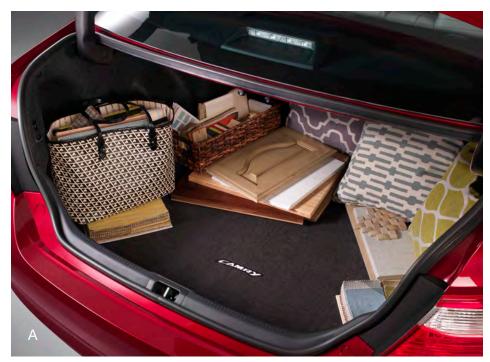

**Carpet Trunk Mat** (A) It is the ideal solution for helping keep the Camry trunk area looking like new.

- Helps prevent premature trunk area wear and tear
- Durable, skid-resistant backing helps keep the mat in place