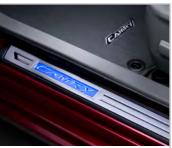

- Removable divider panels help hold items upright
- Two carrying handles for easy loading and unloading
- Stores flat when not in use

**Door Sill Protector** (B) Features a brushed-stainless steel overlay and polished accents.

- Helps prevent door sill scuffs and scratches
- Includes an etched logo for a personalized look

toyota.com/accessories

See footnote 4 in disclosure section on back cover.

First Aid Kit (A) Be prepared for life's little emergencies.