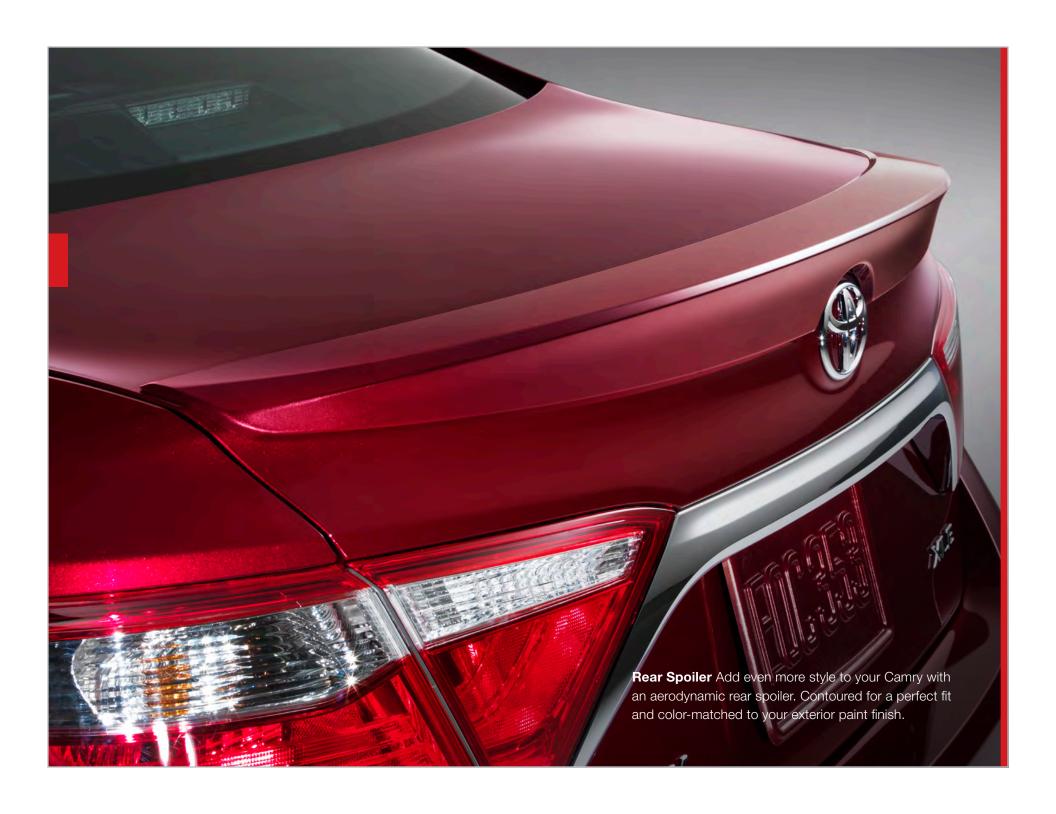

### **Exterior Accessories**

Make your Camry uniquely your own.

Paint Protection Film (A) Like a clear suit of armor, Genuine Toyota paint protection film¹ helps guard your vehicle from road debris that can chip and scratch the finish. Manufactured from durable, nearly invisible urethane film layers which contain UV protectants to help resist yellowing, the film is designed to help protect the front of the vehicle.