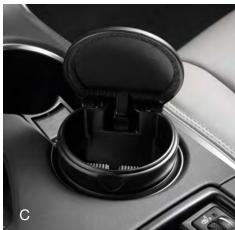

**Ashtray Cup** (C) This convenient, self-contained ashtray cup fits snugly inside the cupholder.

- Hinged lid helps minimize odors and flyaway ashes
- Easy to empty and clean