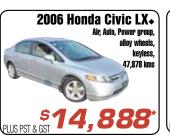

## DAY ONLY SATURDAY 9-5 • TOP QUALITY PRE-OWNED

2.58, 4 door, Auto, Air, keyless, power group, daily rental

2008 Honda Fit LX.

4 door Hatchback, Auto, Air, CD, power group, daily rental

2008 Honda Civic LX+ ower grp, keyless, daily rental 49 985 kms

*\$16,988* PLUS PST & GST

2005 Honda Accord DX+ 77.282 kms \$**14,888** 

- ★ 6 year/120,000 km transferable powertrain warranty coverage, with option to upgrade to a comprehensive extended warranty
- ★ 7 days/1,000 km exchange privilege
- ★ 100 point inspection
- ★ Carproof vehicle history report (carproof.com)