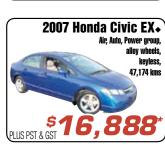

*\$16,988* PLUS PST & GST

2005 Honda Accord DX+ 77.282 kms \$**14,888** 

- ★ 6 year/120,000 km transferable powertrain warranty coverage, with option to upgrade to a comprehensive extended warranty
- ★ 7 days/1,000 km exchange privilege
- ★ 100 point inspection
- ★ Carproof vehicle history report (carproof.com)