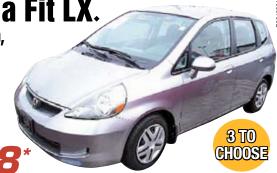

## DAY ONLY SATURDAY 9-5 • TOP QUALITY PRE-OWNED

2.58, 4 door, Auto, Air, keyless, power group, daily rental

2008 Honda Fit LX.

4 door Hatchback, Auto, Air, CD, power group, daily rental

2008 Honda Civic LX+ ower grp, keyless, daily rental 49 985 kms