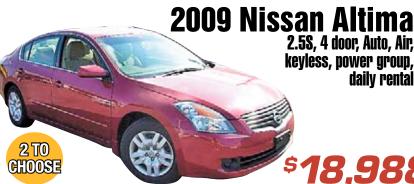

## DAY ONLY SATURDAY 9-5 • TOP QUALITY PRE-OWNED

2.58, 4 door, Auto, Air, keyless, power group, daily rental

2008 Honda Fit LX.

4 door Hatchback, Auto, Air, CD, power group, daily rental

2008 Honda Civic LX+ ower grp, keyless, daily rental 49 985 kms