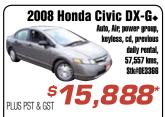

## DAY ONLY SATURDAY 9-5 • TOP QUALITY PRE-OWNED

2.58, 4 door, Auto, Air, keyless, power group, daily rental

2008 Honda Fit LX.

4 door Hatchback, Auto, Air, CD, power group, daily rental

2008 Honda Civic LX+ ower grp, keyless, daily rental 49 985 kms