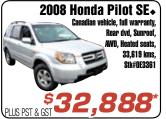

## DAY ONLY SATURDAY 9-5 • TOP QUALITY PRE-OWNED

2.58, 4 door, Auto, Air, keyless, power group, daily rental

2008 Honda Fit LX.

4 door Hatchback, Auto, Air, CD, power group, daily rental

2008 Honda Civic LX+ ower grp, keyless, daily rental 49 985 kms