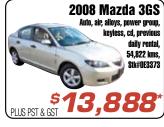

## DAY ONLY SATURDAY 9-5 • TOP QUALITY PRE-OWNED

2.58, 4 door, Auto, Air, keyless, power group, daily rental

2008 Honda Fit LX.

4 door Hatchback, Auto, Air, CD, power group, daily rental

2008 Honda Civic LX+ ower grp, keyless, daily rental 49 985 kms