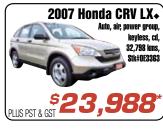

## DAY ONLY SATURDAY 9-5 • TOP QUALITY PRE-OWNED

2.58, 4 door, Auto, Air, keyless, power group, daily rental

2008 Honda Fit LX.

4 door Hatchback, Auto, Air, CD, power group, daily rental

2008 Honda Civic LX+ ower grp, keyless, daily rental 49 985 kms