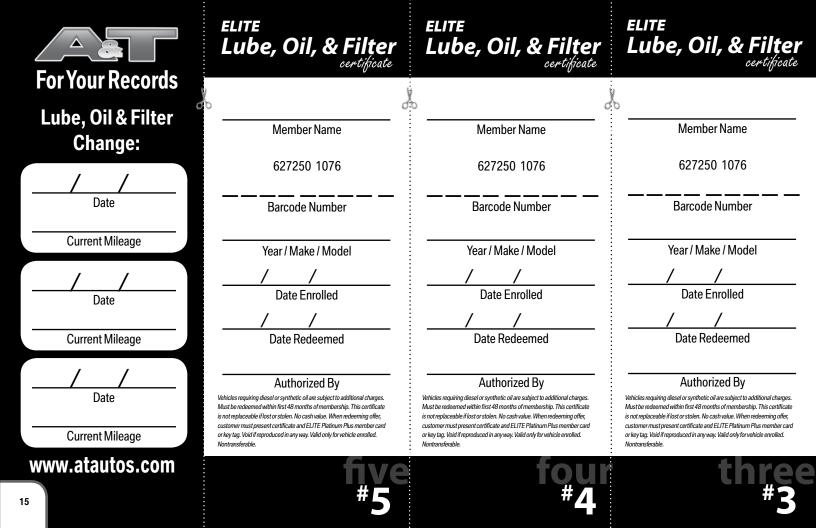

#### **Platinum Plus ELITE Maintenance Certificates**

| (2) Friends & Family Certificates            | 11  |
|----------------------------------------------|-----|
| (5) Oil Change Certificates                  | 13  |
| Vehicle Detail Certificate                   | 17  |
| (5) Tire Rotation Certificates               | 19  |
| (5) Service Rental Certificates              | .23 |
| Paintless Dent Repair Certificate            | 27  |
| Extended Service Protection Plan Certificate | 29  |