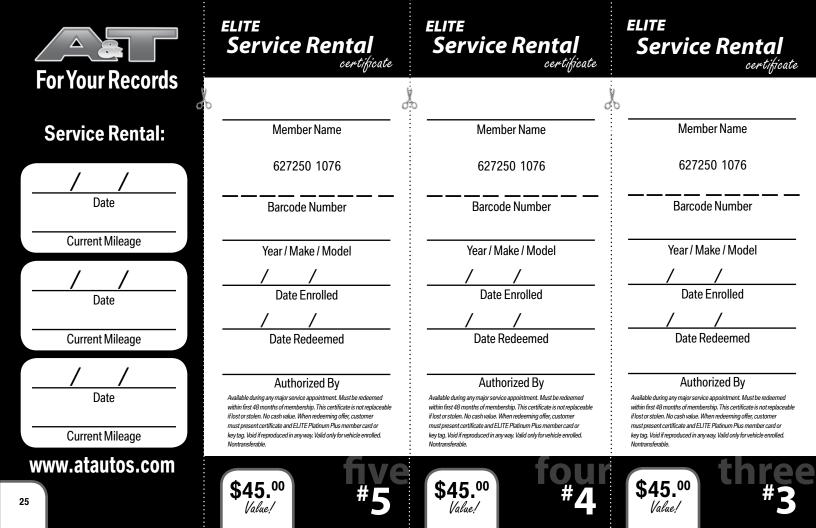

### **Did You Know?** Your point balance is available 24/7 at www.atautos.com!

| Enjoy<br>FIVE FREE SERV | NCE RENTALS     | ELITE<br>Service Rental<br>certificate                                                                                                                                                                                                                                                                                                                                              | ELITE<br>Service Rental<br>certificate                                                                                                                                                                                                                                                                                                                                               |
|-------------------------|-----------------|-------------------------------------------------------------------------------------------------------------------------------------------------------------------------------------------------------------------------------------------------------------------------------------------------------------------------------------------------------------------------------------|--------------------------------------------------------------------------------------------------------------------------------------------------------------------------------------------------------------------------------------------------------------------------------------------------------------------------------------------------------------------------------------|
|                         | Reserved        | d d                                                                                                                                                                                                                                                                                                                                                                                 | 0                                                                                                                                                                                                                                                                                                                                                                                    |
| For Your Records        |                 | Member Name                                                                                                                                                                                                                                                                                                                                                                         | Member Name                                                                                                                                                                                                                                                                                                                                                                          |
| _ / /                   | /               | 627250 1076                                                                                                                                                                                                                                                                                                                                                                         | 627250 1076                                                                                                                                                                                                                                                                                                                                                                          |
| Date                    | Date            | Barcode Number                                                                                                                                                                                                                                                                                                                                                                      | Barcode Number                                                                                                                                                                                                                                                                                                                                                                       |
| Current Mileage         | Current Mileage | Year / Make / Model                                                                                                                                                                                                                                                                                                                                                                 | Year / Make / Model                                                                                                                                                                                                                                                                                                                                                                  |
|                         | 4               | / /<br>Date Enrolled                                                                                                                                                                                                                                                                                                                                                                | Date Enrolled                                                                                                                                                                                                                                                                                                                                                                        |
|                         |                 | /<br>Date Redeemed                                                                                                                                                                                                                                                                                                                                                                  | /<br>Date Redeemed                                                                                                                                                                                                                                                                                                                                                                   |
| 68                      |                 | Authorized By                                                                                                                                                                                                                                                                                                                                                                       | Authorized By                                                                                                                                                                                                                                                                                                                                                                        |
|                         | D N             | Available during any major service appointment. Must be redeemed<br>within first 48 months of membership. This certificate is not replaceable<br>if lost or stolen. No cash value. When redeeming offer, customer<br>must present certificate and ELITE Platinum Plus member card or<br>key tag. Void if reproduced in any way. Valid only forvehicle enrolled.<br>Nontransferable. | Available during any major service appointment. Must be redeemed<br>within first 48 months of membership. This certificate is not replaceable<br>if lost or stolen. No cash value. When redeeming offer, customer<br>must present certificate and ELITE Platinum Plus member card or<br>key tag. Void if reproduced in any way. Valid only for vehicle enrolled.<br>Nontransferable. |
| 23                      | www.atautos.com | \$45.00<br>Value! #2                                                                                                                                                                                                                                                                                                                                                                | \$45.00<br>Value!                                                                                                                                                                                                                                                                                                                                                                    |