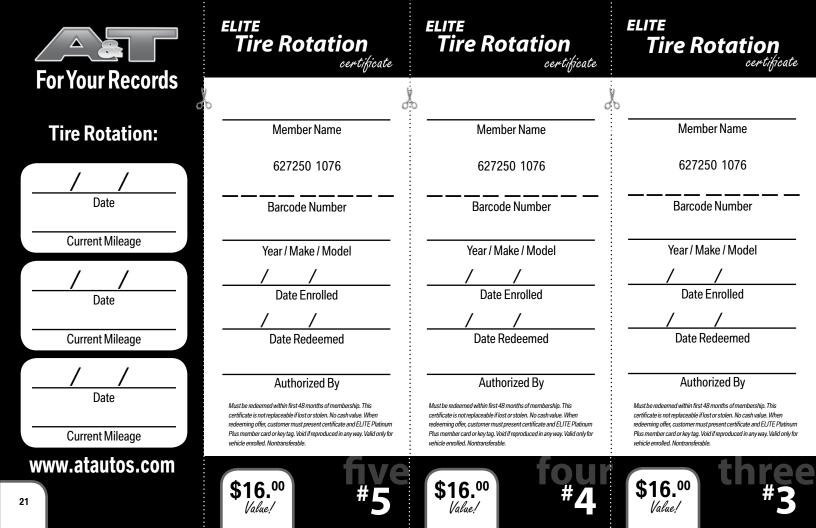

### ELITE **Tire Rotation**

ELITE

**For Your Records** 

www.atautos.com

Tire Rotation certificate Member Name Member Name 627250 1076 627250 1076 Barcode Number Barcode Number Year / Make / Model Year / Make / Model Date Enrolled Date Enrolled Date Redeemed **Date Redeemed** Authorized By Authorized By Must be redeemed within first 48 months of membership. This Must be redeemed within first 48 months of membership. This certificate is not replaceable if lost or stolen. No cash value. When certificate is not replaceable if lost or stolen. No cash value. When redeeming offer, customer must present certificate and ELITE Platinum redeeming offer, customer must present certificate and ELITE Platinum Plus member card or key tag. Void if reproduced in any way. Valid only for Plus member card or key tag. Void if reproduced in any way. Valid only for vehicle enrolled. Nontransferable. vehicle enrolled. Nontransferable.

\$16.00 Value

- 1. Please complete customer information on the front of this coupon.
- Follow terminal instructions below to ensure that the customer's account is updated.
- 3. Staple coupon to the internal copy of service RO for future reference.