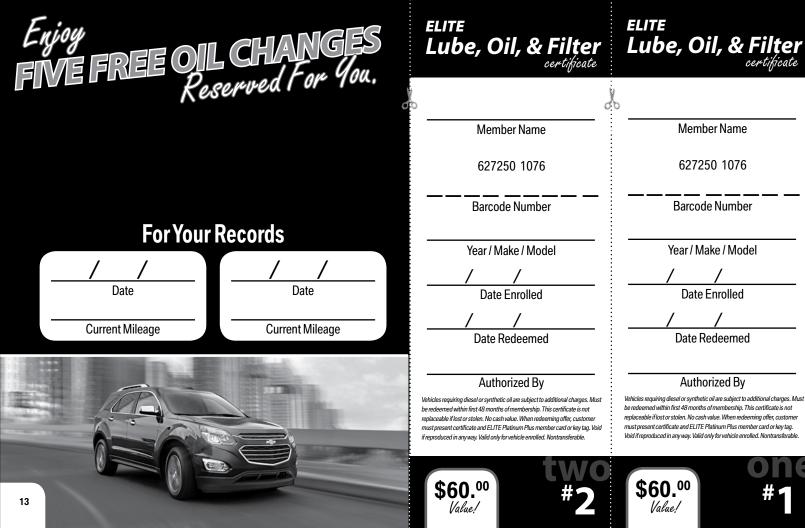

#### **Platinum Plus ELITE Maintenance Certificates**

| (2) Friends & Family Certificates            | 11  |
|----------------------------------------------|-----|
| (5) Oil Change Certificates                  | 13  |
| Vehicle Detail Certificate                   | 17  |
| (5) Tire Rotation Certificates               | 19  |
| (5) Service Rental Certificates              | .23 |
| Paintless Dent Repair Certificate            | 27  |
| Extended Service Protection Plan Certificate | 29  |

### Platinum Plus ELITE Maintenance Program

At A&T Chevrolet Subaru, we understand that time and money are two precious resources we all don't have enough of these days. In addition to all of the complimentary benefits included in the Platinum Plus program, Platinum Plus ELITE members are entitled to the following upgraded benefits, FREE services and exclusive savings.

| Platinum Plus ELITE Service Benefits | Quantity | Estimated Value |
|--------------------------------------|----------|-----------------|
| Lube, Oil & Filter Changes           | 5        | \$300.00        |
| Tire Rotations                       | 5        | \$80.00         |
| Basic Vehicle Detail                 | 1        | \$100.00        |
| Loaner Vehicle Certificates          | 5        | \$225.00        |
| Priority Service Scheduling          | 1        | Priceless       |
| Paintless Dent Repair                | 1        | \$100.00        |
| *Anytime Car Washes                  | 50       | \$500.00        |
| *FREE State Inspections For Life     | 20       | \$600.00        |