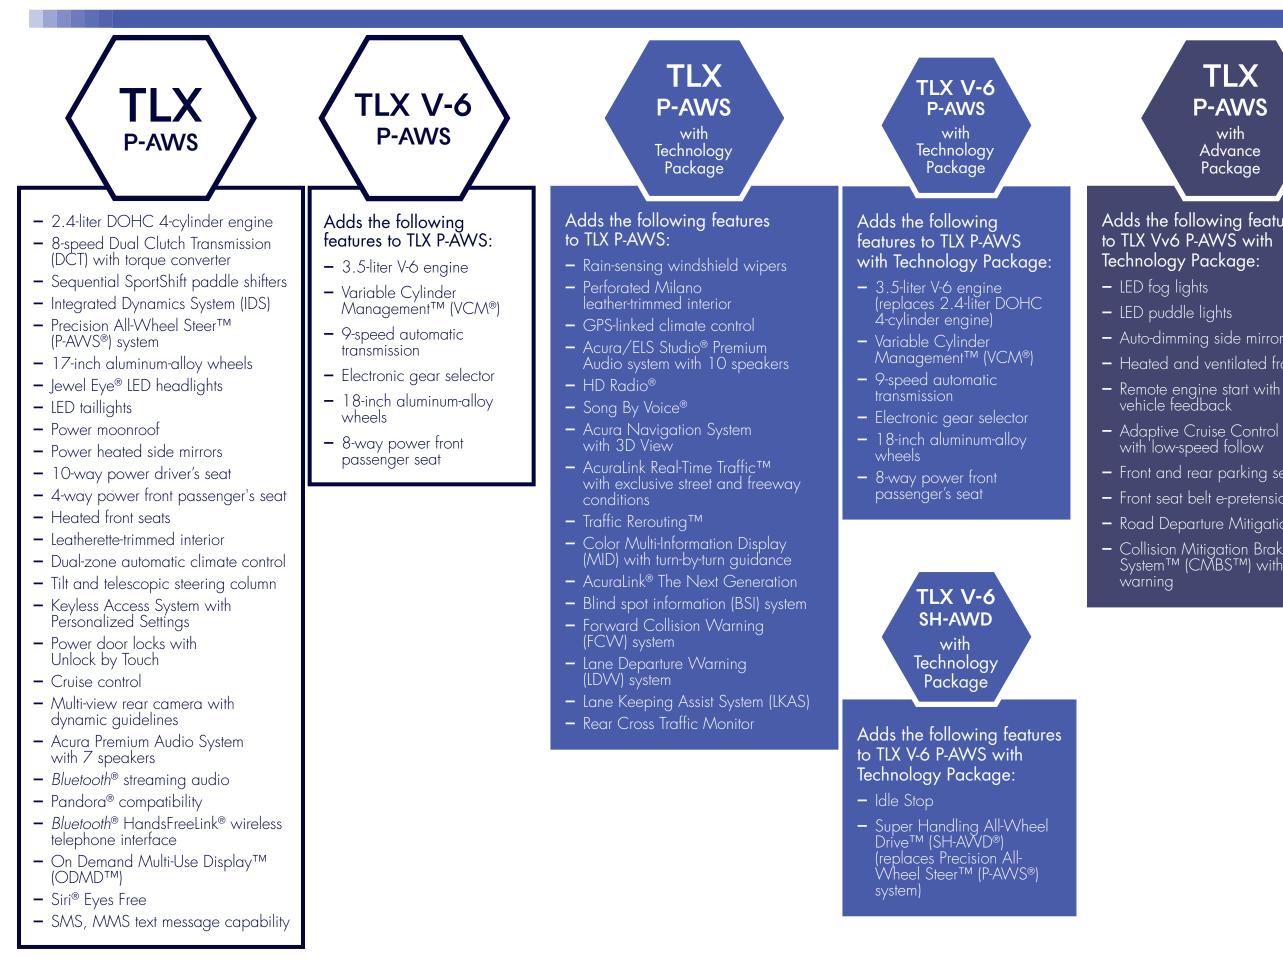

## TLX P-AWS/TLX SH-AWD 2017 Model Lineup

TLX V-6

SH-AWD

with

Advance

Package

## TLX **P-AWS**

with Advance Package

# Adds the following features

- Auto-dimming side mirrors
- Heated and ventilated front seats
- Adaptive Cruise Control (ACC)
- Front and rear parking sensors
- Front seat belt e-pretensioner system
- Road Departure Mitigation system
- Collision Mitigation Braking System™ (CMBS™) with head-up

### Adds the following features to TLX V-6 P-AWS with Technology Package:

- Idle Stop
- Super Handling All-Wheel Drive™ (SH-AVVD®) (replaces Precision All-Wheel Steer™ (P-AWS®) system)