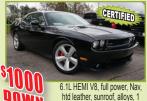

2010 DODGE CHALLENGER SRT-8

htd leather, sunroof, alloys, 1 owner, 27k miles! stk#10474AA

OVER 400 VEHICLES IN STOCK OUR LARGEST INVENTORY EVER

36845 Euclid Avenue in Willoughby <u>-888-701-5754</u>

www.AdventureAutoGroup.com