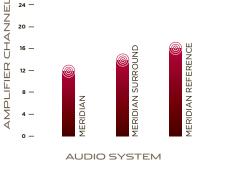

### SOUNDS ALIVE

MERIDIAN™ **TRIFIELD™** 

CONVERSATION ASSIST

Turn on the superb audio system of the XJ and the cabin comes alive. Three pure fidelity systems engineered by Meridian, the ultimate audio specialists, are offered on the XJ models. Meridian's 380-watt Audio System uses a powerful 12-channel DSP amplifier. 14 speakers, including 2 subwoofers and 2 x 2.8-inch front door woofers, produce a seminal audio experience, surrounding you with exceptional sound quality. Meridian's 825-watt Surround Audio System uses no less than 20 speakers and 2 subwoofers with Audyssey MultEQ sound equalization technology, to produce 7.1 surround sound and create audio that is just as the artist intended. Meridian achieves this by benchmarking acoustic performance against real musical instruments. Pioneered by Meridian, **Trifield™** technology ensures a perfect stereo image for each occupant and produces an holistic sound within the cabin to deliver a concert-like experience. The latest addition to the range is the incredible 1300-watt Meridian Reference Audio System available only on the long wheelbase models. This ultra premium sound system employs 6 extra speakers in the front seat backs localizing the sound for each passenger, which provide an authentic and consistent sound quality for all while enhancing the sense of space within the cabin. With an XJ Meridian Audio System everyone can hear the difference.

#### MERIDIAN

380W, 14 Speakers, 12 channel class D DSP amplifier, Audyssey MultEQ Audio Equalization, Dynamic volume control

#### MERIDIAN SURROUND

825W, 20 Speakers, 15 channel class D DSP amplifier, Audyssey MultEQ Audio Equalization, 7.1 Surround Sound, Trifield<sup>™</sup> technology

#### MERIDIAN REFERENCE

28 — N

1300W, 26 Speakers, 17 channel class D DSP amplifier, Audyssey MultEQ Audio Equalization, Trifield<sup>™</sup> technology, Conversation Assist