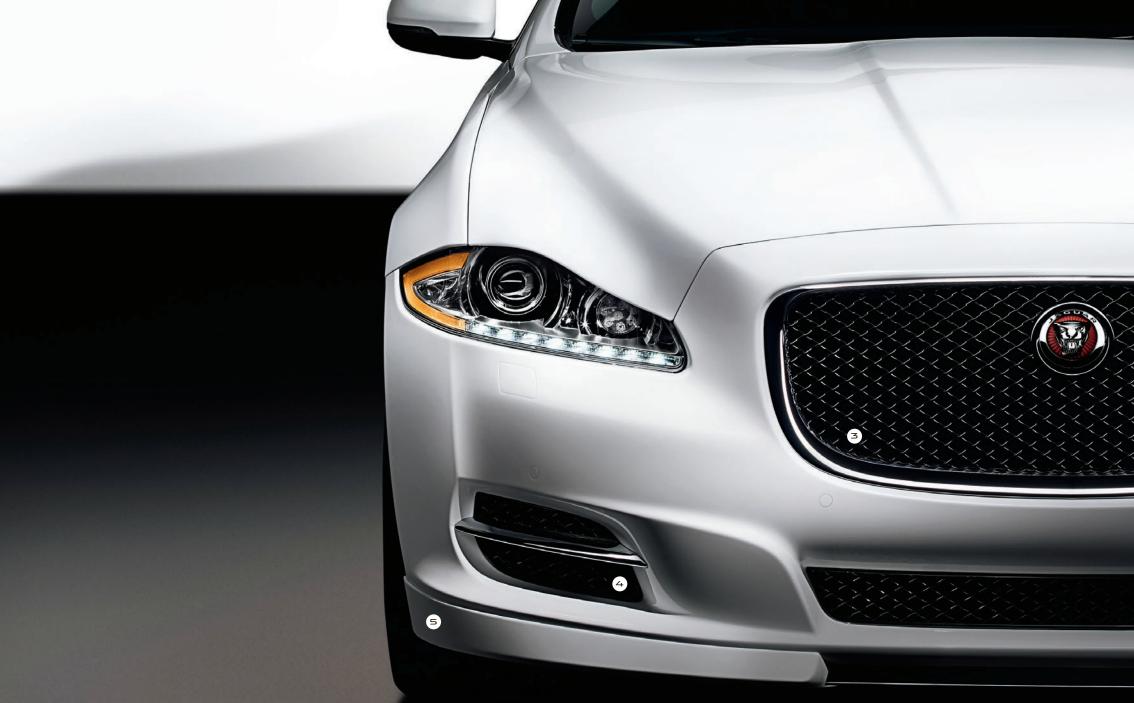

#### THE LEADING LIGHT

#### ALUMINUM CONSTRUCTION ADAPTIVE DYNAMICS

The aluminum construction of the XJ breaks the mold. It is designed to be strong but incredibly light, with near perfect weight distribution. The doors are one piece, rather than the usual three components, making them lighter, stiffer and more durable too. Furthermore 50 percent of the aluminum used is from recycled sources.

VEHICLE SHOWN: XJL PORTFOLIO IN RHODIUM SILVER