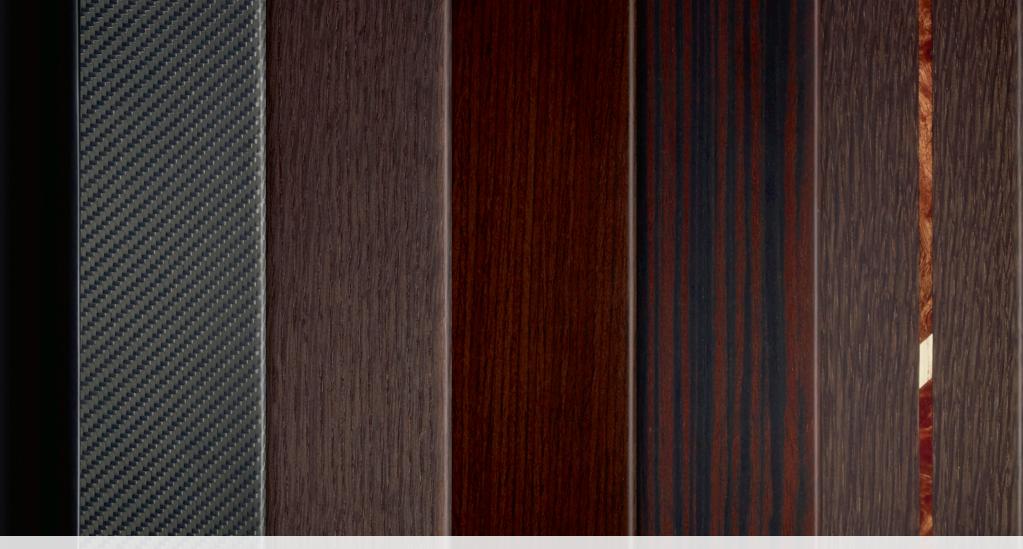

## INNER BEAUTY

The cabin of the XJ is both contemporary and luxurious, created to excite the senses. Comfort and quality reign supreme with form hugging supple leather complemented with twin needle stitching, contemporary surfaces and a choice of carefully crafted Piano Black, Carbon Fiber or real wood veneers.

The veneer leaves are each 0.5mm thick and are **laser cut** for absolute accuracy; they are then painstakingly positioned so that the grain patterns on either side of the cabin mirror one another. Veneers are lacquered, flattened and polished in an environment optimized for temperature and humidity.

**VENEERS** 

Piano Black

Carbon Fiber

Gloss Rich Oak

Satin Rosewood

Gloss Figured Ebony

Gloss Rich Oak with Linear Laser Inlay

Gloss Figured Ebony with Ribbon Laser Inlay Gloss Walnut Curl

Gloss Burr Walnut

Gloss Shadow Walnut

Satin Elm

Satin mid Zebrano