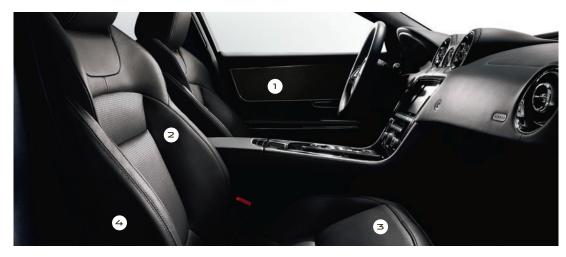

## THE FINEST DETAIL

The XJ welcomes you with soothing phosphor blue interior lighting bathing the cabin with its subtle tones to reveal aesthetic perfection and practicality; from the features of the center console to the details of the door bins and door pulls.

Gleaming chrome instruments invite you to touch. Before the wheels have even turned, starting the XJ is a moving experience. The start button needs only a light touch to raise the aluminum JaguarDrive Selector<sup>™</sup> into the palm of your hand.

# SEE, TOUCH, CONNECT

Intuitive technology is simply expressed in the XJ. It seamlessly connects driver to car and road to empower, but never overpower, the driving experience.

With its innovative Virtual Instrument panel, the instrument cluster is always ready to display the most relevant information in an instant. It appears, on a crystal-clear screen, to be as real and solid as a 3-dimensional version. The screen automatically varies the display to give the driver relevant updates, such as information on the road ahead and fuel range. Simple 5-way controls on the steering wheel provide access to regularly used functions and are fully integrated with the Virtual Instruments.

INTERIOR SHOWN: XJL PORTFOLIO WITH IVORY SEATS AND JET UPPER FASCIA PLUS OPTIONAL ILLUMINATION PACK