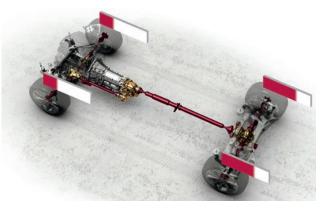

#### DRY ROAD CONDITIONS

VARIABLE ROAD CONDITIONS

AWD WINTER MODE

In normal driving conditions, virtually all torque is distributed to the rear wheels providing signature Jaguar rear wheel drive performance.

Where road conditions are changeable, up to 100% of torque can be distributed to the front wheels as required to ensure optimum traction.

At the touch of a button Winter Mode can be selected to distribute 30% of the torque to the front wheels and 70% of the torque to the rear wheels maximizing control in difficult conditions.

Inspiring driver confidence on almost all driving surfaces and in extreme weather, the advanced and intelligent technology of the XJ includes Jaguar's Instinctive All Wheel Drive<sup>™\*</sup>, which is available with the 3.0 liter V6 Supercharged engine. In normal conditions, Jaguar's Instinctive AWD<sup>™</sup> preserves the signature Jaguar rear wheel drive performance and agility, as well as improving fuel use and reducing emissions, by applying more torque to the rear wheels.

If low traction is sensed at the rear wheels, up to 50 percent of torque is quickly redistributed to the front wheels. When the most extreme conditions are detected – imagine pulling out of a slippery side road onto a dry main road at a T-junction in winter – up to 100 percent of available torque can be applied to the front wheels. The result is the reassurance of having all wheel drive when needed, while maintaining sports car performance in the majority of situations.