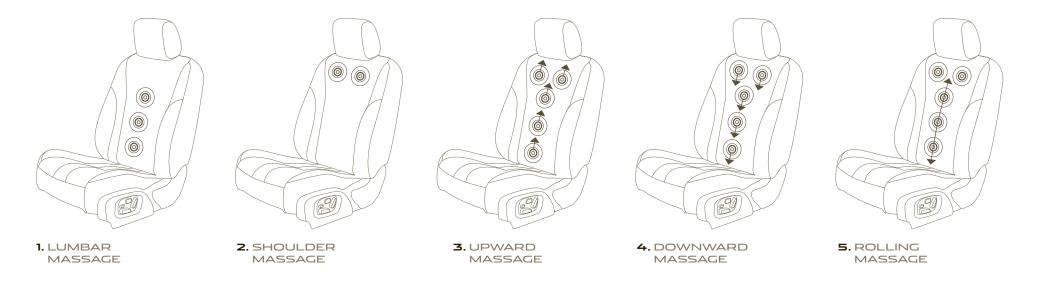

#### FRONT SEATING

>**3 POSITION MEMORY** 

COOLING FUNCTION

**5 MASSAGE PROGRAMS** 

The XJ seating is created to be as pleasing to the eye as it is to touch and experience. From the start of the design process, every seat is created to maximize driver and passenger control of personal comfort with meticulous consideration given to practicality and function. That perfect position is only a touch of a button away as all front seats feature electric adjustment. All front and rear seats are heated, while on the XJ Portfolio, XJ Supercharged and the XJR front and rear seats have a cooling function too. Selected XJ derivatives also have driver and front passenger seat **3 position memory**.

For the ultimate comfort during long journeys, driver and passenger seats can be chosen with 5 different massage programs that can be adjusted in intensity to suit individual preferences.