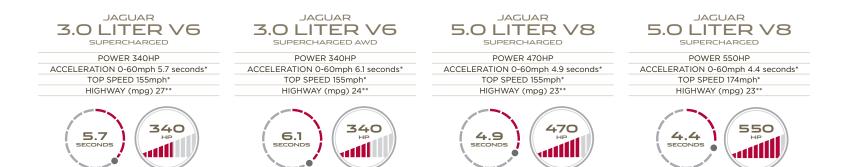

## POWERFUL, RESPONSIVE, SMART

8-SPEED TRANSMISSION

DRIVE MODE AND SPORT MODE

**STOP/START** TECHNOLOGY

The XJ is driven by a choice of exceptional engines built to satisfy different driving requirements but always ensuring outstanding performance and handling. They all feature an **8-speed transmission** for whisper smooth gear changes, delivering both a more responsive ride and fuel economy benefits.

0-60 MPH IN 4.4 SECONDS\*

5.0 V8 SUPERCHARGED 550HP ENGINE EXCEPTIONAL DYNAMICS

The XJR combines supercar performance with the highest levels of luxury and exemplifies the expertise of Jaguar in engineering, design and craftsmanship: from its beautiful sweeping panoramic roof and muscular lines to the astonishing **5.0 liter supercharged V8 engine**, which is uprated, tuned and calibrated to produce a 174mph top speed\*. This is a luxury sedan car that accelerates **0-60mph in 4.4 seconds**\*. The XJR has a 550hp power delivery and outstanding 502 lb.ft. of torque deliver a thrilling driving experience. Its deep resounding sport exhaust quad pipes dramatically announce its arrival.