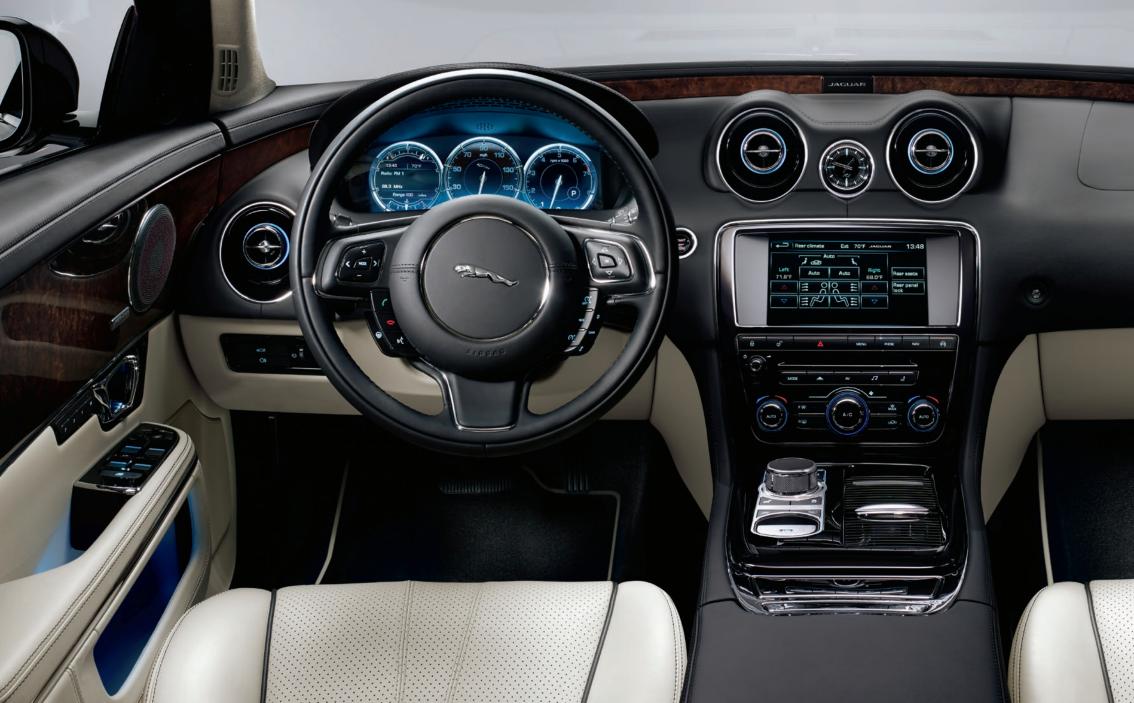

# SEE, TOUCH, CONNECT

Intuitive technology is simply expressed in the XJ. It seamlessly connects driver to car and road to empower, but never overpower, the driving experience.

With its innovative Virtual Instrument panel, the instrument cluster is always ready to display the most relevant information in an instant. It appears, on a crystal-clear screen, to be as real and solid as a 3-dimensional version. The screen automatically varies the display to give the driver relevant updates, such as information on the road ahead and fuel range. Simple 5-way controls on the steering wheel provide access to regularly used functions and are fully integrated with the Virtual Instruments.

INTERIOR SHOWN: XJL PORTFOLIO WITH IVORY SEATS AND JET UPPER FASCIA PLUS OPTIONAL ILLUMINATION PACK

### TOUCH TO CONTROL, SEE TO BELIEVE

A single **8-inch color Touch-screen** in the center console provides multi-function control and displays the three primary functions; audio, climate control and **satellite navigation**. For a hands-free experience, the system also offers voice control of audio, navigation and telephone connectivity\*.

The navigation system of the XJ gives clear instructions and, if necessary, congestion alerts with alternative routes. And if fuel runs low, the Touch-screen displays details of the closest gas stations.