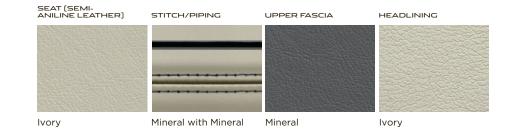

#### PERSONALIZATION

XJL PORTFOLIO INTERIOR

lvory soft grain seats with Jet contrast stitch and piping, Jet upper fascia and Jet headlining with Gloss Figured Ebony veneer.

 Seat leather applies to seats and door trim inserts
Contrast stitch applies to seat leathers and door bin
Upper fascia applies to dashboard, center console and upper door trims For full veneer options see page 44.
Center console inlay is Piano Black on all models.

### SEAT (SOFT GRAIN LEATHER) SUEDECLOTH HEADLINING UPPER FASCIA STITCH/PIPING

XJ PORTFOLIO AND SUPERCHARGED (CONTINUED)

Jet

Jet

lvory

lvory

lvory

Truffle

lvory or Jet