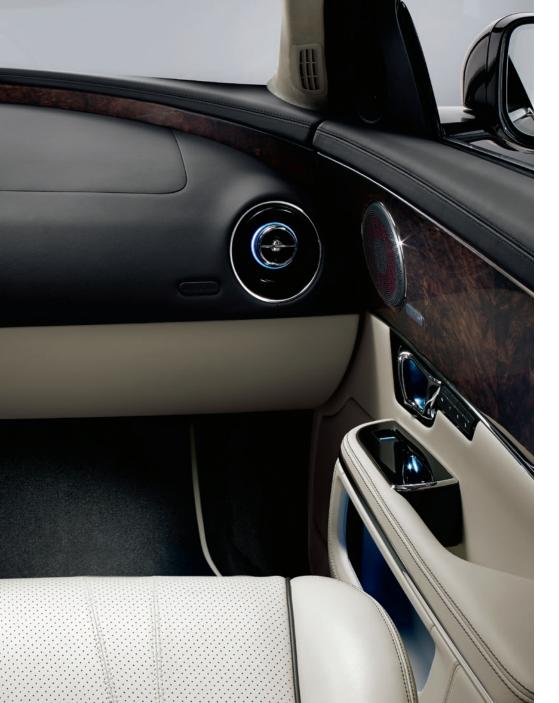

## THE FINEST DETAIL

The XJ welcomes you with soothing phosphor blue interior lighting bathing the cabin with its subtle tones to reveal aesthetic perfection and practicality; from the features of the center console to the details of the door bins and door pulls.

Gleaming chrome instruments invite you to touch. Before the wheels have even turned, starting the XJ is a moving experience. The start button needs only a light touch to raise the aluminum JaguarDrive Selector<sup>™</sup> into the palm of your hand.

INTERIOR SHOWN: XJL PORTFOLIO WITH IVORY SEATS AND JET UPPER FASCIA PLUS OPTIONAL ILLUMINATION PACK