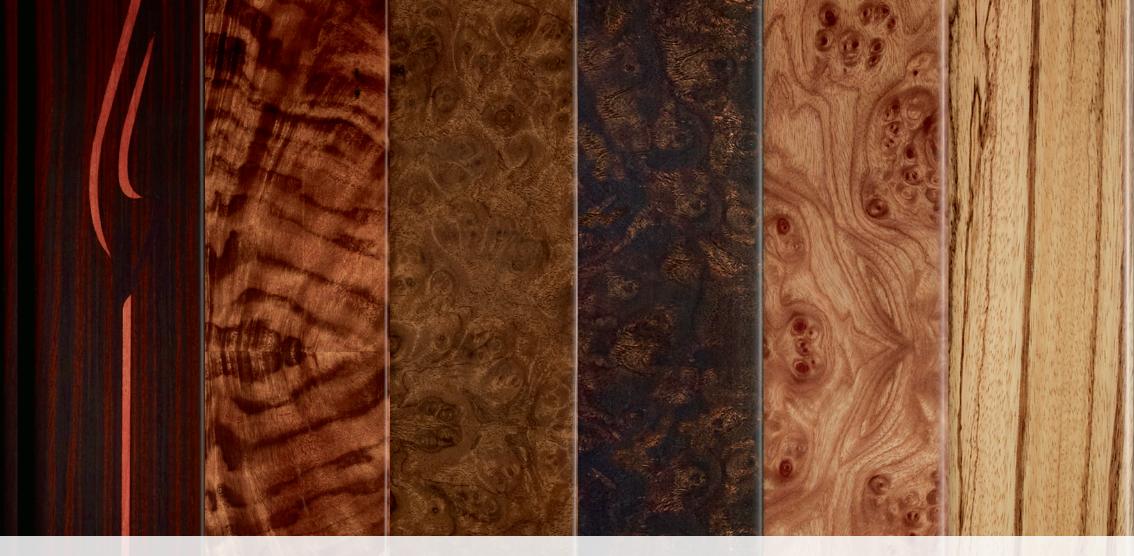

**VENEERS** 

Piano Black

Carbon Fiber

Gloss Rich Oak

Satin Rosewood

Gloss Figured Ebony

Gloss Rich Oak with Linear Laser Inlay

Gloss Figured Ebony with Ribbon Laser Inlay Gloss Walnut Curl

Gloss Burr Walnut

Gloss Shadow Walnut

Satin Elm

Satin mid Zebrano