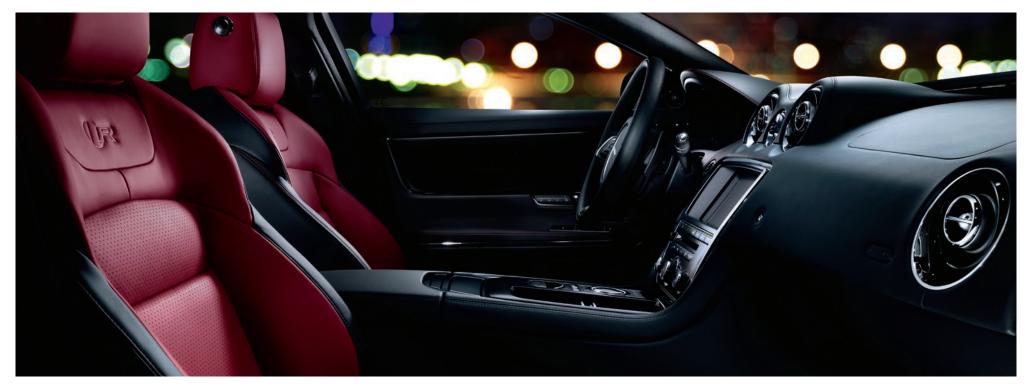

The unique exterior styling includes hood louvers; aerodynamics are sharpened with a revised front bumper featuring a splitter, unique side sills, a rear spoiler, complete with red brake calipers, 'R' badging and unique alloy wheels. Inside the XJR is undeniably sporty yet remains luxurious. Its soft grain leather is offered in five bold color combinations with surfaces finished in striking Piano Black. The exclusive R logo appears on the steering wheel, instrument cluster, dashboard Intaglio and embossed in all four seats. The XJR promises power and luxury.

#### \*Always follow local speed limits VEHICLE SHOWN LEFT: XJR IN LUNAR GREY. INTERIOR SHOWN ABOVE: XJR INTERIOR WITH JET/RED ZONE DUO-TONE SEATS AND JET UPPER FASCIA

29