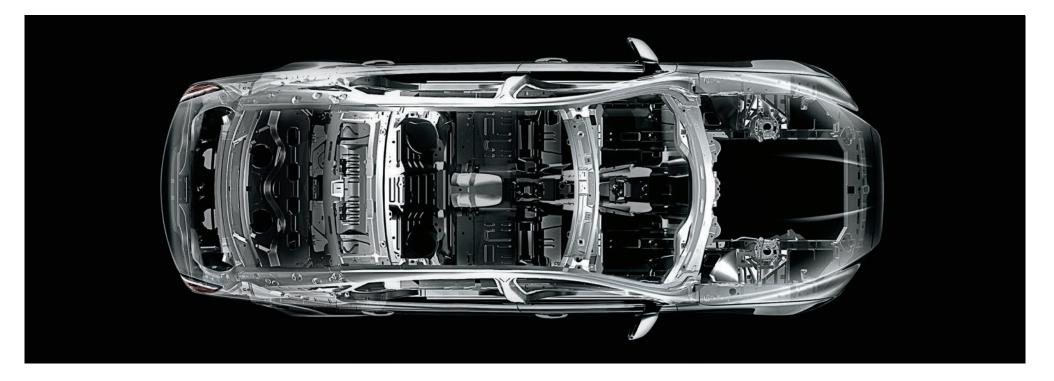

#### ALUMINUM CONSTRUCTION ADAPTIVE DYNAMICS

The aluminum construction of the XJ breaks the mold. It is designed to be strong but incredibly light, with near perfect weight distribution. The doors are one piece, rather than the usual three components, making them lighter, stiffer and more durable too. Furthermore 50 percent of the aluminum used is from recycled sources.