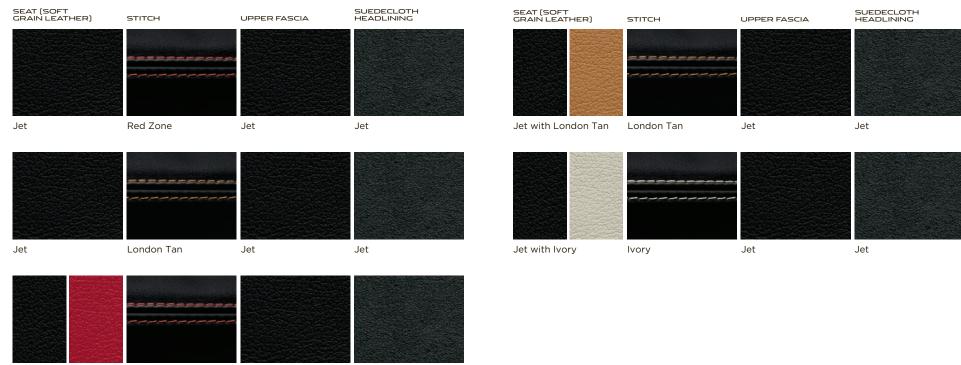

## $\mathsf{XJ}$ PORTFOLIO AND SUPERCHARGED SEMI-ANILINE LEATHER SEATING WITH LEATHER HEADLINER

| SEAT [SEMI-<br>ANILINE LEATHER] | STITCH/PIPING  | UPPER FASCIA | HEADLINING   |
|---------------------------------|----------------|--------------|--------------|
|                                 |                |              |              |
|                                 |                |              |              |
|                                 |                |              |              |
| London Tan                      | Jet/London Tan | Jet          | Ivory or Jet |
|                                 |                |              |              |
|                                 |                |              |              |
|                                 |                |              |              |
|                                 |                |              |              |
|                                 |                |              |              |

## XJ PORTFOLIO AND SUPERCHARGED SEMI-ANILINE LEATHER SEATING WITH LEATHER HEADLINER [CONTINUED]

#### ХЛК

Jet with Red Zone

Jet

Red Zone

Jet

#### XJR SEMI-ANILINE LEATHER SEATING PACK