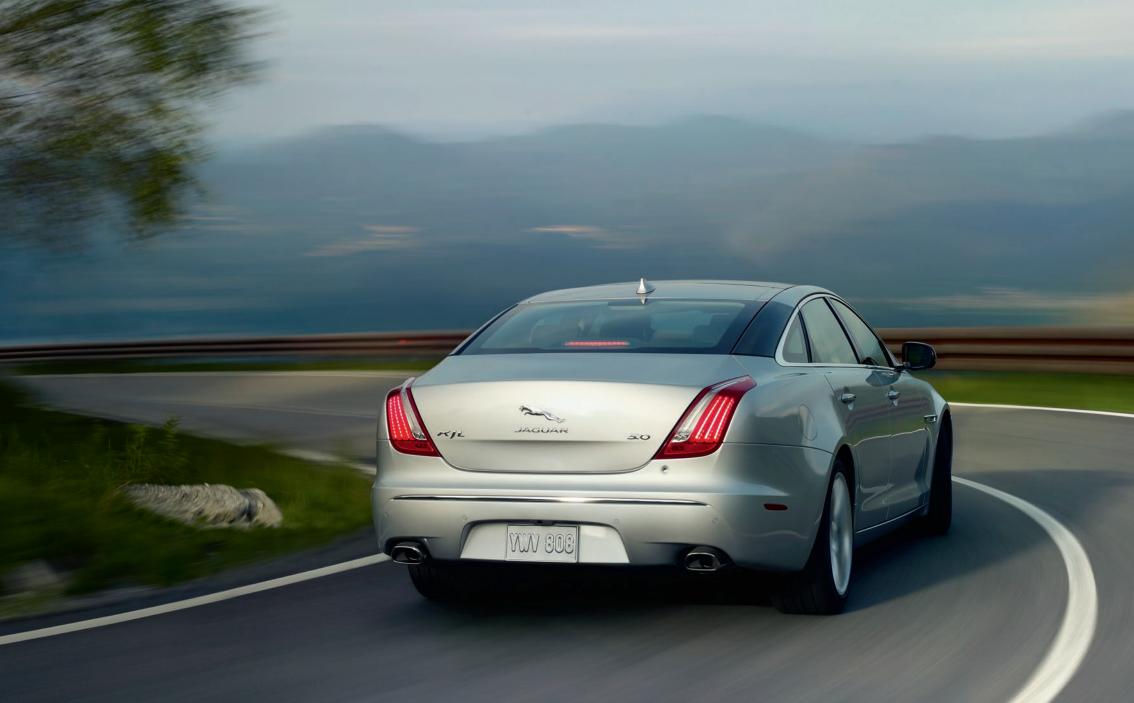

# XJ, ARRIVE IN STYLE

The XJ turns heads and attracts glances. Its fusion of honed dynamic lines and sculpted elegance is designed to fulfill the core Jaguar values of beauty, purity, simplicity and consistency. The objective was never 'merely' to create the most beautiful luxury sports sedan, but to produce a more efficient shape where the pinnacles of aesthetics and aerodynamics work together in complete accord. You haven't just travelled in the XJ. You've arrived.

The view for those on the outside is equally exhilarating with its long, low aspect, breathtaking profile and the rear windshield appearing to wrap seamlessly around the car to create a floating roofline.

VEHICLE SHOWN: XJL PORTFOLIO IN RHODIUM SILVER