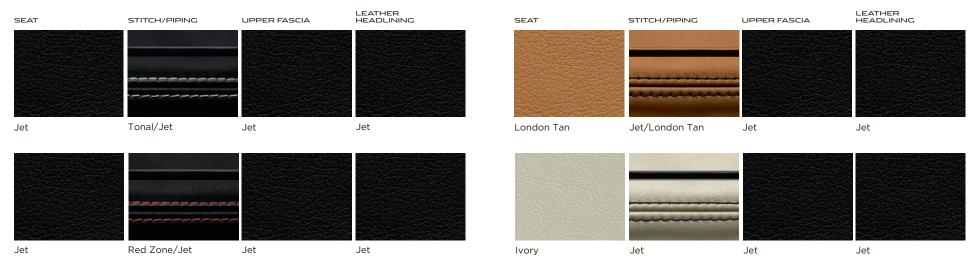

# SEAT LEATHERS

Jet (Available in soft grain and semi-aniline) Cashew (Available in soft grain only) Cirrus (Available in soft grain only) lvory (Available in soft grain and semi-aniline)

London Tan (Available in soft grain and semi-aniline) Navy (Available in soft grain only) Bordeaux (Available in semi-aniline only) Red Zone (Available in soft grain only)

### SEAT (SOFT GRAIN LEATHER) SUEDECLOTH HEADLINING UPPER FASCIA STITCH/PIPING

XJ PORTFOLIO AND SUPERCHARGED (CONTINUED)

Jet

Jet

lvory

lvory

lvory

Truffle