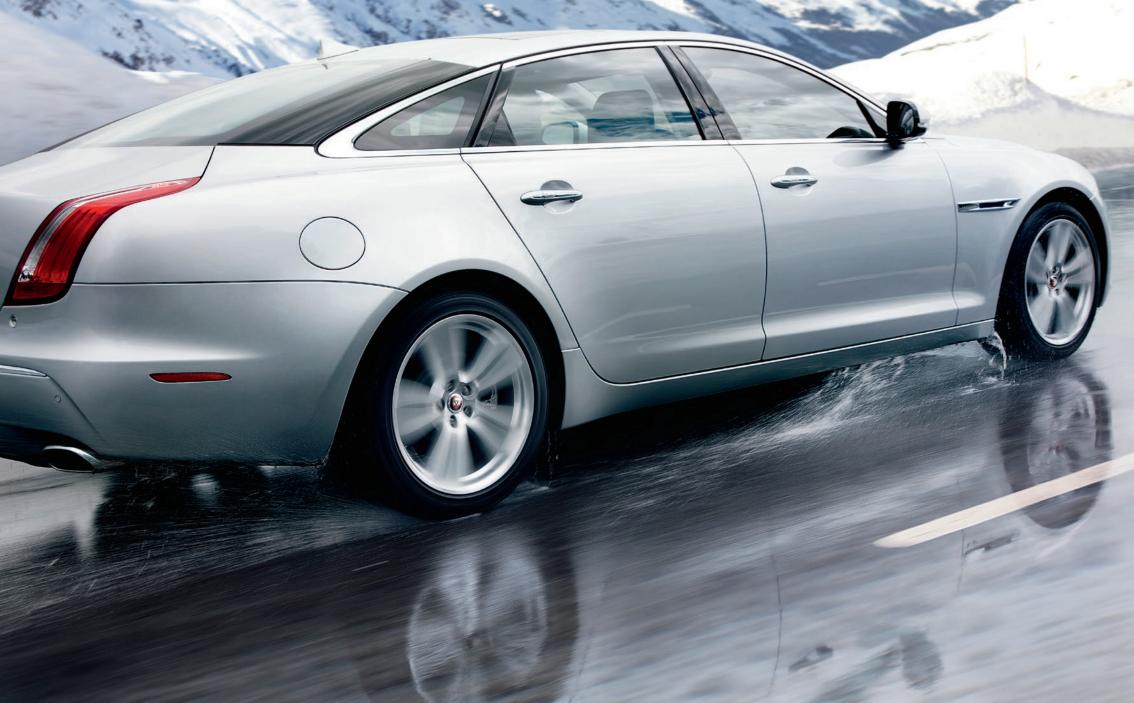

VEHICLE SHOWN: XJL PORTFOLIO IN RHODIUM SILVER

### ALL CONDITIONS, ALL WHEEL DRIVE

INTELLIGENT AND ADAPTIVE

DAPTIVE EXTREM

EXTREME CAPABILITY JAG

JAGUAR AGILITY

#### DRY ROAD CONDITIONS

VARIABLE ROAD CONDITIONS

AWD WINTER MODE

In normal driving conditions, virtually all torque is distributed to the rear wheels providing signature Jaguar rear wheel drive performance.

Where road conditions are changeable, up to 100% of torque can be distributed to the front wheels as required to ensure optimum traction.

At the touch of a button Winter Mode can be selected to distribute 30% of the torque to the front wheels and 70% of the torque to the rear wheels maximizing control in difficult conditions.

Inspiring driver confidence on almost all driving surfaces and in extreme weather, the advanced and intelligent technology of the XJ includes Jaguar's Instinctive All Wheel Drive<sup>™\*</sup>, which is available with the 3.0 liter V6 Supercharged engine. In normal conditions, Jaguar's Instinctive AWD<sup>™</sup> preserves the signature Jaguar rear wheel drive performance and agility, as well as improving fuel use and reducing emissions, by applying more torque to the rear wheels.

If low traction is sensed at the rear wheels, up to 50 percent of torque is quickly redistributed to the front wheels. When the most extreme conditions are detected – imagine pulling out of a slippery side road onto a dry main road at a T-junction in winter – up to 100 percent of available torque can be applied to the front wheels. The result is the reassurance of having all wheel drive when needed, while maintaining sports car performance in the majority of situations.