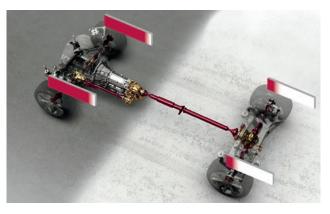

#### DRY ROAD CONDITIONS

VARIABLE ROAD CONDITIONS

AWD WINTER MODE

In normal driving conditions, virtually all torque is distributed to the rear wheels providing signature Jaguar rear wheel drive performance.

Where road conditions are changeable, up to 100% of torque can be distributed to the front wheels as required to ensure optimum traction.

At the touch of a button Winter Mode can be selected to distribute 30% of the torque to the front wheels and 70% of the torque to the rear wheels maximizing control in difficult conditions.

Inspiring driver confidence on almost all driving surfaces and in extreme weather, the advanced and intelligent technology of the XJ includes Jaguar's Instinctive All Wheel Drive<sup>™\*</sup>, which is available with the 3.0 liter V6 Supercharged engine. In normal conditions, Jaguar's Instinctive AWD<sup>™</sup> preserves the signature Jaguar rear wheel drive performance and agility, as well as improving fuel use and reducing emissions, by applying more torque to the rear wheels.

If low traction is sensed at the rear wheels, up to 50 percent of torque is quickly redistributed to the front wheels. When the most extreme conditions are detected – imagine pulling out of a slippery side road onto a dry main road at a T-junction in winter – up to 100 percent of available torque can be applied to the front wheels. The result is the reassurance of having all wheel drive when needed, while maintaining sports car performance in the majority of situations.