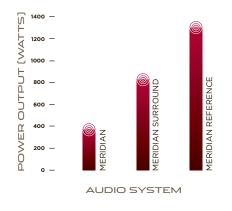

### SOUNDS ALIVE

MERIDIAN™ **TRIFIELD™** 

CONVERSATION ASSIST

Turn on the superb audio system of the XJ and the cabin comes alive. Three pure fidelity systems engineered by Meridian, the ultimate audio specialists, are offered on the XJ models. Meridian's 380-watt Audio System uses a powerful 12-channel DSP amplifier. 14 speakers, including 2 subwoofers and 2 x 2.8-inch front door woofers, produce a seminal audio experience, surrounding you with exceptional sound quality. Meridian's 825-watt Surround Audio System uses no less than 20 speakers and 2 subwoofers with Audyssey MultEQ sound equalization technology, to produce 7.1 surround sound and create audio that is just as the artist intended. Meridian achieves this by benchmarking acoustic performance against real musical instruments. Pioneered by Meridian, **Trifield™** technology ensures a perfect stereo image for each occupant and produces an holistic sound within the cabin to deliver a concert-like experience. The latest addition to the range is the incredible 1300-watt Meridian Reference Audio System available only on the long wheelbase models. This ultra premium sound system employs 6 extra speakers in the front seat backs localizing the sound for each passenger, which provide an authentic and consistent sound quality for all while enhancing the sense of space within the cabin. With an XJ Meridian Audio System everyone can hear the difference.

#### MERIDIAN

380W, 14 Speakers, 12 channel class D DSP amplifier, Audyssey MultEQ Audio Equalization, Dynamic volume control

#### MERIDIAN SURROUND

825W, 20 Speakers, 15 channel class D DSP amplifier, Audyssey MultEQ Audio Equalization, 7.1 Surround Sound, Trifield<sup>™</sup> technology

#### MERIDIAN REFERENCE

28 — N

1300W, 26 Speakers, 17 channel class D DSP amplifier, Audyssey MultEQ Audio Equalization, Trifield<sup>™</sup> technology, Conversation Assist