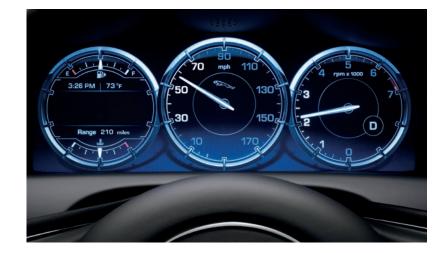

# SEE, TOUCH, CONNECT

Intuitive technology is simply expressed in the XJ. It seamlessly connects driver to car and road to empower, but never overpower, the driving experience.

With its innovative Virtual Instrument panel, the instrument cluster is always ready to display the most relevant information in an instant. It appears, on a crystal-clear screen, to be as real and solid as a 3-dimensional version. The screen automatically varies the display to give the driver relevant updates, such as information on the road ahead and fuel range. Simple 5-way controls on the steering wheel provide access to regularly used functions and are fully integrated with the Virtual Instruments.

INTERIOR SHOWN: XJL PORTFOLIO WITH IVORY SEATS AND JET UPPER FASCIA PLUS OPTIONAL ILLUMINATION PACK