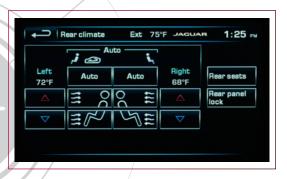

#### CLIMATE CONTROL

Adjust the environment to suit every occupant with either dual zone or four-zone climate control, which includes air particle and odor filtration, humidity control and automatic window defrosting.