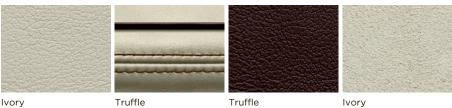

## $\mathsf{XJ}$ PORTFOLIO AND SUPERCHARGED SEMI-ANILINE LEATHER SEATING WITH LEATHER HEADLINER

| SEAT [SEMI-<br>ANILINE LEATHER] | STITCH/PIPING  | UPPER FASCIA | HEADLINING   |
|---------------------------------|----------------|--------------|--------------|
|                                 |                |              |              |
|                                 |                |              |              |
|                                 |                |              |              |
| London Tan                      | Jet/London Tan | Jet          | Ivory or Jet |
|                                 |                |              |              |
|                                 |                |              |              |
|                                 |                |              |              |
|                                 |                |              |              |
|                                 |                |              |              |

## XJ PORTFOLIO AND SUPERCHARGED SEMI-ANILINE LEATHER SEATING WITH LEATHER HEADLINER [CONTINUED]