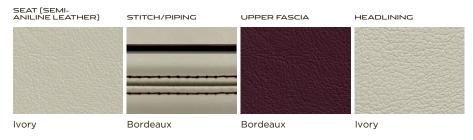

# SEAT LEATHERS

Jet (Available in soft grain and semi-aniline) Cashew (Available in soft grain only) Cirrus (Available in soft grain only) lvory (Available in soft grain and semi-aniline)

London Tan (Available in soft grain and semi-aniline) Navy (Available in soft grain only) Bordeaux (Available in semi-aniline only) Red Zone (Available in soft grain only)