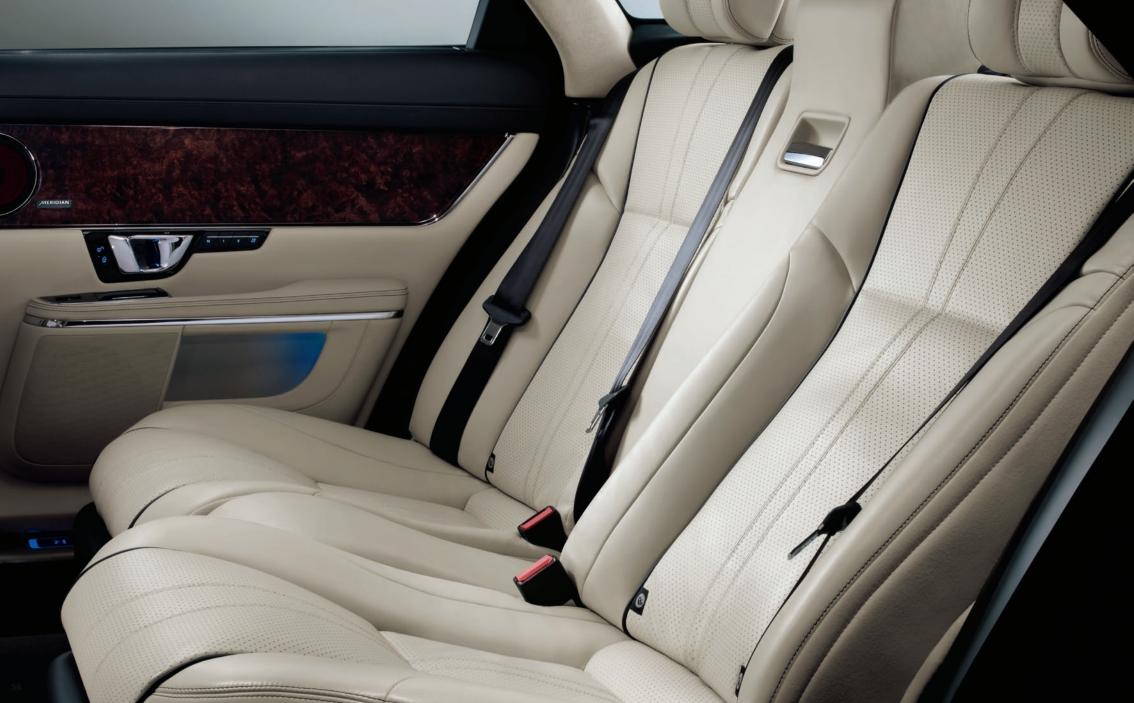

#### REAR SEATING

**3 POSITION MEMORY** 

AIRLINE-STYLE RECLINING SEATS

**3 MASSAGE PROGRAMS** 

As the place for relaxation and comfort, long wheelbase XJ models have **over 3 feet of legroom** in which passengers can enjoy stretching out, reading or even a massage. The spacious rear environment can be augmented with a choice of a **Rear Seat Pack** or a **Premium Rear Seat Pack**. Featuring two individual **airline-style reclining seats** complete with **3 massage programs and memory**. The rear is further enhanced by a center armrest complete with rear seat controls, additional storage and cup holders as well as the ability to move the front passenger seat away if required. Also included are footrests, and electric side rear window blinds. For ease of exit, rear seats can be programmed to return from reclined to an upright position when a door is opened.

## XJ PREMIUM SEAT PACKS

The XJ is designed as a haven from the outside world and offers rear seat passengers the same levels of seating comfort and luxury that is found in the front of the car. A range of rear seat Option Packs provides an opportunity to upgrade the XJ's rear environment even further. Features include two individual airline-style reclining rear seats with increased functionality as well as entertainment packs. Further highlights from the available packs are featured below.

#### REAR SEAT PACK (LONG WHEELBASE MODELS ONLY)

Two individual rear seats including 3 massage functions. Folding rear center armrest with rear seat switch panels. Footrests and electric rear side window blinds.