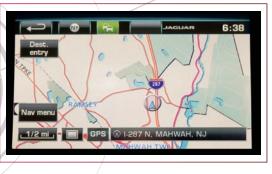

### TOUCH TO CONTROL, SEE TO BELIEVE

A single **8-inch color Touch-screen** in the center console provides multi-function control and displays the three primary functions; audio, climate control and **satellite navigation**. For a hands-free experience, the system also offers voice control of audio, navigation and telephone connectivity\*.

The navigation system of the XJ gives clear instructions and, if necessary, congestion alerts with alternative routes. And if fuel runs low, the Touch-screen displays details of the closest gas stations.