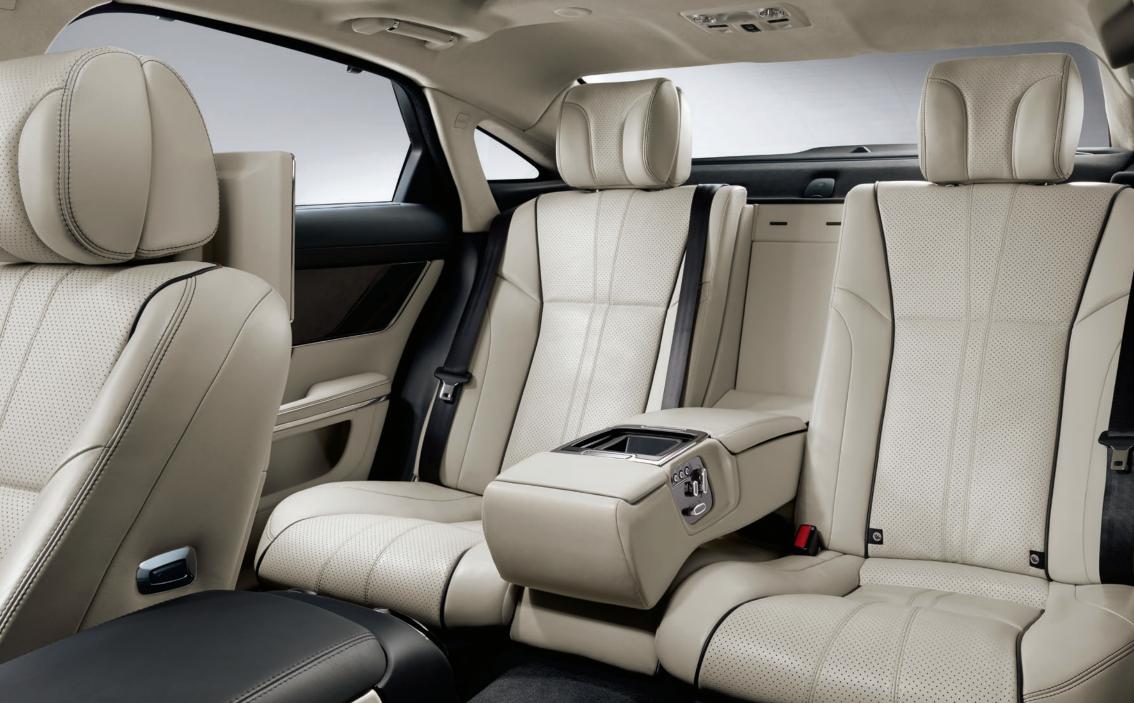

#### REAR SEATING

**3 POSITION MEMORY** 

AIRLINE-STYLE RECLINING SEATS

**3 MASSAGE PROGRAMS** 

As the place for relaxation and comfort, long wheelbase XJ models have **over 3 feet of legroom** in which passengers can enjoy stretching out, reading or even a massage. The spacious rear environment can be augmented with a choice of a **Rear Seat Pack** or a **Premium Rear Seat Pack**. Featuring two individual **airline-style reclining seats** complete with **3 massage programs and memory**. The rear is further enhanced by a center armrest complete with rear seat controls, additional storage and cup holders as well as the ability to move the front passenger seat away if required. Also included are footrests, and electric side rear window blinds. For ease of exit, rear seats can be programmed to return from reclined to an upright position when a door is opened.

## BUSINESS OR LEISURE ON THE MOVE

>

10.2-INCH REAR SEAT SCREENS

WHITEFIRE<sup>™</sup> WIRELESS HEADPHONES

Whatever you do in the XJ, you do it in complete comfort. It's the perfect place for business and the ideal spot for relaxation. Stretch out and unwind: the XJ can help take the stress and strain out of every journey.

On long wheelbase models, the Premium Rear Seat Pack includes both the Rear Seat Entertainment and Rear Seat Pack allowing passengers to enjoy their ride with entertainment and comfort. Included in the pack are dual 10.2-inch LCD screens and business tray tables finished in leather, which one gets to enjoy all while relaxing in the individual rear seats with massage functionality. A rear media interface allows iPod\*, MP3 or USB connection using a remote control stored in the rear armrest. Audio for the package is provided by **WhiteFire™** digital wireless headphones.