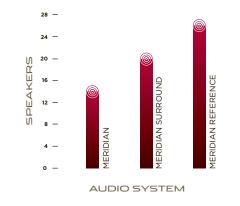

### SOUNDS ALIVE

MERIDIAN™ **TRIFIELD™** 

CONVERSATION ASSIST

Turn on the superb audio system of the XJ and the cabin comes alive. Three pure fidelity systems engineered by Meridian, the ultimate audio specialists, are offered on the XJ models. Meridian's 380-watt Audio System uses a powerful 12-channel DSP amplifier. 14 speakers, including 2 subwoofers and 2 x 2.8-inch front door woofers, produce a seminal audio experience, surrounding you with exceptional sound quality. Meridian's 825-watt Surround Audio System uses no less than 20 speakers and 2 subwoofers with Audyssey MultEQ sound equalization technology, to produce 7.1 surround sound and create audio that is just as the artist intended. Meridian achieves this by benchmarking acoustic performance against real musical instruments. Pioneered by Meridian, **Trifield™** technology ensures a perfect stereo image for each occupant and produces an holistic sound within the cabin to deliver a concert-like experience. The latest addition to the range is the incredible 1300-watt Meridian Reference Audio System available only on the long wheelbase models. This ultra premium sound system employs 6 extra speakers in the front seat backs localizing the sound for each passenger, which provide an authentic and consistent sound quality for all while enhancing the sense of space within the cabin. With an XJ Meridian Audio System everyone can hear the difference.

#### MERIDIAN

380W, 14 Speakers, 12 channel class D DSP amplifier, Audyssey MultEQ Audio Equalization, Dynamic volume control

#### MERIDIAN SURROUND

825W, 20 Speakers, 15 channel class D DSP amplifier, Audyssey MultEQ Audio Equalization, 7.1 Surround Sound, Trifield<sup>™</sup> technology

#### MERIDIAN REFERENCE

28 — N

1300W, 26 Speakers, 17 channel class D DSP amplifier, Audyssey MultEQ Audio Equalization, Trifield<sup>™</sup> technology, Conversation Assist