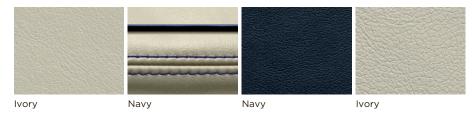

# SEAT LEATHERS

Jet (Available in soft grain and semi-aniline) Cashew (Available in soft grain only) Cirrus (Available in soft grain only) lvory (Available in soft grain and semi-aniline)

London Tan (Available in soft grain and semi-aniline) Navy (Available in soft grain only) Bordeaux (Available in semi-aniline only) Red Zone (Available in soft grain only)

#### PERSONALIZATION

XJL PORTFOLIO INTERIOR

lvory soft grain seats with Jet contrast stitch and piping, Jet upper fascia and Jet headlining with Gloss Figured Ebony veneer.

 Seat leather applies to seats and door trim inserts
Contrast stitch applies to seat leathers and door bin
Upper fascia applies to dashboard, center console and upper door trims For full veneer options see page 44.
Center console inlay is Piano Black on all models.

Truffle

lvory

LX

Cashew

Cashew

\*Cost Option