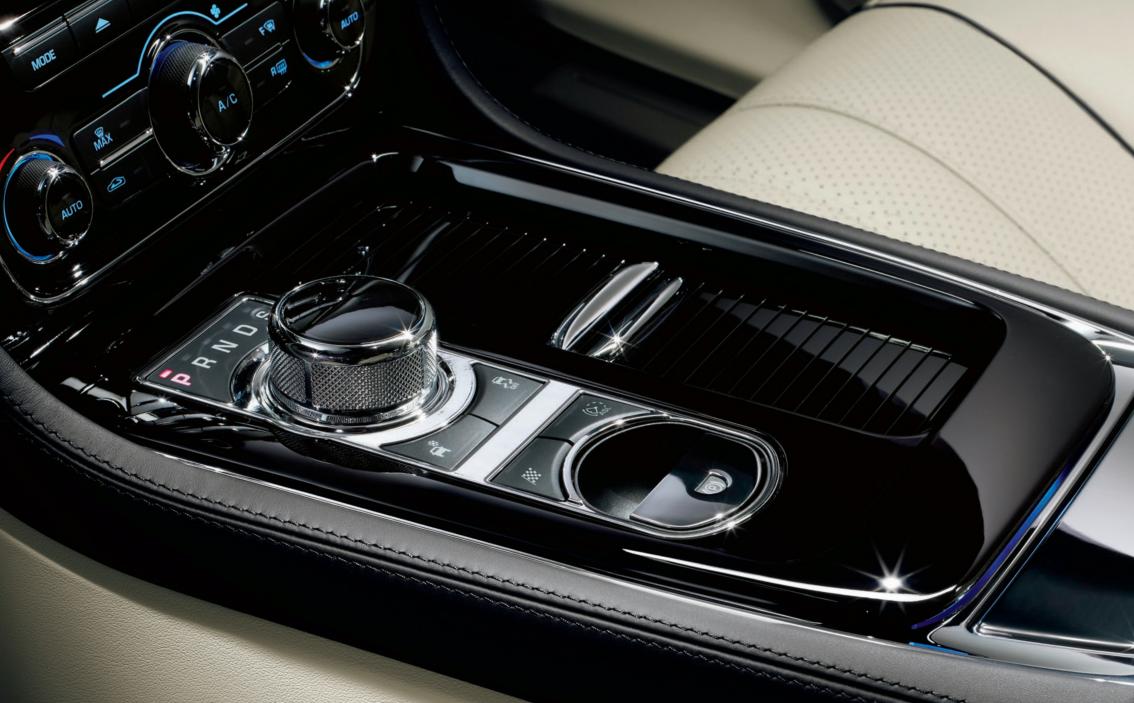

Gleaming chrome instruments invite you to touch. Before the wheels have even turned, starting the XJ is a moving experience. The start button needs only a light touch to raise the aluminum JaguarDrive Selector<sup>™</sup> into the palm of your hand.

## POWERFUL, RESPONSIVE, SMART

8-SPEED TRANSMISSION

DRIVE MODE AND SPORT MODE

**STOP/START** TECHNOLOGY

The XJ is driven by a choice of exceptional engines built to satisfy different driving requirements but always ensuring outstanding performance and handling. They all feature an **8-speed transmission** for whisper smooth gear changes, delivering both a more responsive ride and fuel economy benefits.

Drive mode or Sport mode can be chosen with the JaguarDrive Selector<sup>™</sup>. Sport mode allows full manual gear shift control of the XJ using one-touch paddles mounted behind the steering wheel. Even in the automatic Drive mode, the paddles allow temporary override for the instant power needs that maneuvers like passing demand. **Stop/Start technology** also improves fuel efficiency by detecting when the engine isn't required and shutting it down – Eco Stop. Once the brake pedal is released, Eco Start re-starts the engine without hesitation: immediate, seamless and better for the environment.