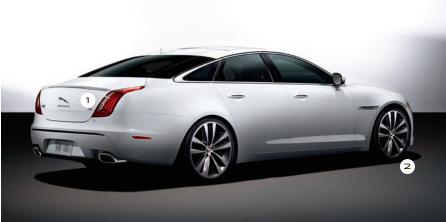

# XJ, ARRIVE IN STYLE

The XJ turns heads and attracts glances. Its fusion of honed dynamic lines and sculpted elegance is designed to fulfill the core Jaguar values of beauty, purity, simplicity and consistency. The objective was never 'merely' to create the most beautiful luxury sports sedan, but to produce a more efficient shape where the pinnacles of aesthetics and aerodynamics work together in complete accord. You haven't just travelled in the XJ. You've arrived.

The view for those on the outside is equally exhilarating with its long, low aspect, breathtaking profile and the rear windshield appearing to wrap seamlessly around the car to create a floating roofline.

VEHICLE SHOWN: XJL PORTFOLIO IN RHODIUM SILVER