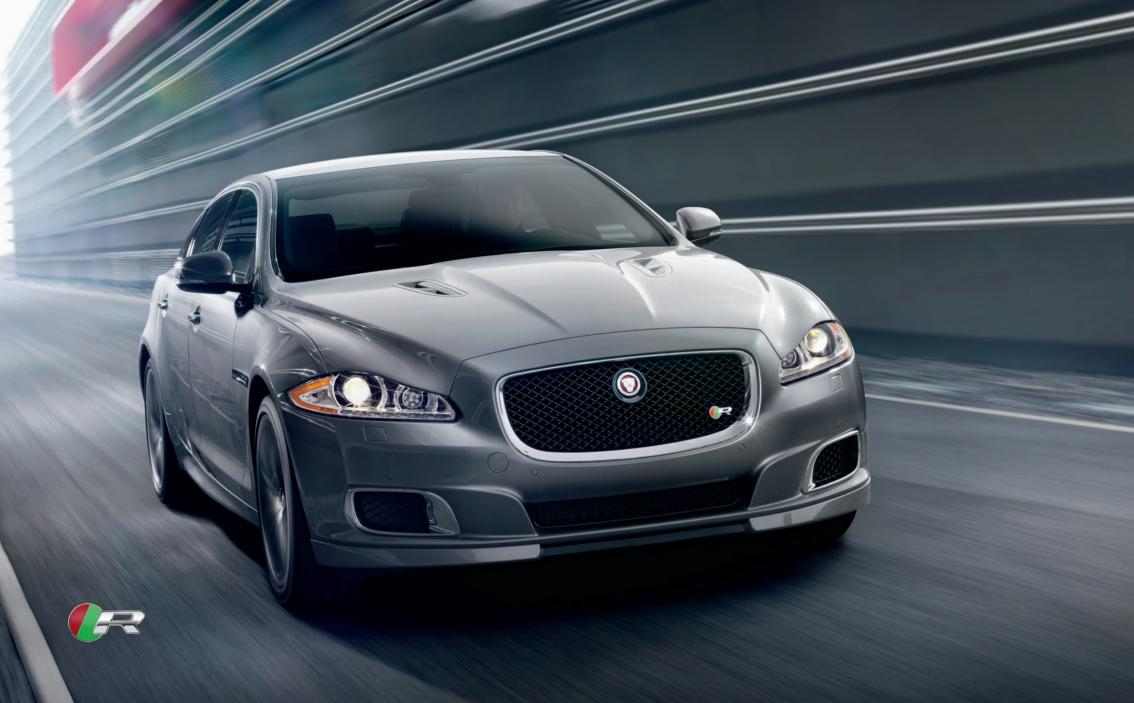

0-60 MPH IN 4.4 SECONDS\*

5.0 V8 SUPERCHARGED 550HP ENGINE EXCEPTIONAL DYNAMICS

The XJR combines supercar performance with the highest levels of luxury and exemplifies the expertise of Jaguar in engineering, design and craftsmanship: from its beautiful sweeping panoramic roof and muscular lines to the astonishing **5.0 liter supercharged V8 engine**, which is uprated, tuned and calibrated to produce a 174mph top speed\*. This is a luxury sedan car that accelerates **0-60mph in 4.4 seconds**\*. The XJR has a 550hp power delivery and outstanding 502 lb.ft. of torque deliver a thrilling driving experience. Its deep resounding sport exhaust quad pipes dramatically announce its arrival.

The unique exterior styling includes hood louvers; aerodynamics are sharpened with a revised front bumper featuring a splitter, unique side sills, a rear spoiler, complete with red brake calipers, 'R' badging and unique alloy wheels. Inside the XJR is undeniably sporty yet remains luxurious. Its soft grain leather is offered in five bold color combinations with surfaces finished in striking Piano Black. The exclusive R logo appears on the steering wheel, instrument cluster, dashboard Intaglio and embossed in all four seats. The XJR promises power and luxury.

#### \*Always follow local speed limits VEHICLE SHOWN LEFT: XJR IN LUNAR GREY. INTERIOR SHOWN ABOVE: XJR INTERIOR WITH JET/RED ZONE DUO-TONE SEATS AND JET UPPER FASCIA

29