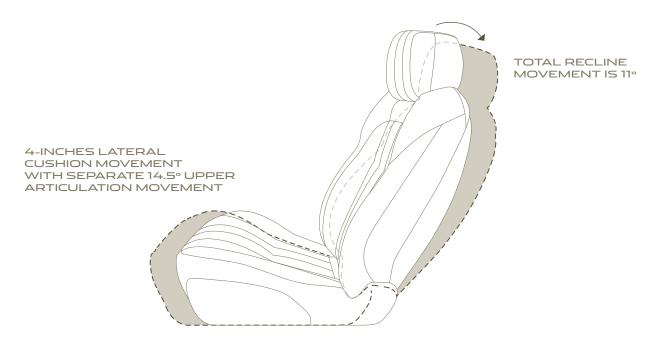

#### FRONT SEATING

>**3 POSITION MEMORY** 

COOLING FUNCTION

**5 MASSAGE PROGRAMS** 

The XJ seating is created to be as pleasing to the eye as it is to touch and experience. From the start of the design process, every seat is created to maximize driver and passenger control of personal comfort with meticulous consideration given to practicality and function. That perfect position is only a touch of a button away as all front seats feature electric adjustment. All front and rear seats are heated, while on the XJ Portfolio, XJ Supercharged and the XJR front and rear seats have a cooling function too. Selected XJ derivatives also have driver and front passenger seat **3 position memory**.

For the ultimate comfort during long journeys, driver and passenger seats can be chosen with 5 different massage programs that can be adjusted in intensity to suit individual preferences.

#### REAR SEATING

**3 POSITION MEMORY** 

AIRLINE-STYLE RECLINING SEATS

**3 MASSAGE PROGRAMS** 

As the place for relaxation and comfort, long wheelbase XJ models have **over 3 feet of legroom** in which passengers can enjoy stretching out, reading or even a massage. The spacious rear environment can be augmented with a choice of a **Rear Seat Pack** or a **Premium Rear Seat Pack**. Featuring two individual **airline-style reclining seats** complete with **3 massage programs and memory**. The rear is further enhanced by a center armrest complete with rear seat controls, additional storage and cup holders as well as the ability to move the front passenger seat away if required. Also included are footrests, and electric side rear window blinds. For ease of exit, rear seats can be programmed to return from reclined to an upright position when a door is opened.