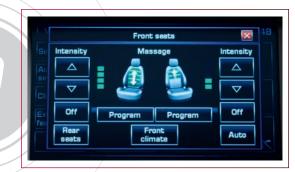

Available within the Premium Rear Seat Pack, any one of the four electric seats can be selected and then fully controlled using the touch screen and the driver seat controls. Rear seats can also revert to home position for ease of entry or exit. Other features that can be controlled via the Touch-screen are individual seat massage functions and the active ventilation heated/cooled functions. 

#### FRONT SEATING

>**3 POSITION MEMORY** 

COOLING FUNCTION

**5 MASSAGE PROGRAMS** 

The XJ seating is created to be as pleasing to the eye as it is to touch and experience. From the start of the design process, every seat is created to maximize driver and passenger control of personal comfort with meticulous consideration given to practicality and function. That perfect position is only a touch of a button away as all front seats feature electric adjustment. All front and rear seats are heated, while on the XJ Portfolio, XJ Supercharged and the XJR front and rear seats have a cooling function too. Selected XJ derivatives also have driver and front passenger seat **3 position memory**.

For the ultimate comfort during long journeys, driver and passenger seats can be chosen with 5 different massage programs that can be adjusted in intensity to suit individual preferences.