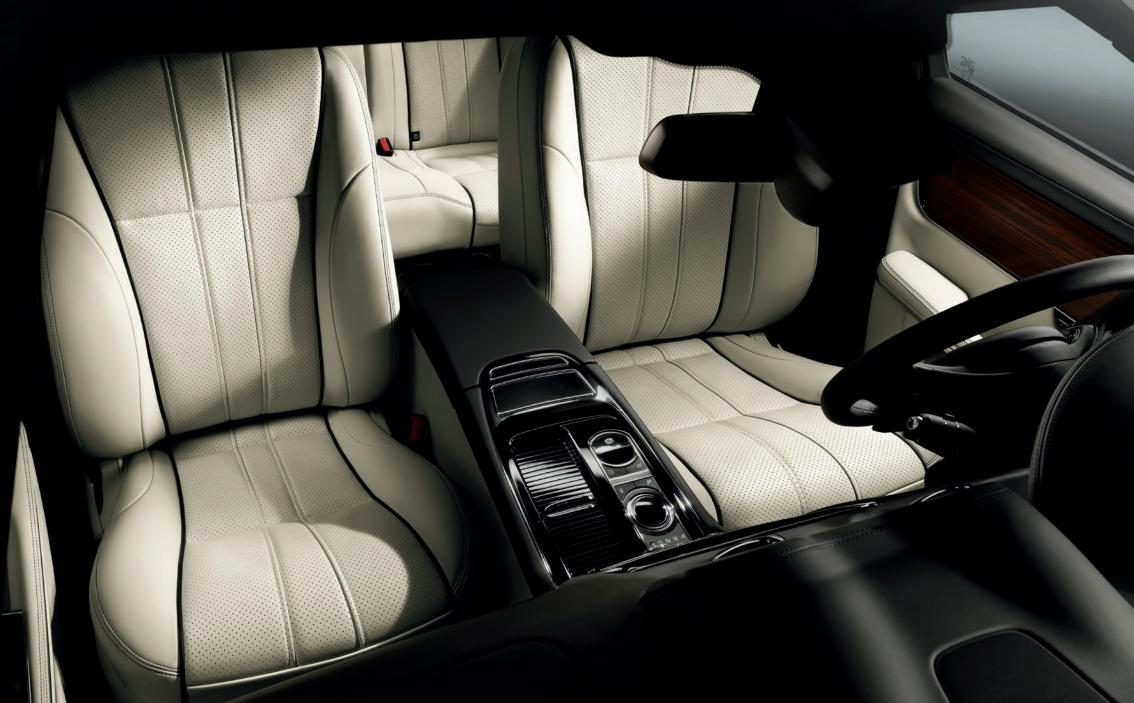

#### REAR SEATING

**3 POSITION MEMORY** 

AIRLINE-STYLE RECLINING SEATS

**3 MASSAGE PROGRAMS** 

As the place for relaxation and comfort, long wheelbase XJ models have **over 3 feet of legroom** in which passengers can enjoy stretching out, reading or even a massage. The spacious rear environment can be augmented with a choice of a **Rear Seat Pack** or a **Premium Rear Seat Pack**. Featuring two individual **airline-style reclining seats** complete with **3 massage programs and memory**. The rear is further enhanced by a center armrest complete with rear seat controls, additional storage and cup holders as well as the ability to move the front passenger seat away if required. Also included are footrests, and electric side rear window blinds. For ease of exit, rear seats can be programmed to return from reclined to an upright position when a door is opened.

## BUSINESS OR LEISURE ON THE MOVE

>

10.2-INCH REAR SEAT SCREENS

WHITEFIRE<sup>™</sup> WIRELESS HEADPHONES

Whatever you do in the XJ, you do it in complete comfort. It's the perfect place for business and the ideal spot for relaxation. Stretch out and unwind: the XJ can help take the stress and strain out of every journey.