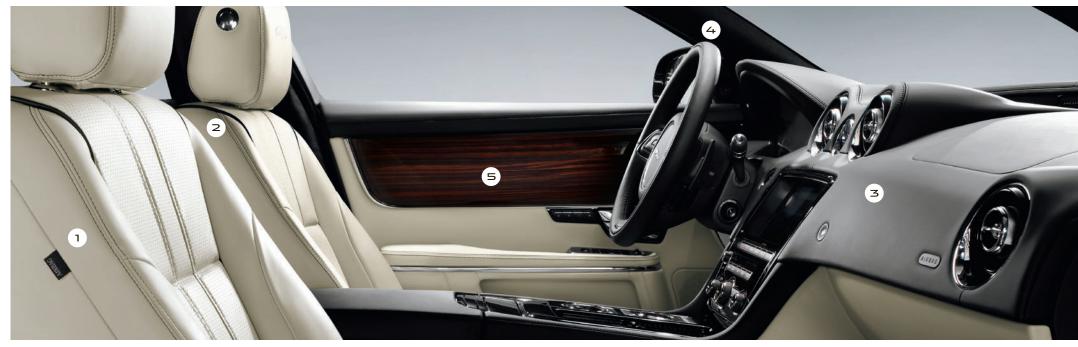

#### PERSONALIZATION

XJL PORTFOLIO INTERIOR

lvory soft grain seats with Jet contrast stitch and piping, Jet upper fascia and Jet headlining with Gloss Figured Ebony veneer.

 Seat leather applies to seats and door trim inserts
Contrast stitch applies to seat leathers and door bin
Upper fascia applies to dashboard, center console and upper door trims For full veneer options see page 44.
Center console inlay is Piano Black on all models.