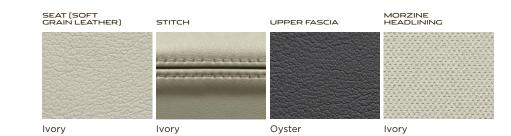

#### PERSONALIZATION

XJL PORTFOLIO INTERIOR

lvory soft grain seats with Jet contrast stitch and piping, Jet upper fascia and Jet headlining with Gloss Figured Ebony veneer.

 Seat leather applies to seats and door trim inserts
Contrast stitch applies to seat leathers and door bin
Upper fascia applies to dashboard, center console and upper door trims For full veneer options see page 44.
Center console inlay is Piano Black on all models.

Truffle

lvory

LX

Cashew

Cashew

\*Cost Option

#### XJ PORTFOLIO AND SUPERCHARGED

### SEAT (SOFT GRAIN LEATHER) SUEDECLOTH HEADLINING UPPER FASCIA STITCH/PIPING

XJ PORTFOLIO AND SUPERCHARGED (CONTINUED)

Jet

Jet

lvory

lvory

lvory

Truffle

lvory or Jet