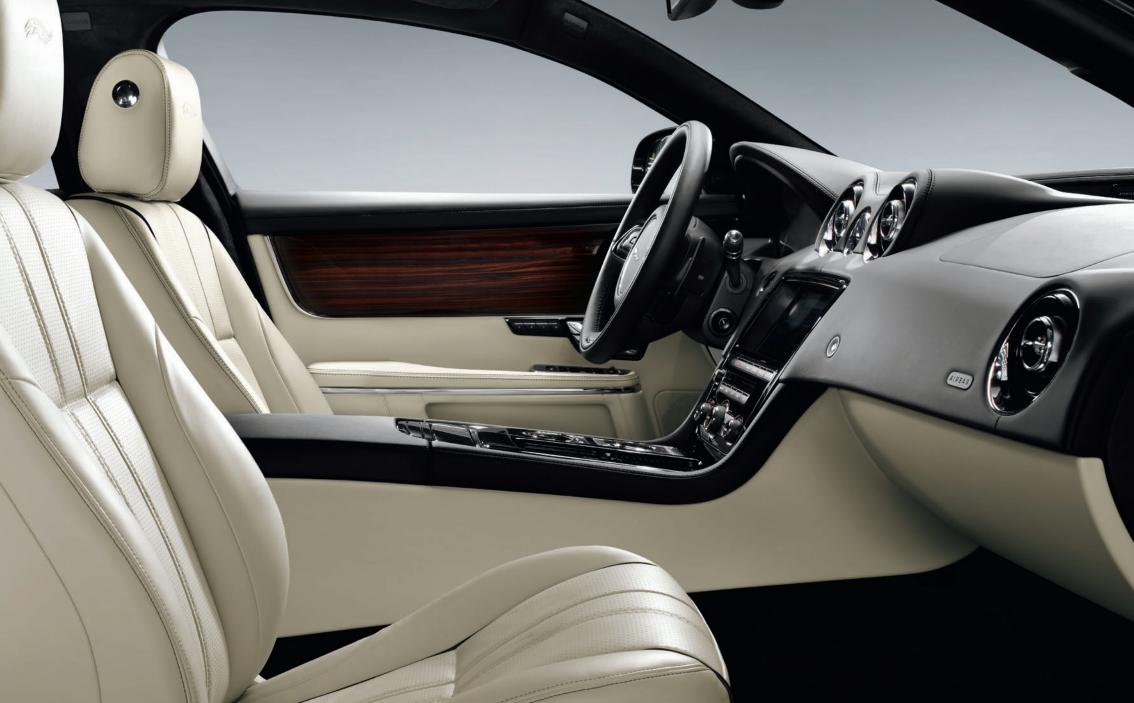

# THROUCH THE LOOKING GLASS

The view from inside the XJ is exceptional: a panoramic, heat-reflective glass roof extends to the full width of the car and sweeps as far back as the rear seat area. It filters UV rays and floods the interior with natural light making it spacious and private, due to effective tinting.

The view for those on the outside is equally exhilarating with its long, low aspect, breathtaking profile and the rear windshield appearing to wrap seamlessly around the car to create a floating roofline.

VEHICLE SHOWN: XJL PORTFOLIO IN RHODIUM SILVER

## THE FINEST DETAIL

The XJ welcomes you with soothing phosphor blue interior lighting bathing the cabin with its subtle tones to reveal aesthetic perfection and practicality; from the features of the center console to the details of the door bins and door pulls.

Gleaming chrome instruments invite you to touch. Before the wheels have even turned, starting the XJ is a moving experience. The start button needs only a light touch to raise the aluminum JaguarDrive Selector<sup>™</sup> into the palm of your hand.