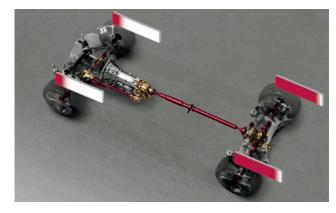

#### DRY ROAD CONDITIONS

VARIABLE ROAD CONDITIONS

AWD WINTER MODE

In normal driving conditions, virtually all torque is distributed to the rear wheels providing signature Jaguar rear wheel drive performance.

Where road conditions are changeable, up to 100% of torque can be distributed to the front wheels as required to ensure optimum traction.

At the touch of a button Winter Mode can be selected to distribute 30% of the torque to the front wheels and 70% of the torque to the rear wheels maximizing control in difficult conditions.

Inspiring driver confidence on almost all driving surfaces and in extreme weather, the advanced and intelligent technology of the XJ includes Jaguar's Instinctive All Wheel Drive<sup>™\*</sup>, which is available with the 3.0 liter V6 Supercharged engine. In normal conditions, Jaguar's Instinctive AWD<sup>™</sup> preserves the signature Jaguar rear wheel drive performance and agility, as well as improving fuel use and reducing emissions, by applying more torque to the rear wheels.

If low traction is sensed at the rear wheels, up to 50 percent of torque is quickly redistributed to the front wheels. When the most extreme conditions are detected – imagine pulling out of a slippery side road onto a dry main road at a T-junction in winter – up to 100 percent of available torque can be applied to the front wheels. The result is the reassurance of having all wheel drive when needed, while maintaining sports car performance in the majority of situations.