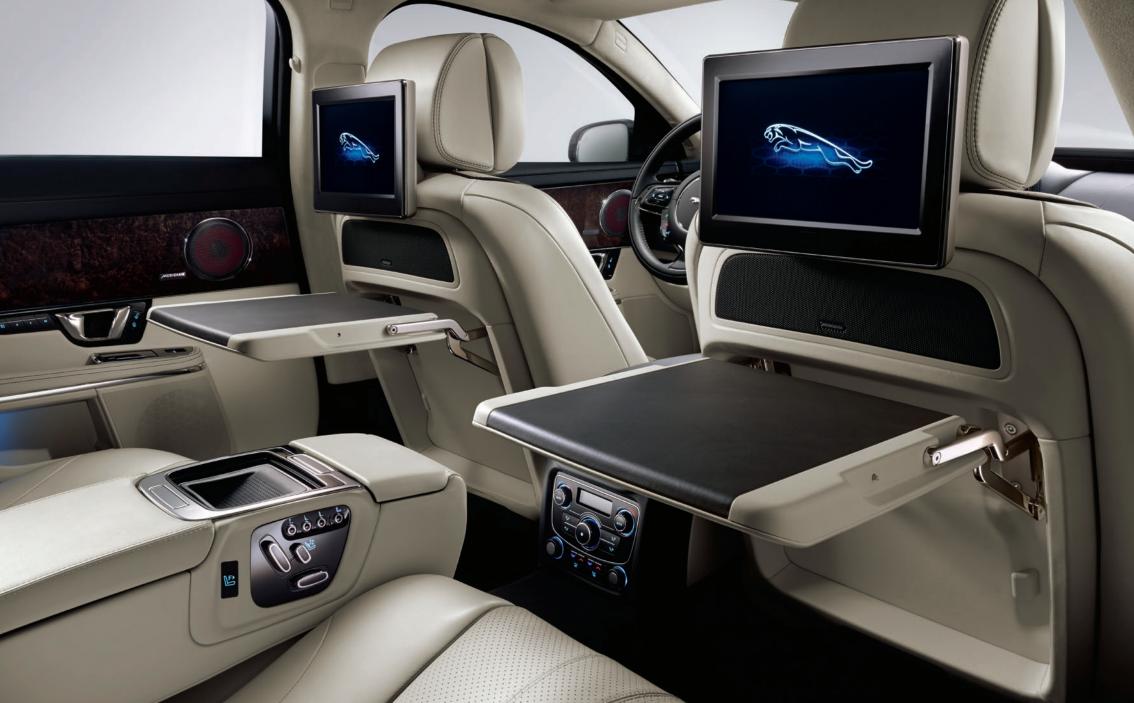

On long wheelbase models, the Premium Rear Seat Pack includes both the Rear Seat Entertainment and Rear Seat Pack allowing passengers to enjoy their ride with entertainment and comfort. Included in the pack are dual 10.2-inch LCD screens and business tray tables finished in leather, which one gets to enjoy all while relaxing in the individual rear seats with massage functionality. A rear media interface allows iPod\*, MP3 or USB connection using a remote control stored in the rear armrest. Audio for the package is provided by **WhiteFire™** digital wireless headphones.

WIRELESS HEADPHONES

\*iPod is a trademark of Apple inc, registered in the U.S. and other countries INTERIOR SHOWN: XJL PORTFOLIO WITH IVORY SEATS, JET UPPER FASCIA AND PREMIUM REAR SEAT PACK WITH 1300W MERIDIAN REFERENCE AUDIO SYSTEM