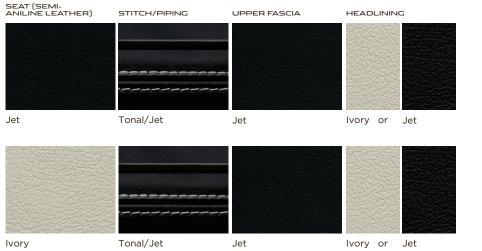

## $\mathsf{XJ}$ PORTFOLIO AND SUPERCHARGED SEMI-ANILINE LEATHER SEATING WITH LEATHER HEADLINER

| SEAT [SEMI-<br>ANILINE LEATHER] | STITCH/PIPING  | UPPER FASCIA | HEADLINING   |
|---------------------------------|----------------|--------------|--------------|
|                                 |                |              |              |
|                                 |                |              |              |
|                                 |                |              |              |
| London Tan                      | Jet/London Tan | Jet          | Ivory or Jet |
|                                 |                |              |              |
|                                 |                |              |              |
|                                 |                |              |              |
|                                 |                |              |              |
|                                 |                |              |              |

## XJ PORTFOLIO AND SUPERCHARGED SEMI-ANILINE LEATHER SEATING WITH LEATHER HEADLINER [CONTINUED]

#### ХЛК

Jet with Red Zone

Jet

Red Zone

Jet

#### XJR SEMI-ANILINE LEATHER SEATING PACK