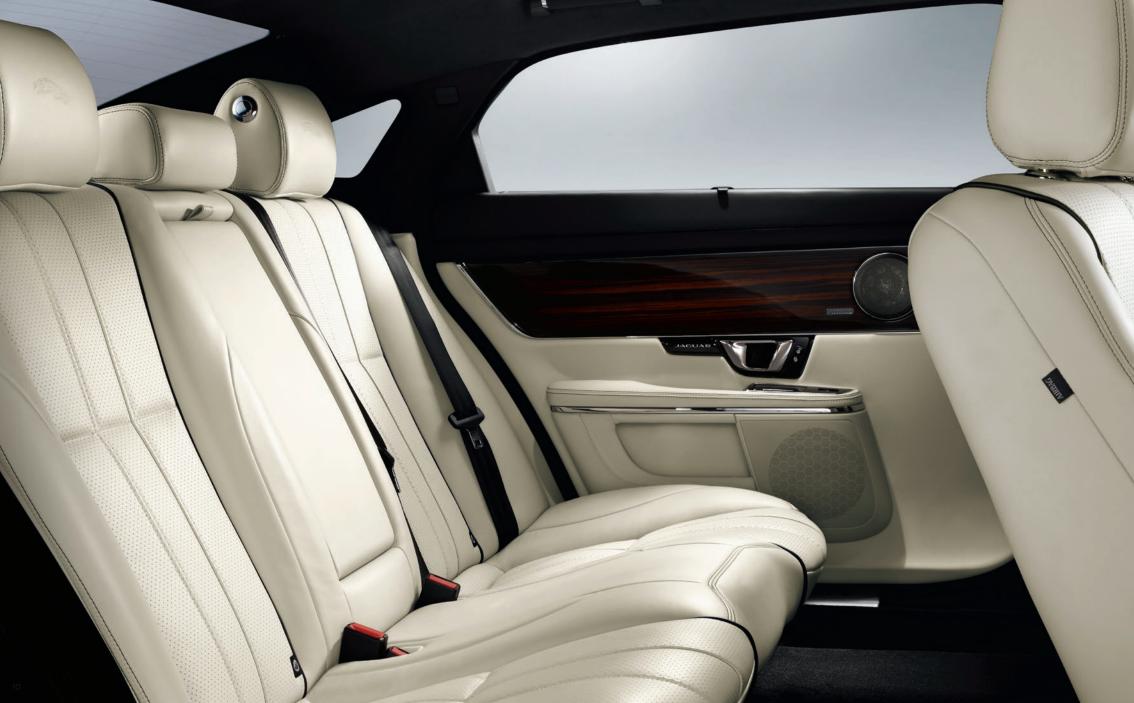

#### REAR SEATING

**3 POSITION MEMORY** 

AIRLINE-STYLE RECLINING SEATS

**3 MASSAGE PROGRAMS** 

As the place for relaxation and comfort, long wheelbase XJ models have **over 3 feet of legroom** in which passengers can enjoy stretching out, reading or even a massage. The spacious rear environment can be augmented with a choice of a **Rear Seat Pack** or a **Premium Rear Seat Pack**. Featuring two individual **airline-style reclining seats** complete with **3 massage programs and memory**. The rear is further enhanced by a center armrest complete with rear seat controls, additional storage and cup holders as well as the ability to move the front passenger seat away if required. Also included are footrests, and electric side rear window blinds. For ease of exit, rear seats can be programmed to return from reclined to an upright position when a door is opened.

WIRELESS HEADPHONES

\*iPod is a trademark of Apple inc, registered in the U.S. and other countries INTERIOR SHOWN: XJL PORTFOLIO WITH IVORY SEATS, JET UPPER FASCIA AND PREMIUM REAR SEAT PACK WITH 1300W MERIDIAN REFERENCE AUDIO SYSTEM