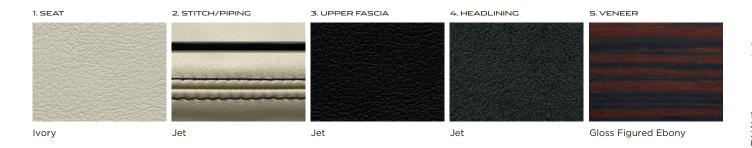

#### PERSONALIZATION

XJL PORTFOLIO INTERIOR

lvory soft grain seats with Jet contrast stitch and piping, Jet upper fascia and Jet headlining with Gloss Figured Ebony veneer.

 Seat leather applies to seats and door trim inserts
Contrast stitch applies to seat leathers and door bin
Upper fascia applies to dashboard, center console and upper door trims For full veneer options see page 44.
Center console inlay is Piano Black on all models.