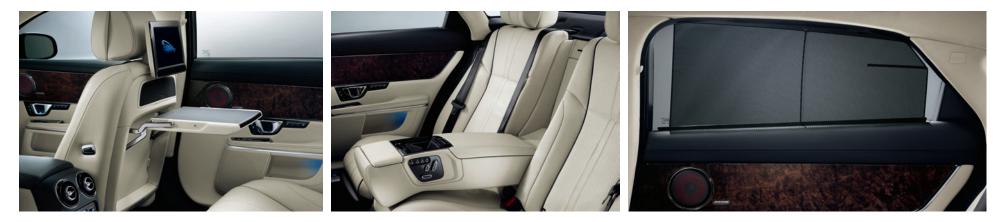

## THE FINEST DETAIL

The XJ welcomes you with soothing phosphor blue interior lighting bathing the cabin with its subtle tones to reveal aesthetic perfection and practicality; from the features of the center console to the details of the door bins and door pulls.

Gleaming chrome instruments invite you to touch. Before the wheels have even turned, starting the XJ is a moving experience. The start button needs only a light touch to raise the aluminum JaguarDrive Selector<sup>™</sup> into the palm of your hand.

# SEE, TOUCH, CONNECT

Intuitive technology is simply expressed in the XJ. It seamlessly connects driver to car and road to empower, but never overpower, the driving experience.

With its innovative Virtual Instrument panel, the instrument cluster is always ready to display the most relevant information in an instant. It appears, on a crystal-clear screen, to be as real and solid as a 3-dimensional version. The screen automatically varies the display to give the driver relevant updates, such as information on the road ahead and fuel range. Simple 5-way controls on the steering wheel provide access to regularly used functions and are fully integrated with the Virtual Instruments.

INTERIOR SHOWN: XJL PORTFOLIO WITH IVORY SEATS AND JET UPPER FASCIA PLUS OPTIONAL ILLUMINATION PACK

Available within the Premium Rear Seat Pack, any one of the four electric seats can be selected and then fully controlled using the touch screen and the driver seat controls. Rear seats can also revert to home position for ease of entry or exit. Other features that can be controlled via the Touch-screen are individual seat massage functions and the active ventilation heated/cooled functions. 

#### REAR SEATING

**3 POSITION MEMORY** 

AIRLINE-STYLE RECLINING SEATS

**3 MASSAGE PROGRAMS** 

As the place for relaxation and comfort, long wheelbase XJ models have **over 3 feet of legroom** in which passengers can enjoy stretching out, reading or even a massage. The spacious rear environment can be augmented with a choice of a **Rear Seat Pack** or a **Premium Rear Seat Pack**. Featuring two individual **airline-style reclining seats** complete with **3 massage programs and memory**. The rear is further enhanced by a center armrest complete with rear seat controls, additional storage and cup holders as well as the ability to move the front passenger seat away if required. Also included are footrests, and electric side rear window blinds. For ease of exit, rear seats can be programmed to return from reclined to an upright position when a door is opened.

On long wheelbase models, the Premium Rear Seat Pack includes both the Rear Seat Entertainment and Rear Seat Pack allowing passengers to enjoy their ride with entertainment and comfort. Included in the pack are dual 10.2-inch LCD screens and business tray tables finished in leather, which one gets to enjoy all while relaxing in the individual rear seats with massage functionality. A rear media interface allows iPod\*, MP3 or USB connection using a remote control stored in the rear armrest. Audio for the package is provided by **WhiteFire™** digital wireless headphones.