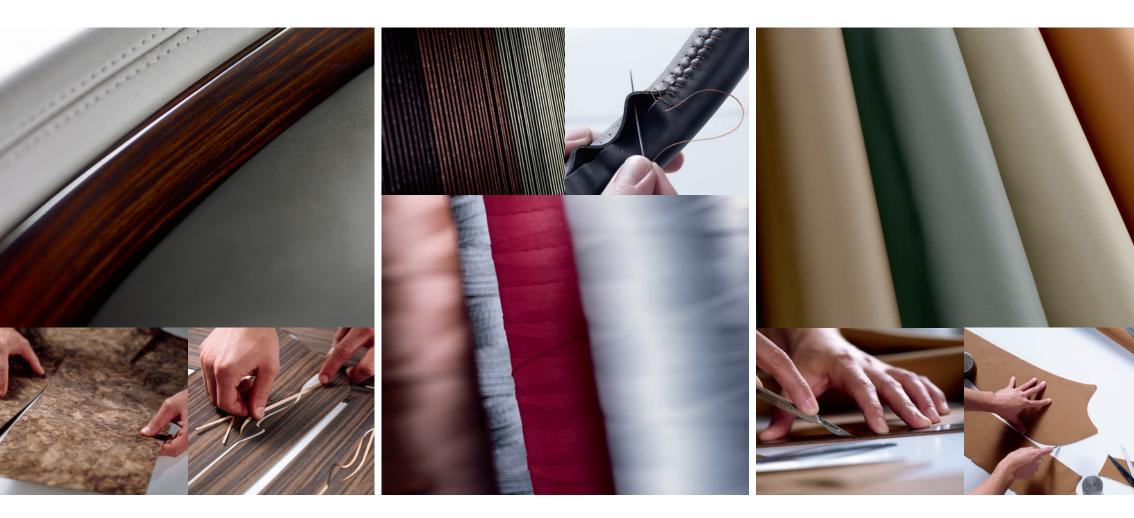

## EXPRESS YOURSELF IN COLOR

EXTERIOR COLORS

SEAT LEATHERS

VENEERS

INTERIOR COLOR COMBINATIONS

OPTION PACKS

The XJ is available in four model choices: XJ, XJ Portfolio, XJ Supercharged and XJR - there's an XJ that's just right for you. With 15 different color choices in either standard or metallic finish, Jaguar offers an outstanding paint spectrum to bring your XJ alive. Inside, the XJ offers a range of leather grains, colors and contrast stitching to create an interior precisely for you. A choice of premium wood veneers and Carbon Fiber finishes are precision crafted and tailored to suit your personal taste. For an even greater opportunity for personalization, and to help create a car that truly reflects your unique taste and individuality, you can also choose from an extensive range of Option Packs.

## INNER BEAUTY

The cabin of the XJ is both contemporary and luxurious, created to excite the senses. Comfort and quality reign supreme with form hugging supple leather complemented with twin needle stitching, contemporary surfaces and a choice of carefully crafted Piano Black, Carbon Fiber or real wood veneers.

The veneer leaves are each 0.5mm thick and are **laser cut** for absolute accuracy; they are then painstakingly positioned so that the grain patterns on either side of the cabin mirror one another. Veneers are lacquered, flattened and polished in an environment optimized for temperature and humidity.

Seat leather is available in **2 different grains**: Soft grain and semi-aniline. Leather is sourced from the finest hide suppliers in the UK and Italy ensuring a glove soft and natural feel. All leathers go through an extensive finishing process to protect the material while preserving its unique appearance and character.

**Twin needle stitching** is applied throughout the XJ for durability and provides unequivocal evidence of Jaguar quality. On selected models, stitching in contrasting colors to the seat leathers and door bins can be chosen to add a further touch of personalization.

# SEAT LEATHERS

Jet (Available in soft grain and semi-aniline) Cashew (Available in soft grain only) Cirrus (Available in soft grain only) lvory (Available in soft grain and semi-aniline)

London Tan (Available in soft grain and semi-aniline) Navy (Available in soft grain only) Bordeaux (Available in semi-aniline only) Red Zone (Available in soft grain only)

**VENEERS** 

Piano Black

Carbon Fiber

Gloss Rich Oak

Satin Rosewood

Gloss Figured Ebony

Gloss Rich Oak with Linear Laser Inlay

Gloss Figured Ebony with Ribbon Laser Inlay Gloss Walnut Curl