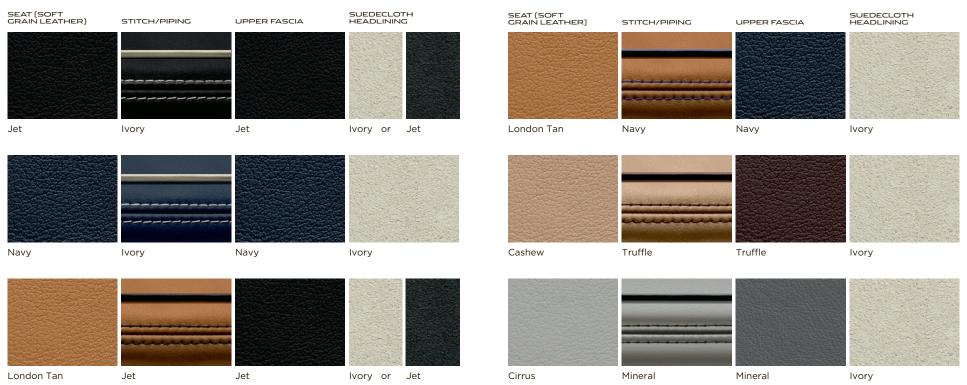

# SEAT LEATHERS

Jet (Available in soft grain and semi-aniline) Cashew (Available in soft grain only) Cirrus (Available in soft grain only) lvory (Available in soft grain and semi-aniline)

London Tan (Available in soft grain and semi-aniline) Navy (Available in soft grain only) Bordeaux (Available in semi-aniline only) Red Zone (Available in soft grain only)

### SEAT (SOFT GRAIN LEATHER) SUEDECLOTH HEADLINING UPPER FASCIA STITCH/PIPING

XJ PORTFOLIO AND SUPERCHARGED (CONTINUED)

Jet

Jet

lvory

lvory

lvory

Truffle

lvory or Jet