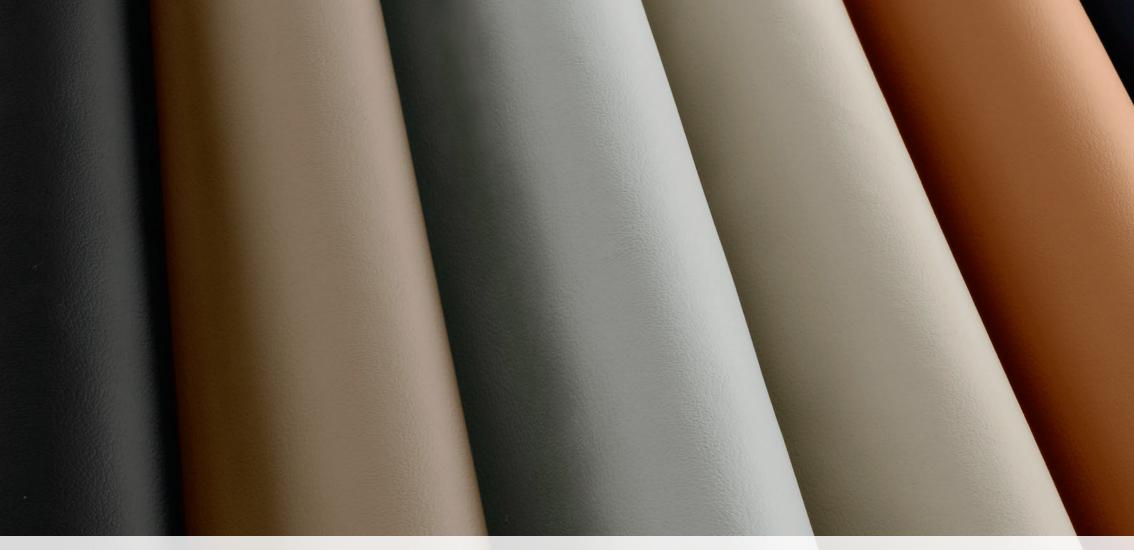

Seat leather is available in **2 different grains**: Soft grain and semi-aniline. Leather is sourced from the finest hide suppliers in the UK and Italy ensuring a glove soft and natural feel. All leathers go through an extensive finishing process to protect the material while preserving its unique appearance and character.

# SEAT LEATHERS

Jet (Available in soft grain and semi-aniline) Cashew (Available in soft grain only) Cirrus (Available in soft grain only) lvory (Available in soft grain and semi-aniline)

London Tan (Available in soft grain and semi-aniline) Navy (Available in soft grain only) Bordeaux (Available in semi-aniline only) Red Zone (Available in soft grain only)