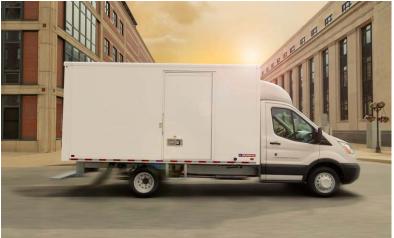

CONSTRUCTION

The compact size of Morgan's Cut-A-Way Van supports easy maneuverability in crowded city settings. Thoughtful design supports comfort in the cab AND easy access to the cargo area. And light-weight construction and aerodynamic design support better fuel-economy on the open road. Ease and efficiency in parcel delivery add up to dollars and good business-sense!