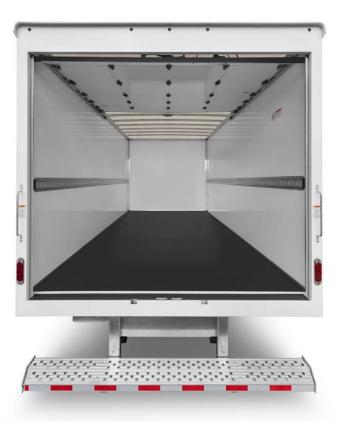

Morgan Dry Freight bodies offer features and options that make it easy and more efficient to load, secure, and deliver products of all shapes and sizes.

PARCEL

HOME DELIVERY

CONSTRUCTION

RENAL/FLEET

The clean, seamless, aerodynamic design of Morgan's NexGen Dry Freight body makes a great first-impression; and our features and options will make a lasting impression on your business!