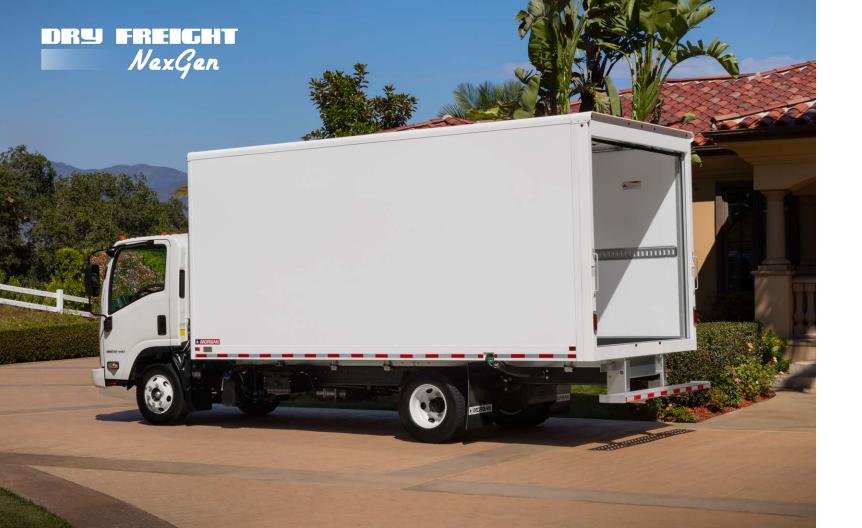

Morgan Dry Freight bodies offer features and options that make it easy and more efficient to load, secure, and deliver products of all shapes and sizes.

PARCEL

HOME DELIVERY

CONSTRUCTION

RENAL/FLEET

The clean, seamless, aerodynamic design of Morgan's NexGen Dry Freight body makes a great first-impression; and our features and options will make a lasting impression on your business!