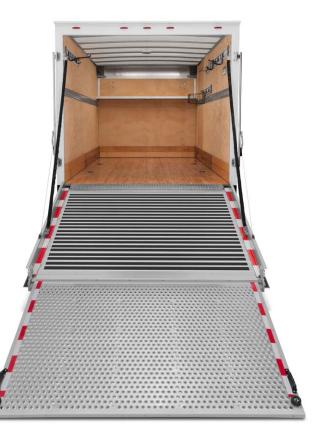

Morgan Dry Freight bodies offer features and options that make it easy and more efficient to load, secure, and deliver products of all shapes and sizes.

PARCEL

HOME DELIVERY

CONSTRUCTION

RENAL/FLEET

The clean, seamless, aerodynamic design of Morgan's NexGen Dry Freight body makes a great first-impression; and our features and options will make a lasting impression on your business!