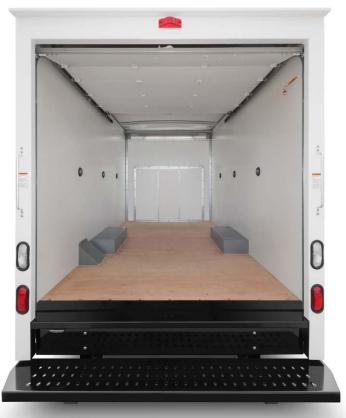

Morgan Dry Freight bodies offer features and options that make it easy and more efficient to load, secure, and deliver products of all shapes and sizes.

PARCEL

HOME DELIVERY

CONSTRUCTION

RENAL/FLEET

The clean, seamless, aerodynamic design of Morgan's NexGen Dry Freight body makes a great first-impression; and our features and options will make a lasting impression on your business!