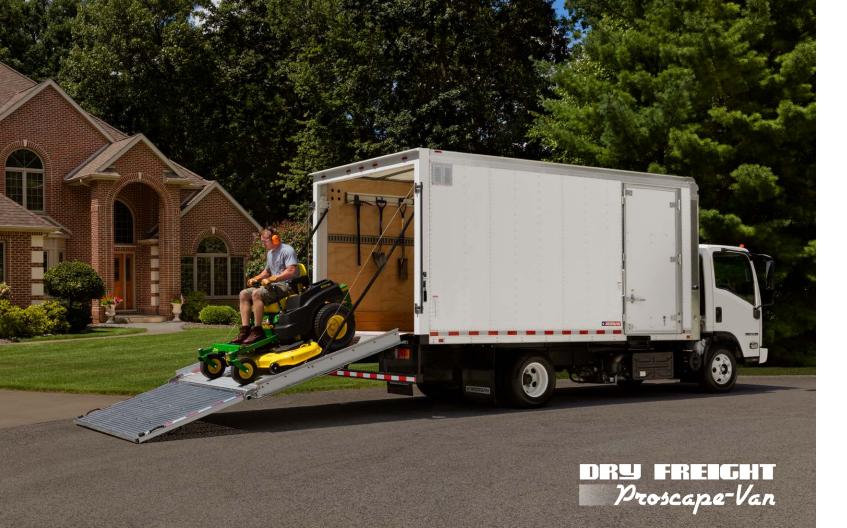

ICF

MEAT/POULTRY

PRODUCE

DAIRY

Morgan's Proscape-Van makes it easy to load, secure, transport and access everything needed to get the job done. Greater efficiency lends to a better bottom-line.

LANDSCAPERS