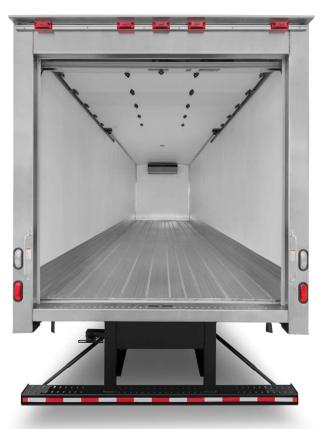

Morgan Dry Freight bodies offer features and options that make it easy and more efficient to load, secure, and deliver products of all shapes and sizes.

PARCEL

HOME DELIVERY

CONSTRUCTION

RENAL/FLEET

The clean, seamless, aerodynamic design of Morgan's NexGen Dry Freight body makes a great first-impression; and our features and options will make a lasting impression on your business!