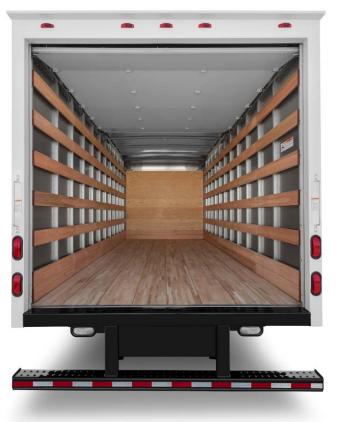

Morgan Dry Freight bodies offer features and options that make it easy and more efficient to load, secure, and deliver products of all shapes and sizes.

PARCEL

HOME DELIVERY

CONSTRUCTION

RENAL/FLEET

The clean, seamless, aerodynamic design of Morgan's NexGen Dry Freight body makes a great first-impression; and our features and options will make a lasting impression on your business!