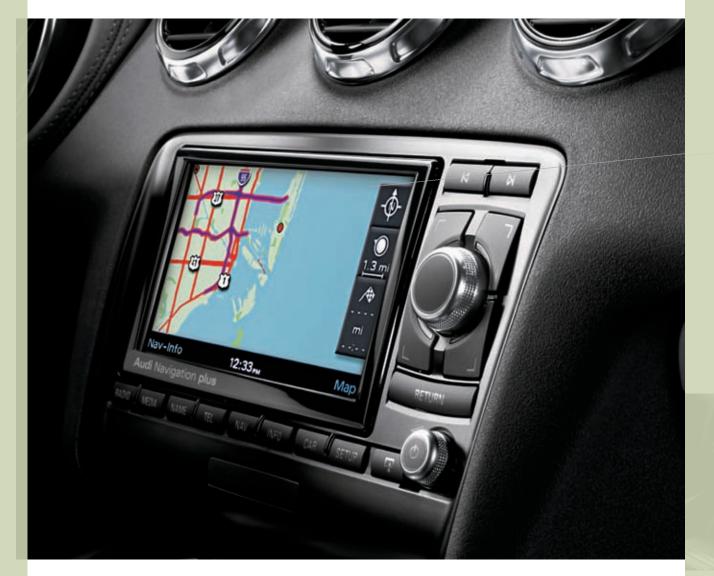

## .21 – Audi Navigation Plus

The intuitive Audi Navigation plus is available to help ensure you'll be able to quickly input your next destination with minimum distraction. And with the Audi real-time traffic feature, you can bet you'll get there without the gridlock!

# Your world, right where it should be.

In today's world of constant connectivity, you expect to be able to maintain it anywhere. That's why we integrated the available highly advanced Audi Navigation plus system. It not only helps find the best route to your destination, but also helps you skirt traffic and find a place to eat along the way. And when you need to make a call, you can count on the available BLUETOOTH® mobile phone connectivity to make it happen with ease. Of course, you need to be entertained along the way, so we've included SiriusXM Satellite Radio to get you from coast to coast without skipping a beat.