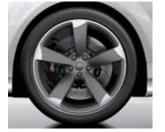

22/31/26 TT RS 2.5 TFSI® with six-speed manual transmission and Audi quattro®: 18/25/20

EPA estimates. Your mileage will vary. See www.fueleconomy.gov for details.

18" 5-arm-dynamic design 245/40 summer performance tires<sup>1</sup>

18" 10-spoke design 245/40 summer performance tires<sup>1</sup>

TT S line® only

19" 7-twin-spoke design

255/35 summer performance tires1

19" 5-seament-spoke design 255/35 summer performance tires1

standard

19" 5-arm-rotor design with high gloss finish 255/35 summer performance tires1

19" 5-arm-rotor design

optional

with high gloss Black/Red finish 19" titanium 5-arm-rotor design 255/35 summer performance tires<sup>1</sup> 255/35 summer performance tires<sup>1</sup>