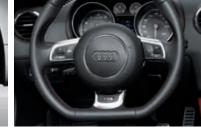

.05 - Flat-bottom, Aluminumtrimmed Steering Wheel

> Further expressing its sports car DNA is a steering wheel designed for spirited driving.

The first thing you'll notice is an interior design like no other. As you look around you'll also discover how it closely follows the distinctive design ethos of Audi. A driver-oriented cockpit welcomes you as you enter. Luxurious standard leather and Alcantara® seating surfaces offer bolstering in all the right places. While metallic inlays give it a modern, clean feel, and a multifunction sport steering wheel helps keep you in full command. This is luxury with more than enough character.

.09 – 19" 5-segment-spoke Design Alloy Wheels

The high-performance design is complemented by summer performance tires<sup>2</sup> that help deliver enhanced handling.

.10 - TTS Steering Wheel

Ergonomically designed with shift paddles for spirited driving, the TTS steering wheel features unique contrast stitching and emblems.