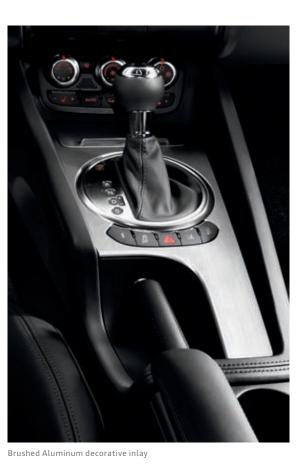

while helping maintain strength and increasing rigidity. Lighter body weight works with TT performance systems to help give you quicker acceleration, improved braking and exceptional handling.

And when you consider the attention to detail like brushed aluminum decorative inlays and perfectly placed bolsters on the luxurious standard leather and Alcantara® seating surfaces, it all becomes even more irresistible. Add to all of that a collection of innovative technologies designed to keep you on top of your game, and you'll surely think the TT was tailor-made for you.

# **Decorative Inlays**

Matte Brushed Aluminum decorative inlay

# Brushed Aluminum standard

Matte Brushed Aluminum S line® Package

Height: 53.2" (Coupe), 53.5" (Roadster); 52.8" (TT RS)

Track, front: 61.9": 61.2" (TT RS) Track, rear: 61.3"; 60.9" (TT RS) Wheelbase: 97.2" (all models)