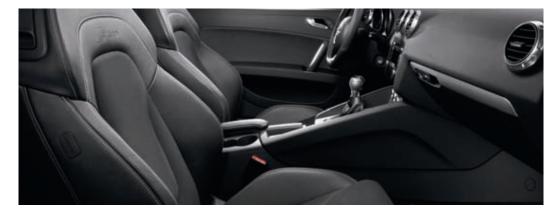

.05 - Flat-bottom, Aluminumtrimmed Steering Wheel

> Further expressing its sports car DNA is a steering wheel designed for spirited driving.

The first thing you'll notice is an interior design like no other. As you look around you'll also discover how it closely follows the distinctive design ethos of Audi. A driver-oriented cockpit welcomes you as you enter. Luxurious standard leather and Alcantara® seating surfaces offer bolstering in all the right places. While metallic inlays give it a modern, clean feel, and a multifunction sport steering wheel helps keep you in full command. This is luxury with more than enough character.