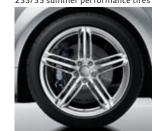

22/31/26 TT RS 2.5 TFSI® with six-speed manual transmission and Audi quattro®: 18/25/20

EPA estimates. Your mileage will vary. See www.fueleconomy.gov for details.

18" 5-arm-dynamic design 245/40 summer performance tires<sup>1</sup>

18" 10-spoke design 245/40 summer performance tires<sup>1</sup>

TT S line® only

19" 7-twin-spoke design

255/35 summer performance tires1

19" 5-seament-spoke design 255/35 summer performance tires1

standard

19" 5-arm-rotor design with high gloss finish 255/35 summer performance tires1

19" 5-arm-rotor design

optional

with high gloss Black/Red finish 19" titanium 5-arm-rotor design 255/35 summer performance tires<sup>1</sup> 255/35 summer performance tires<sup>1</sup>