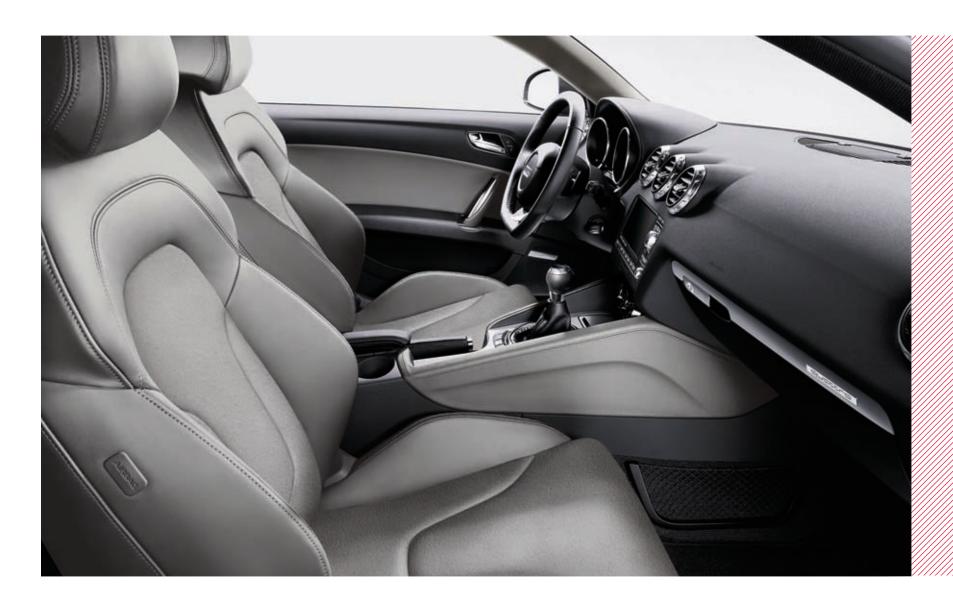

.05 - Flat-bottom, Aluminumtrimmed Steering Wheel

> Further expressing its sports car DNA is a steering wheel designed for spirited driving.

The first thing you'll notice is an interior design like no other. As you look around you'll also discover how it closely follows the distinctive design ethos of Audi. A driver-oriented cockpit welcomes you as you enter. Luxurious standard leather and Alcantara® seating surfaces offer bolstering in all the right places. While metallic inlays give it a modern, clean feel, and a multifunction sport steering wheel helps keep you in full command. This is luxury with more than enough character.

while helping maintain strength and increasing rigidity. Lighter body weight works with TT performance systems to help give you quicker acceleration, improved braking and exceptional handling.

And when you consider the attention to detail like brushed aluminum decorative inlays and perfectly placed bolsters on the luxurious standard leather and Alcantara® seating surfaces, it all becomes even more irresistible. Add to all of that a collection of innovative technologies designed to keep you on top of your game, and you'll surely think the TT was tailor-made for you.