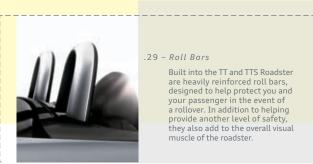

.29 - Roll Bars

Built into the TT and TTS Roadster are heavily reinforced roll bars, designed to help protect you and your passenger in the event of a rollover. In addition to helping provide another level of safety, they also add to the overall visual muscle of the roadster.