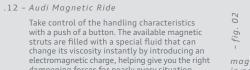

Let the sun in. Then let it all hang out.

Take control of the handling characteristics with a push of a button. The available magnetic struts are filled with a special fluid that can change its viscosity instantly by introducing an electromagnetic charge, helping give you the right dampening forces for nearly every situation.

magnetorheological fluid in non-magnetic state

magnetorheological fluid in magnetic state

Specially tuned for even more dynamic handling, Audi S magnetic ride offers a chassis lowered by 10 mm along with firmer spring rate. The added control comes from the direct and precise contact with the road and anti-roll bars for additional support. Both help reduce body roll during hard cornering and enhance overall performance, inviting you to drive your TTS the way it was meant to be driven. Activate Audi magnetic ride by engaging sport mode, and along with enhanced handling, you'll also get a more amplified exhaust note.