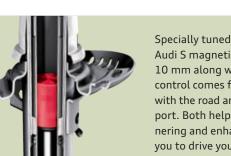

Let the sun in. Then let it all hang out.

Take control of the handling characteristics with a push of a button. The available magnetic struts are filled with a special fluid that can change its viscosity instantly by introducing an electromagnetic charge, helping give you the right dampening forces for nearly every situation.

Specially tuned for even more dynamic handling, Audi S magnetic ride offers a chassis lowered by 10 mm along with firmer spring rate. The added control comes from the direct and precise contact with the road and anti-roll bars for additional support. Both help reduce body roll during hard cornering and enhance overall performance, inviting you to drive your TTS the way it was meant to be driven. Activate Audi magnetic ride by engaging sport mode, and along with enhanced handling, you'll also get a more amplified exhaust note.