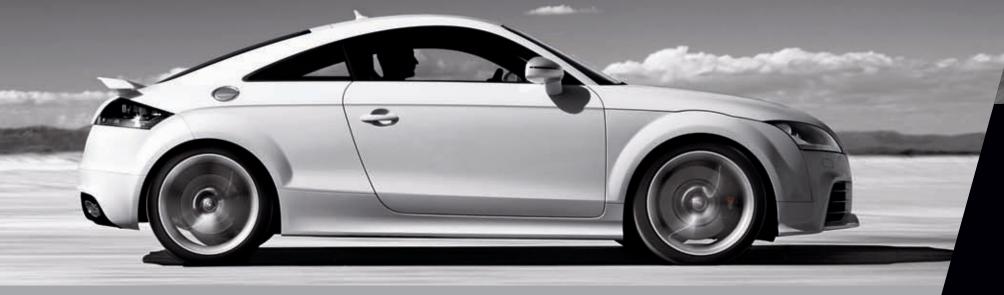

# The secret to making a bold entrance.

You're not the type who has to go looking for extra attention—it finds you anyway. That's why you're drawn to the TT. If the iconic design draws envious looks, so be it. You have better things to think about. Like the way your TT intimately connects you to the road or the way it makes your pulse race every time you carve through the apex of a mountain road.1

1 Always obey local speed and traffic laws. 2 TT Coupe: 0-60 mph in 5.3 seconds. TT Roadster: 0-60 mph in 5.6 seconds.

Stir the senses. Go beyond sheet metal and find soul. That's what your TT was born to do. And nothing is more electrifying than one look at the TT. Every line comes at you with purpose. The dramatic profile is unmistakable, and the high-gloss black Audi Singleframe® grille, pronounced wheel arches and air inlets work in concert to highlight the highly assertive design. And with distinctive LED daytime running light technology announcing your arrival, there will be no doubt who is showing up.