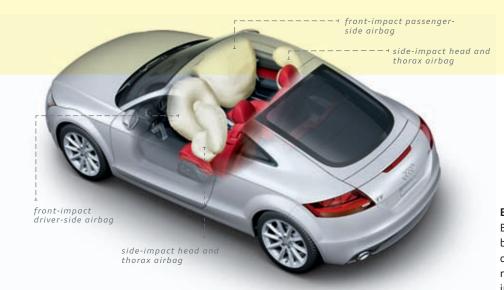

#### .27 - Six Standard Airbags

Helping protect you from almost all angles are six standard airbags, front-impact airbags for driver and passenger, driver and front-passenger knee airbags, and seat-mounted, side-impact head and thorax airbags.1

This is a dramatization and does not depict what will happen in a collision. All bags will not inflate in real-world collisions, and, if multiple bags do deploy, they will be in various stages of inflating/deflating and will never all be inflated at the same time. 1 Airbags are supplemental restraints only and will not deploy under all crash circumstances. Always use safety belts and seat children only in the rear, using restraint systems appropriate for their size and age.