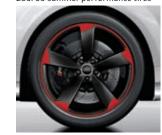

22/31/26 TT RS 2.5 TFSI® with six-speed manual transmission and Audi quattro®: 18/25/20

EPA estimates. Your mileage will vary. See www.fueleconomy.gov for details.

18" 5-arm-dynamic design 245/40 summer performance tires<sup>1</sup>

18" 10-spoke design 245/40 summer performance tires<sup>1</sup>

TT S line® only

19" 7-twin-spoke design

255/35 summer performance tires1

19" 5-seament-spoke design 255/35 summer performance tires1

standard

19" 5-arm-rotor design with high gloss finish 255/35 summer performance tires1

19" 5-arm-rotor design

optional

with high gloss Black/Red finish 19" titanium 5-arm-rotor design 255/35 summer performance tires<sup>1</sup> 255/35 summer performance tires<sup>1</sup>