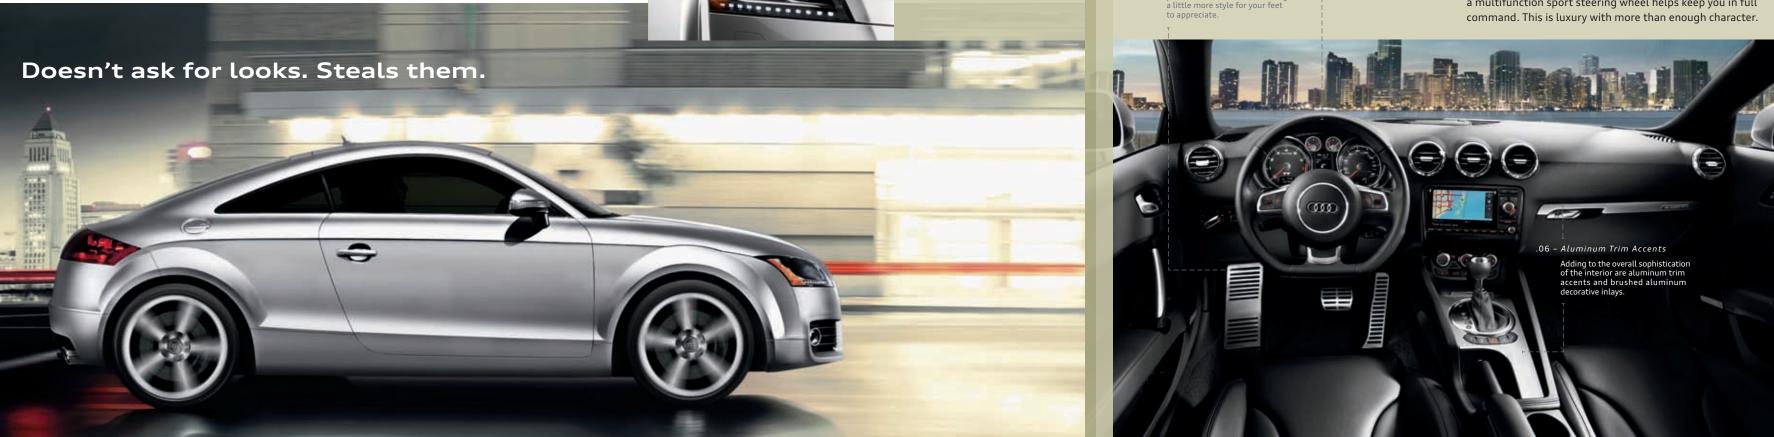

.05 - Flat-bottom, Aluminumtrimmed Steering Wheel

> Further expressing its sports car DNA is a steering wheel designed for spirited driving.

The first thing you'll notice is an interior design like no other. As you look around you'll also discover how it closely follows the distinctive design ethos of Audi. A driver-oriented cockpit welcomes you as you enter. Luxurious standard leather and Alcantara® seating surfaces offer bolstering in all the right places. While metallic inlays give it a modern, clean feel, and a multifunction sport steering wheel helps keep you in full command. This is luxury with more than enough character.

#### .04 - Aluminum-trimmed Pedals

A solid look, and grippy to the touch, aluminum-trimmed pedals call attention to the vehicle's performance roots while adding a little more style for your feet to appreciate.