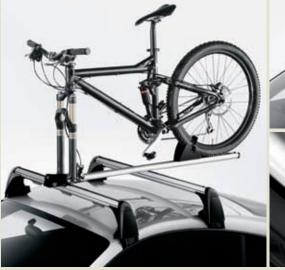

#### Fork-mount Bike Rack

This secure bike mount is an excellent transport option. It quickly mounts to the base carrier bars and provides an easy and safer way to transport your bike. Lock included.

#### Base Carrier Bars

Attached to strong side brackets, these are the durable foundation of the Audi roof-rack system. (All roof-rack system attachments require the base carrier bars. All attachments sold separately.)