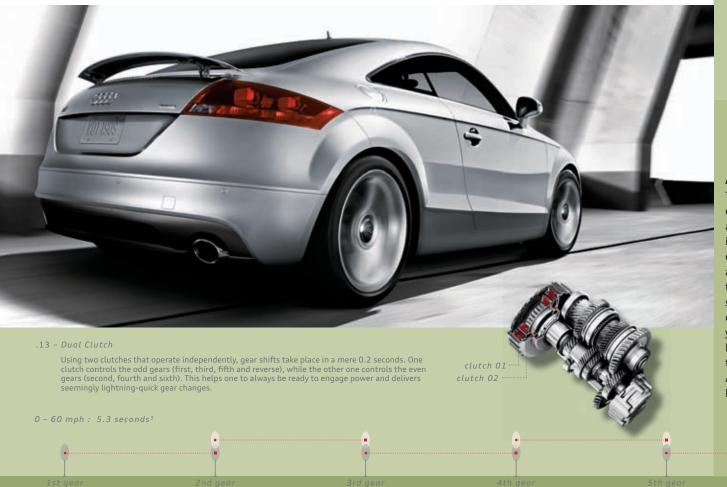

Audi S tronic transmission

The concept behind one of the world's most advanced transmissions is simple: provide nearconstant power. This is accomplished by having two clutches, two input shafts and two independent gear clusters giving you confidence that you'll be in the gear you select the instant you select it. And that translates into big performance numbers. Just as in nature, the balance of power in your TT is in constant flux. Good thing the engine and transmission find perfect harmony, adding up to an altogether exhilarating experience. The perfectly tuned TFSI® engine helps provide a flawless yin to the advanced S tronic transmission's yang, achieving a remarkable level of performance, almost indefinitely.