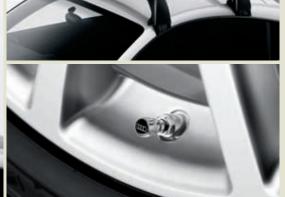

#### Audi Rings Valve Stem Caps

These handsome covers are made of polished stainless steel with a composite center cap. The cap is emblazoned with the iconic Audi rings.