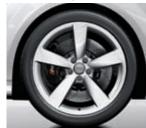

22/31/26 TT RS 2.5 TFSI® with six-speed manual transmission and Audi quattro®: 18/25/20

EPA estimates. Your mileage will vary. See www.fueleconomy.gov for details.

18" 5-arm-dynamic design 245/40 summer performance tires<sup>1</sup>

18" 10-spoke design 245/40 summer performance tires<sup>1</sup>

TT S line® only

19" 7-twin-spoke design

255/35 summer performance tires1

19" 5-seament-spoke design 255/35 summer performance tires1

standard

19" 5-arm-rotor design with high gloss finish 255/35 summer performance tires1

19" 5-arm-rotor design

optional

with high gloss Black/Red finish 19" titanium 5-arm-rotor design 255/35 summer performance tires<sup>1</sup> 255/35 summer performance tires<sup>1</sup>