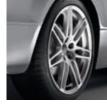

.09 – 19" 5-segment-spoke Design Alloy Wheels

The high-performance design is complemented by summer performance tires<sup>2</sup> that help deliver enhanced handling.

.10 - TTS Steering Wheel

Ergonomically designed with shift paddles for spirited driving, the TTS steering wheel features unique contrast stitching and emblems.