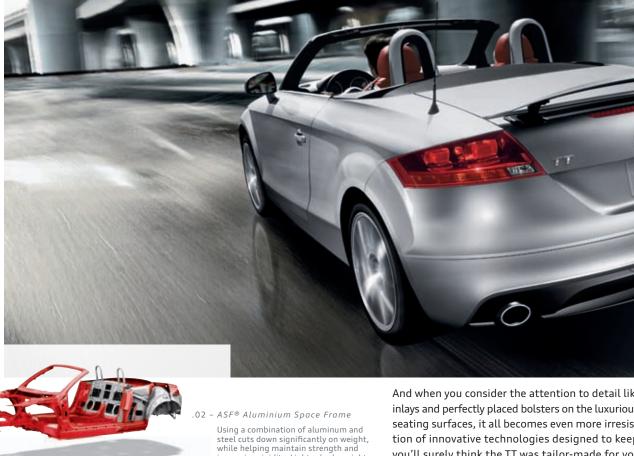

while helping maintain strength and increasing rigidity. Lighter body weight works with TT performance systems to help give you quicker acceleration, improved braking and exceptional handling.

And when you consider the attention to detail like brushed aluminum decorative inlays and perfectly placed bolsters on the luxurious standard leather and Alcantara® seating surfaces, it all becomes even more irresistible. Add to all of that a collection of innovative technologies designed to keep you on top of your game, and you'll surely think the TT was tailor-made for you.