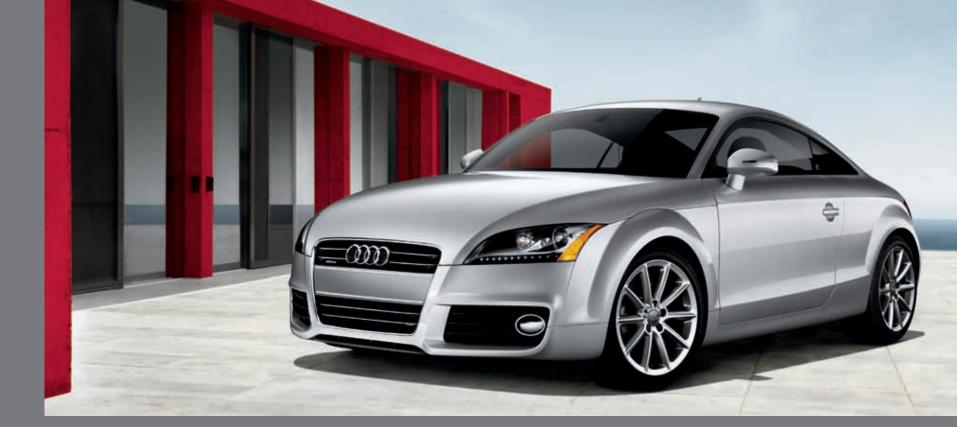

# The secret to making a bold entrance.

You're not the type who has to go looking for extra attention—it finds you anyway. That's why you're drawn to the TT. If the iconic design draws envious looks, so be it. You have better things to think about. Like the way your TT intimately connects you to the road or the way it makes your pulse race every time you carve through the apex of a mountain road.1

1 Always obey local speed and traffic laws. 2 TT Coupe: 0-60 mph in 5.3 seconds. TT Roadster: 0-60 mph in 5.6 seconds.

Stir the senses. Go beyond sheet metal and find soul. That's what your TT was born to do. And nothing is more electrifying than one look at the TT. Every line comes at you with purpose. The dramatic profile is unmistakable, and the high-gloss black Audi Singleframe® grille, pronounced wheel arches and air inlets work in concert to highlight the highly assertive design. And with distinctive LED daytime running light technology announcing your arrival, there will be no doubt who is showing up.