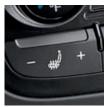

|                                                                                            | TT Premium Plus | TT Prestige | TTS Premium Plus | TTS Prestige | TTRS | TT Roadster Premium Plus | TT Roadster Prestige | TTS Roadster Premium Plus | TTS Roadster Prestige |
|--------------------------------------------------------------------------------------------|-----------------|-------------|------------------|--------------|------|--------------------------|----------------------|---------------------------|-----------------------|
| Interior                                                                                   |                 |             |                  |              |      |                          |                      |                           |                       |
| Automatic air-conditioning                                                                 | •               | -           | •                | •            | •    | •                        | •                    | •                         | •                     |
| Three-spoke multifunction, magnesium, flat-bottom, sport steering wheel with shift paddles | •               | •           | •                | •            | _    | •                        | •                    | •                         | •                     |
| RS three-spoke multifunction, magnesium, flat-bottom, sport steering wheel                 | _               | -           | -                | -            | •    | -                        | -                    | -                         | _                     |
| Tilt and telescopic manually adjustable steering column                                    |                 | -           | •                | •            | •    | •                        | •                    | •                         | •                     |
| Auto-dimming rearview mirror with compass                                                  | •               | -           | -                | -            | •    | •                        | •                    | •                         | •                     |
| Leather/Alcantara® seating surfaces                                                        |                 | _           | _                | _            |      | -                        | _                    | _                         | _                     |
| Silk Nappa leather seating surfaces and trim                                               | -               | _           | •                | •            | •    | -                        | -                    | •                         | •                     |
| Fine Nappa leather seating surfaces and trim                                               |                 | -           | _                | _            | _    |                          | •                    | _                         | _                     |
| Baseball optic leather seating surfaces                                                    |                 |             |                  |              | -    |                          |                      |                           |                       |
| Ten-way power front seats with four-way power<br>lumbar adjustment                         | •               | •           | •                | •            | •    | •                        | •                    | •                         | •                     |
| Sport front seats                                                                          |                 | •           | •                | •            | •    | •                        | •                    | •                         | •                     |
| Heated front seats                                                                         |                 | -           |                  | •            |      |                          | •                    |                           | •                     |
| 2+2 seating arrangement                                                                    | •               | •           | •                | •            | •    | -                        | -                    | -                         | -                     |
| 50/50 split folding rear seatback                                                          |                 | •           | •                | •            | •    | _                        | _                    | _                         | _                     |
| Load-through facility with removable ski bag                                               | _               | _           | -                | -            | -    | •                        | •                    | •                         | -                     |
| Dual front sun visors with vanity mirror                                                   |                 | -           | •                | •            | •    | •                        | •                    | •                         | •                     |
| Power windows with one-touch up/down operation and pinch protection                        | •               | •           | •                | •            | •    | •                        | •                    | •                         | •                     |
| Power operated wind deflector                                                              | _               | _           | _                | _            | _    | -                        | -                    | -                         | -                     |
| Acoustic folding roof                                                                      | _               | _           | _                | _            | _    |                          |                      | •                         |                       |