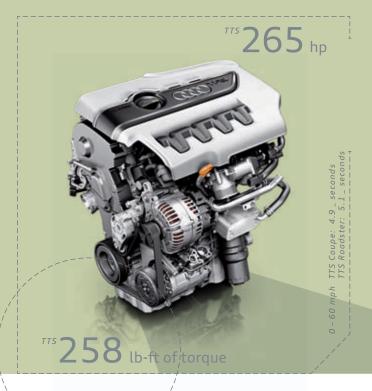

2.0 TFSI engine - TTS

ing on the highway or the 2.0 TFSI engine delivers an experience that's never less than engaged. Forged internal components are designed to support the 17.4 lbs of boost that the turbocharger provides. The result is a purposeful 265 hp and 258 lb-ft of torque that hardly misses a chance to make a powerful impression.