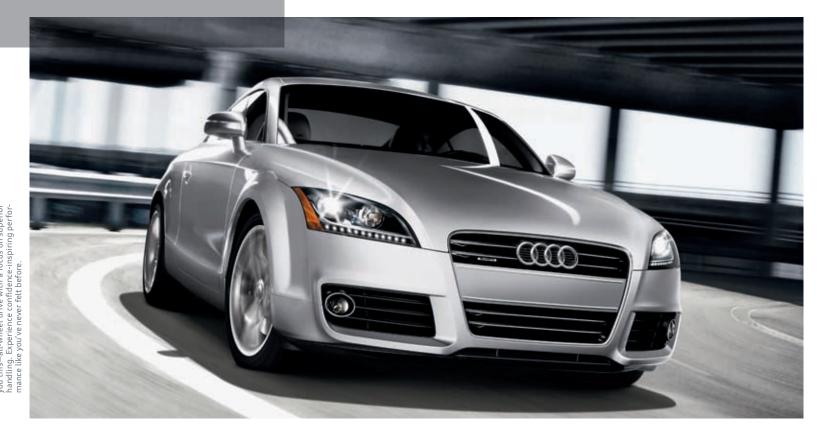

1 Always obey local speed and traffic laws. 2 TT Coupe: 0-60 mph in 5.3 seconds. TT Roadster: 0-60 mph in 5.6 seconds.

Stir the senses. Go beyond sheet metal and find soul. That's what your TT was born to do. And nothing is more electrifying than one look at the TT. Every line comes at you with purpose. The dramatic profile is unmistakable, and the high-gloss black Audi Singleframe® grille, pronounced wheel arches and air inlets work in concert to highlight the highly assertive design. And with distinctive LED daytime running light technology announcing your arrival, there will be no doubt who is showing up.