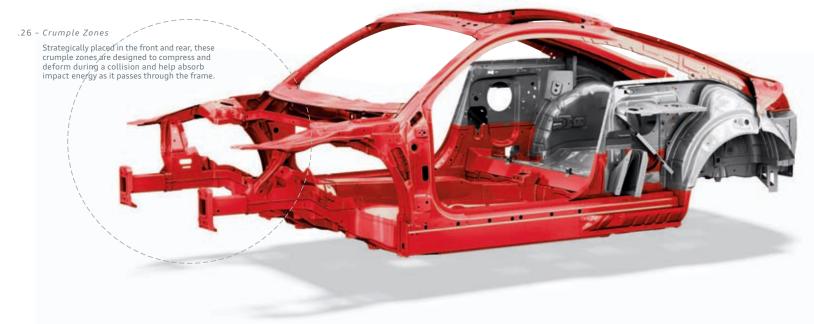

## ASF aluminum space frame

Reduced weight and increased rigidity, that's exactly what weight ASF technology helps deliver a significant drop the ASF aluminum space frame is all about. By using a combination of aluminum and high-strength steel, light- thus adding up to all-around better performance.

in vehicle weight while still retaining body strength,