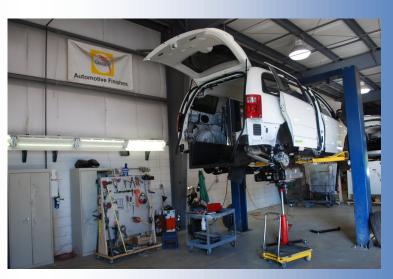

Precise vehicle modifications and templates are used to ensure each vehicle is perfect from fit to finish.

Each vehicle is meticulously built following a strict set of manufacturing processes and is then inspected and road tested to ensure every vehicle is our best vehicle.

## Our manufacturing facility includes:

- Two Accudraft paint booths with digital mixing for custom paint and graphics
- The highest quality Challenger vehicle lifts
- Four corner scales to maintain perfect center of gravity
- A meticulously organized workflow system
- 3,000 square foot showroom for vehicle demonstrations
- Over 12 lifts for quick vehicle turnaround
- Huge parts warehouse so your vehicle is started on right away!