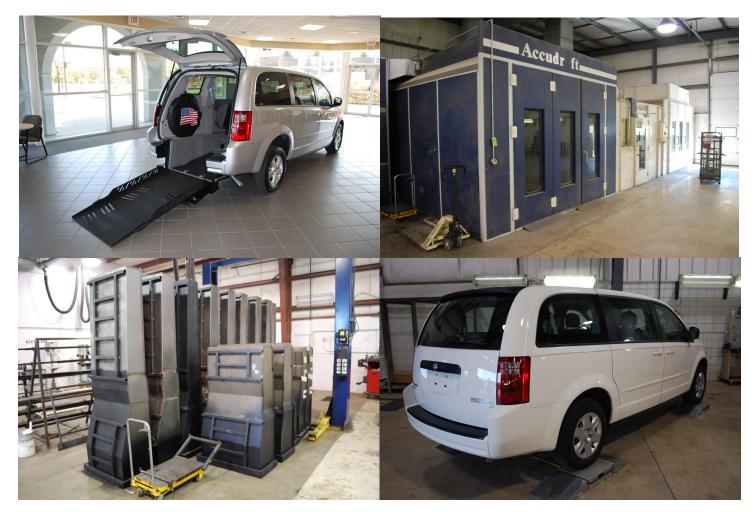

## Our manufacturing facility includes:

- Two Accudraft paint booths with digital mixing for custom paint and graphics
- The highest quality Challenger vehicle lifts
- Four corner scales to maintain perfect center of gravity
- A meticulously organized workflow system
- 3,000 square foot showroom for vehicle demonstrations
- Over 12 lifts for quick vehicle turnaround
- Huge parts warehouse so your vehicle is started on right away!