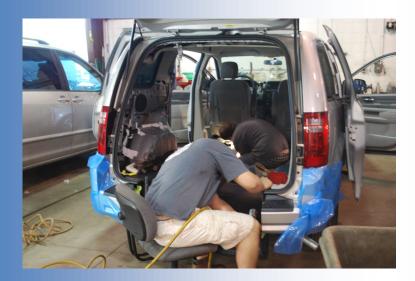

Precise vehicle modifications and templates are used to ensure each vehicle is perfect from fit to finish.

Each vehicle is meticulously built following a strict set of manufacturing processes and is then inspected and road tested to ensure every vehicle is our best vehicle.