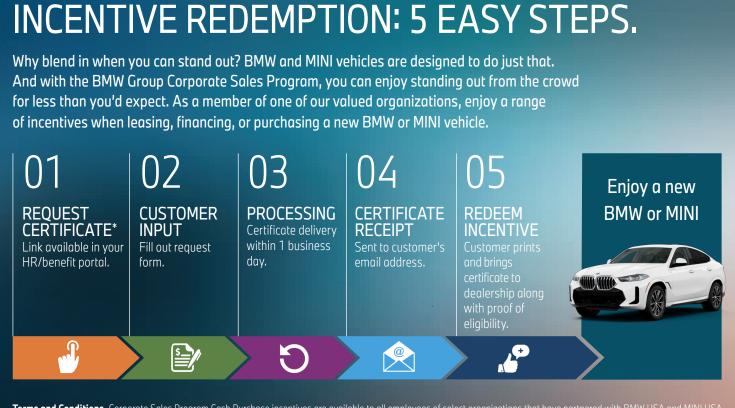

## OVERVIEW.

- Incentives to all direct employees who do not currently own or have not owned a BMW or MINI in the last 12 months.
- Valid at any participating BMW and MINI dealership in the U.S.
- Includes most BMW and MINI models (see website for available models).
- Choose from Cash Purchase or Financing and Leasing options at BMW/MINI Financial Services.
- Must provide current paystub as proof of eligibility along with the Corporate Sales Program Certificate to your local dealer.
- Please visit program website for our current incentives, T&C, exclusions and more.

## For further questions regarding the program, please contact your local BMW or MINI dealer.

\*For assistance locating the certificate link, contact your HR/benefit representative.