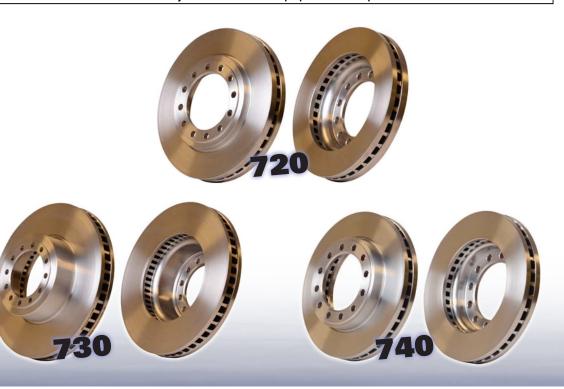

## A MONEY SAVING OPTION

| FleetValue Part<br>Number<br>(8 - Digit p/n) | Description                 | Abbreviated Application                                        |
|----------------------------------------------|-----------------------------|----------------------------------------------------------------|
| 2-9404R-720-0                                | Rotor, Disc                 | 1999 ~NPR/NPR-HD (Diesel),                                     |
| (97780194)                                   | Brakes, Fron                | t 1998 ~ NPR (Gas)                                             |
| 2-9404R-730-0<br>(97780195)                  | Rotor, Disc<br>Brakes, Fron | 1999-2011 ~ NQR,<br>1999-2012 ~ NPR-HD Gas,<br>2005-2011 ~ NRR |
| 2-9404R-740-0                                | Rotor, Disc                 | 06/1995-1998 NPR & W-Series (Diesel)                           |
| (97780329)                                   | Brakes, Fron                | t 06/1995-1997 NPR &W-Series (Gas)                             |