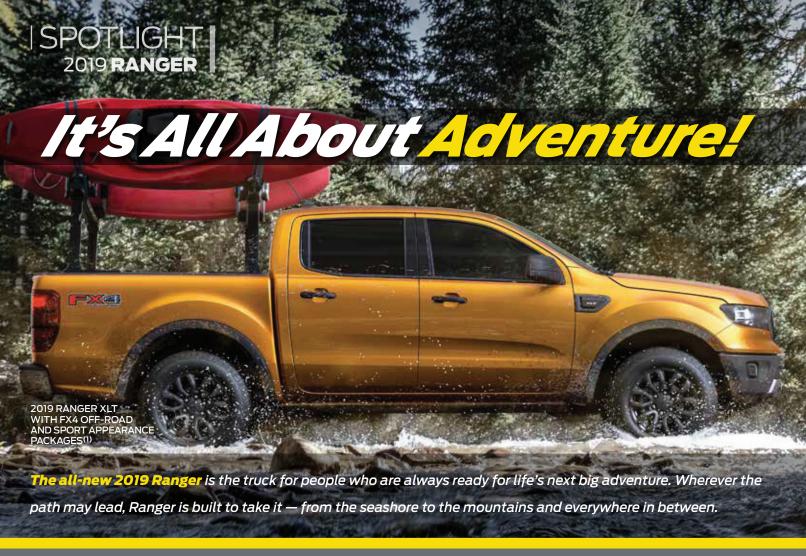

## Take to the Trails

Available on all Ranger series, the **FX4 Off-Road Package** is designed to appeal to adventure-seeking owners.

#### Features include:

- "FX4 Off-Road" box side decal
- 17-inch/18-inch off-road OWL all-terrain tires
- Front air dam delete
- Heavy-duty front skid plate and skid plates for the front differential, transfer case and fuel tank
- Heavy-gauge steel front bash plate

### Off-Road Technologies

- Trail Control™ cruise control for low-speed off-road use
- Terrain Management System™
   (TMS) with 4 selectable drive
   modes (normal, grass/gravel/
   snow, mud/ruts, sand)
- FX4-specific off-road productivity screen

## FX4 Suspension and Drivetrain

- Electronic-locking rear differential
- Off-road tuned suspension