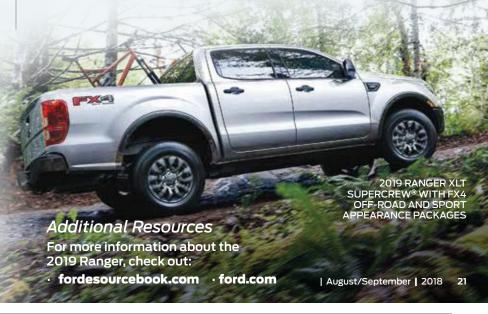

## Take to the Trails

Available on all Ranger series, the **FX4 Off-Road Package** is designed to appeal to adventure-seeking owners.

#### Features include:

- "FX4 Off-Road" box side decal
- 17-inch/18-inch off-road OWL all-terrain tires
- Front air dam delete
- Heavy-duty front skid plate and skid plates for the front differential, transfer case and fuel tank
- Heavy-gauge steel front bash plate