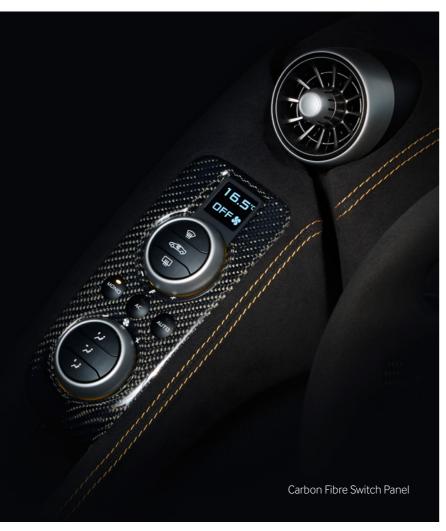

Interior craftsmanship and contemporary design can be further enhanced with a carbon fibre centre console and switch panel. These additions also perfectly complement any carbon fibre elements added to your vehicle's exterior.

### **CARBON FIBRE INTERIOR**

Full carbon fibre centre console, driver and passenger switch panels\*.