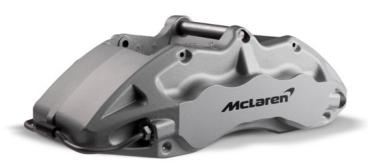

Brake Caliper – Silver with Black Logo\*

Brake Caliper – Yellow with Black Logo\*

<sup>\*</sup>When purchasing brake calipers you will be required to purchase new brake pads.
Certain Super Series models are able to upgrade to carbon ceramic brakes.
Please speak to your Retailer for more details