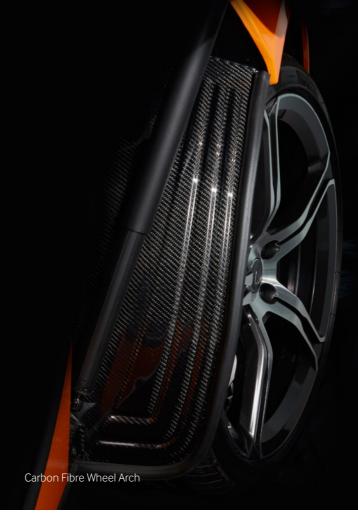

# INTERIOR \_\_\_\_

Your vehicle's front wheel arches and sill panels can be upgraded to carbon fibre finish with the sill panels having a greater degree of personalisation and are available in clean carbon fibre or with either McLaren or 650S branding.

## ENHANCED CARBON FIBRE INTERIOR UPGRADE

Full carbon fibre centre console, driver and passenger switch panels, carbon fibre sill panels\*\* and carbon fibre wheel arch.

Contact your Retailer for further information.