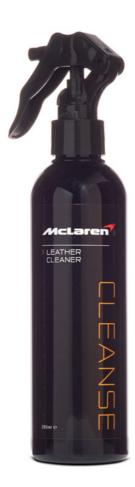

### McLaren Cleanse Leather Cleaner\*

Specially formulated to restore the colour and softness of your leather trim, the cleaner produces a creamy lather that gently lifts engrained dirt, leaving your McLaren's leather surfaces fresh and clean.