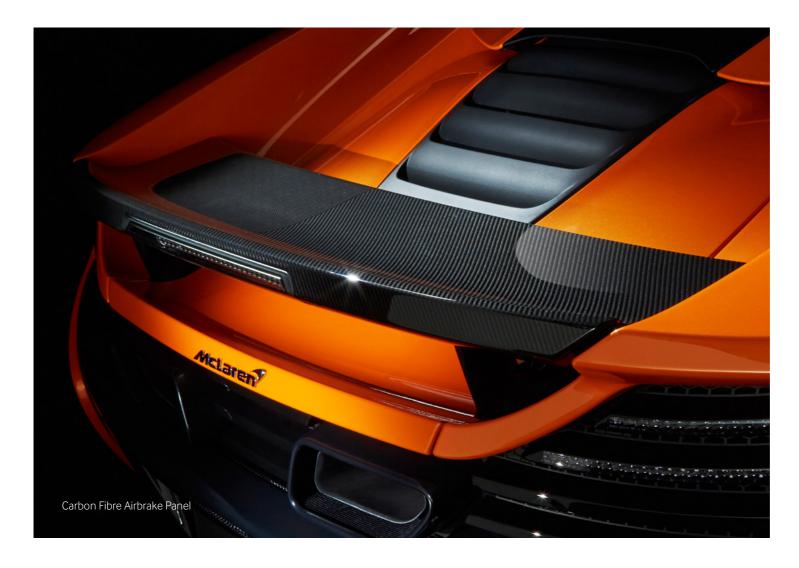

# EXTERIOR \_

Carbon fibre accents enhance the powerful stance of your McLaren, giving it even greater presence.

The carbon fibre airbrake panel and front splitter deliver visual impact, drawing attention to your McLaren's dynamic lines while also reinforcing its sporting prowess. These carbon fibre elements not only add further individuality to your vehicle, but their ultra-lightweight construction can help to reduce the weight, delivering additional performance benefits¹.