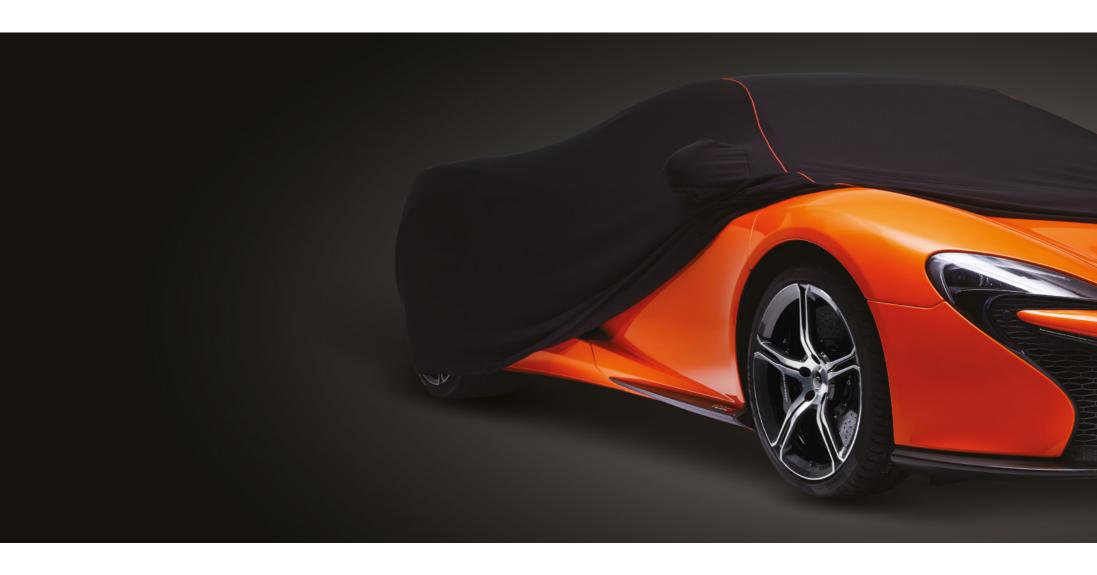

# PROTECTION \_\_\_\_

The indoor cover provides a fully tailored fit, protecting your McLaren from dust and dirt. Its inner fleece lining is designed to be gentle against your vehicle's paintwork, and the elasticised fit shapes around your vehicle, allowing you to enjoy your McLaren's impressive contours even when covered.

The indoor cover is available in black with McLaren Branding and contrast orange piping.

McLaren Car Care Set\*

Our Car Care products are designed specially to cleanse, maintain and protect the quality materials used in your McLaren and enhance the natural shine.