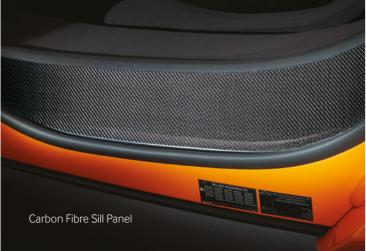

# INTERIOR \_\_\_\_

Your vehicle's front wheel arches and sill panels can be upgraded to carbon fibre finish with the sill panels having a greater degree of personalisation and are available in clean carbon fibre or with either McLaren or 650S branding.

## ENHANCED CARBON FIBRE INTERIOR UPGRADE

Full carbon fibre centre console, driver and passenger switch panels, carbon fibre sill panels\*\* and carbon fibre wheel arch.

Contact your Retailer for further information.

<sup>\*</sup>Spider variants include 'lower control panel' in carbon fibre.

<sup>\*\*</sup>Can be upgraded further to include the McLaren or 650S branding