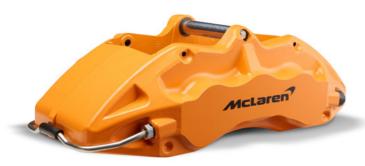

Not only does our range of Lightweight and Super-Lightweight forged alloy wheels look stunning, they're also incredibly strong whilst at the same time minimising weight<sup>1</sup>.

Brake Caliper – McLaren Orange with Black Logo\*

Brake Caliper – Red with Black Logo\*

McLaren brake calipers are constructed from lightweight, durable materials to aid in the performance of your vehicle. By adding a dash of colour you have the opportunity to amplify the exterior of your vehicle offering a further opportunity to express your individuality.