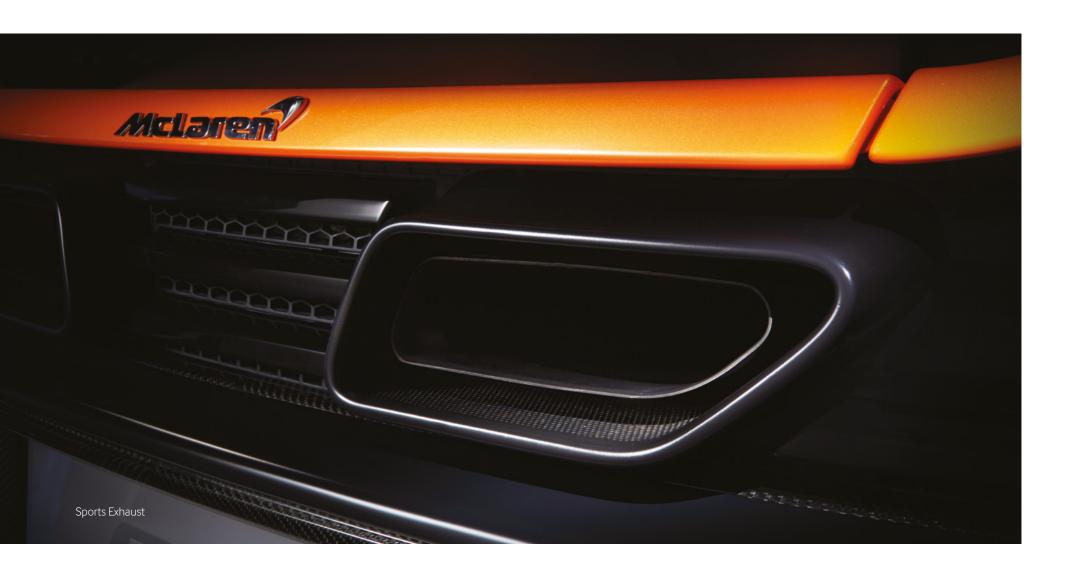

Carbon fibre is used throughout the rear bumper and diffuser, offering greater strength and a lower weight<sup>1</sup>. The visible weave highlights the individual strands of carbon fibre and the rear of your vehicle can only be further enhanced with the addition of the McLaren Sports Exhaust.

Designed to permit greater vocals from the award-winning M838T engine, the sports exhaust delivers unrivalled acoustics giving your McLaren an even more commanding visual and aural presence.

Lightweight, strikingly beautiful and exceptionally strong, carbon fibre accessories provide you with further opportunity to personalise your McLaren. Each component draws on the vehicle's contemporary styling, while also underpinning the ultimate in sports performance.