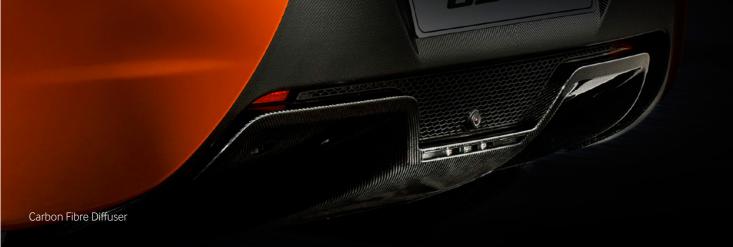

Carbon fibre is used throughout the rear bumper and diffuser, offering greater strength and a lower weight<sup>1</sup>. The visible weave highlights the individual strands of carbon fibre and the rear of your vehicle can only be further enhanced with the addition of the McLaren Sports Exhaust.

## ENHANCED EXTERIOR CARBON FIBRE UPGRADE

Carbon Fibre Front Splitter, Door Blades, Side Intakes, Rear Bumper Centre, Rear Diffuser and Airbrake.

## ENHANCED SPORT EXTERIOR CARBON FIBRE UPGRADE

Carbon Fibre Front Splitter, Door Blades, Side Intakes, Rear Bumper Centre, Rear Diffuser, Airbrake, Engine Covers, Mirror Casings, and Sports Exhaust.

Contact your Retailer to find out more.