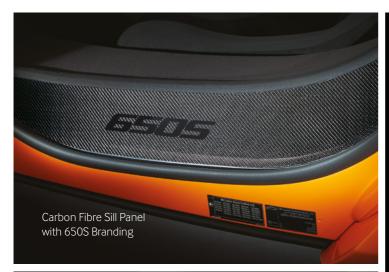

# INTERIOR \_\_\_\_

Your vehicle's front wheel arches and sill panels can be upgraded to carbon fibre finish with the sill panels having a greater degree of personalisation and are available in clean carbon fibre or with either McLaren or 650S branding.

## ENHANCED CARBON FIBRE INTERIOR UPGRADE

Full carbon fibre centre console, driver and passenger switch panels, carbon fibre sill panels\*\* and carbon fibre wheel arch.

Contact your Retailer for further information.

<sup>\*</sup>Spider variants include 'lower control panel' in carbon fibre.

<sup>\*\*</sup>Can be upgraded further to include the McLaren or 650S branding