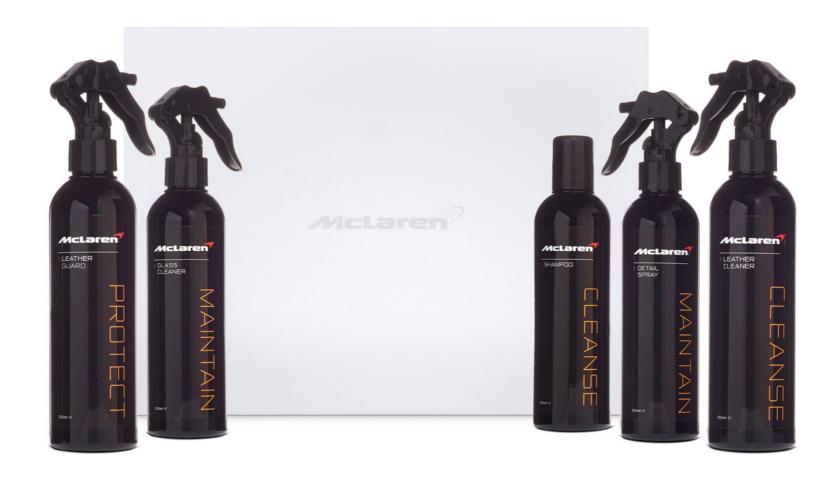

The indoor cover is available in black with McLaren Branding and contrast orange piping.

McLaren Car Care Set\*

Our Car Care products are designed specially to cleanse, maintain and protect the quality materials used in your McLaren and enhance the natural shine.

Available as a complete Car Care Set or as individual items.

Please speak to your Retailer for more information.

### McLaren Cleanse Shampoo\*

The rich foam from the shampoo gently lifts dirt and dust to restore the natural shine and provide a comprehensive deep clean. It also revives previously applied layers of McLaren Premium Wax to give the paintwork a high-gloss definition.

### McLaren Cleanse Leather Cleaner\*

Specially formulated to restore the colour and softness of your leather trim, the cleaner produces a creamy lather that gently lifts engrained dirt, leaving your McLaren's leather surfaces fresh and clean.

### McLaren Maintain Glass Cleaner\*

An engineered solvent designed to specifically eliminate dirt, dust and grease, leaving your vehicle's windows immaculate and streak-free, and allowing you to concentrate on the road ahead.

### McLaren Maintain Detail Spray\*

For instant shine, the detail spray is a quick and easy way to add gloss and protection while keeping the exterior surfaces of your McLaren free from any unwanted marks.

### McLaren Protect Leather Guard\*

The most effective way to prolong the life of your leather trim, our leather guard helps to protect from UV damage and restores its natural aroma.

## McLaren Protect Premium Wax\*

Hand-blended using highly refined carnauba and beeswax, and enriched with fruit extracts, McLaren Premium Wax adds a long-lasting protective layer and an extra dimension of gloss finish to the exterior of your vehicle. Specially formulated, our premium wax protects and enhances your vehicle's immaculate paintwork.