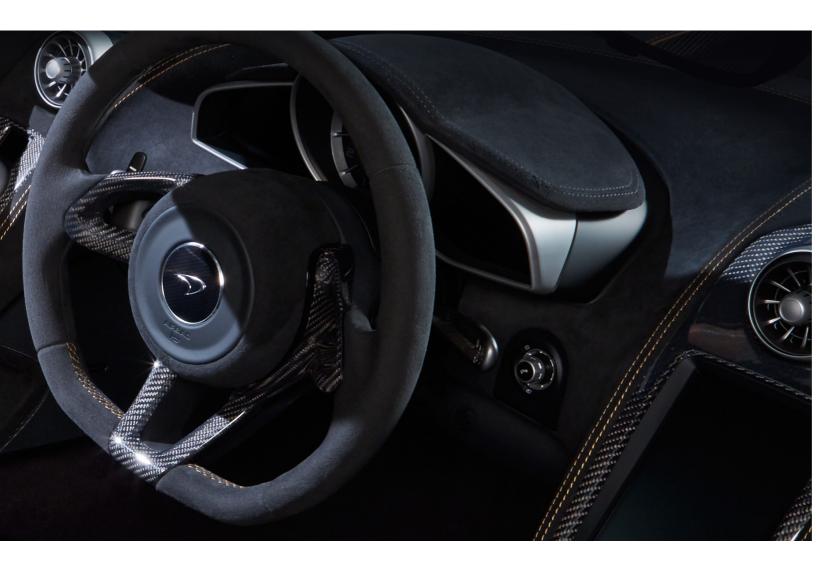

Interior craftsmanship and contemporary design can be further enhanced with a carbon fibre centre console and switch panel. These additions also perfectly complement any carbon fibre elements added to your vehicle's exterior.

The cabin of your McLaren is designed to be logical, uncluttered and comfortable. Our carbon fibre interior range has been produced to bring a sleek, contemporary racing-focused edge to your vehicle's cabin. Select from individual items that best reflect your style, or opt for a defined combination of complementing accessories to make the ultimate statement.

### **CARBON FIBRE INTERIOR**

Full carbon fibre centre console, driver and passenger switch panels\*.