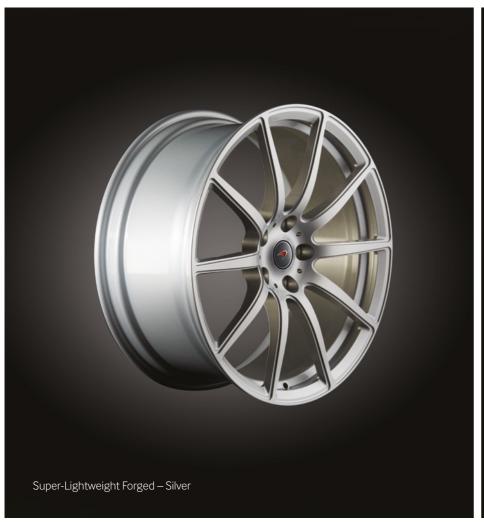

Available in Silver, Stealth and Diamond cut styles, McLaren wheels are finished to the highest standards and produced from the finest quality materials.\*

<sup>\*</sup>Not all finishes are available on all wheel designs. Please speak to your Retailer for more details.

Not only does our range of Lightweight and Super-Lightweight forged alloy wheels look stunning, they're also incredibly strong whilst at the same time minimising weight<sup>1</sup>.

Brake Caliper – McLaren Orange with Black Logo\*