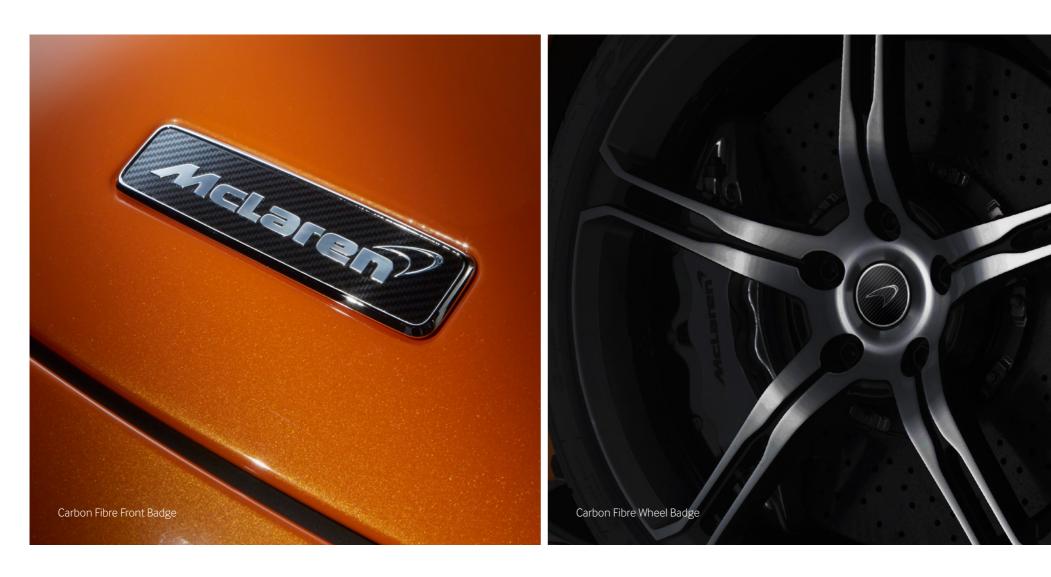

### CARBON FIBRE ENGINE BAY DETAILS KIT

Carbon fibre plenum, header tank, manifold and side engine bay covers, aluminium header tank cap, aluminium oil filler cap.

No detail is overlooked and our carbon fibre rear, front and wheel badges perfectly complement your vehicle by accentuating the individuality of McLaren Genuine Accessories.