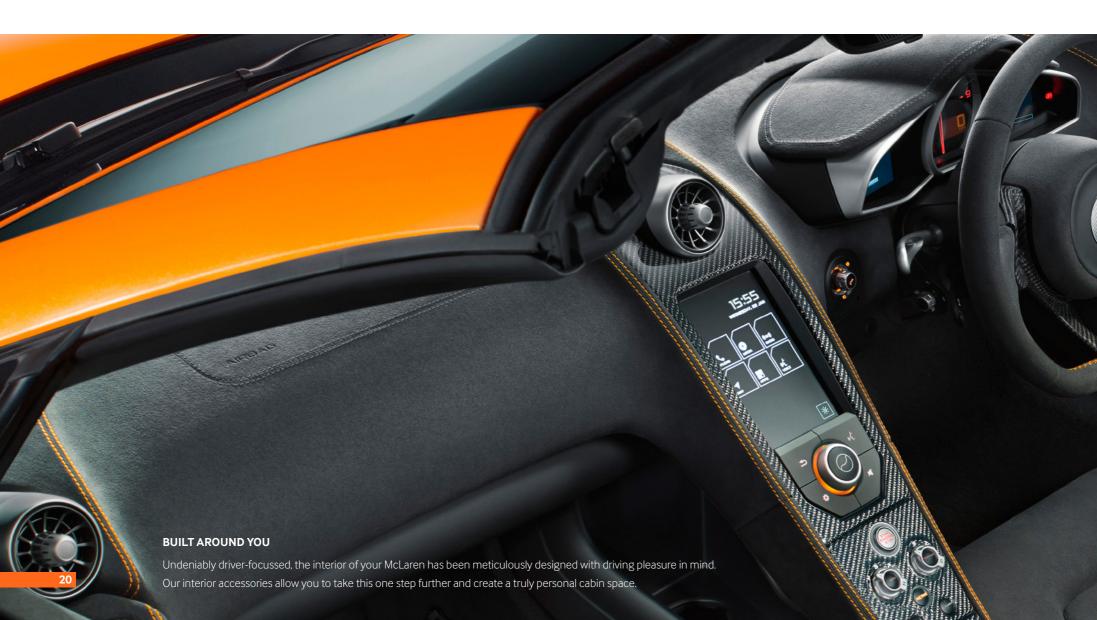

# INTERIOR \_\_\_\_

Your vehicle's front wheel arches and sill panels can be upgraded to carbon fibre finish with the sill panels having a greater degree of personalisation and are available in clean carbon fibre or with either McLaren or 650S branding.

Interior craftsmanship and contemporary design can be further enhanced with a carbon fibre centre console and switch panel. These additions also perfectly complement any carbon fibre elements added to your vehicle's exterior.

The cabin of your McLaren is designed to be logical, uncluttered and comfortable. Our carbon fibre interior range has been produced to bring a sleek, contemporary racing-focused edge to your vehicle's cabin. Select from individual items that best reflect your style, or opt for a defined combination of complementing accessories to make the ultimate statement.