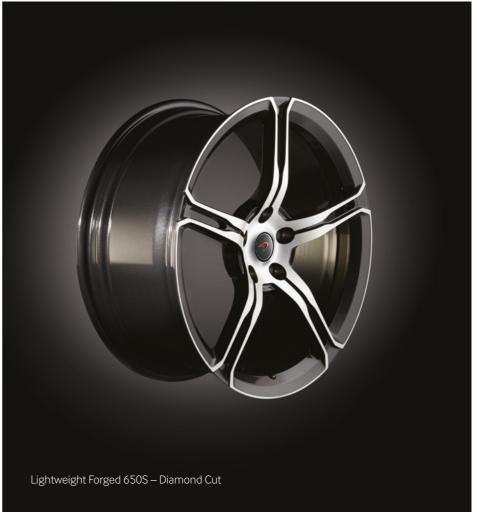

## WHEELS AND BRAKES.

### PERFORMANCE UNMATCHED

With the desire to increase dynamic performance and the connection between the driver and the road, our alloy wheels and brakes are engineered with unparalleled expertise, enhancing the performance credentials of your McLaren.

Available in Silver, Stealth and Diamond cut styles, McLaren wheels are finished to the highest standards and produced from the finest quality materials.\*

<sup>\*</sup>Not all finishes are available on all wheel designs. Please speak to your Retailer for more details.

Not only does our range of Lightweight and Super-Lightweight forged alloy wheels look stunning, they're also incredibly strong whilst at the same time minimising weight<sup>1</sup>.

Brake Caliper – McLaren Orange with Black Logo\*