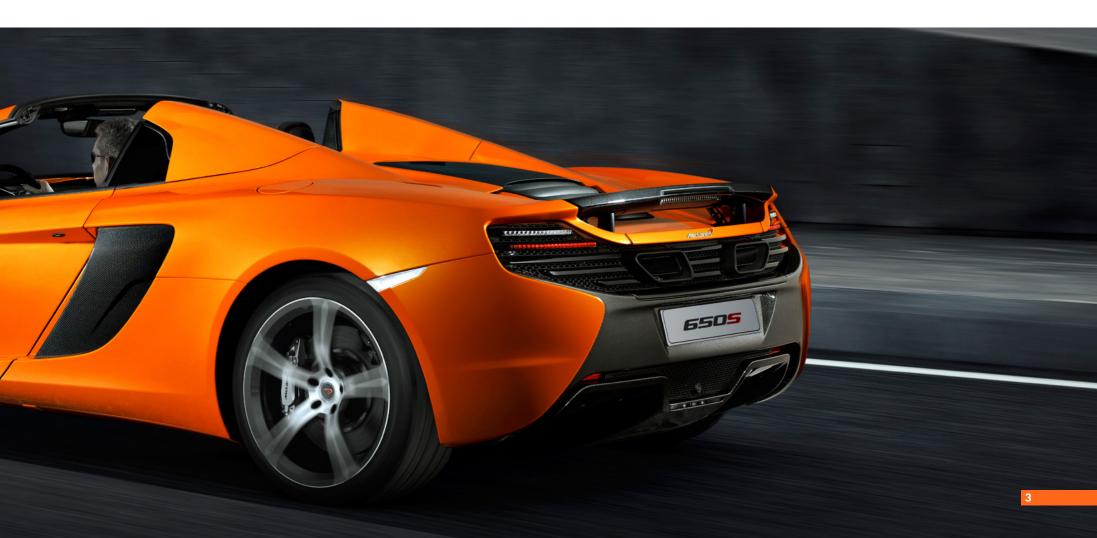

Carbon fibre is used throughout the rear bumper and diffuser, offering greater strength and a lower weight<sup>1</sup>. The visible weave highlights the individual strands of carbon fibre and the rear of your vehicle can only be further enhanced with the addition of the McLaren Sports Exhaust.

Designed to permit greater vocals from the award-winning M838T engine, the sports exhaust delivers unrivalled acoustics giving your McLaren an even more commanding visual and aural presence.

Lightweight, strikingly beautiful and exceptionally strong, carbon fibre accessories provide you with further opportunity to personalise your McLaren. Each component draws on the vehicle's contemporary styling, while also underpinning the ultimate in sports performance.