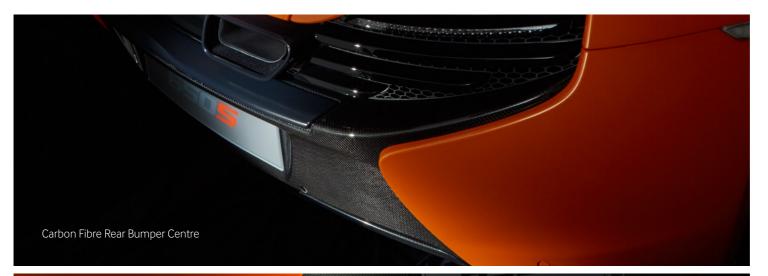

Carbon fibre is used throughout the rear bumper and diffuser, offering greater strength and a lower weight<sup>1</sup>. The visible weave highlights the individual strands of carbon fibre and the rear of your vehicle can only be further enhanced with the addition of the McLaren Sports Exhaust.

## EXTERIOR CARBON FIBRE UPGRADE

Carbon Fibre Front Splitter,
Door Blades, Rear Bumper Centre.

## ENHANCED EXTERIOR CARBON FIBRE UPGRADE

Carbon Fibre Front Splitter, Door Blades, Side Intakes, Rear Bumper Centre, Rear Diffuser and Airbrake.

## ENHANCED SPORT EXTERIOR CARBON FIBRE UPGRADE

Carbon Fibre Front Splitter, Door Blades, Side Intakes, Rear Bumper Centre, Rear Diffuser, Airbrake, Engine Covers, Mirror Casings, and Sports Exhaust.

Contact your Retailer to find out more.