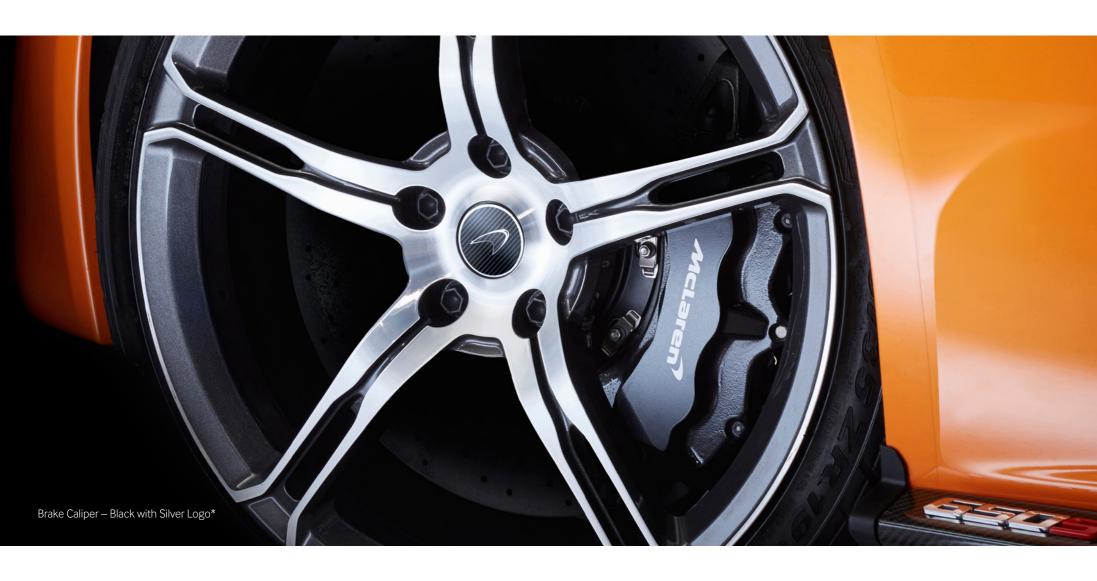

Brake Caliper – Red with Black Logo\*

McLaren brake calipers are constructed from lightweight, durable materials to aid in the performance of your vehicle. By adding a dash of colour you have the opportunity to amplify the exterior of your vehicle offering a further opportunity to express your individuality.

Brake Caliper – Silver with Black Logo\*

Brake Caliper – Yellow with Black Logo\*

<sup>\*</sup>When purchasing brake calipers you will be required to purchase new brake pads.
Certain Super Series models are able to upgrade to carbon ceramic brakes.
Please speak to your Retailer for more details