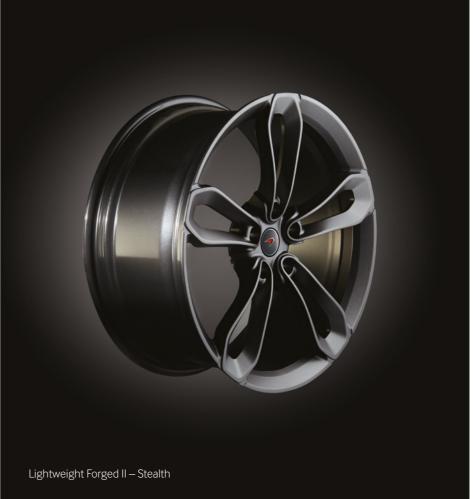

Available in Silver, Stealth and Diamond cut styles, McLaren wheels are finished to the highest standards and produced from the finest quality materials.\*

<sup>\*</sup>Not all finishes are available on all wheel designs. Please speak to your Retailer for more details.

Not only does our range of Lightweight and Super-Lightweight forged alloy wheels look stunning, they're also incredibly strong whilst at the same time minimising weight<sup>1</sup>.

Brake Caliper – McLaren Orange with Black Logo\*