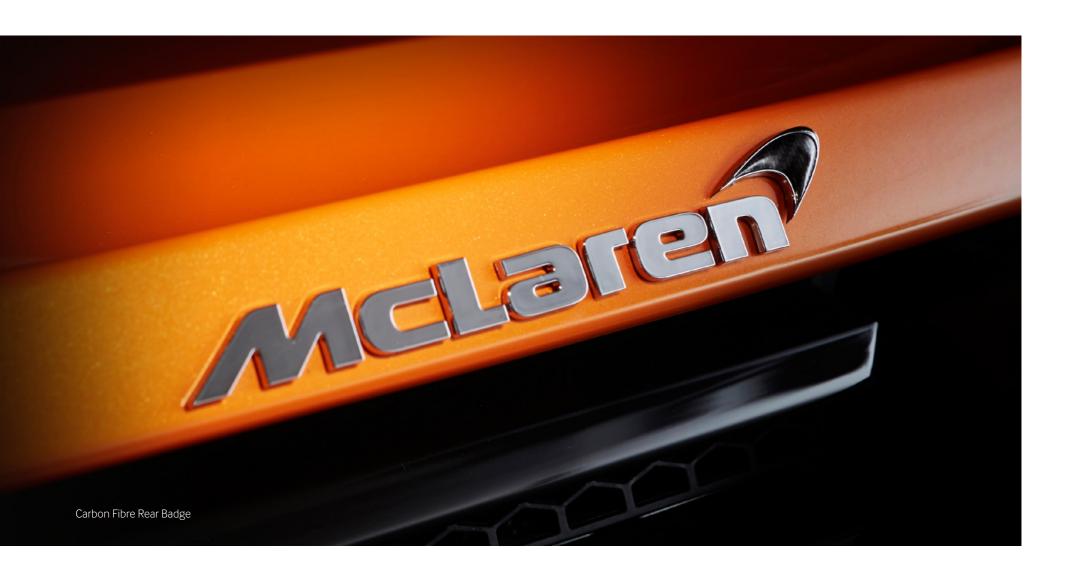

### CARBON FIBRE ENGINE BAY DETAILS KIT

Carbon fibre plenum, header tank, manifold and side engine bay covers, aluminium header tank cap, aluminium oil filler cap.

No detail is overlooked and our carbon fibre rear, front and wheel badges perfectly complement your vehicle by accentuating the individuality of McLaren Genuine Accessories.