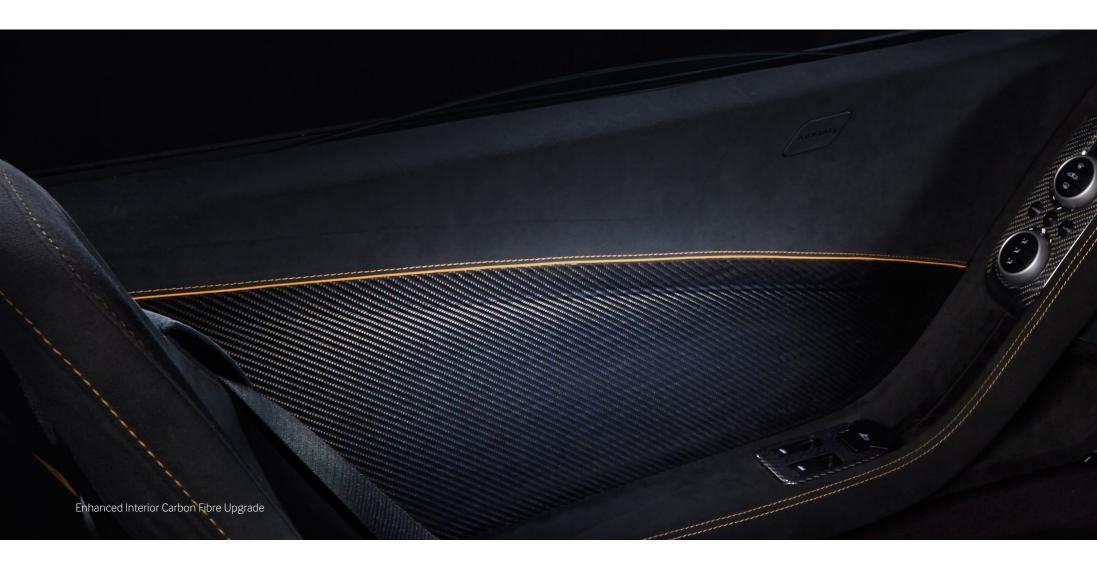

# INTERIOR \_\_\_\_

Your vehicle's front wheel arches and sill panels can be upgraded to carbon fibre finish with the sill panels having a greater degree of personalisation and are available in clean carbon fibre or with either McLaren or 650S branding.

Interior craftsmanship and contemporary design can be further enhanced with a carbon fibre centre console and switch panel. These additions also perfectly complement any carbon fibre elements added to your vehicle's exterior.

The cabin of your McLaren is designed to be logical, uncluttered and comfortable. Our carbon fibre interior range has been produced to bring a sleek, contemporary racing-focused edge to your vehicle's cabin. Select from individual items that best reflect your style, or opt for a defined combination of complementing accessories to make the ultimate statement.

## ENHANCED CARBON FIBRE INTERIOR UPGRADE

Full carbon fibre centre console, driver and passenger switch panels, carbon fibre sill panels\*\* and carbon fibre wheel arch.

Contact your Retailer for further information.