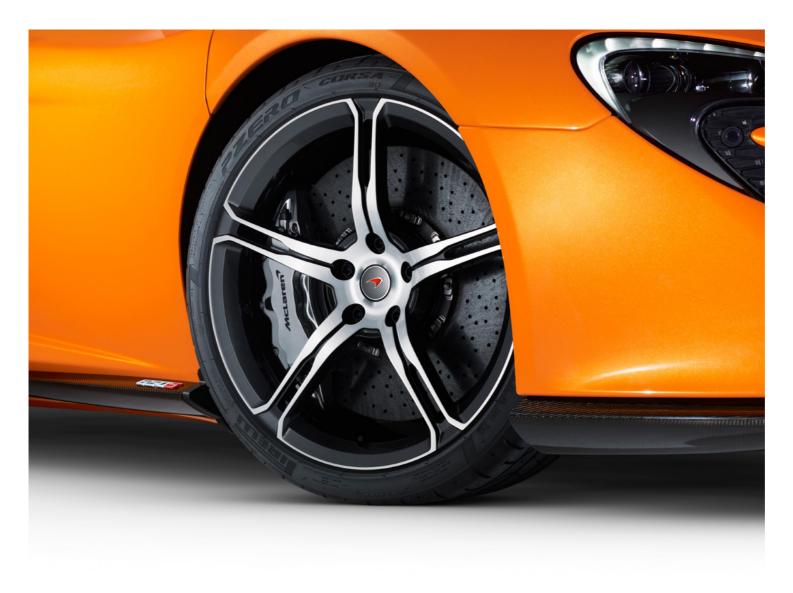

### PERFORMANCE UNMATCHED

With the desire to increase dynamic performance and the connection between the driver and the road, our alloy wheels and brakes are engineered with unparalleled expertise, enhancing the performance credentials of your McLaren.

Available in Silver, Stealth and Diamond cut styles, McLaren wheels are finished to the highest standards and produced from the finest quality materials.\*

<sup>\*</sup>Not all finishes are available on all wheel designs. Please speak to your Retailer for more details.

Not only does our range of Lightweight and Super-Lightweight forged alloy wheels look stunning, they're also incredibly strong whilst at the same time minimising weight<sup>1</sup>.

Brake Caliper – McLaren Orange with Black Logo\*