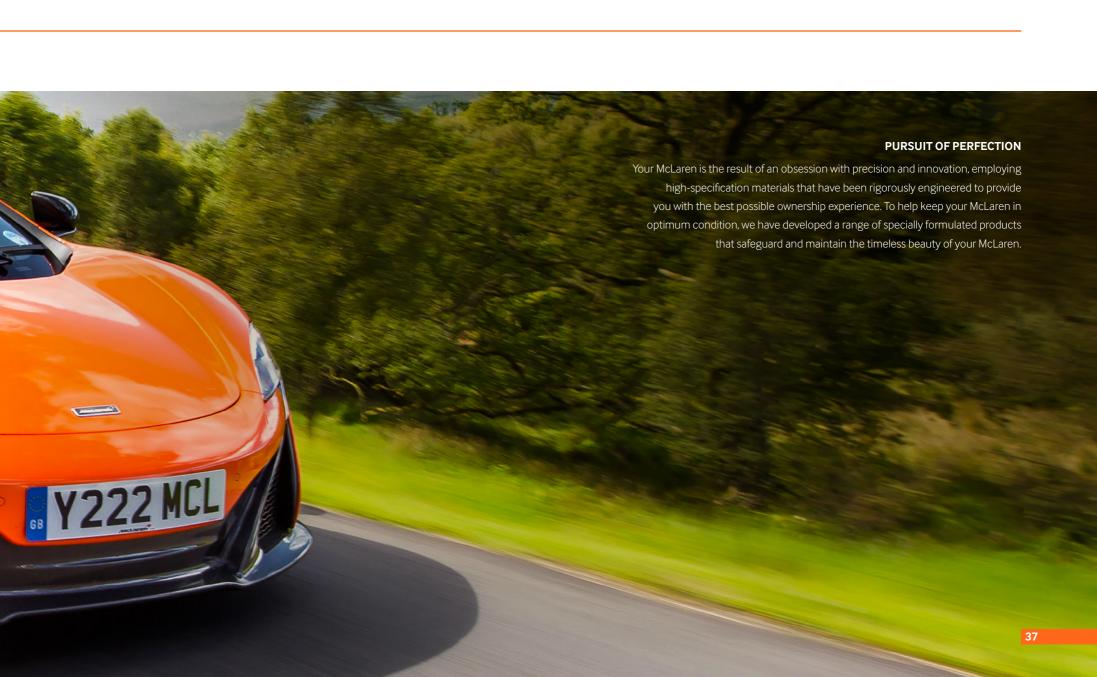

# PROTECTION \_\_\_\_

The indoor cover provides a fully tailored fit, protecting your McLaren from dust and dirt. Its inner fleece lining is designed to be gentle against your vehicle's paintwork, and the elasticised fit shapes around your vehicle, allowing you to enjoy your McLaren's impressive contours even when covered.

The indoor cover is available in black with McLaren Branding and contrast orange piping.

McLaren Car Care Set\*

Our Car Care products are designed specially to cleanse, maintain and protect the quality materials used in your McLaren and enhance the natural shine.