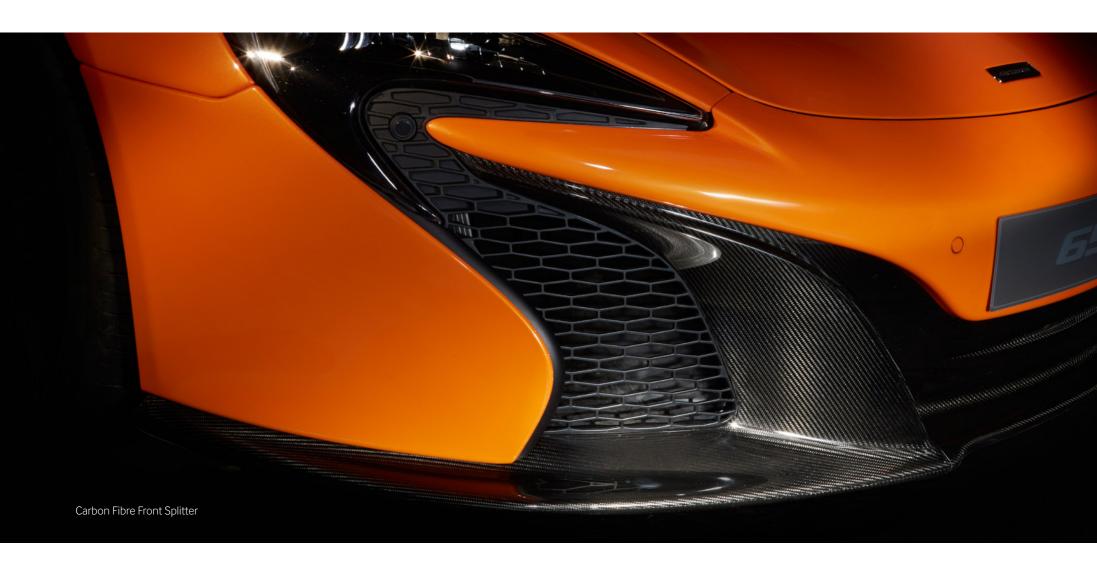

# EXTERIOR \_

Carbon fibre accents enhance the powerful stance of your McLaren, giving it even greater presence.

The carbon fibre airbrake panel and front splitter deliver visual impact, drawing attention to your McLaren's dynamic lines while also reinforcing its sporting prowess. These carbon fibre elements not only add further individuality to your vehicle, but their ultra-lightweight construction can help to reduce the weight, delivering additional performance benefits¹.