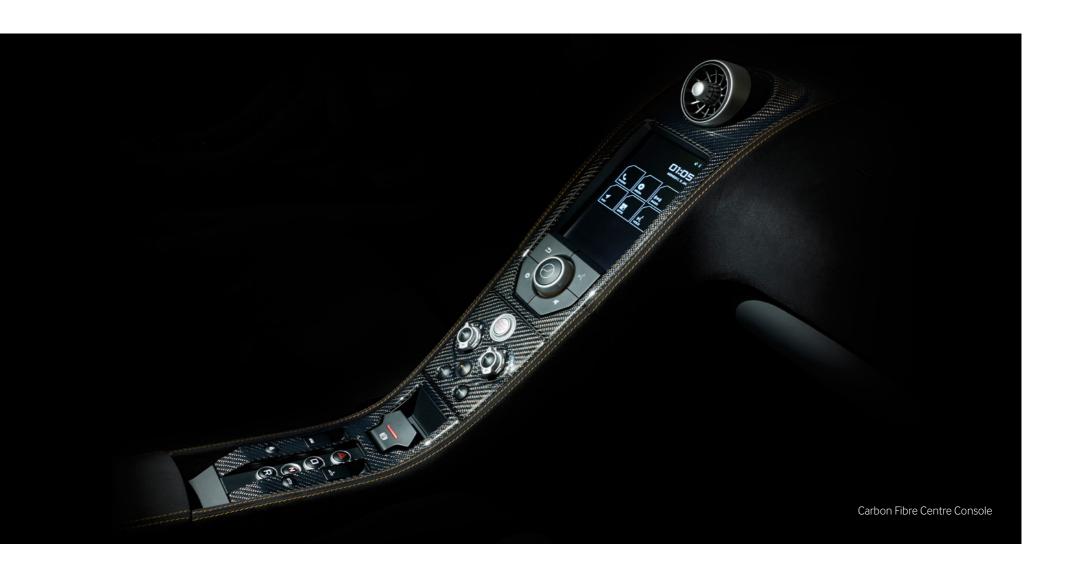

Interior craftsmanship and contemporary design can be further enhanced with a carbon fibre centre console and switch panel. These additions also perfectly complement any carbon fibre elements added to your vehicle's exterior.

### **CARBON FIBRE INTERIOR**

Full carbon fibre centre console, driver and passenger switch panels\*.