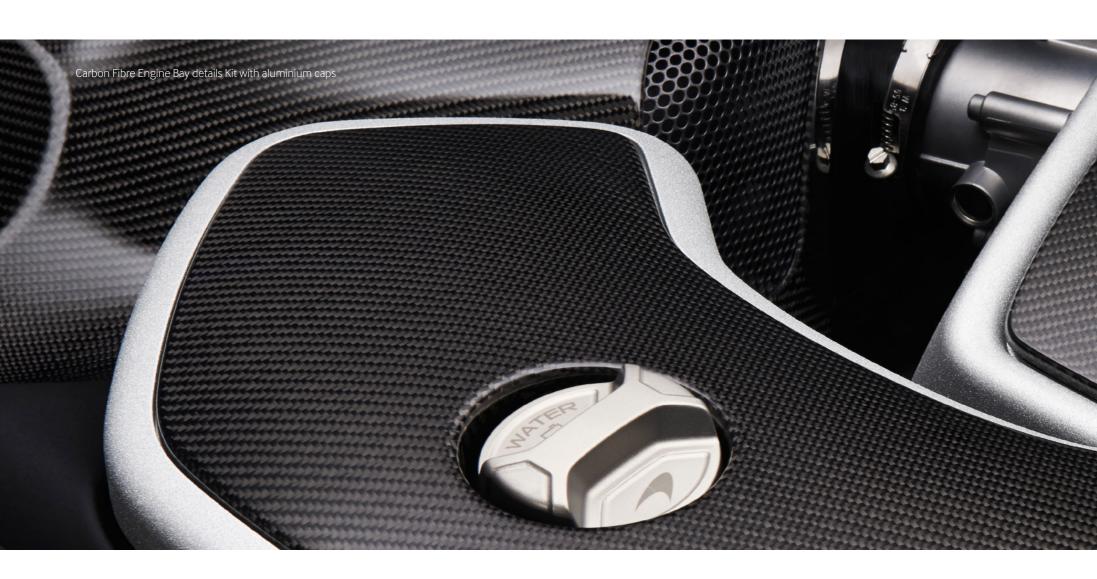

### CARBON FIBRE ENGINE BAY DETAILS KIT

Carbon fibre plenum, header tank, manifold and side engine bay covers, aluminium header tank cap, aluminium oil filler cap.

No detail is overlooked and our carbon fibre rear, front and wheel badges perfectly complement your vehicle by accentuating the individuality of McLaren Genuine Accessories.