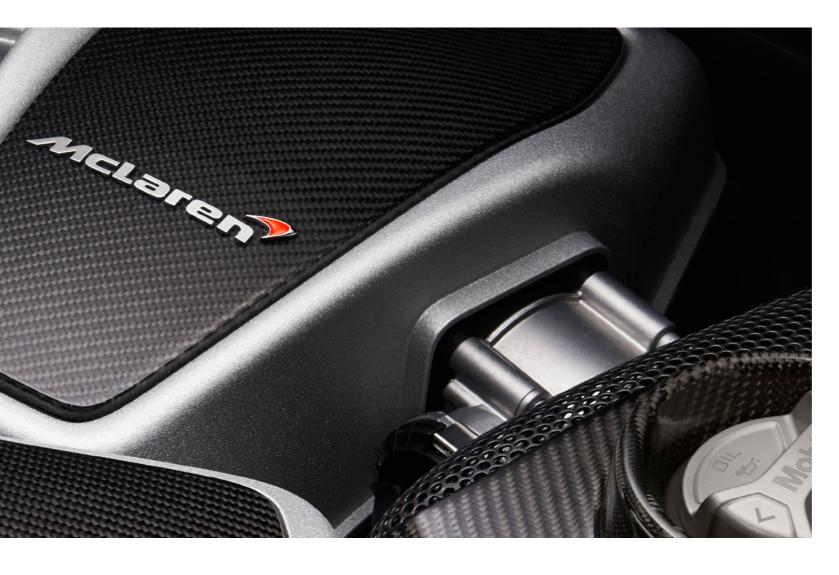

The focal point of your McLaren, our award-winning M838T engine forms its heart and soul. Visible to the outside world, our carbon fibre engine bay panels create a centre of attention that gives more recognition to the technology and craftsmanship behind your McLaren.

### CARBON FIBRE ENGINE BAY DETAILS KIT

Carbon fibre plenum, header tank, manifold and side engine bay covers, aluminium header tank cap, aluminium oil filler cap.

No detail is overlooked and our carbon fibre rear, front and wheel badges perfectly complement your vehicle by accentuating the individuality of McLaren Genuine Accessories.