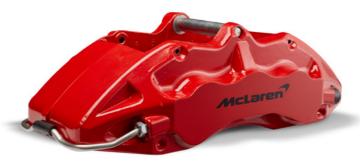

Brake Caliper – Red with Black Logo\*

McLaren brake calipers are constructed from lightweight, durable materials to aid in the performance of your vehicle. By adding a dash of colour you have the opportunity to amplify the exterior of your vehicle offering a further opportunity to express your individuality.