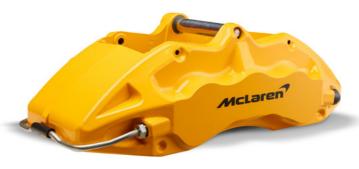

Brake Caliper – Silver with Black Logo\*

Brake Caliper – Yellow with Black Logo\*

<sup>\*</sup>When purchasing brake calipers you will be required to purchase new brake pads.
Certain Super Series models are able to upgrade to carbon ceramic brakes.
Please speak to your Retailer for more details