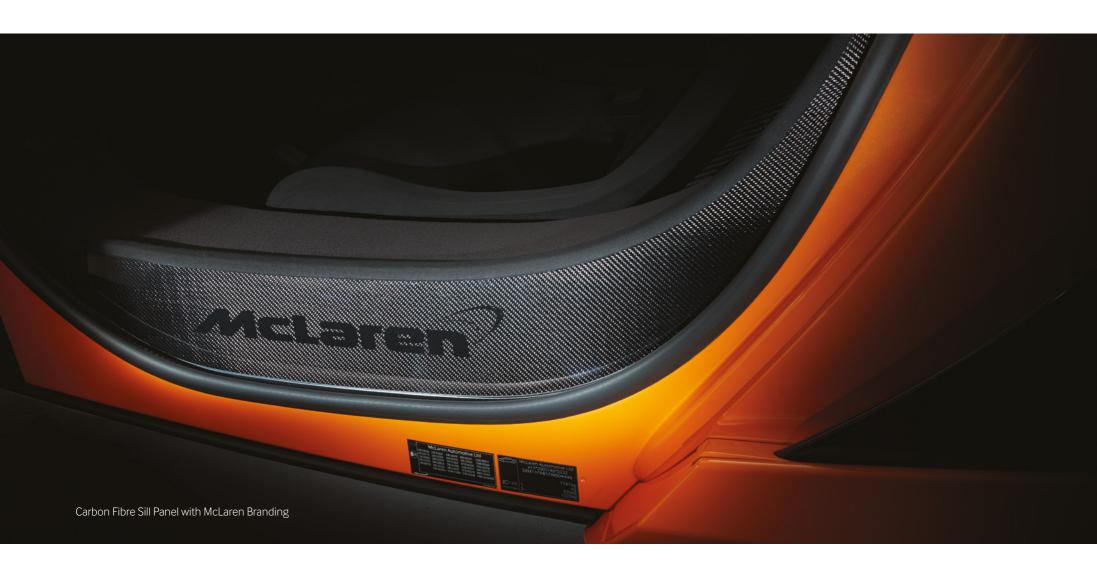

# INTERIOR \_\_\_\_

Your vehicle's front wheel arches and sill panels can be upgraded to carbon fibre finish with the sill panels having a greater degree of personalisation and are available in clean carbon fibre or with either McLaren or 650S branding.

## ENHANCED CARBON FIBRE INTERIOR UPGRADE

Full carbon fibre centre console, driver and passenger switch panels, carbon fibre sill panels\*\* and carbon fibre wheel arch.

Contact your Retailer for further information.

<sup>\*</sup>Spider variants include 'lower control panel' in carbon fibre.

<sup>\*\*</sup>Can be upgraded further to include the McLaren or 650S branding