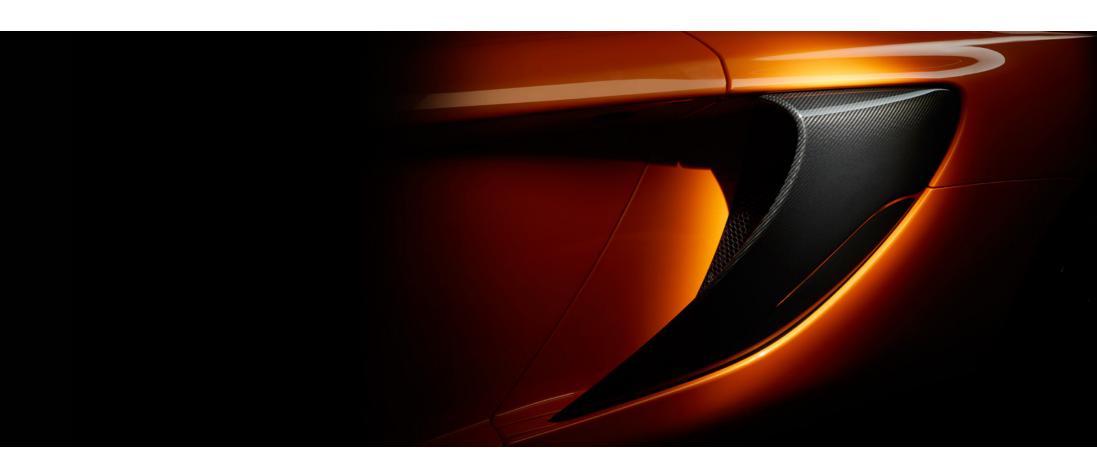

# EXTERIOR \_

Carbon fibre accents enhance the powerful stance of your McLaren, giving it even greater presence.

The carbon fibre airbrake panel and front splitter deliver visual impact, drawing attention to your McLaren's dynamic lines while also reinforcing its sporting prowess. These carbon fibre elements not only add further individuality to your vehicle, but their ultra-lightweight construction can help to reduce the weight, delivering additional performance benefits¹.

Carbon fibre is used throughout the rear bumper and diffuser, offering greater strength and a lower weight<sup>1</sup>. The visible weave highlights the individual strands of carbon fibre and the rear of your vehicle can only be further enhanced with the addition of the McLaren Sports Exhaust.