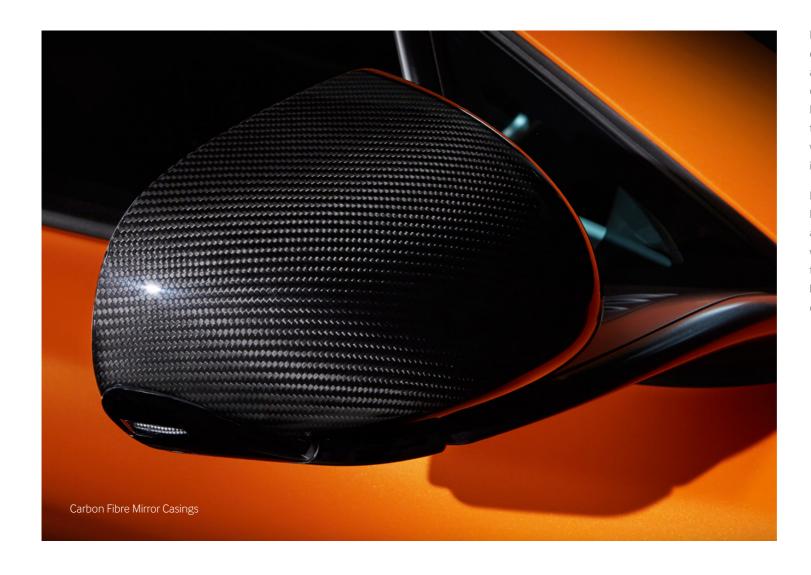

## ENHANCED SPORT EXTERIOR CARBON FIBRE UPGRADE

Carbon Fibre Front Splitter, Door Blades, Side Intakes, Rear Bumper Centre, Rear Diffuser, Airbrake, Engine Covers, Mirror Casings, and Sports Exhaust.

Contact your Retailer to find out more.