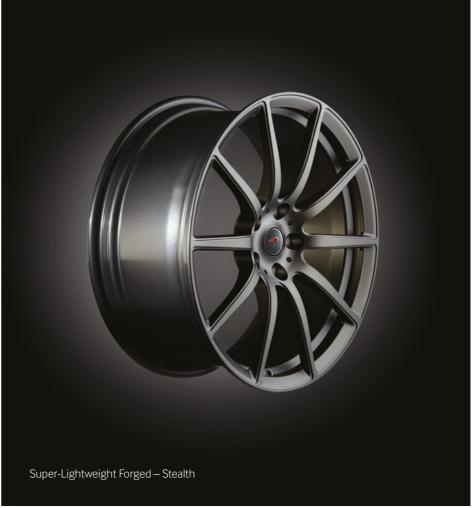

## WHEELS AND BRAKES.

### PERFORMANCE UNMATCHED

With the desire to increase dynamic performance and the connection between the driver and the road, our alloy wheels and brakes are engineered with unparalleled expertise, enhancing the performance credentials of your McLaren.

Available in Silver, Stealth and Diamond cut styles, McLaren wheels are finished to the highest standards and produced from the finest quality materials.\*

<sup>\*</sup>Not all finishes are available on all wheel designs. Please speak to your Retailer for more details.

Not only does our range of Lightweight and Super-Lightweight forged alloy wheels look stunning, they're also incredibly strong whilst at the same time minimising weight<sup>1</sup>.

Brake Caliper – McLaren Orange with Black Logo\*