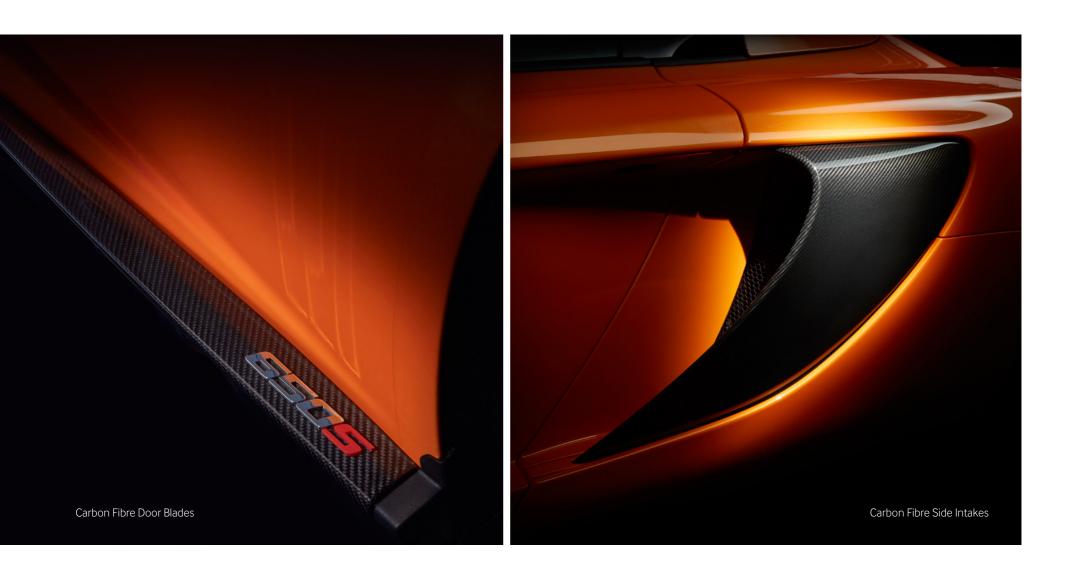

## EXTERIOR CARBON FIBRE UPGRADE

Carbon Fibre Front Splitter,
Door Blades, Rear Bumper Centre.

## ENHANCED EXTERIOR CARBON FIBRE UPGRADE

Carbon Fibre Front Splitter, Door Blades, Side Intakes, Rear Bumper Centre, Rear Diffuser and Airbrake.

## ENHANCED SPORT EXTERIOR CARBON FIBRE UPGRADE

Carbon Fibre Front Splitter, Door Blades, Side Intakes, Rear Bumper Centre, Rear Diffuser, Airbrake, Engine Covers, Mirror Casings, and Sports Exhaust.

Contact your Retailer to find out more.