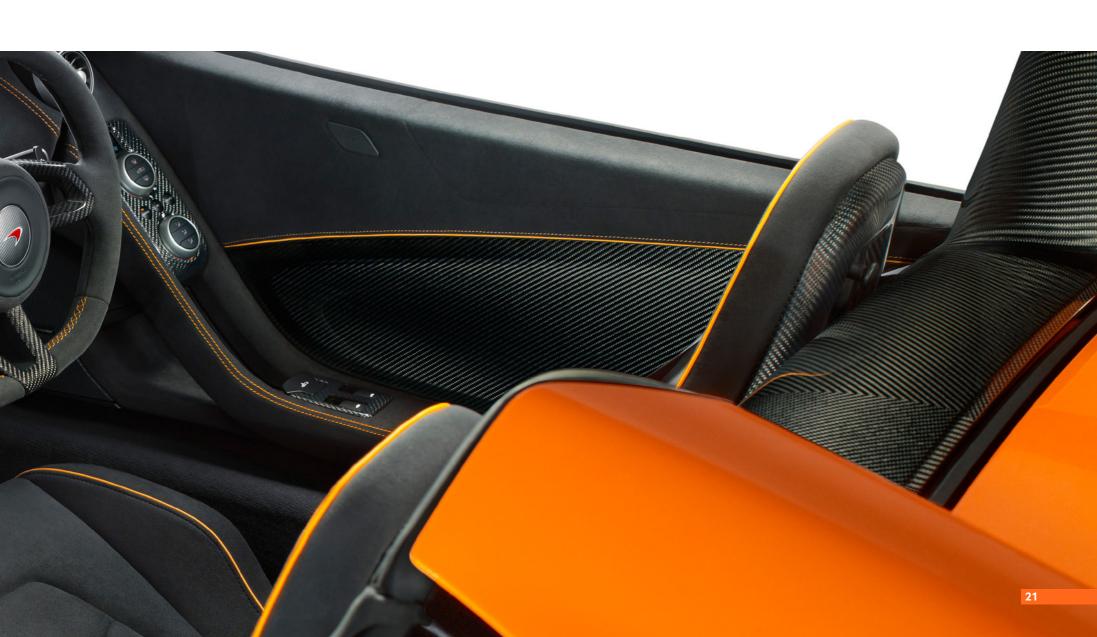

# INTERIOR \_\_\_\_

Your vehicle's front wheel arches and sill panels can be upgraded to carbon fibre finish with the sill panels having a greater degree of personalisation and are available in clean carbon fibre or with either McLaren or 650S branding.

Interior craftsmanship and contemporary design can be further enhanced with a carbon fibre centre console and switch panel. These additions also perfectly complement any carbon fibre elements added to your vehicle's exterior.

The cabin of your McLaren is designed to be logical, uncluttered and comfortable. Our carbon fibre interior range has been produced to bring a sleek, contemporary racing-focused edge to your vehicle's cabin. Select from individual items that best reflect your style, or opt for a defined combination of complementing accessories to make the ultimate statement.

### **CARBON FIBRE INTERIOR**

Full carbon fibre centre console, driver and passenger switch panels\*.

## ENHANCED CARBON FIBRE INTERIOR UPGRADE

Full carbon fibre centre console, driver and passenger switch panels, carbon fibre sill panels\*\* and carbon fibre wheel arch.

Contact your Retailer for further information.