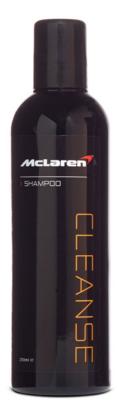

### McLaren Cleanse Shampoo\*

The rich foam from the shampoo gently lifts dirt and dust to restore the natural shine and provide a comprehensive deep clean. It also revives previously applied layers of McLaren Premium Wax to give the paintwork a high-gloss definition.