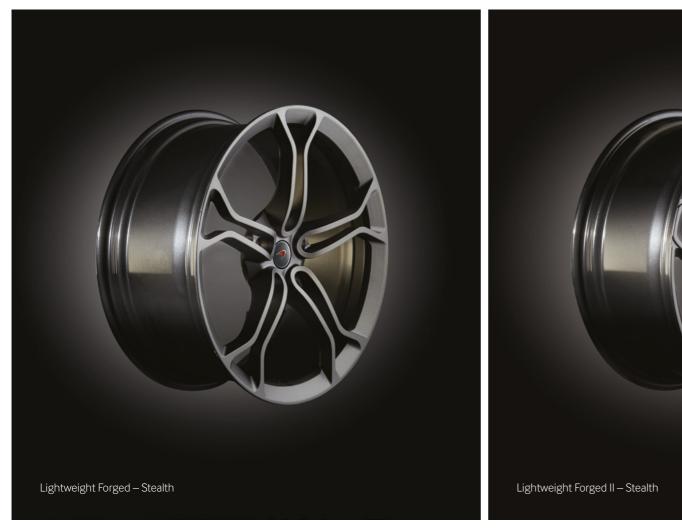

## WHEELS AND BRAKES.

### PERFORMANCE UNMATCHED

With the desire to increase dynamic performance and the connection between the driver and the road, our alloy wheels and brakes are engineered with unparalleled expertise, enhancing the performance credentials of your McLaren.

Available in Silver, Stealth and Diamond cut styles, McLaren wheels are finished to the highest standards and produced from the finest quality materials.\*

<sup>\*</sup>Not all finishes are available on all wheel designs. Please speak to your Retailer for more details.

Not only does our range of Lightweight and Super-Lightweight forged alloy wheels look stunning, they're also incredibly strong whilst at the same time minimising weight<sup>1</sup>.

Brake Caliper – McLaren Orange with Black Logo\*