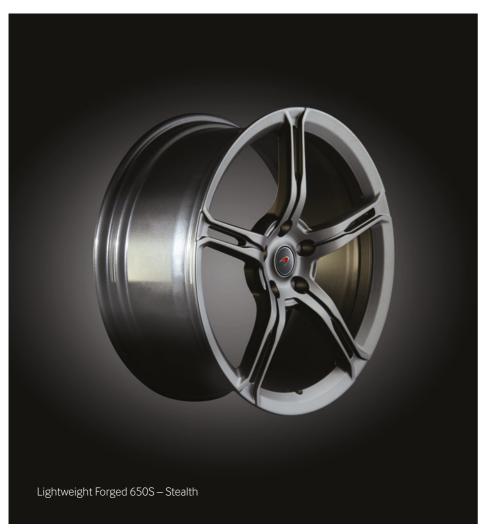

## WHEELS AND BRAKES.

### PERFORMANCE UNMATCHED

With the desire to increase dynamic performance and the connection between the driver and the road, our alloy wheels and brakes are engineered with unparalleled expertise, enhancing the performance credentials of your McLaren.

Available in Silver, Stealth and Diamond cut styles, McLaren wheels are finished to the highest standards and produced from the finest quality materials.\*

<sup>\*</sup>Not all finishes are available on all wheel designs. Please speak to your Retailer for more details.

Not only does our range of Lightweight and Super-Lightweight forged alloy wheels look stunning, they're also incredibly strong whilst at the same time minimising weight<sup>1</sup>.

Brake Caliper – McLaren Orange with Black Logo\*