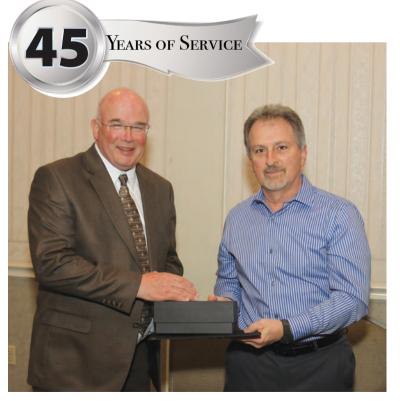

Russell Prisinzano (Vineland Truck Center) and David Leusner (Pennsauken Truck Center) attained 55 years of service but were not able to attend the dinner. Special service award recognition included Tim Benner (Colmar Parts Warehouse) who was celebrating 45 years of service, and Robert Yothers, Sr. (Chrysler Jeep Dodge), Clarence Alderfer (Car Wash) and Donald Alderfer (Chevrolet) were celebrating 40 years of service.

Our thanks to everyone who attended the dinner, helping to make this event a success!

Tim Benner (Colmar Parts Warehouse) receiving award from Glenn Bergey.

L to R: Robert Yothers, Sr. (Chrysler Jeep Dodge), Clarence Alderfer (Car Wash), Donald Alderfer (Chevrolet)