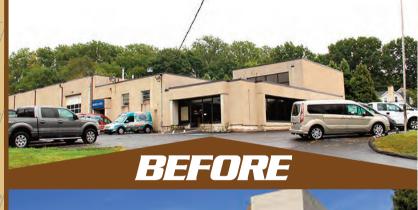

### CURRENT

**New Beginnings!** 

Bergey's Ford is celebrating its 15th anniversary of its Lower Gwynedd Township location. Current construction of the new facility on N. Bethlehem Pike is expected to be completed this summer. The team of 35 employees will be moving into the finished building once it is completed.

"This is an exciting time of new beginnings for us. We have made the commitment in both our Ford dealership and Lower Gwynedd Township, replacing very aged buildings with a new modern facility designed to better serve our customers, employees and the community," explained Luke Bergey. Both sides of the street are being refreshed and improved.

With the new design customers will be able to easily navigate the dealership, both inside and outside. All services will be conveniently located in one building. Added amenities will include customer lounges, children's play area, service drive-in lane, and Ford Quick Lane will offer routine mechanical services for all makes and models while you wait, no appointment needed.