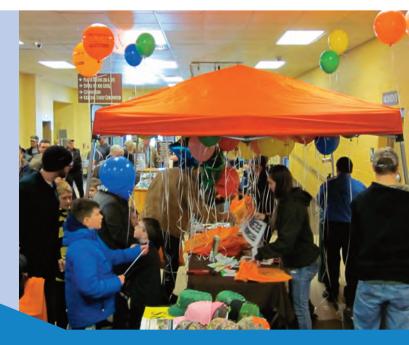

### 2015 Outdoor Expo

Bergey's Auto Dealerships had a booth set up at the Calvary Church Outdoor Expo on Saturday, March 7, 2015. The Outdoor Expo draws an estimated 10,000 people each year, even though the weather is cold in March. Exhibitors ranged from local businesses to hunting and fishing outfitters, and is a great community event. We distributed grocery tote bags, beach balls, ice scrapers and balloons, which were a big hit with the children. Several new vehicles were on display outside the building.

A special thanks to Brad Fox, Kaitlyn Bergey, Rissa Bergey, Maura Shisler and Preston Moyer who helped at the event.