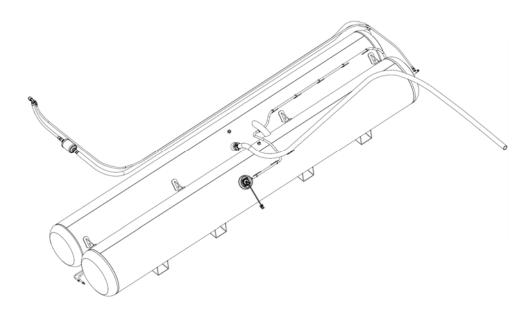

**UPDATE** 

Blue Bird now has available the Extended Range Propane Tank and Kit (feature 40246-03) which can be used to replace the standard propane tank (feature 40246-02) on Ford 6.8L Propane Visions only. See chart below for tank and kit part numbers. Work instructions (BB Document # 10035348) detailing the procedure on how to replace the propane tank, the fuel tank barriers, and all associated components parts are included with the kits.