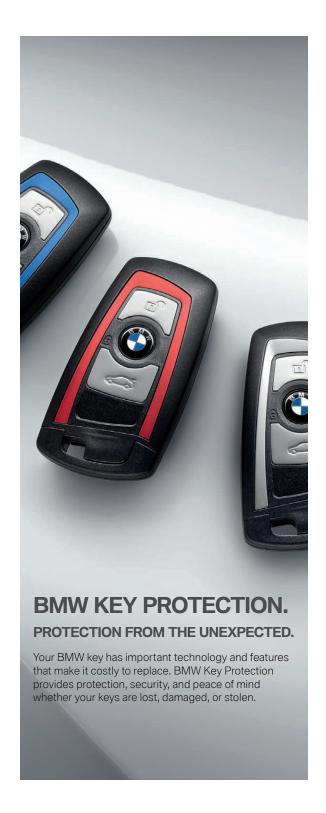

#### Coverage information:

- If your BMW Keys are lost, damaged, or stolen, BMW Key Protection covers the replacement of the key/remote up to \$800 per occurrence.
- Taxi/rental vehicle/public transportation reimbursement (up to \$75).
- 24-hour home lock-out assistance and locksmith reimbursement (up to \$100 per occurrence).
- Replacement benefit for additional non-programmable keys on the key ring (up to \$250 per occurrence).
- Emergency message relay for up to three emergency contacts.

#### Comprehensive Coverage.

- No limit on occurrences.
- No mileage limitations.
- · No deductible.

#### Coverage exclusions apply<sup>1</sup>.

- If you did not receive two master keys at the time of sale or lease of the vehicle.
- If your keys are covered by the manufacturer's, repairer's, or supplier's warranty or recall.