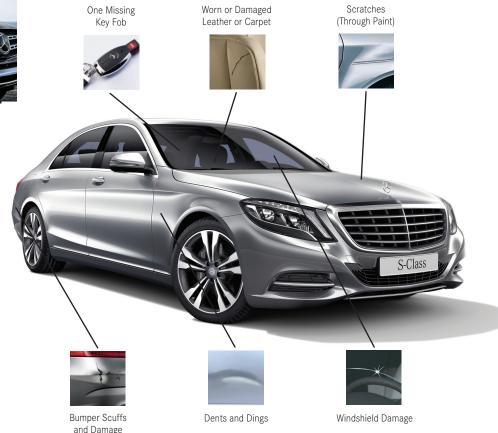

## First Class Lease Protection Plan Features:\*

- Waives up to \$7,500 of specified excess wear and use charges.
- No deductible
- Waives excess wear and use amounts on covered single events up to a maximum limit of \$2,000 each
- Covers windshield damage charges, missing parts and equipment charges up to \$200 per part, and the charge for one missing key fob