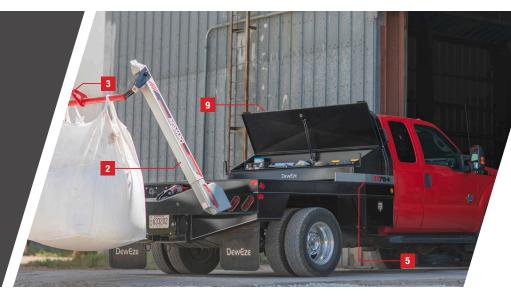

### **RAISING THE BAR**

A versatile workhorse, DewEze beds help you get chores finished faster. From moving feed bunks to pulling posts, you'll save on back-breaking tasks everyday.

- 1. Rear hydraulic couplers
- 2. 3,100 lb. lift capacity
- 3. Loading arm lift bar\*
- 4. Dual lift cylinders

#### FORM MEETS FUNCTION

Load. Haul. Unroll. DewEze beds combine strength and smart features to improve efficiencies on your ranch. All arm attachments can be easily removed to adapt to any job.

- 5. Deck perimeter dummy arms
- 6. Pivot or Parallel spinners & risers
- 7. Extendable arm bed\*

## STOW, TOW & GO

Robust and reliable, DewEze beds are tough enough to keep up with your operation. Rugged construction and secure storage in a truck bed that can haul it all.

8. 40,000 lb. gooseneck ball with D-rings and flush well cover 9. Across-the-bed & underbody toolbox\* 10. Tailboard receiver hitch & D-rings 11. Corrosion protective coating