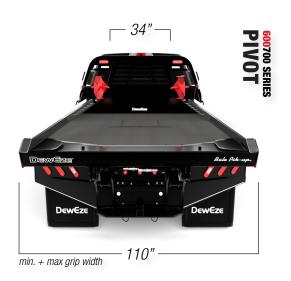

#### FORM MEETS FUNCTION

Load. Haul. Unroll. DewEze beds combine strength and smart features to improve efficiencies on your ranch. All arm attachments can be easily removed to adapt to any job.

- 5. Deck perimeter dummy arms
- 6. Pivot or Parallel spinners & risers
- 7. Extendable arm bed\*

At DewEze, we know no two operations are the same. That's why we're the only bale bed manufacturer to offer a variety of squeeze style solutions for your ranching needs. Each DewEze Parallel and Pivot Bed is built with the perfect mix of productivity and power you demand. That means less downtime and increased efficiencies on the farm.