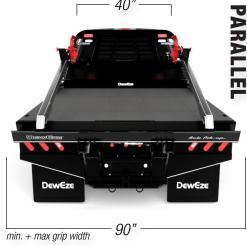

#### FORM MEETS FUNCTION

Load. Haul. Unroll. DewEze beds combine strength and smart features to improve efficiencies on your ranch. All arm attachments can be easily removed to adapt to any job.

- 5. Deck perimeter dummy arms
- 6. Pivot or Parallel spinners & risers
- 7. Extendable arm bed\*

At DewEze, we know no two operations are the same. That's why we're the only bale bed manufacturer to offer a variety of squeeze style solutions for your ranching needs. Each DewEze Parallel and Pivot Bed is built with the perfect mix of productivity and power you demand. That means less downtime and increased efficiencies on the farm.