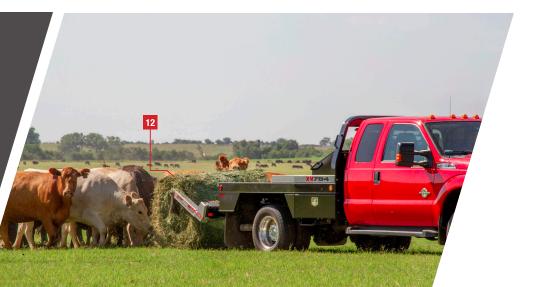

## **HOW WE ROLL**

Cut waste and feeding time by staying level with the ground for more even distribution.

12. Wireless remote float function

\*Complete list of optional features listed on right fold out panel