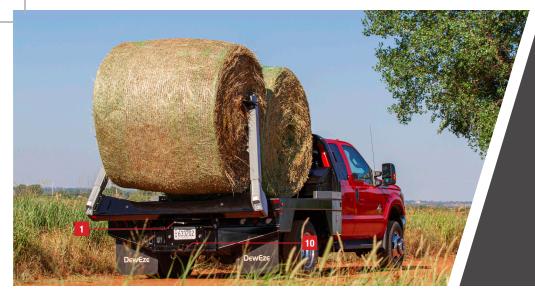

### **RAISING THE BAR**

A versatile workhorse, DewEze beds help you get chores finished faster. From moving feed bunks to pulling posts, you'll save on back-breaking tasks everyday.

- 1. Rear hydraulic couplers
- 2. 3,100 lb. lift capacity
- 3. Loading arm lift bar\*
- 4. Dual lift cylinders

#### FORM MEETS FUNCTION

Load. Haul. Unroll. DewEze beds combine strength and smart features to improve efficiencies on your ranch. All arm attachments can be easily removed to adapt to any job.

- 5. Deck perimeter dummy arms
- 6. Pivot or Parallel spinners & risers
- 7. Extendable arm bed\*

## STOW, TOW & GO

Robust and reliable, DewEze beds are tough enough to keep up with your operation. Rugged construction and secure storage in a truck bed that can haul it all.

8. 40,000 lb. gooseneck ball with D-rings and flush well cover 9. Across-the-bed & underbody toolbox\* 10. Tailboard receiver hitch & D-rings 11. Corrosion protective coating