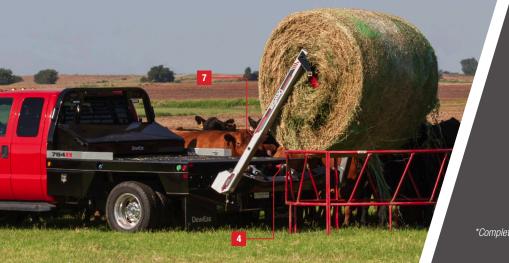

### **RAISING THE BAR**

A versatile workhorse, DewEze beds help you get chores finished faster. From moving feed bunks to pulling posts, you'll save on back-breaking tasks everyday.

- 1. Rear hydraulic couplers
- 2. 3,100 lb. lift capacity
- 3. Loading arm lift bar\*
- 4. Dual lift cylinders

## **HOW WE ROLL**

Cut waste and feeding time by staying level with the ground for more even distribution.

12. Wireless remote float function

\*Complete list of optional features listed on right fold out panel