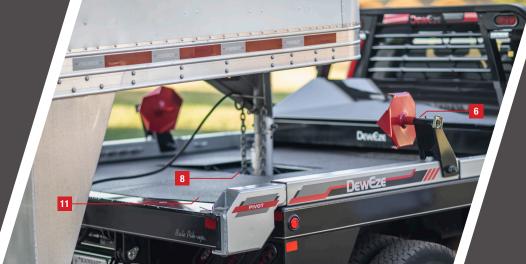

#### FORM MEETS FUNCTION

Load. Haul. Unroll. DewEze beds combine strength and smart features to improve efficiencies on your ranch. All arm attachments can be easily removed to adapt to any job.

- 5. Deck perimeter dummy arms
- 6. Pivot or Parallel spinners & risers
- 7. Extendable arm bed\*

## STOW, TOW & GO

Robust and reliable, DewEze beds are tough enough to keep up with your operation. Rugged construction and secure storage in a truck bed that can haul it all.

8. 40,000 lb. gooseneck ball with D-rings and flush well cover 9. Across-the-bed & underbody toolbox\* 10. Tailboard receiver hitch & D-rings 11. Corrosion protective coating