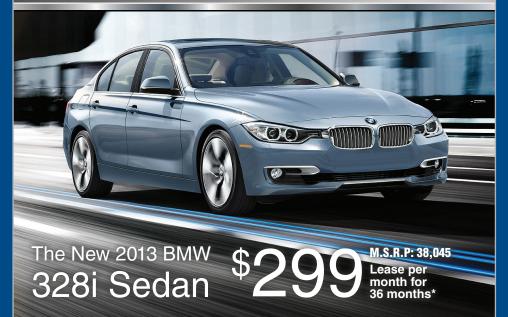

| *All leases 36 months, 10k miles per year, 328i \$4,850 and 528i \$4,950 due at inception, plus tax, tag, title and first payment due at start. All offers with approved credit. Dealer not responsible for typographical errors. See dealer for complete details. |                                                   |                                                           |  |
|--------------------------------------------------------------------------------------------------------------------------------------------------------------------------------------------------------------------------------------------------------------------|---------------------------------------------------|-----------------------------------------------------------|--|
| BRAMAN                                                                                                                                                                                                                                                             | PRE-OWN                                           | ED BMW                                                    |  |
| 2011 BMW<br>128i<br>\$23,990<br>STK #BC-36441A                                                                                                                                                                                                                     | 328i CONVERTIBLE  \$27,490  STK#BN-43370A         | 2011 BMW<br>328i<br>\$27,490<br>STK#BC-PF15966            |  |
| \$29,990<br>STK#JC-31886A                                                                                                                                                                                                                                          | 2008 BMW<br>X5 3.0Si<br>\$30,798<br>STK#JN-37896Z | 2011 LEXUS<br>ES 350i SEDAN<br>\$31,990<br>STK#JU-32958PA |  |