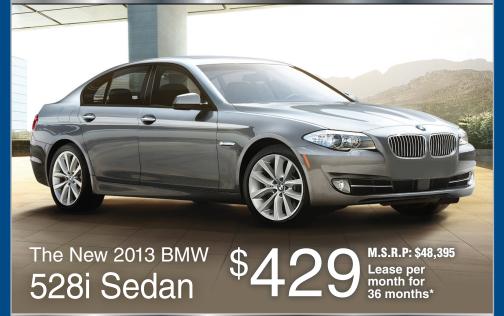

| *All leases 36 months, 10k miles per year, 328i \$4,850 and 528i \$4,950 due at inception, plus tax, tag, title and first payment due at start. All offers with approved credit. Dealer not responsible for typographical errors. See dealer for complete details. |                                                   |                                                           |  |
|--------------------------------------------------------------------------------------------------------------------------------------------------------------------------------------------------------------------------------------------------------------------|---------------------------------------------------|-----------------------------------------------------------|--|
| BRAMAN                                                                                                                                                                                                                                                             | PRE-OWN                                           | ED BMW                                                    |  |
| 2011 BMW<br>128i<br>\$23,990<br>STK #BC-36441A                                                                                                                                                                                                                     | 328i CONVERTIBLE  \$27,490  STK#BN-43370A         | 2011 BMW<br>328i<br>\$27,490<br>STK#BC-PF15966            |  |
| \$29,990<br>STK#JC-31886A                                                                                                                                                                                                                                          | 2008 BMW<br>X5 3.0Si<br>\$30,798<br>STK#JN-37896Z | 2011 LEXUS<br>ES 350i SEDAN<br>\$31,990<br>STK#JU-32958PA |  |