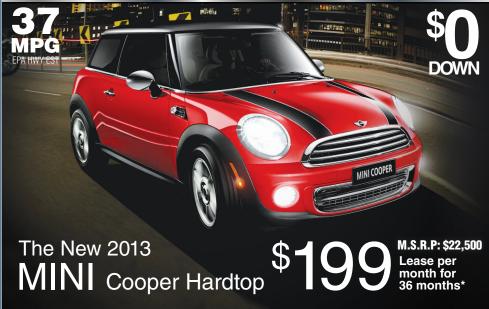

NOT NORMAL DOESN'T JUST PUSH BOUNDARIES, IT SMASHES RIGHT THROUGH THEM

| tax, tag, title and registration fee. All offers with approved credit. Dealer not responsible for typographical errors.<br>See dealer for complete details. |                        |                  |
|-------------------------------------------------------------------------------------------------------------------------------------------------------------|------------------------|------------------|
| BRAMAN                                                                                                                                                      | PRE-OWN                | ED MINI          |
| 2009 MINI                                                                                                                                                   | 2012 FIAT              | 2011 MINI        |
| COOPER HARDTOP                                                                                                                                              | 500 LOUNGE CONVERTIBLE | COOPER BASE HB   |
| \$47,000                                                                                                                                                    |                        |                  |
| \$ <b>17,990</b>                                                                                                                                            | \$ <b>19,390</b>       | \$19,990         |
| STK #MN-38735A                                                                                                                                              | STK#MU-P15757          | STK#MC-37393A    |
| 2012 MINI                                                                                                                                                   | 2012 MINI              | 2012 MINI        |
| COOPER HARDTOP                                                                                                                                              | COOPER CLUBMAN S       | COOPER CLUBMAN S |
|                                                                                                                                                             |                        |                  |
| \$22,990                                                                                                                                                    | \$23,990               | \$25,990         |
| STK #MN-MC22189                                                                                                                                             | STK #MN-33572A         | STK#MN-CBS27780  |