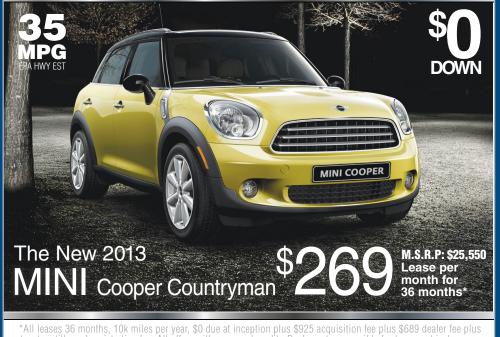

NOT NORMAL DOESN'T JUST PUSH BOUNDARIES, IT SMASHES RIGHT THROUGH THEM

| tax, tag, title and registration fee. All offers with approved credit. Dealer not responsible for typographical errors.<br>See dealer for complete details. |                        |                  |
|-------------------------------------------------------------------------------------------------------------------------------------------------------------|------------------------|------------------|
| BRAMAN                                                                                                                                                      | PRE-OWN                | ED MINI          |
| 2009 MINI                                                                                                                                                   | 2012 FIAT              | 2011 MINI        |
| COOPER HARDTOP                                                                                                                                              | 500 LOUNGE CONVERTIBLE | COOPER BASE HB   |
| \$47,000                                                                                                                                                    |                        |                  |
| \$ <b>17,990</b>                                                                                                                                            | \$ <b>19,390</b>       | \$19,990         |
| STK #MN-38735A                                                                                                                                              | STK#MU-P15757          | STK#MC-37393A    |
| 2012 MINI                                                                                                                                                   | 2012 MINI              | 2012 MINI        |
| COOPER HARDTOP                                                                                                                                              | COOPER CLUBMAN S       | COOPER CLUBMAN S |
|                                                                                                                                                             |                        |                  |
| \$22,990                                                                                                                                                    | \$23,990               | \$25,990         |
| STK #MN-MC22189                                                                                                                                             | STK #MN-33572A         | STK#MN-CBS27780  |