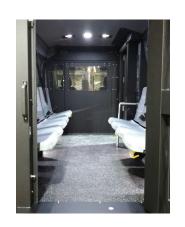

## **Quality, Safety & Reliability**

Secure, safe, dependable prisoner transport with the features and designs needed for the protection and comfort of both drivers and passengers. **Our seats are FMVSS 207 compliant for added passenger safety.** 

- · FMVSS 207 Compliant Seating to Ensure Added Passenger Safety
- · Available on medium height roof vans
- · Rugged 10-gauge powder coated steel bulkheads with spit guards
- · Secure 2-door system at both side and rear doors can open exterior door with no exposure to passengers
- · Rotary latches
- · Steel interior doors with integrated door stops
- · Flip-up vinyl seats with lap and shoulder belts

- · Diamond plate interior trim
- · Altro non-skid flooring
- · Rear compartment overhead heat and air
- · Full interior walls and headliner
- · OEM style running boards
- · Optional camera and DVR systems
- · Optional isolation section bulkhead
- · Alternate seating layouts/configurations also available