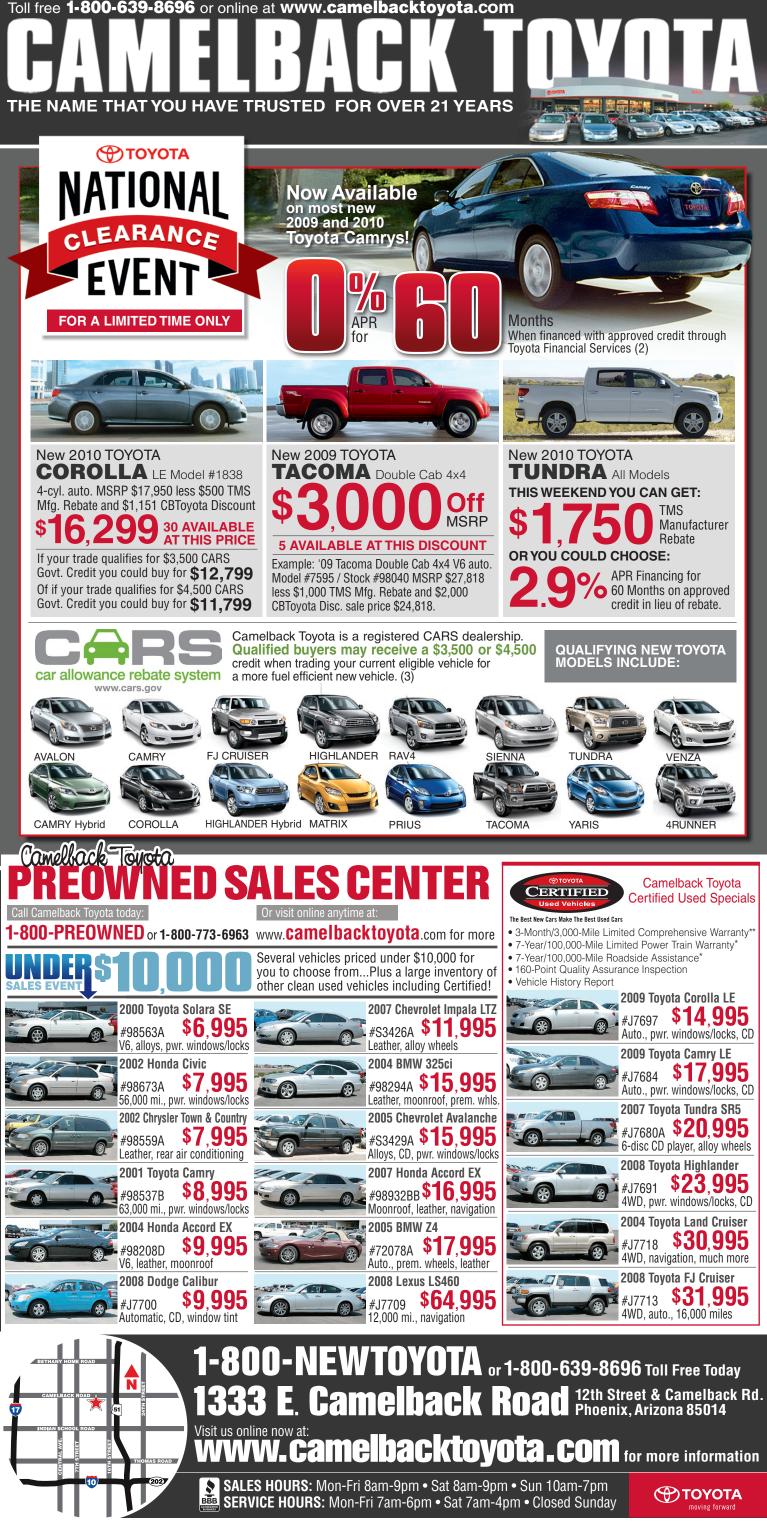

All prices are plus tax, title, license and \$395 dealer doc. fee. All prices and payments include TMS Manufacturer Rebate, where applicable. (1) Mileage claims based on EPA miles per gallon estimates. Results will vary. (2) 0.0% APR financing for 60 months on approved credit in lieu of rebate or discount available on new 2009 or new 2010 Toyota Camry models (excluding Hybrids). (3) CARS is a program of the U.S. Dept. of Transportation's National Highway Traffic Safety Administration (www.cars.gov). \*Warranty and roadside assistance from date when first sold as new. \*\*Warranty from date of certified purchase. See dealer for details. Art for illustration purposes only. Offers end 8/23/09.