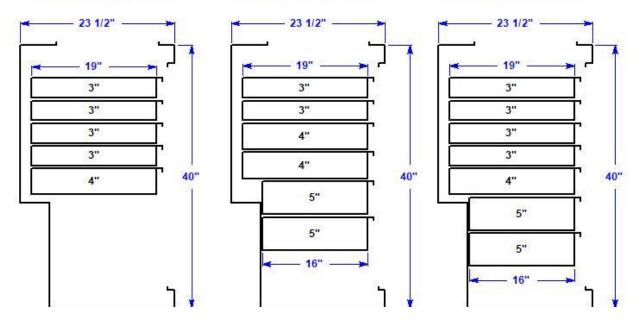

S-MD-6PACK-23.5

S-MD-7PACK-23.5

HARBOR RESERVES THE RIGHT TO MODIFY, OR DISCONTINUE PRICES DUE TO ANY SHORTAGE OF STEEL OR ABNORMAL INFLATION/TARIFFS OF WHOLESALE STEEL PRICES. CHECK WITH DEALER TO MAKE SURE UPFIT PRICES ARE GOOD.