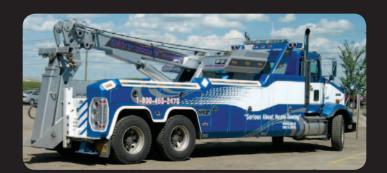

### NRC carriers and wreckers are renowned to be the strongest in the industry.

They are known to be the choice of operators seeking performance, strength and top notch quality.

NRC carriers are versatile and are the only ones in the industry that enable you to do recovery without having to purchase thousands of dollars worth of options.

### **Advantages:**

- **Strength:** Same or better lift capacity as most heavy-duty wreckers.
- Savings in equipment costs: The same truck can be used for towing or pulling trailers.
- Savings in fuel: Save thousands of dollars a year with equipment as light-weight as the Quickswap.
- Savings in tire use: Due to its light weight, the Quickswap creates less pressure on the tires, which means less use and a decrease in the cost of tire replacement.
- **Savings in insurance:** Save a bundle by not having to insure expensive equipment.
- **Best payload:** Its light weight will allow you to cross the scales smiling.