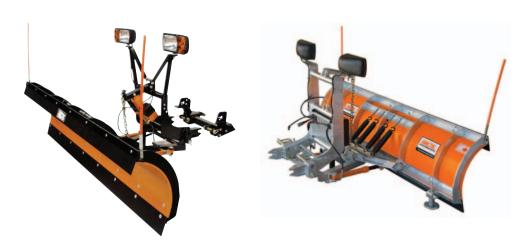

### now & ice

- Root under body scrapers and plows
- Complete hydraulic control systems, automatic and manual, data logging and GPS tracking
- Custom rig up and manufacturing
- Pre-wet and anti-ice systems
- Pick-up snow plows and sanders