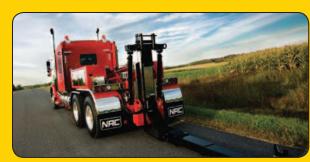

### RAMSEY'S NEW WILDCAT OILFIELD WINCH DESIGNED FOR DEMANDING OILFIELD APPLICATIONS.

- Custom Built Winch Tractors
- Tandem or Tri-Drive Applications
- Ramsey Two-Speed Planetary Hydraulic Winches:
  - 50,000 LB Capacity
  - 60,000 LB Capacity
  - 80,000 LB Capacity
  - 100,000 LB Capacity
  - 130,000 LB Capacity

### **PLANETARY GEAR**

The multiple gears found in planetary gear winches translate to greater pulling speed.

Quality cranes since 1958.

Continually striving to provide new and innovative products to the market, Auto Crane has introduced a number of new cranes over the years.