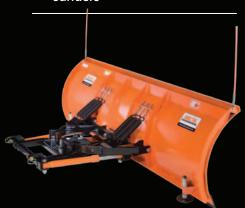

### now & ice

- Root under body scrapers and plows
- Complete hydraulic control systems, automatic and manual, data logging and GPS tracking
- Custom rig up and manufacturing
- Pre-wet and anti-ice systems
- Pick-up snow plows and sanders