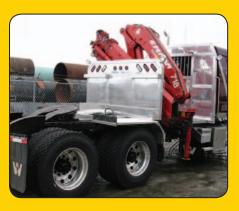

### **DEL EQUIPMENT**

Burlington

Moncton

Montreal

Port Coquitlam

Regina

Toronto

- 2 Metric Ton 300 Metric Ton Capacity
- H1-B3 Rating
- Lightest Weight to Lift Ratio in the Industry
- Radio Remote Option
- Fly Jib Option
- Winch Mount Option

• Deck Mount or Tractor Mount Applications

EQUIPMENT COMPANY

- Man Baskets
- Augers
- 30′ 120′ Aerial Platforms
- Custom Built Applications

1 www.caytec.com

- Highly efficient planetary gear set
- Spring applied hydraulic released brake superior load control
- Air actuated band brake
- 2 speed gear motor
- Meets SAE J706
- Oilfield proven free spool clutch
- Symmetrical design offers streamlined mounting

### RAMSEY'S NEW WILDCAT OILFIELD WINCH DESIGNED FOR DEMANDING OILFIELD APPLICATIONS.

- Custom Built Winch Tractors
- Tandem or Tri-Drive Applications
- Ramsey Two-Speed Planetary Hydraulic Winches:
  - 50,000 LB Capacity
  - 60,000 LB Capacity
  - 80,000 LB Capacity
  - 100,000 LB Capacity
  - 130,000 LB Capacity

### **PLANETARY GEAR**

The multiple gears found in planetary gear winches translate to greater pulling speed.

Quality cranes since 1958.

Continually striving to provide new and innovative products to the market, Auto Crane has introduced a number of new cranes over the years.