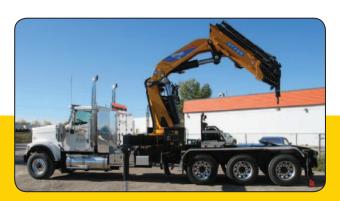

### **DEL EQUIPMENT**

Burlington

Moncton

Montreal

Port Coquitlam

Regina

Toronto

- 2 Metric Ton 300 Metric Ton Capacity
- H1-B3 Rating
- Lightest Weight to Lift Ratio in the Industry
- Radio Remote Option
- Fly Jib Option
- Winch Mount Option

• Deck Mount or Tractor Mount Applications

EQUIPMENT COMPANY

- Man Baskets
- Augers
- 30′ 120′ Aerial Platforms
- Custom Built Applications

1 www.caytec.com

- Highly efficient planetary gear set
- Spring applied hydraulic released brake superior load control
- Air actuated band brake
- 2 speed gear motor
- Meets SAE J706
- Oilfield proven free spool clutch
- Symmetrical design offers streamlined mounting

### RAMSEY'S NEW WILDCAT OILFIELD WINCH DESIGNED FOR DEMANDING OILFIELD APPLICATIONS.

- Custom Built Winch Tractors
- Tandem or Tri-Drive Applications
- Ramsey Two-Speed Planetary Hydraulic Winches:
  - 50,000 LB Capacity
  - 60,000 LB Capacity
  - 80,000 LB Capacity
  - 100,000 LB Capacity
  - 130,000 LB Capacity