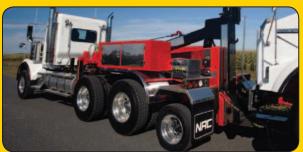

### RAMSEY'S NEW WILDCAT OILFIELD WINCH DESIGNED FOR DEMANDING OILFIELD APPLICATIONS.

- Custom Built Winch Tractors
- Tandem or Tri-Drive Applications
- Ramsey Two-Speed Planetary Hydraulic Winches:
  - 50,000 LB Capacity
  - 60,000 LB Capacity
  - 80,000 LB Capacity
  - 100,000 LB Capacity
  - 130,000 LB Capacity

### **PLANETARY GEAR**

The multiple gears found in planetary gear winches translate to greater pulling speed.

Quality cranes since 1958.

Continually striving to provide new and innovative products to the market, Auto Crane has introduced a number of new cranes over the years.