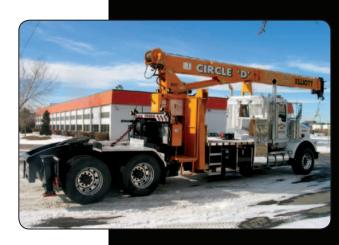

### **DEL EQUIPMENT**

Burlington

Moncton

Montreal

Port Coquitlam

Regina

Toronto

- 2 Metric Ton 300 Metric Ton Capacity
- H1-B3 Rating
- Lightest Weight to Lift Ratio in the Industry
- Radio Remote Option
- Fly Jib Option
- Winch Mount Option

• Deck Mount or Tractor Mount Applications

EQUIPMENT COMPANY

- Man Baskets
- Augers
- 30′ 120′ Aerial Platforms
- Custom Built Applications

1 www.caytec.com

- Highly efficient planetary gear set
- Spring applied hydraulic released brake superior load control
- Air actuated band brake
- 2 speed gear motor
- Meets SAE J706
- Oilfield proven free spool clutch
- Symmetrical design offers streamlined mounting