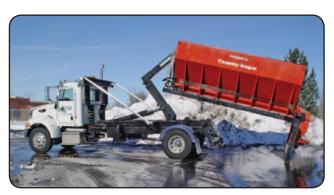

### now & ice

- Root under body scrapers and plows
- Complete hydraulic control systems, automatic and manual, data logging and GPS tracking
- Custom rig up and manufacturing
- Pre-wet and anti-ice systems
- Pick-up snow plows and sanders

- Contractor style one ton dump bodies
- Custom truck decks, dump decks, beaver tail decks and ramps
- Slide in truck box dumpers
- Full line-up of Beau-Roc Hardox dump boxes