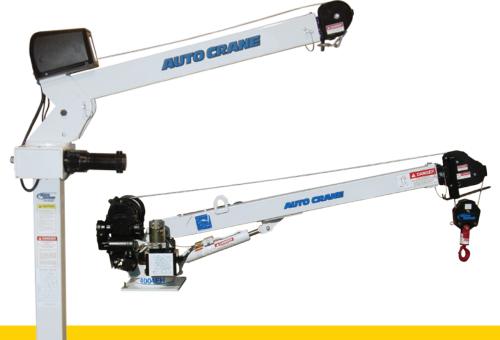

### **PLANETARY GEAR**

The multiple gears found in planetary gear winches translate to greater pulling speed.

Quality cranes since 1958.

Continually striving to provide new and innovative products to the market, Auto Crane has introduced a number of new cranes over the years.

Providing both electric and hydraulic cranes, Auto Crane now offers models with the capability of lifting 2,000 to 14,000 lbs.

**CAYTEC AND AUTOCRANE**WE CAN MEET YOUR LIFTING NEEDS.

3 www.caytec.com