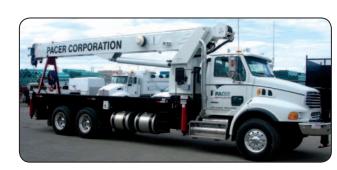

### **DEL EQUIPMENT**

Burlington

Moncton

Montreal

Port Coquitlam

Regina

Toronto

- 2 Metric Ton 300 Metric Ton Capacity
- H1-B3 Rating
- Lightest Weight to Lift Ratio in the Industry
- Radio Remote Option
- Fly Jib Option
- Winch Mount Option

• Deck Mount or Tractor Mount Applications

EQUIPMENT COMPANY

- Man Baskets
- Augers
- 30′ 120′ Aerial Platforms
- Custom Built Applications

1 www.caytec.com

- Highly efficient planetary gear set
- Spring applied hydraulic released brake superior load control
- Air actuated band brake
- 2 speed gear motor
- Meets SAE J706
- Oilfield proven free spool clutch
- Symmetrical design offers streamlined mounting

### RAMSEY'S NEW WILDCAT OILFIELD WINCH DESIGNED FOR DEMANDING OILFIELD APPLICATIONS.

- Custom Built Winch Tractors
- Tandem or Tri-Drive Applications
- Ramsey Two-Speed Planetary Hydraulic Winches:
  - 50,000 LB Capacity
  - 60,000 LB Capacity
  - 80,000 LB Capacity
  - 100,000 LB Capacity
  - 130,000 LB Capacity