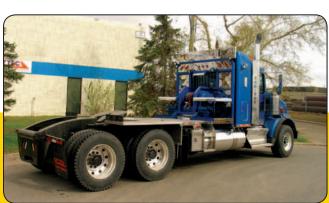

### RAMSEY'S NEW WILDCAT OILFIELD WINCH DESIGNED FOR DEMANDING OILFIELD APPLICATIONS.

- Custom Built Winch Tractors
- Tandem or Tri-Drive Applications
- Ramsey Two-Speed Planetary Hydraulic Winches:
  - 50,000 LB Capacity
  - 60,000 LB Capacity
  - 80,000 LB Capacity
  - 100,000 LB Capacity
  - 130,000 LB Capacity