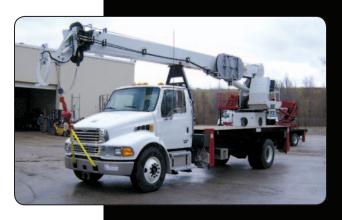

### **DEL EQUIPMENT**

Burlington

Moncton

Montreal

Port Coquitlam

Regina

Toronto

- 2 Metric Ton 300 Metric Ton Capacity
- H1-B3 Rating
- Lightest Weight to Lift Ratio in the Industry
- Radio Remote Option
- Fly Jib Option
- Winch Mount Option

• Deck Mount or Tractor Mount Applications

EQUIPMENT COMPANY

- Man Baskets
- Augers
- 30′ 120′ Aerial Platforms
- Custom Built Applications

1 www.caytec.com

- Highly efficient planetary gear set
- Spring applied hydraulic released brake superior load control
- Air actuated band brake
- 2 speed gear motor
- Meets SAE J706
- Oilfield proven free spool clutch
- Symmetrical design offers streamlined mounting