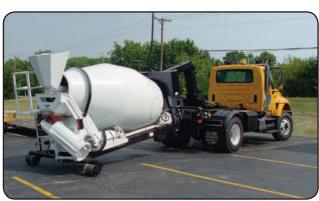

### DO MORE, WITH FEWER TRUCKS!

Outfit your truck chassis with a SwapLoader Hook-lift Hoist TODAY and you're ready for unlimited potential.

In less than three minutes, you can completely switch functions or applications. Change from an open-top container to a flatbed, dump body, water tank, asphalt patcher, concrete mixer, hydro seeder, sand/salt spreader, van body, command center, portable office, generator, chipper body, aerial boom, packer body, jet/vac or any other number of specialty bodies found mounted to chassis frames.

### What will you do with your SwapLoader Hook-lift Hoist System?

### **SWAPLOADER Hook-Lift Hoist**