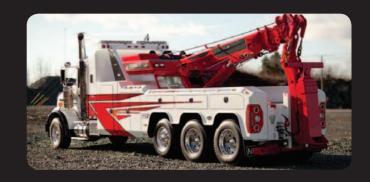

### NRC carriers and wreckers are renowned to be the strongest in the industry.

They are known to be the choice of operators seeking performance, strength and top notch quality.

NRC carriers are versatile and are the only ones in the industry that enable you to do recovery without having to purchase thousands of dollars worth of options.

### **QUICKSWAP**

The Quickswap is synonymous with savings and getting the most for your money from your equipment.

### **Advantages:**

- **Strength:** Same or better lift capacity as most heavy-duty wreckers.
- Savings in equipment costs: The same truck can be used for towing or pulling trailers.
- Savings in fuel: Save thousands of dollars a year with equipment as light-weight as the Quickswap.
- Savings in tire use: Due to its light weight, the Quickswap creates less pressure on the tires, which means less use and a decrease in the cost of tire replacement.
- **Savings in insurance:** Save a bundle by not having to insure expensive equipment.
- **Best payload:** Its light weight will allow you to cross the scales smiling.