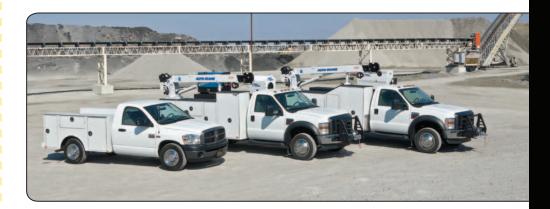

Providing both electric and hydraulic cranes, Auto Crane now offers models with the capability of lifting 2,000 to 14,000 lbs.

**CAYTEC AND AUTOCRANE**WE CAN MEET YOUR LIFTING NEEDS.

3 www.caytec.com