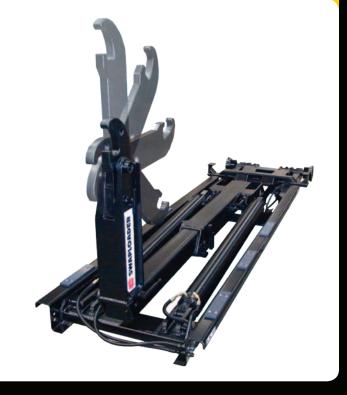

### **QUICKSWAP**

The Quickswap is synonymous with savings and getting the most for your money from your equipment.

### **Advantages:**

- **Strength:** Same or better lift capacity as most heavy-duty wreckers.
- Savings in equipment costs: The same truck can be used for towing or pulling trailers.
- Savings in fuel: Save thousands of dollars a year with equipment as light-weight as the Quickswap.
- Savings in tire use: Due to its light weight, the Quickswap creates less pressure on the tires, which means less use and a decrease in the cost of tire replacement.
- **Savings in insurance:** Save a bundle by not having to insure expensive equipment.
- **Best payload:** Its light weight will allow you to cross the scales smiling.