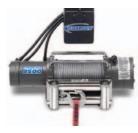

• Deck Mount or Tractor Mount Applications

EQUIPMENT COMPANY

- Man Baskets
- Augers
- 30′ 120′ Aerial Platforms
- Custom Built Applications

1 www.caytec.com

- Highly efficient planetary gear set
- Spring applied hydraulic released brake superior load control
- Air actuated band brake
- 2 speed gear motor
- Meets SAE J706
- Oilfield proven free spool clutch
- Symmetrical design offers streamlined mounting

### **PLANETARY GEAR**

The multiple gears found in planetary gear winches translate to greater pulling speed.

Quality cranes since 1958.

Continually striving to provide new and innovative products to the market, Auto Crane has introduced a number of new cranes over the years.