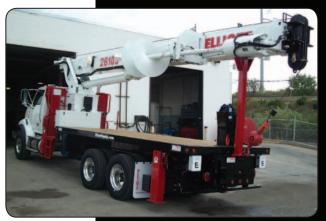

### **DEL EQUIPMENT**

Burlington

Moncton

Montreal

Port Coquitlam

Regina

Toronto

- 2 Metric Ton 300 Metric Ton Capacity
- H1-B3 Rating
- Lightest Weight to Lift Ratio in the Industry
- Radio Remote Option
- Fly Jib Option
- Winch Mount Option

• Deck Mount or Tractor Mount Applications

EQUIPMENT COMPANY

- Man Baskets
- Augers
- 30′ 120′ Aerial Platforms
- Custom Built Applications

1 www.caytec.com

- Highly efficient planetary gear set
- Spring applied hydraulic released brake superior load control
- Air actuated band brake
- 2 speed gear motor
- Meets SAE J706
- Oilfield proven free spool clutch
- Symmetrical design offers streamlined mounting