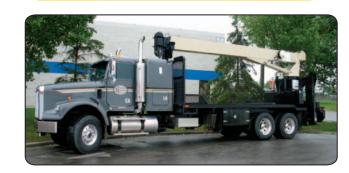

### **DEL EQUIPMENT**

Burlington

Moncton

Montreal

Port Coquitlam

Regina

Toronto

- 2 Metric Ton 300 Metric Ton Capacity
- H1-B3 Rating
- Lightest Weight to Lift Ratio in the Industry
- Radio Remote Option
- Fly Jib Option
- Winch Mount Option

• Deck Mount or Tractor Mount Applications

EQUIPMENT COMPANY

- Man Baskets
- Augers
- 30′ 120′ Aerial Platforms
- Custom Built Applications

1 www.caytec.com

- Highly efficient planetary gear set
- Spring applied hydraulic released brake superior load control
- Air actuated band brake
- 2 speed gear motor
- Meets SAE J706
- Oilfield proven free spool clutch
- Symmetrical design offers streamlined mounting

### RAMSEY'S NEW WILDCAT OILFIELD WINCH DESIGNED FOR DEMANDING OILFIELD APPLICATIONS.

- Custom Built Winch Tractors
- Tandem or Tri-Drive Applications
- Ramsey Two-Speed Planetary Hydraulic Winches:
  - 50,000 LB Capacity
  - 60,000 LB Capacity
  - 80,000 LB Capacity
  - 100,000 LB Capacity
  - 130,000 LB Capacity