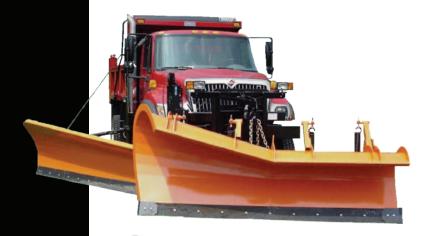

### now & ice

- Root under body scrapers and plows
- Complete hydraulic control systems, automatic and manual, data logging and GPS tracking
- Custom rig up and manufacturing
- Pre-wet and anti-ice systems
- Pick-up snow plows and sanders