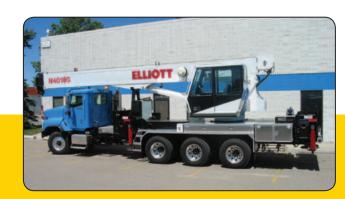

### **DEL EQUIPMENT**

Burlington

Moncton

Montreal

Port Coquitlam

Regina

Toronto

- 2 Metric Ton 300 Metric Ton Capacity
- H1-B3 Rating
- Lightest Weight to Lift Ratio in the Industry
- Radio Remote Option
- Fly Jib Option
- Winch Mount Option

• Deck Mount or Tractor Mount Applications

EQUIPMENT COMPANY

- Man Baskets
- Augers
- 30′ 120′ Aerial Platforms
- Custom Built Applications

1 www.caytec.com

- Highly efficient planetary gear set
- Spring applied hydraulic released brake superior load control
- Air actuated band brake
- 2 speed gear motor
- Meets SAE J706
- Oilfield proven free spool clutch
- Symmetrical design offers streamlined mounting