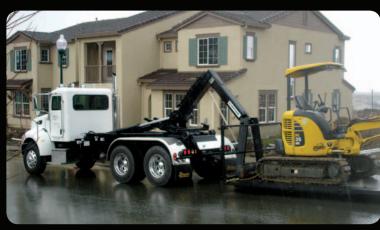

### DO MORE, WITH FEWER TRUCKS!

Outfit your truck chassis with a SwapLoader Hook-lift Hoist TODAY and you're ready for unlimited potential.

In less than three minutes, you can completely switch functions or applications. Change from an open-top container to a flatbed, dump body, water tank, asphalt patcher, concrete mixer, hydro seeder, sand/salt spreader, van body, command center, portable office, generator, chipper body, aerial boom, packer body, jet/vac or any other number of specialty bodies found mounted to chassis frames.

### What will you do with your SwapLoader Hook-lift Hoist System?

### **SWAPLOADER Hook-Lift Hoist**