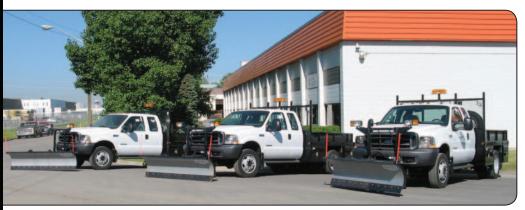

### now & ice

- Root under body scrapers and plows
- Complete hydraulic control systems, automatic and manual, data logging and GPS tracking
- Custom rig up and manufacturing
- Pre-wet and anti-ice systems
- Pick-up snow plows and sanders