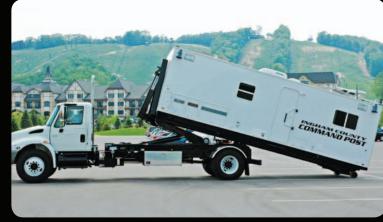

### DO MORE, WITH FEWER TRUCKS!

Outfit your truck chassis with a SwapLoader Hook-lift Hoist TODAY and you're ready for unlimited potential.

In less than three minutes, you can completely switch functions or applications. Change from an open-top container to a flatbed, dump body, water tank, asphalt patcher, concrete mixer, hydro seeder, sand/salt spreader, van body, command center, portable office, generator, chipper body, aerial boom, packer body, jet/vac or any other number of specialty bodies found mounted to chassis frames.

### What will you do with your SwapLoader Hook-lift Hoist System?

### **SWAPLOADER Hook-Lift Hoist**