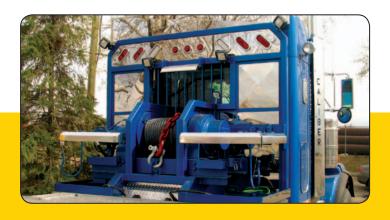

### RAMSEY'S NEW WILDCAT OILFIELD WINCH DESIGNED FOR DEMANDING OILFIELD APPLICATIONS.

- Custom Built Winch Tractors
- Tandem or Tri-Drive Applications
- Ramsey Two-Speed Planetary Hydraulic Winches:
  - 50,000 LB Capacity
  - 60,000 LB Capacity
  - 80,000 LB Capacity
  - 100,000 LB Capacity
  - 130,000 LB Capacity

### **PLANETARY GEAR**

The multiple gears found in planetary gear winches translate to greater pulling speed.

Quality cranes since 1958.

Continually striving to provide new and innovative products to the market, Auto Crane has introduced a number of new cranes over the years.