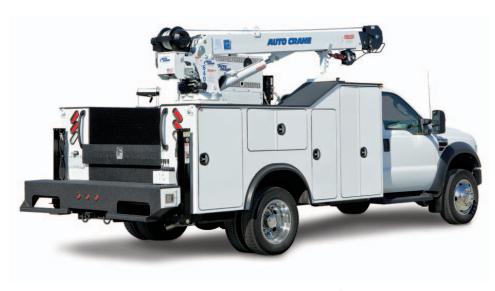

### **PLANETARY GEAR**

The multiple gears found in planetary gear winches translate to greater pulling speed.

Quality cranes since 1958.

Continually striving to provide new and innovative products to the market, Auto Crane has introduced a number of new cranes over the years.

Providing both electric and hydraulic cranes, Auto Crane now offers models with the capability of lifting 2,000 to 14,000 lbs.

**CAYTEC AND AUTOCRANE**WE CAN MEET YOUR LIFTING NEEDS.

3 www.caytec.com