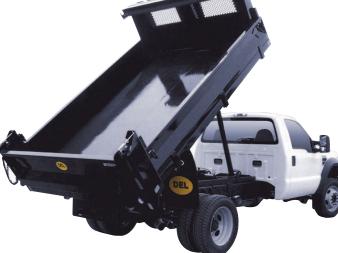

- Contractor style one ton dump bodies
- Custom truck decks, dump decks, beaver tail decks and ramps
- Slide in truck box dumpers
- Full line-up of Beau-Roc Hardox dump boxes