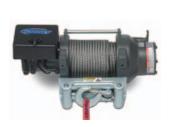

• Deck Mount or Tractor Mount Applications

EQUIPMENT COMPANY

- Man Baskets
- Augers
- 30′ 120′ Aerial Platforms
- Custom Built Applications

1 www.caytec.com

- Highly efficient planetary gear set
- Spring applied hydraulic released brake superior load control
- Air actuated band brake
- 2 speed gear motor
- Meets SAE J706
- Oilfield proven free spool clutch
- Symmetrical design offers streamlined mounting

### **PLANETARY GEAR**

The multiple gears found in planetary gear winches translate to greater pulling speed.

Quality cranes since 1958.

Continually striving to provide new and innovative products to the market, Auto Crane has introduced a number of new cranes over the years.