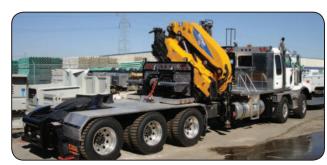

### **DEL EQUIPMENT**

Burlington

Moncton

Montreal

Port Coquitlam

Regina

Toronto

- 2 Metric Ton 300 Metric Ton Capacity
- H1-B3 Rating
- Lightest Weight to Lift Ratio in the Industry
- Radio Remote Option
- Fly Jib Option
- Winch Mount Option

• Deck Mount or Tractor Mount Applications

EQUIPMENT COMPANY

- Man Baskets
- Augers
- 30′ 120′ Aerial Platforms
- Custom Built Applications

1 www.caytec.com

- Highly efficient planetary gear set
- Spring applied hydraulic released brake superior load control
- Air actuated band brake
- 2 speed gear motor
- Meets SAE J706
- Oilfield proven free spool clutch
- Symmetrical design offers streamlined mounting

### RAMSEY'S NEW WILDCAT OILFIELD WINCH DESIGNED FOR DEMANDING OILFIELD APPLICATIONS.

- Custom Built Winch Tractors
- Tandem or Tri-Drive Applications
- Ramsey Two-Speed Planetary Hydraulic Winches:
  - 50,000 LB Capacity
  - 60,000 LB Capacity
  - 80,000 LB Capacity
  - 100,000 LB Capacity
  - 130,000 LB Capacity