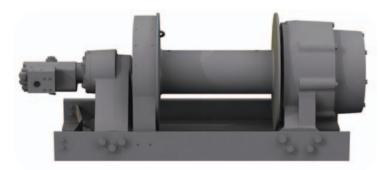

• Deck Mount or Tractor Mount Applications

EQUIPMENT COMPANY

- Man Baskets
- Augers
- 30′ 120′ Aerial Platforms
- Custom Built Applications

1 www.caytec.com

- Highly efficient planetary gear set
- Spring applied hydraulic released brake superior load control
- Air actuated band brake
- 2 speed gear motor
- Meets SAE J706
- Oilfield proven free spool clutch
- Symmetrical design offers streamlined mounting

### RAMSEY'S NEW WILDCAT OILFIELD WINCH DESIGNED FOR DEMANDING OILFIELD APPLICATIONS.

- Custom Built Winch Tractors
- Tandem or Tri-Drive Applications
- Ramsey Two-Speed Planetary Hydraulic Winches:
  - 50,000 LB Capacity
  - 60,000 LB Capacity
  - 80,000 LB Capacity
  - 100,000 LB Capacity
  - 130,000 LB Capacity

### **PLANETARY GEAR**

The multiple gears found in planetary gear winches translate to greater pulling speed.

Quality cranes since 1958.

Continually striving to provide new and innovative products to the market, Auto Crane has introduced a number of new cranes over the years.