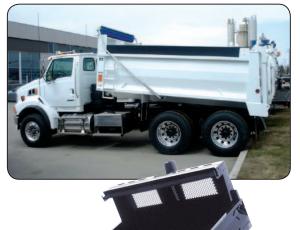

- Contractor style one ton dump bodies
- Custom truck decks, dump decks, beaver tail decks and ramps
- Slide in truck box dumpers
- Full line-up of Beau-Roc Hardox dump boxes