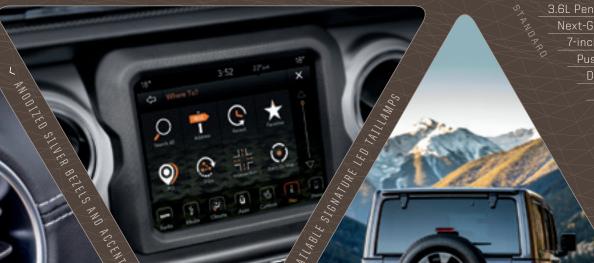

3.6L Pentastar™ V6 Engine – Canada's Best-Selling Engine<sup>2</sup>
Next-Generation Uconnect 4 with 7-inch Touchscreen

7-inch Reconfigurable Driver Information Display

Push-Button Start

Dual-Zone Automatic Temperature Control