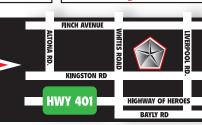

## **BRAND NEW DART SE**

THE MOST TECHNOLOGICALLY ADVANCED CAR IN ITS CLASS

**BI-WEEKLY PLUS HST FOR 96 MONTHS** 

**30 TO CHOOSE FROM** 

TILL THE LAST CUSTOMER LEAVES

**920 KINGSTON ROAD** Just East of Whites Road