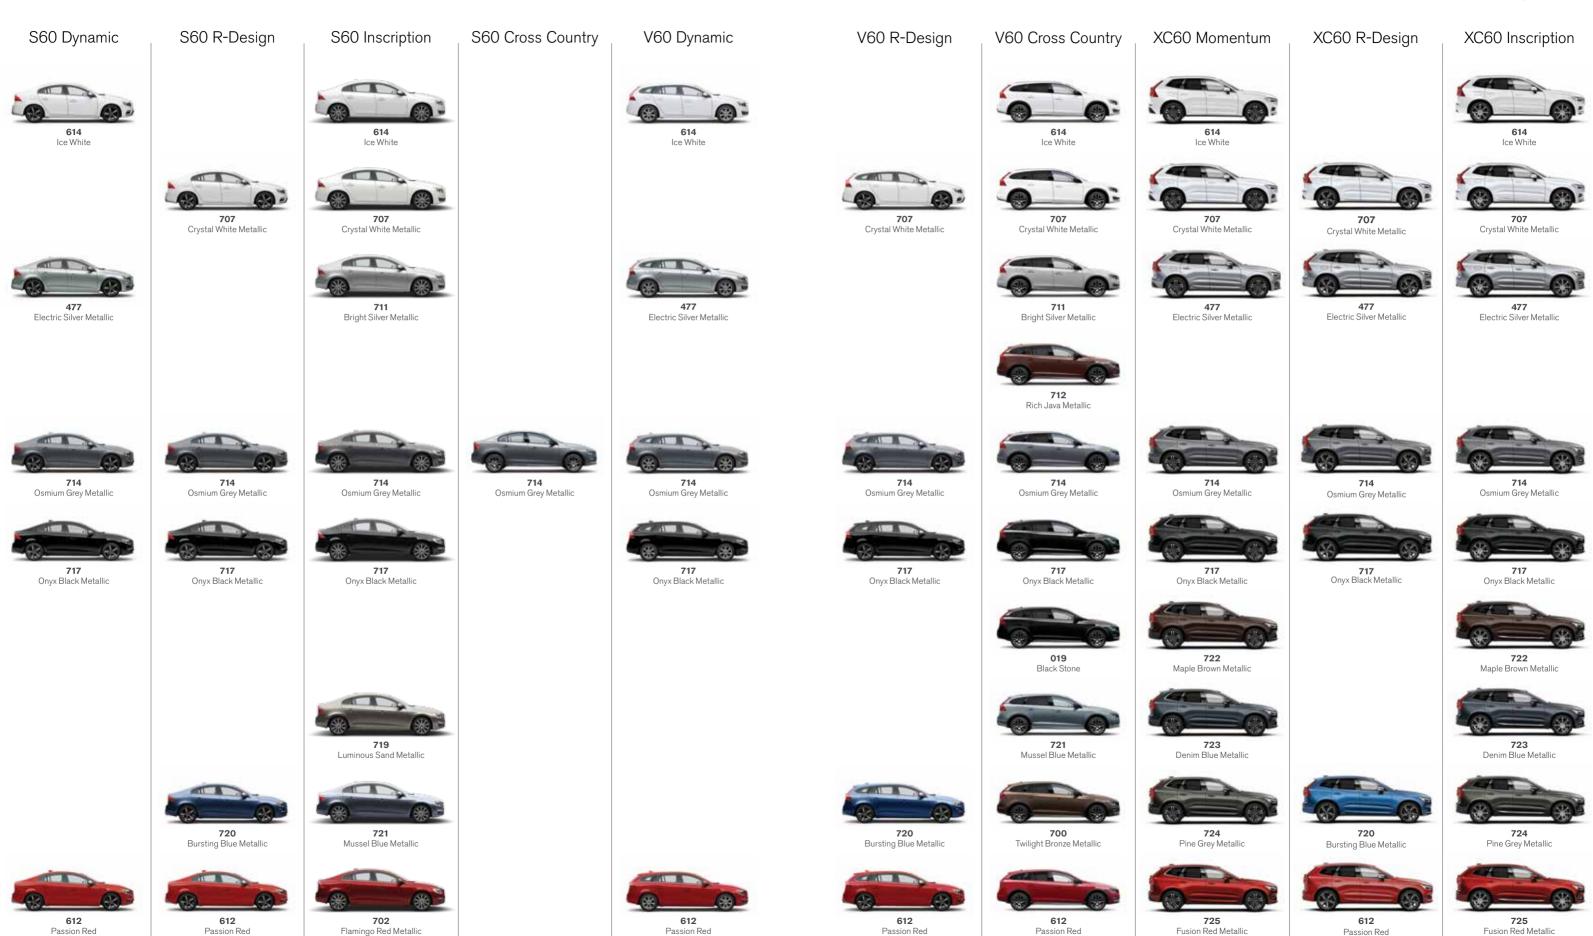

our car.

Our accessory range comprises a wealth of smart and well-designed solutions, such as our convenient iPad® holder and innovative load accessories that help fully utilize your Volvo and make it fit your

lifestyle. And, our new generation child seats help ensure that your child travels safely and comfortably, even during long trips.

Choosing a Volvo Cars accessory, you can rest assured it meets our stringent demands for design, function and safety - the choice is yours.























<sup>6.</sup> Roof box, designed by Volvo Cars. 7. Reversible and foldable textile/plastic load compartment mat. 8. The iPad® holder makes journeys more fun for passengers in the rear seat. 9. Child seat, booster cushion with backrest, Leather/Nubuck Textile.

VOLVO RANGE COLOR OPTIONS | 29



Passion Red



# VOLVO OVERSEAS DELIVERY THE EXPERIENCE BEGINS IN SWEDEN

**Volvo Overseas Delivery** is a unique program that gives you an exciting opportunity to pick up your new Volvo from our state-of-the-art factory in Gothenburg, Sweden. But that's just the beginning.

### THE TRIP INCLUDES:

- A savings off of the US base MSRP, which varies by Model
- Opportunity to personalize your new Volvo\*
- · Complete travel packages for Sweden and/or Europe via our travel concierge, who can help you personalize your adventure
- Two round-trip plane tickets to Gothenburg, Sweden via SAS/Plus economy seating (including private transport upon arrival)
- One overnight stay at a first-class hotel (including dinner at a Michelin-starred restaurant)
- Premium delivery at Factory Delivery Center (i