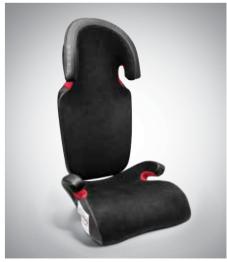

lifestyle. And, our new generation child seats help ensure that your child travels safely and comfortably, even during long trips.

Choosing a Volvo Cars accessory, you can rest assured it meets our stringent demands for design, function and safety - the choice is yours.

<sup>6.</sup> Roof box, designed by Volvo Cars. 7. Reversible and foldable textile/plastic load compartment mat. 8. The iPad® holder makes journeys more fun for passengers in the rear seat. 9. Child seat, booster cushion with backrest, Leather/Nubuck Textile.