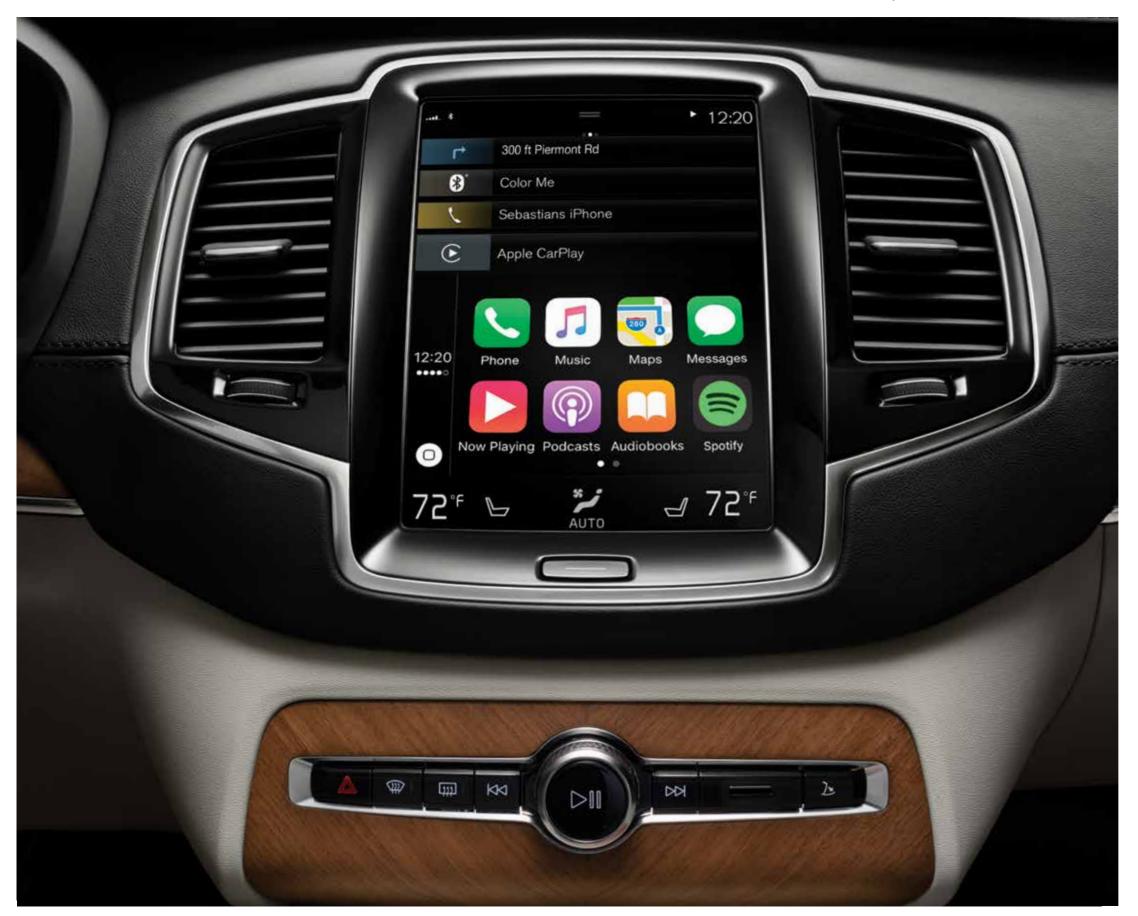

# SENSUS

Informed, in control and always up to date.

**Sensus connects you** with your Volvo and the rest of the world. It keeps you informed, entertained and in control of every journey.

Intuitive, easy-to-use controls and displays are prime features of Sensus. Our digital driver displays provide instant, intuitive information, and can be adapted to the mood you're in. Some of our models provide controls on a large 9" Sensus Touchscreen in the center display. Replacing physical buttons with virtual equivalents on the screen allows them to be large and easy to use. Bold, clear graphics make it easy to absorb information at a glance. Our philosophy has always been that you should be able to operate your Volvo and keep your eyes on the road. The optional head-up display in some of our models means you can do just that. Voice control is another feature that allows you to conveniently control the functions of your Volvo while keeping your attention on the traffic.

Our Sensus Connect goes further, with WiFi keeping your devices connected to the internet, while a host of built-in navigation and entertainment apps give you access to a world of online music, entertainment and services.

Our Volvo On Call smartphone app provides access to a host of clever solutions that allow you to remotely access and control your Volvo from your smartphone, iPad® or a wearable device. For example, you can warm up or cool down the cabin before traveling, lock or unlock your car, check car status and send destinations directly to the Sensus navigation system. Inside and out, we designed the Sensus experience to make your everyday life a little less complicated.