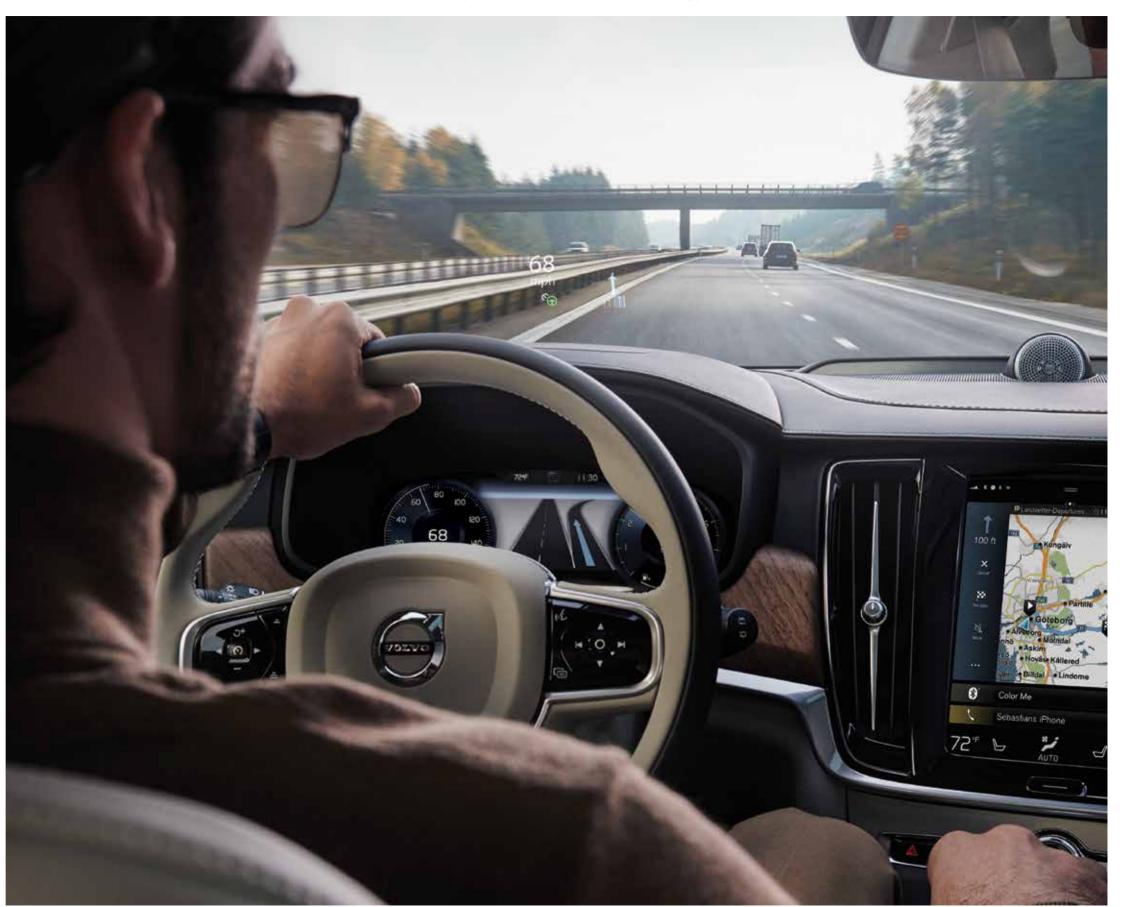

# SENSUS

Informed, in control and always up to date.

**Sensus connects you** with your Volvo and the rest of the world. It keeps you informed, entertained and in control of every journey.

Intuitive, easy-to-use controls and displays are prime features of Sensus. Our digital driver displays provide instant, intuitive information, and can be adapted to the mood you're in. Some of our models provide controls on a large 9" Sensus Touchscreen in the center display. Replacing physical buttons with virtual equivalents on the screen allows them to be large and easy to use. Bold, clear graphics make it easy to absorb information at a glance. Our philosophy has always been that you should be able to operate your Volvo and keep your eyes on the road. The optional head-up display in some of our models means you can do just that. Voice control is another feature that allows you to conveniently control the functions of your Volvo while keeping your attention on the traffic.

Journeys are more relaxed with IntelliSafe to support you. To help you stay in the lane, our Lane Departure Warning or Lane Keeping Aid technology will alert or intervene if you unintentionally should cross a lane marking. And our new Pilot Assist semi-autonomous drive technology allows you to enjoy a smooth drive on highways. It assists you to comfortably follow the traffic flow and provides gentle steering support to help you keep within the current lane.

With IntelliSafe, your Volvo supports your drive all the way. All you need to do is keep your hands on the wheel and enjoy the experience.