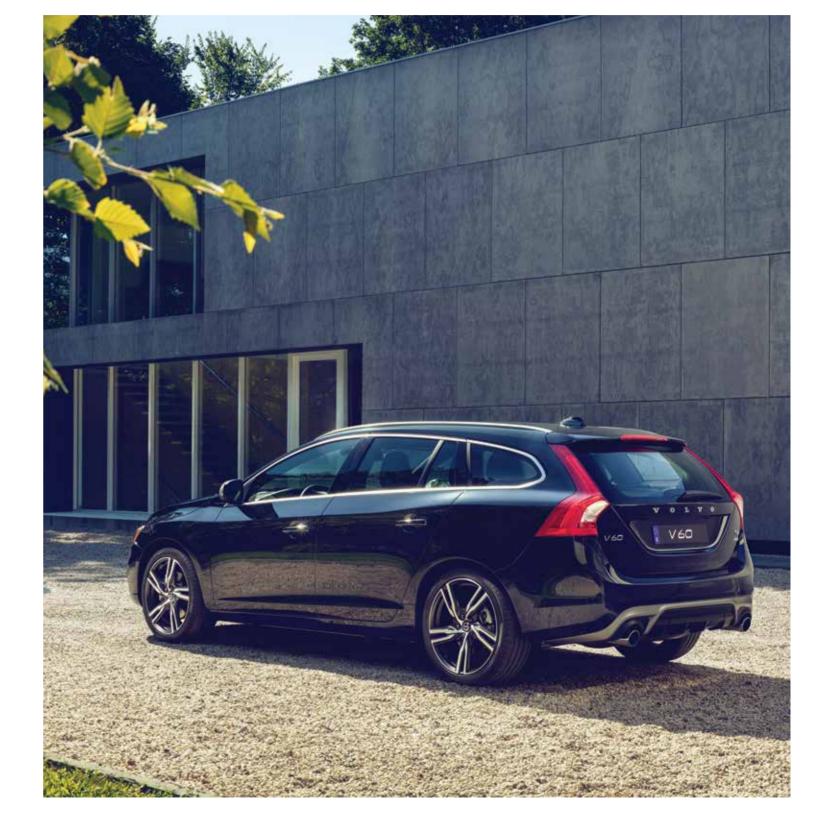

# VOLVO V60 CROSS COUNTRY

Adventure that lives up to its promise.

The V60 Cross Country is a crossover that combines dynamism and versatility in a new way to give you an engaging driving experience for all your outdoor adventures. Thanks to its raised ground clearance, Hill Descent Control and capable chassis, the V60 Cross Country delivers what its appearance promises: real all-road, all-weather capability with standard all-wheel drive.

Inside you will appreciate the long list of thoughtful standard equipment, including 3D Navigation, leather seating surfaces and a moonroof perfect for star gazing adventures. Equally at home on all roads – from rough gravel roads to highways – this really is a Volvo for people who don't just talk about adventure, but live it. The ability to occasionally leave smooth, well-traveled roads behind is essential. For that, you need a tough, durable yet stylish partner that doesn't compromise on capability and versatility. That's what the V60 Cross Country is all about.