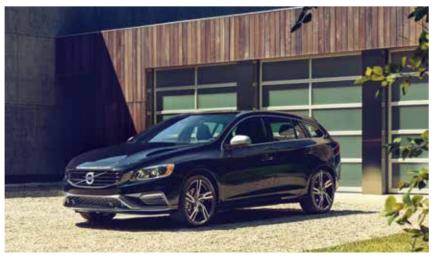

# VOLVO V60 CROSS COUNTRY

Adventure that lives up to its promise.

The V60 Cross Country is a crossover that combines dynamism and versatility in a new way to give you an engaging driving experience for all your outdoor adventures. Thanks to its raised ground clearance, Hill Descent Control and capable chassis, the V60 Cross Country delivers what its appearance promises: real all-road, all-weather capability with standard all-wheel drive.

Inside you will appreciate the long list of thoughtful standard equipment, including 3D Navigation, leather seating surfaces and a moonroof perfect for star gazing adventures. Equally at home on all roads – from rough gravel roads to highways – this really is a Volvo for people who don't just talk about adventure, but live it. The ability to occasionally leave smooth, well-traveled roads behind is essential. For that, you need a tough, durable yet stylish partner that doesn't compromise on capability and versatility. That's what the V60 Cross Country is all about.