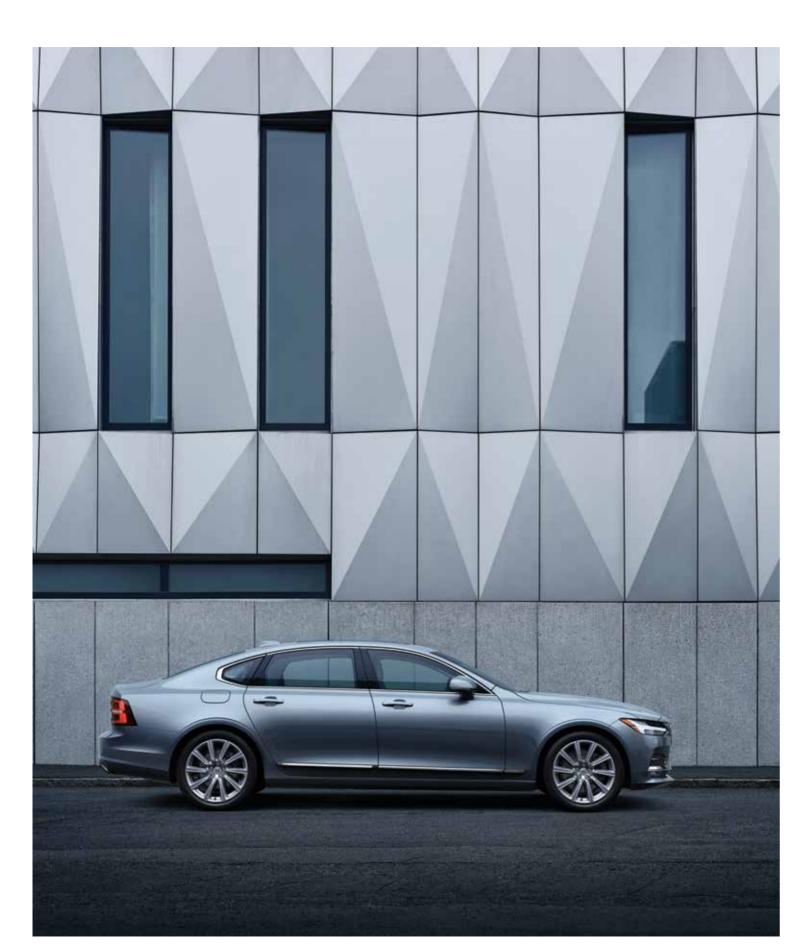

# **THE VOLVO S90**

The art of creation. Where elegance complements technology.

When we designed our sedan, we had a single aim: to create a car that would redefine the idea of luxury. The result is the S90, a car that blends the best of Scandinavian design with advanced technology to give you a new experience, beyond the commonplace and everyday. A new kind of luxury.

From any angle the S90 looks elegant and powerful. The short overhangs, long wheelbase and low roofline combine to create a solid, sculpted whole that is always sophisticated and elegant.

Inside you'll discover a cabin crafted from exceptional materials such as Swedish crystal and Flame Birch Wood Inlay. With an additional 4.5" of rear seat legroom and a Panoramic Moonroof that lets the light shine in, you and your passengers will have a sense of space and freedom.