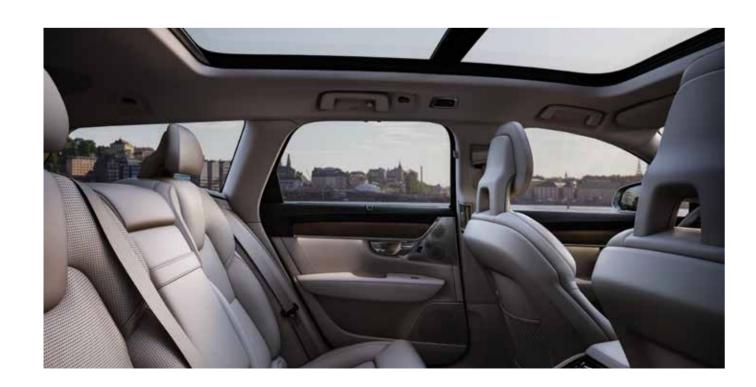

and craftsmanship meet with uncluttered elegance which is transparent in the Leather Upholstery Comfort Seats and Dark Flame Birch Wood Inlays. And the standard Panoramic Moonroof gives you and your passengers the luxury of space and calm – no matter which seat you're in.

From any angle the S90 looks elegant and powerful. The short overhangs, long wheelbase and low roofline combine to create a solid, sculpted whole that is always sophisticated and elegant.

Inside you'll discover a cabin crafted from exceptional materials such as Swedish crystal and Flame Birch Wood Inlay. With an additional 4.5" of rear seat legroom and a Panoramic Moonroof that lets the light shine in, you and your passengers will have a sense of space and freedom.