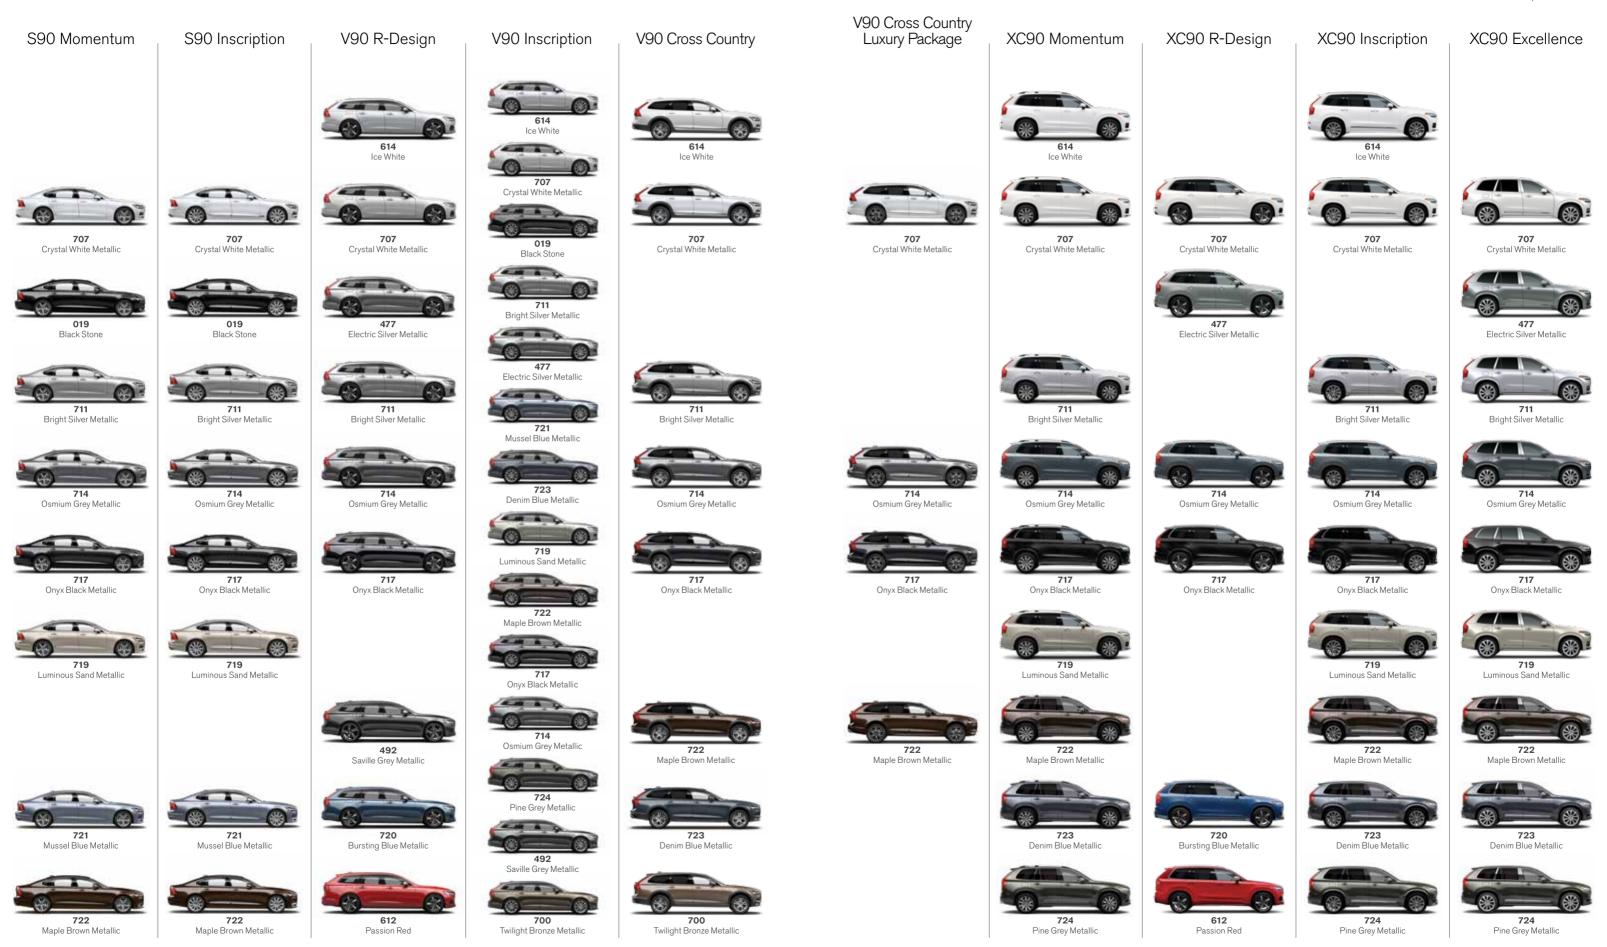

### **ACCESSORIES BY VOLVO CARS**

Designed for your life.

Create a Volvo that's perfect for your life, with Volvo Cars accessories that are designed around you and your car.

Our accessory range comprises a wealth of smart and well-designed solutions, such as our convenient iPad® holder and innovative load accessories that help fully utilize your Volvo and make it fit your

lifestyle. And, our new generation child seats help ensure that your child travels safely and comfortably, even during long trips.

Choosing a Volvo Cars accessory, you can rest assured it meets our stringent demands for design, function and safety - the choice is yours.

<sup>6.</sup> Roof box, designed by Volvo Cars. 7. Reversible and foldable textile/plastic load compartment mat. 8. The iPad® holder makes journeys more fun for passengers in the rear seat. 9. Child seat, booster cushion with backrest, Leather/Nubuck Textile.