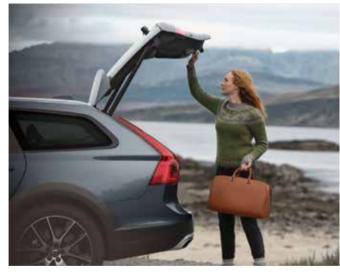

and craftsmanship meet with uncluttered elegance which is transparent in the Leather Upholstery Comfort Seats and Dark Flame Birch Wood Inlays. And the standard Panoramic Moonroof gives you and your passengers the luxury of space and calm – no matter which seat you're in.

From any angle the S90 looks elegant and powerful. The short overhangs, long wheelbase and low roofline combine to create a solid, sculpted whole that is always sophisticated and elegant.

Inside you'll discover a cabin crafted from exceptional materials such as Swedish crystal and Flame Birch Wood Inlay. With an additional 4.5" of rear seat legroom and a Panoramic Moonroof that lets the light shine in, you and your passengers will have a sense of space and freedom.

Inside and out, the V90 is wrapped in the best of Scandinavian design. The bold lines convey solidity and strength, style and

presence. The details are subtle and distinctive.

The beautiful, comfortable cabin will delight you and your passengers on every journey. Exceptional craftsmanship and fine materials enhance the feeling of precision and luxury, while the standard Panoramic Moonroof makes the most of the airy feel and Scandinavian design.