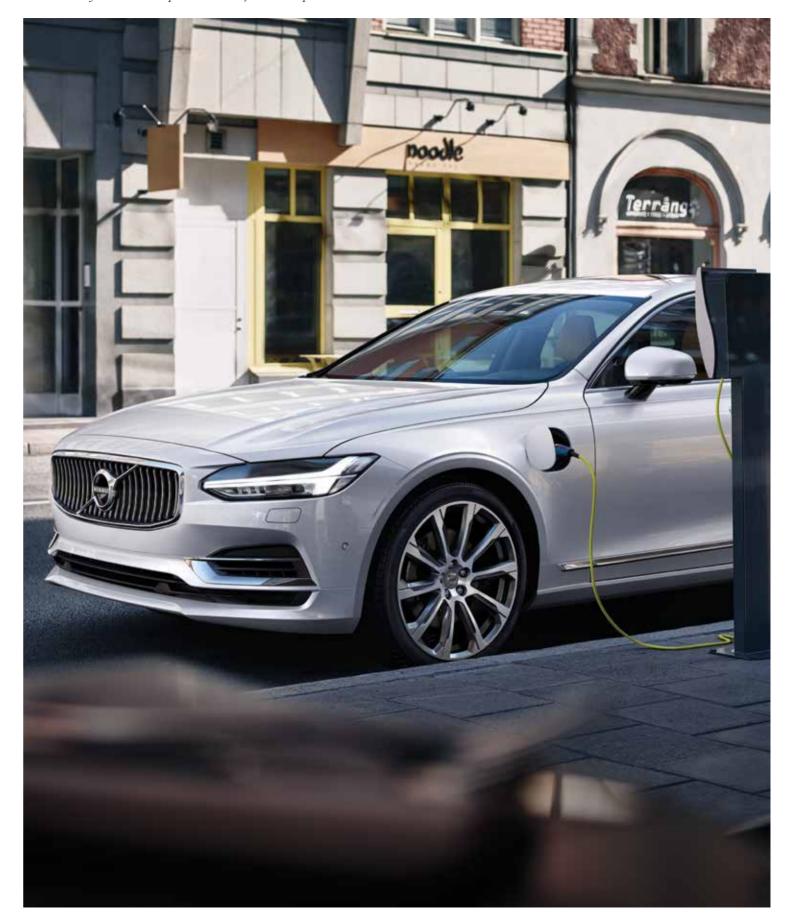

If you want the best of both worlds, our high-performance plug-in hybrid Twin Engine powertrains give you an exciting drive, as well as cutting  $\mathrm{CO}_2$  emissions. The combination of a high-performance gas engine and a powerful electric motor offers impressive power and performance, but uses much less fuel. The gas engine drives the front wheels and the electric motor powers the rear, giving instantaneous acceleration and on-demand all-wheel drive. And with just the electric motor powering the car, you benefit from silent, zero-emission driving with electric-only capacity.