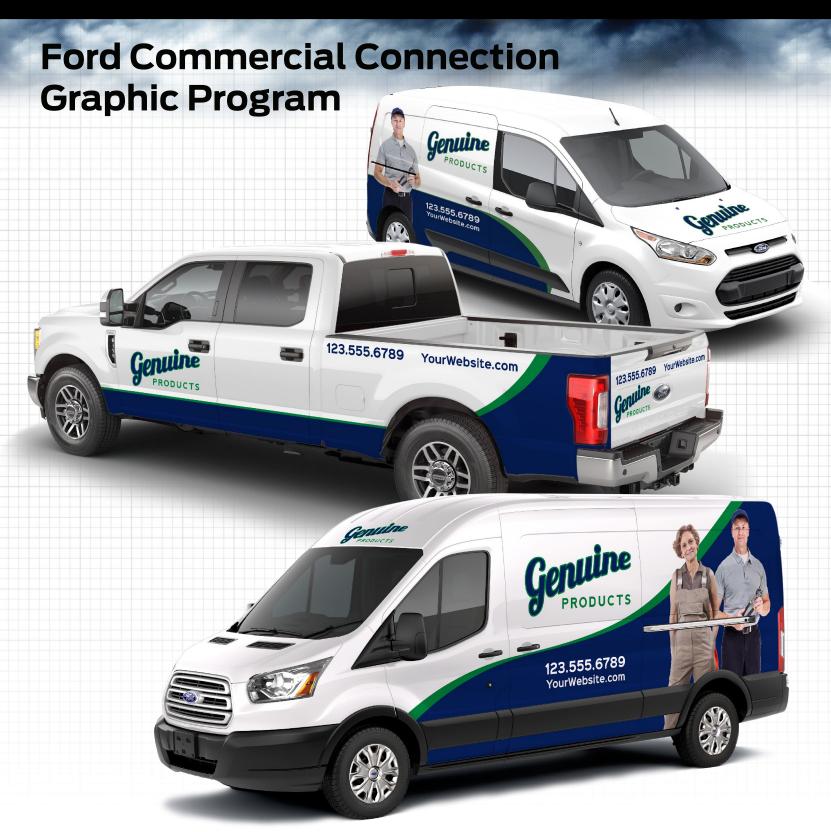

### TURN YOUR NEW FORD INTO A MOBILE BILLBOARD

Ford Fleet customers can use their Commercial Connection Upfit Allowance toward Ford Commercial Graphics on eligible vehicles. Let the Ford Commercial Graphic Team assist with the design and installation process to get your marketing message communicated to your customers. All graphics are printed with only the finest 3M vinyl and laminate available. Material is durable, scratch resistant and backed by Ford's Commercial Graphic warranty of 3 years or 36,000 miles.

#### **Transit**

(325 sq. ft. shown)

#### **Transit Connect**

(125 sq. ft. shown)

#### **Super Duty**

(25 sa. ft. shown)

|  | Size<br>Sq Ft<br>up to | MSRP   | Upfit<br>Assistance (1) | Customer price after allowance (2) | Upfit<br>Assistance (1) | Customer price after allowance (2) | Upfit<br>Assistance (1) | Customer price after allowance (2) |
|--|------------------------|--------|-------------------------|------------------------------------|-------------------------|------------------------------------|-------------------------|------------------------------------|
|  | 15                     | \$750  | \$1000                  | Free                               | \$500                   | \$250                              | \$500                   | \$250                              |
|  | 25                     | \$1000 | \$1000                  | Free                               | \$500                   | \$500                              | \$500                   | \$500                              |
|  | 45                     | \$1250 | \$1000                  | \$250                              | \$500                   | \$750                              | \$500                   | \$750                              |
|  | 70                     | \$1500 | \$1000                  | \$500                              | \$500                   | \$1000                             | N/A                     | N/A                                |
|  | 95                     | \$1750 | \$1000                  | \$750                              | \$500                   | \$1250                             | N/A                     | N/A                                |
|  | 125                    | \$2200 | \$1000                  | \$1200                             | \$500                   | \$1700                             | N/A                     | N/A                                |
|  | 165                    | \$2600 | \$1000                  | \$1600                             | \$500                   | \$2100                             | N/A                     | N/A                                |
|  | 215                    | \$3250 | \$1000                  | \$2250                             | \$500                   | \$2350                             | N/A                     | N/A                                |
|  | 325                    | \$4250 | \$1000                  | \$3250                             | N/A                     | N/A                                | N/A                     | N/A                                |