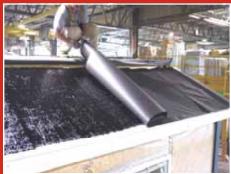

### Ice & Water Barrier

(4) layers of Ice & Water protection are installed 3' up from the edge of the roof and create an ice and water barrier which helps prevent water penetration .