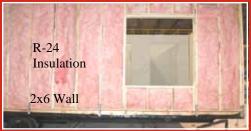

# 2x6 exterior walls with R-24 Insulation

<u>2x6 exterior walls</u> increase the strength of your home and allow for extra insulation.

<u>**R-24 Insulation**</u> gives a warm blanket of insulation and saves energy.