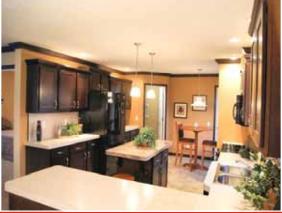

Window insulation tape helps reduce air infiltration.

Century A-277 Modular Homes are *Energy Efficient and use only "Dutch Country Kitchen" ® Quality Cabinets* 

# "Dutch Country Kitchen" Cabinet Construction

# Century Homes Builds Superior Kitchens and Cabinets

- 1/2" Side and End Panels
- 3/4" Hardwood Cabinet Stiles.
- Seamless Countertops

Dove Tail Drawers

"Dutch Country Kitchen" 
Cabinets have *ADJUSTABLE SHELVES* in both the *Base And Overhead Cabinets* 