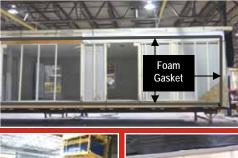

### Foam Gasket at the Marriage Line

3 -1/2" of insulation seals your home where both halves are attached.