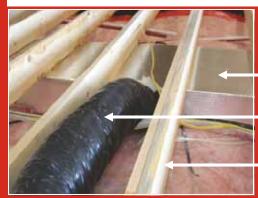

#### Fiberglass Heat Ducts-6" Insulated Perimeter Ducts-Graded Lumber-2 x 8 Floor Joists with R-28 Floor Insulation <u>Fiberglass Insulated Ducts</u> have a R-Factor of 4.3, help eliminate any radiant heat loss and create a whisper guiet duct system.

Insulated Perimeter Ducts carry air from the main heat duct to the sidewall registers. Their R-Value is 4.2.

**Graded Lumber** Has a lower moisture content which helps eliminate the chance of warping. Fewer knots make stronger lumber.