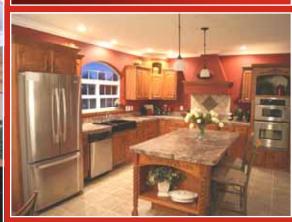

Window insulation tape helps reduce air infiltration.

Century A-277 Modular Homes are *Energy Efficient and use only "Dutch Country Kitchen" ® Quality Cabinets* 

# "Dutch Country Kitchen" Cabinet Construction

# Century Homes Builds Superior Kitchens and Cabinets

- 1/2" Side and End Panels
- 3/4" Hardwood Cabinet Stiles.
- Seamless Countertops

Dove Tail Drawers

"Dutch Country Kitchen" 
Cabinets have *ADJUSTABLE SHELVES* in both the *Base And Overhead Cabinets* 