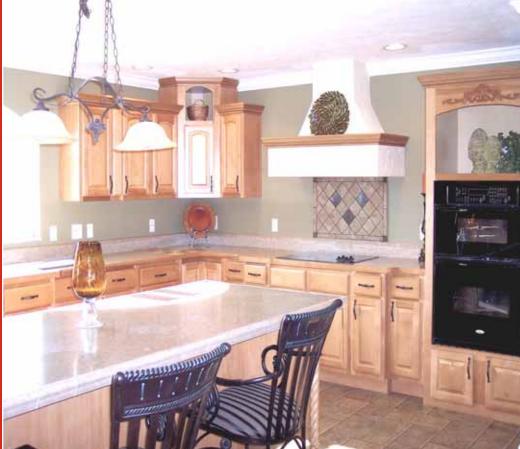

Window insulation tape helps reduce air infiltration.

Century A-277 Modular Homes are *Energy Efficient and use only "Dutch Country Kitchen" ® Quality Cabinets* 

# "Dutch Country Kitchen" Cabinet Construction

# Century Homes Builds Superior Kitchens and Cabinets

- 1/2" Side and End Panels
- 3/4" Hardwood Cabinet Stiles.
- Seamless Countertops

Dove Tail Drawers

"Dutch Country Kitchen" 
Cabinets have *ADJUSTABLE SHELVES* in both the *Base And Overhead Cabinets* 