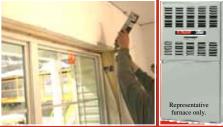

### Foam around All Windows-Trane 95%, High Efficiency Furnace (*Thermal Pane Windows are Standard*) Foaming at the windows helps reduce air infiltration. <u>High Efficiency Furnace</u> saves energy costs