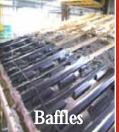

### Baffles in the Roof Cavity

Baffles create air flow in the attic that cools the roof in both the summer and winter. This helps eliminate winter ice build up & cools the roof in the summer.

Low E, Argon Filled, Thermal Pane Windows; Insulation Tape Low E, Argon Filled, Thermal Pane Windows are very energy efficient.