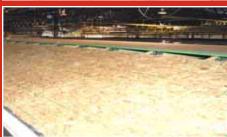

#### Cresdek Floor with Sanded Seams.

A Cresdek floor is exceptionally strong. A 32 square foot Cresdek floor panel will support over 18,000 pounds and unlike plywood there are no voids or knot holes. Cresdek is solid throughout. (Full width sheets-Screwed & Glued at seams)