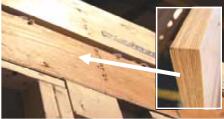

### Laminated Veneer Lumber (LVL) Beams

LVL Beams are used in high stress areas to give increased support and help insure a stronger home. LVL Beams are 2.5 times stronger than a normal stud of the same size.