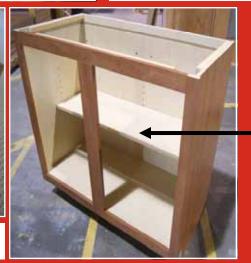

# Century Homes Builds Superior Kitchens and Cabinets

- 1/2" Side and End Panels
- 3/4" Hardwood Cabinet Stiles.
- Seamless Countertops

Dove Tail Drawers

"Dutch Country Kitchen" 
Cabinets have *ADJUSTABLE SHELVES* in both the *Base And Overhead Cabinets* 