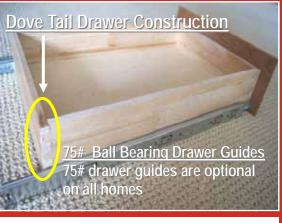

# Century Homes Builds Superior Kitchens and Cabinets

- 1/2" Side and End Panels
- 3/4" Hardwood Cabinet Stiles.
- Seamless Countertops

Dove Tail Drawers

"Dutch Country Kitchen" 
Cabinets have *ADJUSTABLE SHELVES* in both the *Base And Overhead Cabinets* 