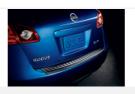

#### **Rear Rubber Bumper Protector**

Tough and durable protection right where you need it. The sporty look doesn't hurt either.

Installed Price\* \$78.35