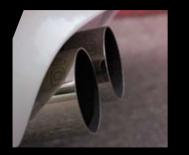

#### sharper steering response.

The stainless steel free flow exhaust emits a deeper, more aggressive note when the car is driven in a spirited fashion, yet remains appropriately civilized when it should be. The mufflers are manufactured from 100% 304 stainless steel for maximum resistance to corrosion and nearly a 30% reduction in overall weight, eliminating over 20 lbs. Optimized flow characteristics improve power output with the dual 3.5" polished stainless tips giving the car an even more aggressive appearance. The tips also feature a unique design that keeps them cool so as to avoid discoloration of the rear valance or