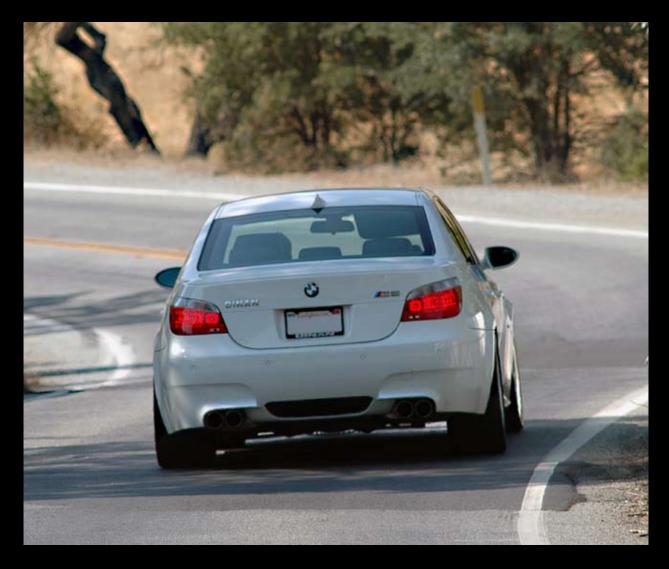

# **DINAN S-M5**

DINAN S-M5 Featuring Dinan's critically acclaimed Stage 2 Suspension System, the M5's cornering capabilities are nothing short of remarkable, while at the same time providing ride guality that is actually superior to the stock

#### sharper steering response.

The stainless steel free flow exhaust emits a deeper, more aggressive note when the car is driven in a spirited fashion, yet remains appropriately civilized when it should be. The mufflers are manufactured from 100% 304 stainless steel for maximum resistance to corrosion and nearly a 30% reduction in overall weight, eliminating over 20 lbs. Optimized flow characteristics improve power output with the dual 3.5" polished stainless tips giving the car an even more aggressive appearance. The tips also feature a unique design that keeps them cool so as to avoid discoloration of the rear valance or