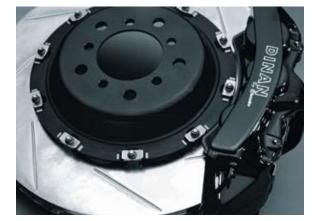

### Dinan by Brembo Performance Brakes

As power increases and cornering capabilities are enhanced, additional stopping power becomes more significant. Dinan has teamed up with Brembo in order to produce large, high performance brakes that have been designed for street use. A choice of slotted or drilled rotors is available and the calipers are available in black or red.

Front: 6-Piston Aluminum Calipers; 380mm Floating Rotors Rear: 4-Piston Aluminum Calipers; 380mm Floating Rotors