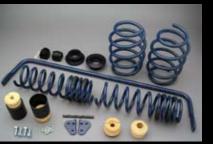

# **DINAN S-M5**

DINAN S-M5 Featuring Dinan's critically acclaimed Stage 2 Suspension System, the M5's cornering capabilities are nothing short of remarkable, while at the same time providing ride guality that is actually superior to the stock

configuration. The system features Dinan performance springs along with a larger rear antiroll bar and Dinan's unique Roll Control System for the front, all designed to work in perfect harmony with the stock EDC shocks. The combination of lowering springs and more aggressive control over body roll enable the car to handle as if it were on rails, while maintaining a comfortable, well dampened ride. All EDC features are maintained,

Dinan S-M5 Includes: Free Flow Exhaust: Carbon Fiber Front Strut Brace; Stage 2 Suspension System; Dinan Pedal Pads; Deck Lid Badge; Serial Numbered Dinan-S Plaque

Recommended Options: 19x9" and 19x10" Dinan Lightweight Forged Wheels with 275/30-19 and 295/30-19 Tires; Dinan by Brembo Brake Upgrade