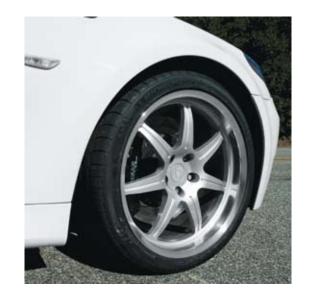

### Dinan 19" Lightweight Performance Wheels

Dinan's 19" forged wheels are extremely strong yet incredibly light at just 20 lbs. each. The reduction in un-sprung weight provides improved acceleration, handling, ride quality and braking. The wheels have been designed specifically for the M5, allowing for the installation of the largest tires possible for maximum grip.

Front: 19 x 9" Wheel with 275/30-19 Tires Rear: 19 x 10" Wheel with 295/30-19 Tires