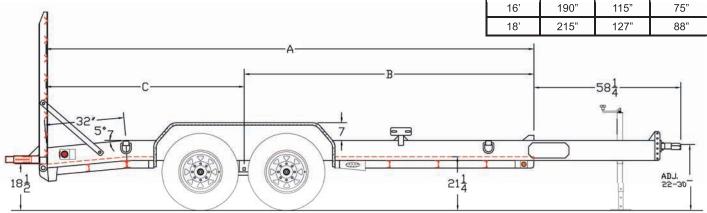

| • | Expanded Metal in Bottom of Tongue |
|---|------------------------------------|
| • | Reflective Marker Tape             |

| sterri w/ | Gioini     |      |      | ing |
|-----------|------------|------|------|-----|
|           | Dimensions |      |      |     |
|           | Length     | А    | В    | С   |
|           | 14'        | 165" | 103" | 62" |
|           |            |      |      |     |

| MODEL#  | WEIGHT | DESCRIPTION                             |
|---------|--------|-----------------------------------------|
| 12EQ-14 | 2,580# | 83" x 14' Tandem Axle Equipment Trailer |
| 12EQ-16 | 2,830# | 83" x 16' Tandem Axle Equipment Trailer |
| 12EQ-18 | 2,890# | 83" x 18' Tandem Axle Equipment Trailer |