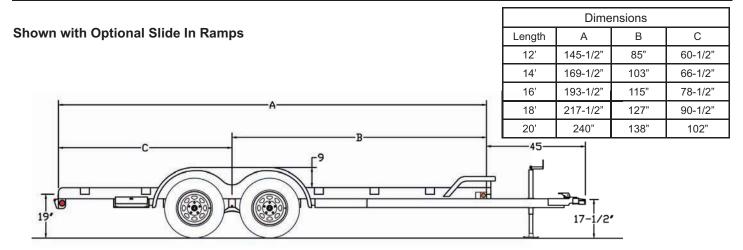

| MODEL#  | WEIGHT | DESCRIPTION                   |  |
|---------|--------|-------------------------------|--|
| 70CH-12 | 1,680# | 83" x 12' Tandem Axle Trailer |  |
| 70CH-14 | 1,750# | 83" x 14' Tandem Axle Trailer |  |
| 70CH-16 | 1,800# | 83" x 16' Tandem Axle Trailer |  |
| 70CH-18 | 2,000# | 83" x 18' Tandem Axle Trailer |  |
| 70CH-20 | 2,200# | 83" x 20' Tandem Axle Trailer |  |