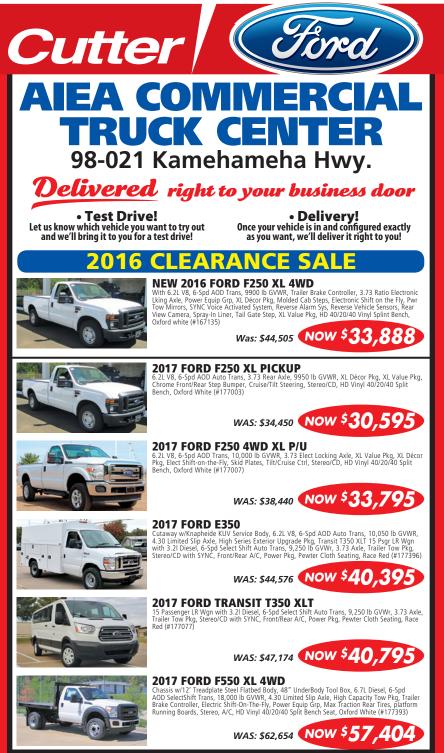

We maintain an inventory of new Commercial trucks for your immediate needs! SPECIALIZING IN KNAPLIEIDE TRUCK BODIES

6**4-9740** 

FOUGH

COMMERCIAL VEHICLE CENTER

On approved credit. Prices shown are after all applicable rebates and/or other incentives are applied. Advertised rebates and/or finance rates may have specific eligibility requirements and/or may be available only to certain customers and/or apply only to specific vehicles and/or may not be combinable on specific vehicles. Not all buyers will quality. Ask dealer for complete details. Vehicles and/or able ends to be exactly as shown and are subject to prior sale. All prices plus 4.712% tax, license, registration, doc fee of \$250 and any dealer installed accessories. Sale ends February 5, 2018.